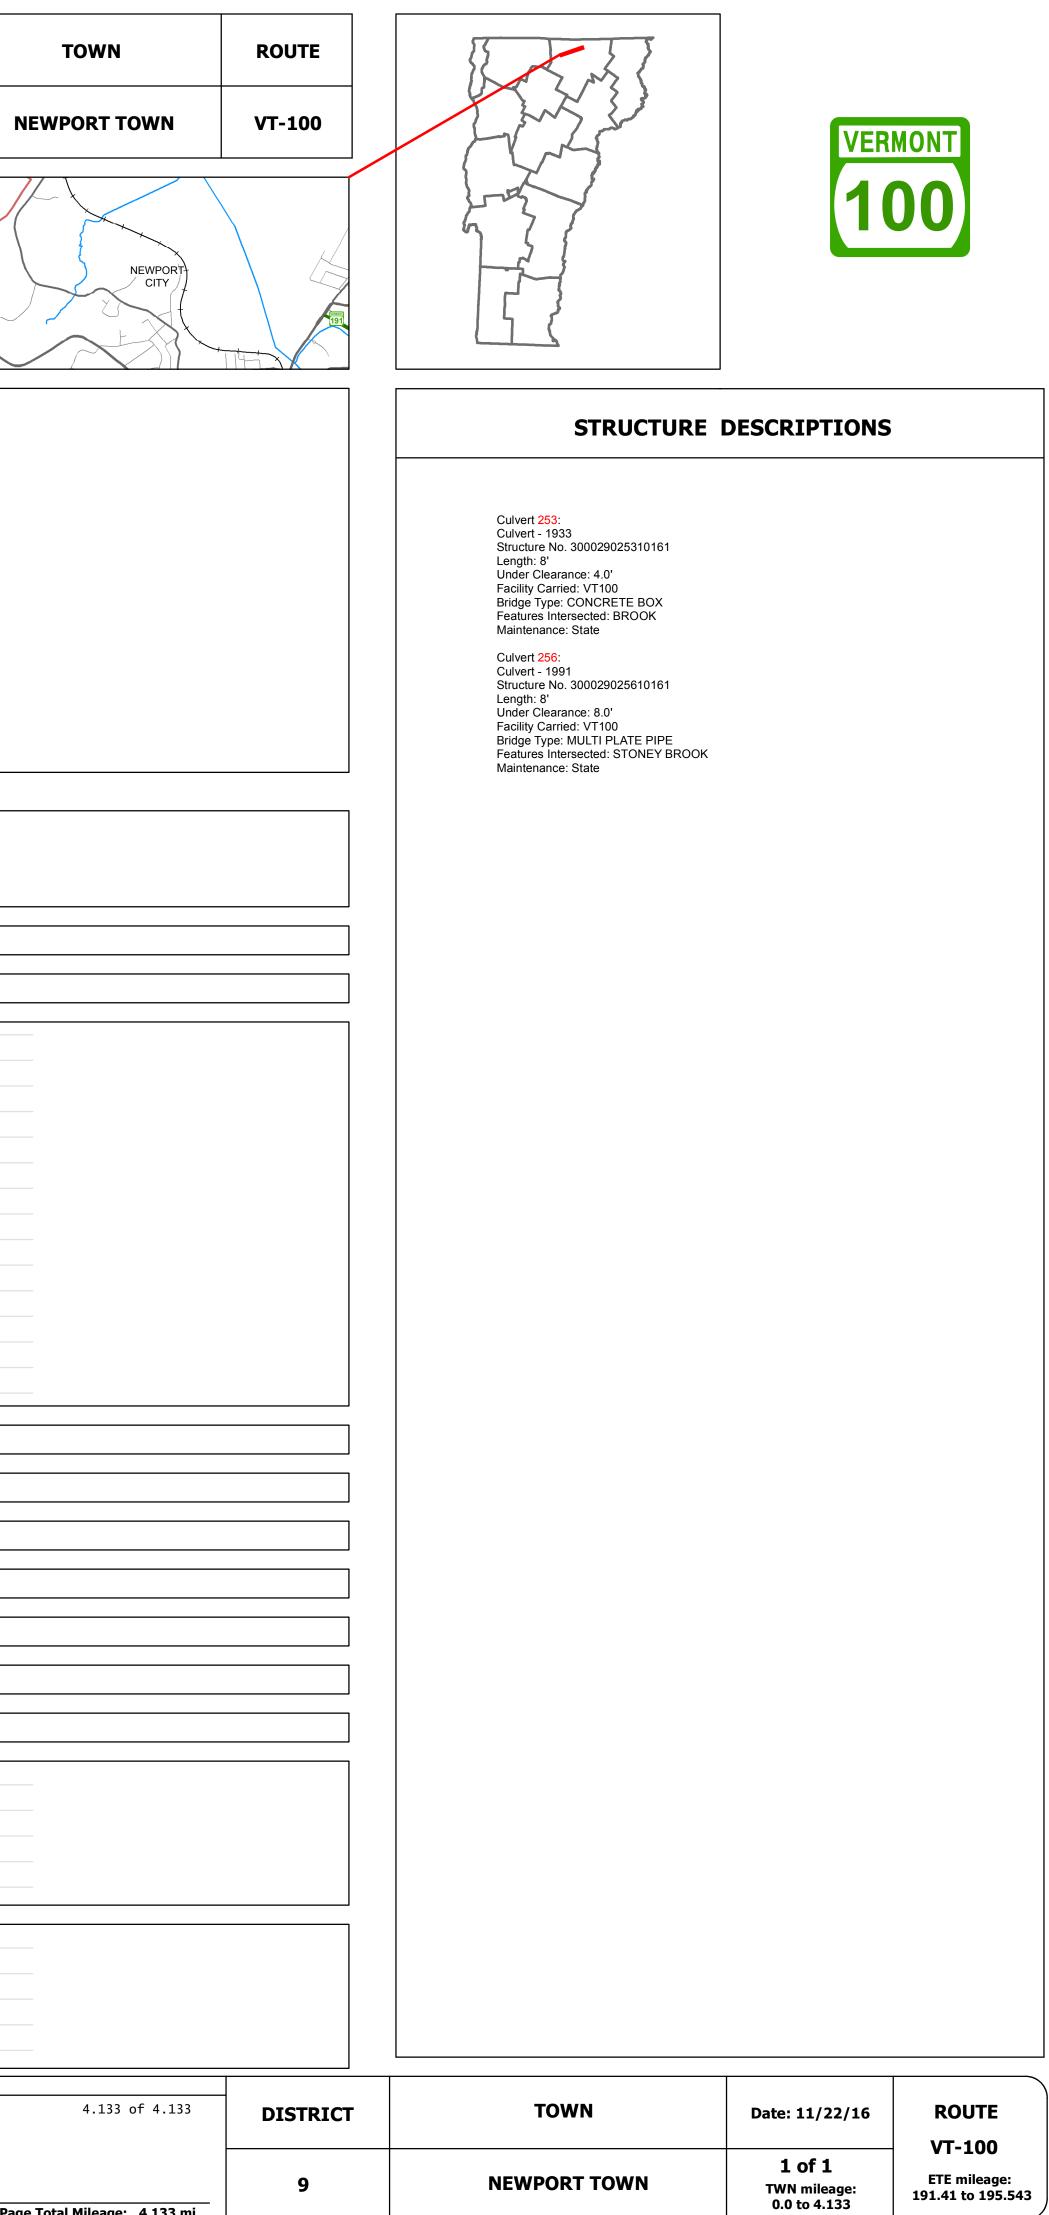

| <b>V</b> Írar                                                                                                                                                                       |                | Working to Get You There<br>Vermont Agency of Transportation                                                                                                                                                                                                                                                                                                                                                                                                                                                                                                                                                                                                                       |                                                                                                 | Route Log and                                                                                                                                                                |
|-------------------------------------------------------------------------------------------------------------------------------------------------------------------------------------|----------------|------------------------------------------------------------------------------------------------------------------------------------------------------------------------------------------------------------------------------------------------------------------------------------------------------------------------------------------------------------------------------------------------------------------------------------------------------------------------------------------------------------------------------------------------------------------------------------------------------------------------------------------------------------------------------------|-------------------------------------------------------------------------------------------------|------------------------------------------------------------------------------------------------------------------------------------------------------------------------------|
| Base Map                                                                                                                                                                            |                |                                                                                                                                                                                                                                                                                                                                                                                                                                                                                                                                                                                                                                                                                    | TOF)                                                                                            |                                                                                                                                                                              |
|                                                                                                                                                                                     |                | WESTFIELD                                                                                                                                                                                                                                                                                                                                                                                                                                                                                                                                                                                                                                                                          |                                                                                                 | Y                                                                                                                                                                            |
| <b>N 1</b> in = 0.5 miles                                                                                                                                                           |                |                                                                                                                                                                                                                                                                                                                                                                                                                                                                                                                                                                                                                                                                                    |                                                                                                 |                                                                                                                                                                              |
| Stick Diagram                                                                                                                                                                       |                | ζ                                                                                                                                                                                                                                                                                                                                                                                                                                                                                                                                                                                                                                                                                  |                                                                                                 |                                                                                                                                                                              |
| <ul> <li>Town Center</li> <li>Stations (Feet)</li> <li>+++++ Railroad Crossings</li> <li>Primary Structures</li> </ul>                                                              |                | NEWPORT TOW                                                                                                                                                                                                                                                                                                                                                                                                                                                                                                                                                                                                                                                                        |                                                                                                 |                                                                                                                                                                              |
| ) Secondary Structures<br>Divided State Highway<br>State Highway                                                                                                                    |                | NUMBER 12 RD (TH-4)                                                                                                                                                                                                                                                                                                                                                                                                                                                                                                                                                                                                                                                                | CROSS RD (TH-1)                                                                                 | NILES RD (11-19)<br>NILES RD (11-19)<br>256)                                                                                                                                 |
| <ul> <li>Divided Town Highway</li> <li>Town Highway</li> <li>Streams (Hydraulic Structur</li> <li>Town Boundary</li> </ul>                                                          | e)             | 253 (7, HL) OX                                                                                                                                                                                                                                                                                                                                                                                                                                                                                                                                                                                                                                                                     |                                                                                                 | HILL RD (TH-28)                                                                                                                                                              |
| <ul> <li> · Village/UC Boundaries</li> <li> District Boundaries</li> <li>- · State/Town Highway Change</li> <li> Divided Highway Limits</li> <li> Ghost Section Boundary</li> </ul> |                | TETREAULT                                                                                                                                                                                                                                                                                                                                                                                                                                                                                                                                                                                                                                                                          |                                                                                                 | POGINY HILL                                                                                                                                                                  |
| Federal Urban Area Limits Scale: 1 INCH = 2000 FEE                                                                                                                                  |                | 0 ft 1199 1827 1827 1827 1827 1827 1827 1827 1827 1827 1827 1827 1827 1827 1827 1827 1827 1827 1827 1827 1827 1827 1827 1827 1827 1827 1827 1827 1827 1827 1827 1827 1827 1827 1827 1827 1827 1827 1827 1827 1827 1827 1827 1827 1827 1827 1827 1827 1827 1827 1827 1827 1827 1827 1827 1827 1827 1827 1827 1827 1827 1827 1827 1827 1827 1827 1827 1827 1827 1827 1827 1827 1827 1827 1827 1827 1827 1827 1827 1827 1827 1827 1827 1827 1827 1827 1827 1827 1827 1827 18271227 1827 1827 1827 1827 1827 1827 1827 1827 1827 1827 1827 1827 1827 1827 1827 1827 1827 1827 1827 1827 1827 1827 1827 1827 1827 1827 1827 1827 1827 1827 1827 1827 1827 1827 1827 1827 1827 1827 1827 |                                                                                                 |                                                                                                                                                                              |
| Travel                                                                                                                                                                              |                |                                                                                                                                                                                                                                                                                                                                                                                                                                                                                                                                                                                                                                                                                    | 1)         (                                                                                    | 2)               (3)<br>22                                                                                                                                                   |
| Road<br>Road Widths Lane Co                                                                                                                                                         | way            | <ul> <li>▲</li> <li>3</li> <li>▲</li> </ul>                                                                                                                                                                                                                                                                                                                                                                                                                                                                                                                                                                                                                                        | o<br> ►                                                                                         | 29 32 29.5 32<br>2<br>2<br>2<br>2<br>2<br>2<br>2<br>2<br>2<br>2<br>2<br>2<br>2<br>2<br>2<br>2<br>2<br>2                                                                      |
| Subt                                                                                                                                                                                |                |                                                                                                                                                                                                                                                                                                                                                                                                                                                                                                                                                                                                                                                                                    |                                                                                                 | 3 5 8                                                                                                                                                                        |
| Grades                                                                                                                                                                              |                | 6.2A6.8                                                                                                                                                                                                                                                                                                                                                                                                                                                                                                                                                                                                                                                                            |                                                                                                 | -8.0                                                                                                                                                                         |
| Grades                                                                                                                                                                              |                |                                                                                                                                                                                                                                                                                                                                                                                                                                                                                                                                                                                                                                                                                    | +6.7A                                                                                           |                                                                                                                                                                              |
| Historic Projects                                                                                                                                                                   |                | 1976; HMA                                                                                                                                                                                                                                                                                                                                                                                                                                                                                                                                                                                                                                                                          | 2000: STP 2113(1)S                                                                              | 1973: Unknown<br>1963: MA 5 17/63                                                                                                                                            |
|                                                                                                                                                                                     |                | 1935: E 127-C                                                                                                                                                                                                                                                                                                                                                                                                                                                                                                                                                                                                                                                                      |                                                                                                 | 1934: E 127-B                                                                                                                                                                |
| Maintenance Garag                                                                                                                                                                   | je             |                                                                                                                                                                                                                                                                                                                                                                                                                                                                                                                                                                                                                                                                                    | District 9                                                                                      | - Westfield Garage                                                                                                                                                           |
| Speed Zone                                                                                                                                                                          |                |                                                                                                                                                                                                                                                                                                                                                                                                                                                                                                                                                                                                                                                                                    |                                                                                                 |                                                                                                                                                                              |
| Functional Class                                                                                                                                                                    |                |                                                                                                                                                                                                                                                                                                                                                                                                                                                                                                                                                                                                                                                                                    |                                                                                                 | 4                                                                                                                                                                            |
| National Highway Syst                                                                                                                                                               | em             |                                                                                                                                                                                                                                                                                                                                                                                                                                                                                                                                                                                                                                                                                    |                                                                                                 |                                                                                                                                                                              |
| Limited Access Highw                                                                                                                                                                | ay             |                                                                                                                                                                                                                                                                                                                                                                                                                                                                                                                                                                                                                                                                                    |                                                                                                 |                                                                                                                                                                              |
| Traffic Counters                                                                                                                                                                    |                | 9<br>P120                                                                                                                                                                                                                                                                                                                                                                                                                                                                                                                                                                                                                                                                          |                                                                                                 |                                                                                                                                                                              |
| Customer Service Lev                                                                                                                                                                | els            |                                                                                                                                                                                                                                                                                                                                                                                                                                                                                                                                                                                                                                                                                    | Reg                                                                                             | ional Corridor                                                                                                                                                               |
|                                                                                                                                                                                     | 2015           | 3000                                                                                                                                                                                                                                                                                                                                                                                                                                                                                                                                                                                                                                                                               | *                                                                                               | 5300<br>4600                                                                                                                                                                 |
|                                                                                                                                                                                     | 2014<br>2013   | ₹ 3100                                                                                                                                                                                                                                                                                                                                                                                                                                                                                                                                                                                                                                                                             | × · · · · · · · · · · · · · · · · · · ·                                                         | 3800                                                                                                                                                                         |
|                                                                                                                                                                                     | 2012<br>2011   | 3100                                                                                                                                                                                                                                                                                                                                                                                                                                                                                                                                                                                                                                                                               | →                                                                                               | 3100<br>3000                                                                                                                                                                 |
|                                                                                                                                                                                     | 0.4-           |                                                                                                                                                                                                                                                                                                                                                                                                                                                                                                                                                                                                                                                                                    |                                                                                                 |                                                                                                                                                                              |
| 2                                                                                                                                                                                   | 015<br>014     |                                                                                                                                                                                                                                                                                                                                                                                                                                                                                                                                                                                                                                                                                    |                                                                                                 |                                                                                                                                                                              |
|                                                                                                                                                                                     | 013<br>012     |                                                                                                                                                                                                                                                                                                                                                                                                                                                                                                                                                                                                                                                                                    |                                                                                                 |                                                                                                                                                                              |
|                                                                                                                                                                                     | 011            |                                                                                                                                                                                                                                                                                                                                                                                                                                                                                                                                                                                                                                                                                    | Functional Class                                                                                | Curves Road Widths                                                                                                                                                           |
| Historic Pro                                                                                                                                                                        | oncre<br>lacad | ete Surface Treated<br>Gravel 2 - Other<br>Plant Mix<br>ete Reclaimed Base and<br>Bituminous Concrete                                                                                                                                                                                                                                                                                                                                                                                                                                                                                                                                                                              | tate 3 - Principal 5 - Major<br>Arterial Collector<br>4 - Minor 6 - Minor<br>Arterial Collector | Curves     Road Widths       (degrees)     Left       Right     ✓       Grades     Traffic Counters       (percent)     grade up       (reft)     ♀       (counter ID)     ♀ |