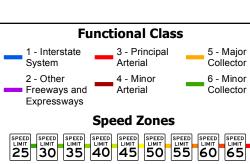

| Mileage by Functional Class By Sheet |                    |                     |         |
|--------------------------------------|--------------------|---------------------|---------|
| 029-2                                | 4 - Minor Arterial |                     | 7.689   |
|                                      |                    |                     |         |
|                                      |                    |                     |         |
|                                      |                    |                     |         |
|                                      |                    | Page Total Mileage: | 7.689 m |
|                                      |                    |                     |         |