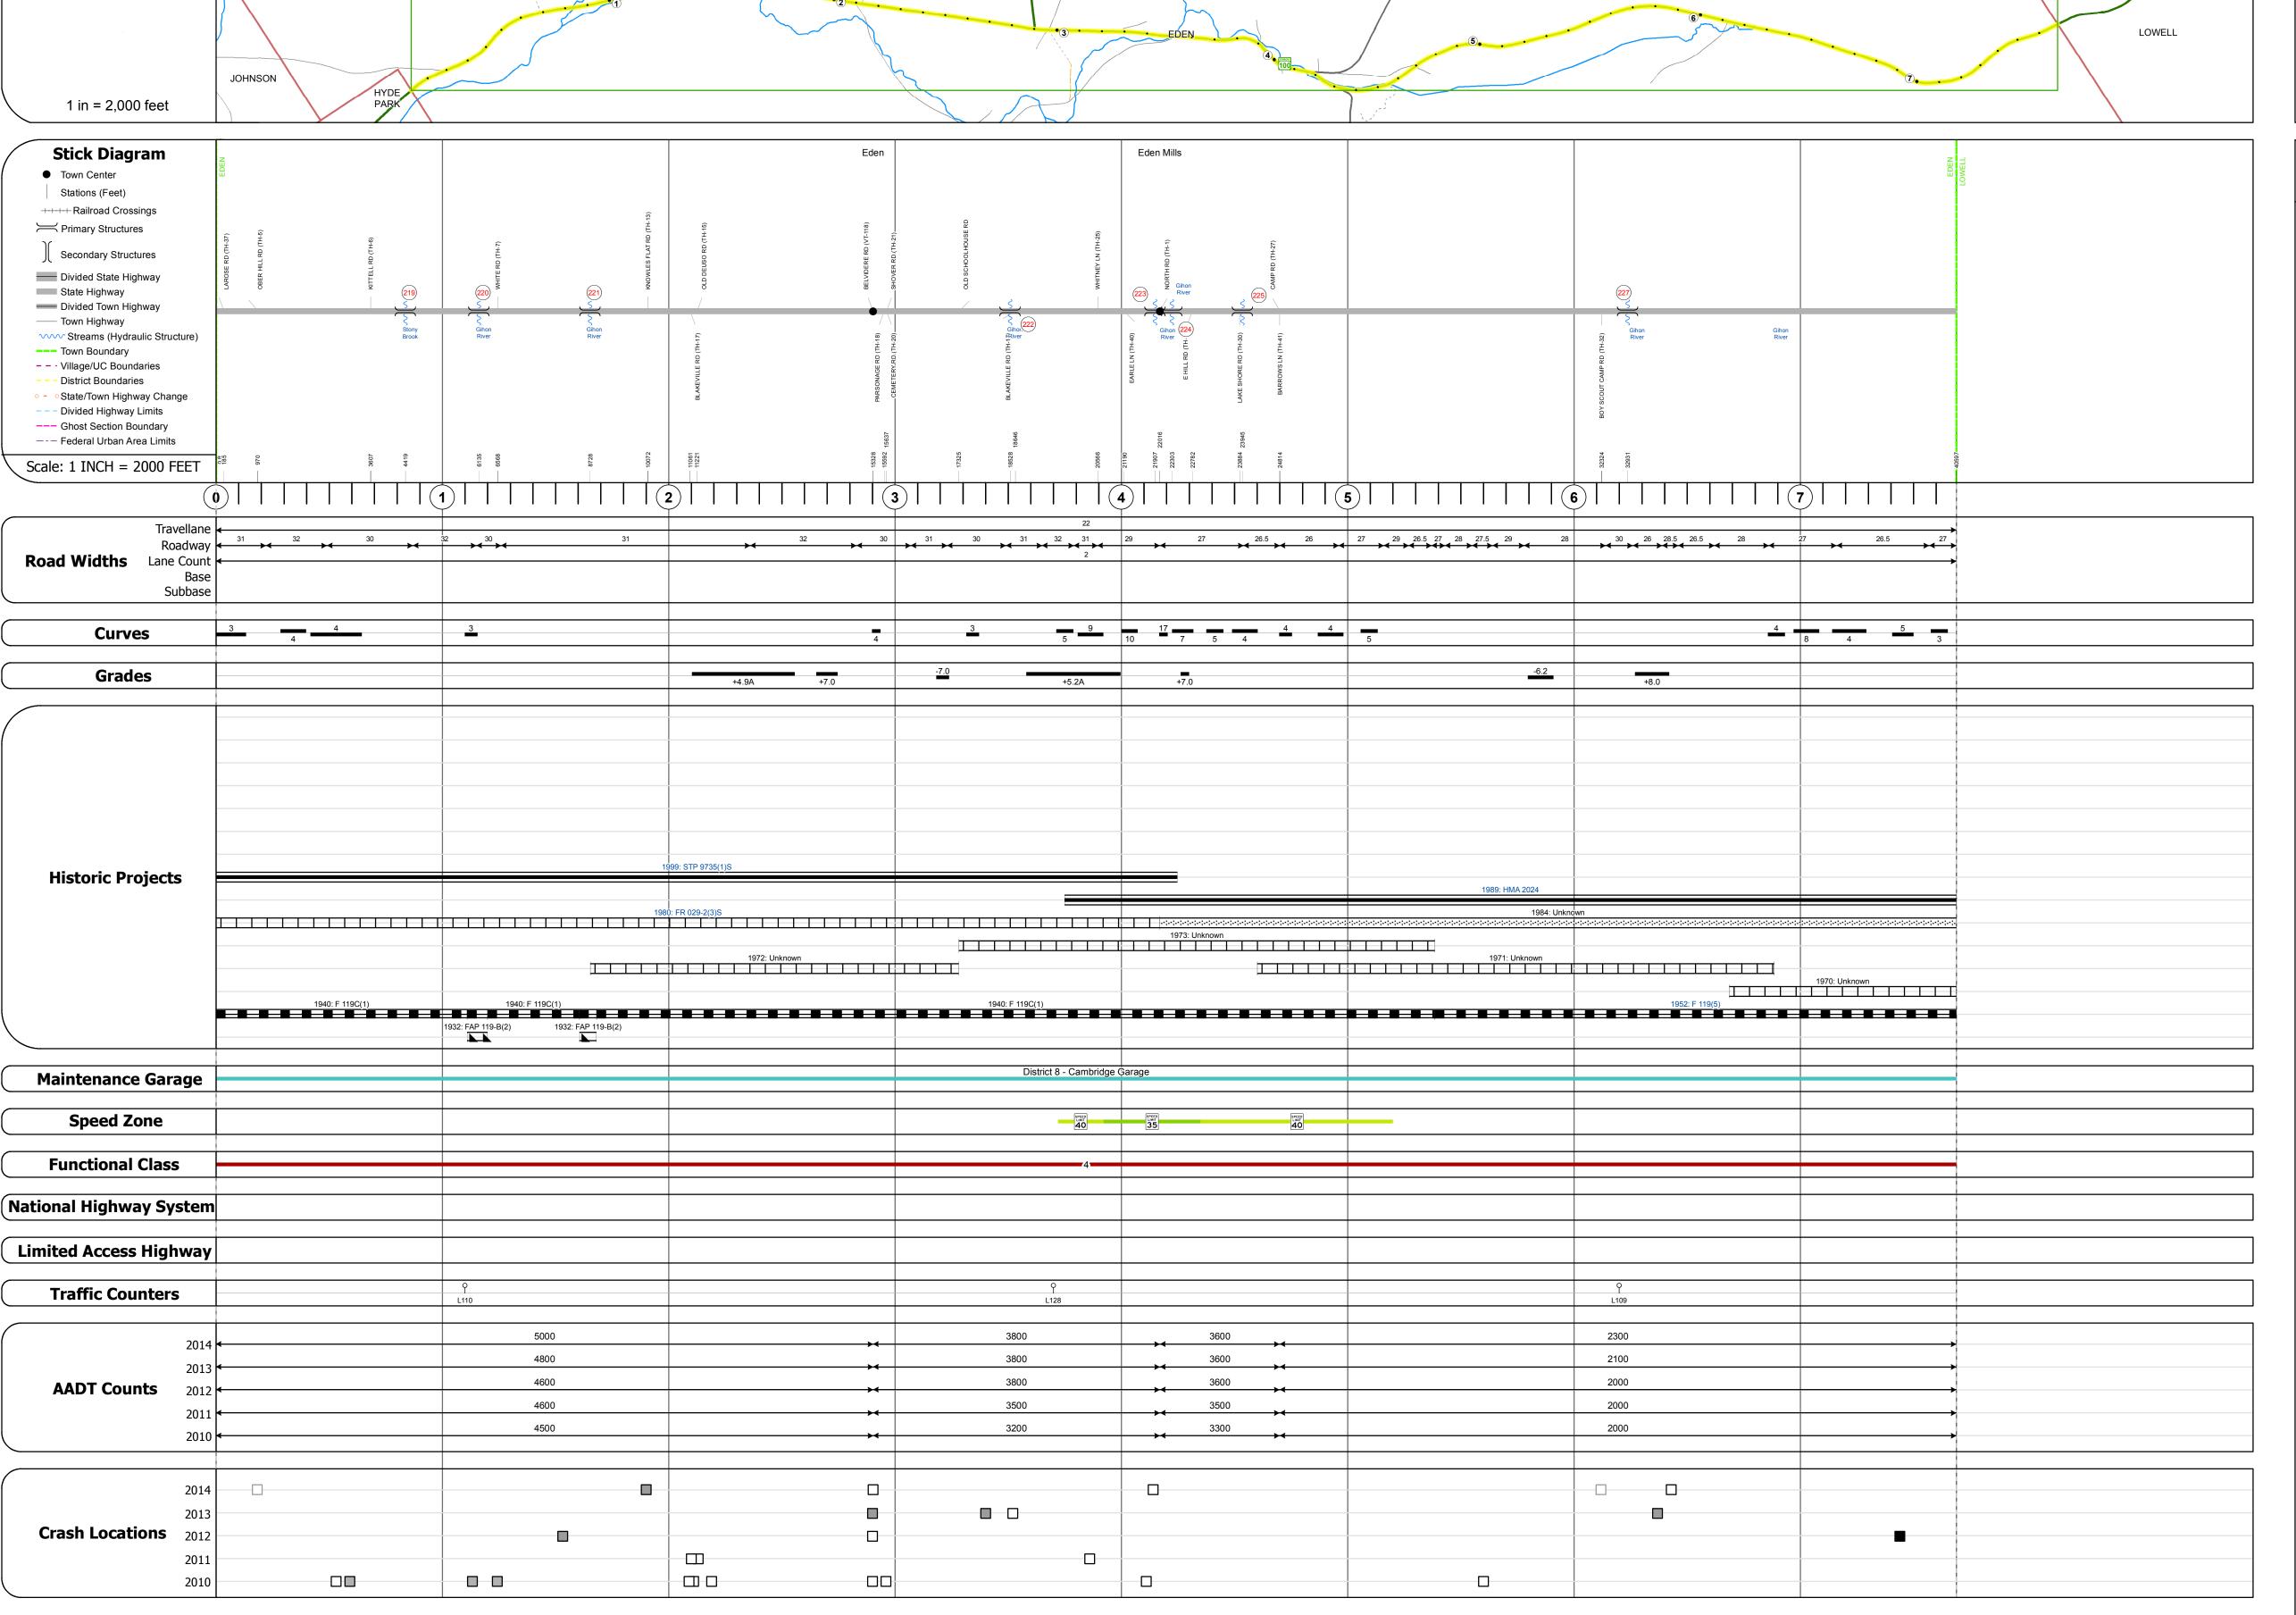

## **Route Log and Progress Chart**

**DRAFT** Please Note: Errors and Omissions May Exist. Contact the VTrans Mapping Section with questions or concerns.

**DISTRICT TOWN ROUTE EDEN** VT-100

| STRUCTURE                                                                                                                                                                                                                             | DESCRIPTIONS |
|---------------------------------------------------------------------------------------------------------------------------------------------------------------------------------------------------------------------------------------|--------------|
|                                                                                                                                                                                                                                       |              |
| Culvert 219: Culvert - 1940 Structure No. 300029021908031 Length: 10' Under Clearance: 5.0' Facility Carried: VT100 Bridge Type: RC BOX Features Intersected: STONY BROOK Maintenance: State                                          |              |
| Bridge 220: Tee Beam - 1932 Structure No. 200029022008032 Length: 33' Width: 31.3' Facility Carried: VT 00100 ML Bridge Type: TBEAM WIDE W/ ROL BM Features Intersected: GIHON RIVER Surface: Bituminous Maintenance/Ownership: State |              |
| Bridge 221: Tee Beam - 1932 Structure No. 200029022108032 Length: 29' Width: 31.2' Facility Carried: VT 00100 ML Bridge Type: TBEAM WIDE W/ ROL BM Features Intersected: GIHON RIVER Surface: Bituminous Maintenance/Ownership: State |              |
| Bridge 222: Tee Beam - 1929 Structure No. 200029022208032 Length: 39' Width: 31.0' Facility Carried: VT 00100 ML Bridge Type: TBEAM WIDE W/ ROL BM Features Intersected: GIHON RIVER Surface: Bituminous Maintenance/Ownership: State |              |
| Bridge 223: Slab - 1931 Structure No. 200029022308032 Length: 23' Width: 30.5' Facility Carried: VT 00100 ML Bridge Type: CONCRETE SLAB Features Intersected: GIHON RIVER Surface: Bituminous Maintenance/Ownership: State            |              |
| Bridge 224: Slab - 1931 Structure No. 200029022408032 Length: 23' Width: 31.3' Facility Carried: VT 00100 ML Bridge Type: CONCRETE SLAB Features Intersected: GIHON RIVER Surface: Bituminous Maintenance/Ownership: State            |              |
| Culvert 225: Culvert - 1952 Structure No. 300029022508031 Length: 20' Under Clearance: 9.0' Facility Carried: VT100 Bridge Type: CGMPPA Features Intersected: GIHON RIVER Maintenance: State                                          |              |
| Bridge 227: Slab - 1952 Structure No. 300029022708031 Length: 19' Width: 31.0' Facility Carried: VT100 Bridge Type: CONCRETE SLAB Features Intersected: SUCKER BROOK Surface: Bituminous Maintenance: State                           |              |
|                                                                                                                                                                                                                                       |              |

|   | Road Widths                 |       |    |
|---|-----------------------------|-------|----|
|   | <b>←</b> (ft)               |       |    |
|   |                             |       |    |
|   | Traffic Counters            |       |    |
|   | φ                           |       | F  |
|   | (counter ID)                |       | lr |
|   |                             |       |    |
| • | Drive. Montpelier, VT 05633 | -5001 | 1  |

| AADT  ← (count)  →                                                            |  |
|-------------------------------------------------------------------------------|--|
| Crash Locations  ■ Fatal □ Property Damage Only □ Injury □ Unknown Crash Type |  |

| Mileage by Functional Class By Sheet |                    |                     |         |
|--------------------------------------|--------------------|---------------------|---------|
| 029-2                                | 4 - Minor Arterial |                     | 7.689   |
|                                      |                    |                     |         |
|                                      |                    |                     |         |
|                                      |                    |                     |         |
|                                      |                    | Page Total Mileage: | 7.689 m |
|                                      |                    |                     |         |

|       | Mileage by Town By Sheet |                              |
|-------|--------------------------|------------------------------|
| . 689 | EDEN - V100-0803         | 7.689 of 7.689               |
|       |                          |                              |
| 9 mi  |                          | Page Total Mileage: 7.689 mi |

**TOWN DISTRICT** Date: 11/15/16 1 of 1 **EDEN** TWN mileage: 0.0 to 7.689

**ROUTE** 

VT-100

ETE mileage:

168.626 to 176.315