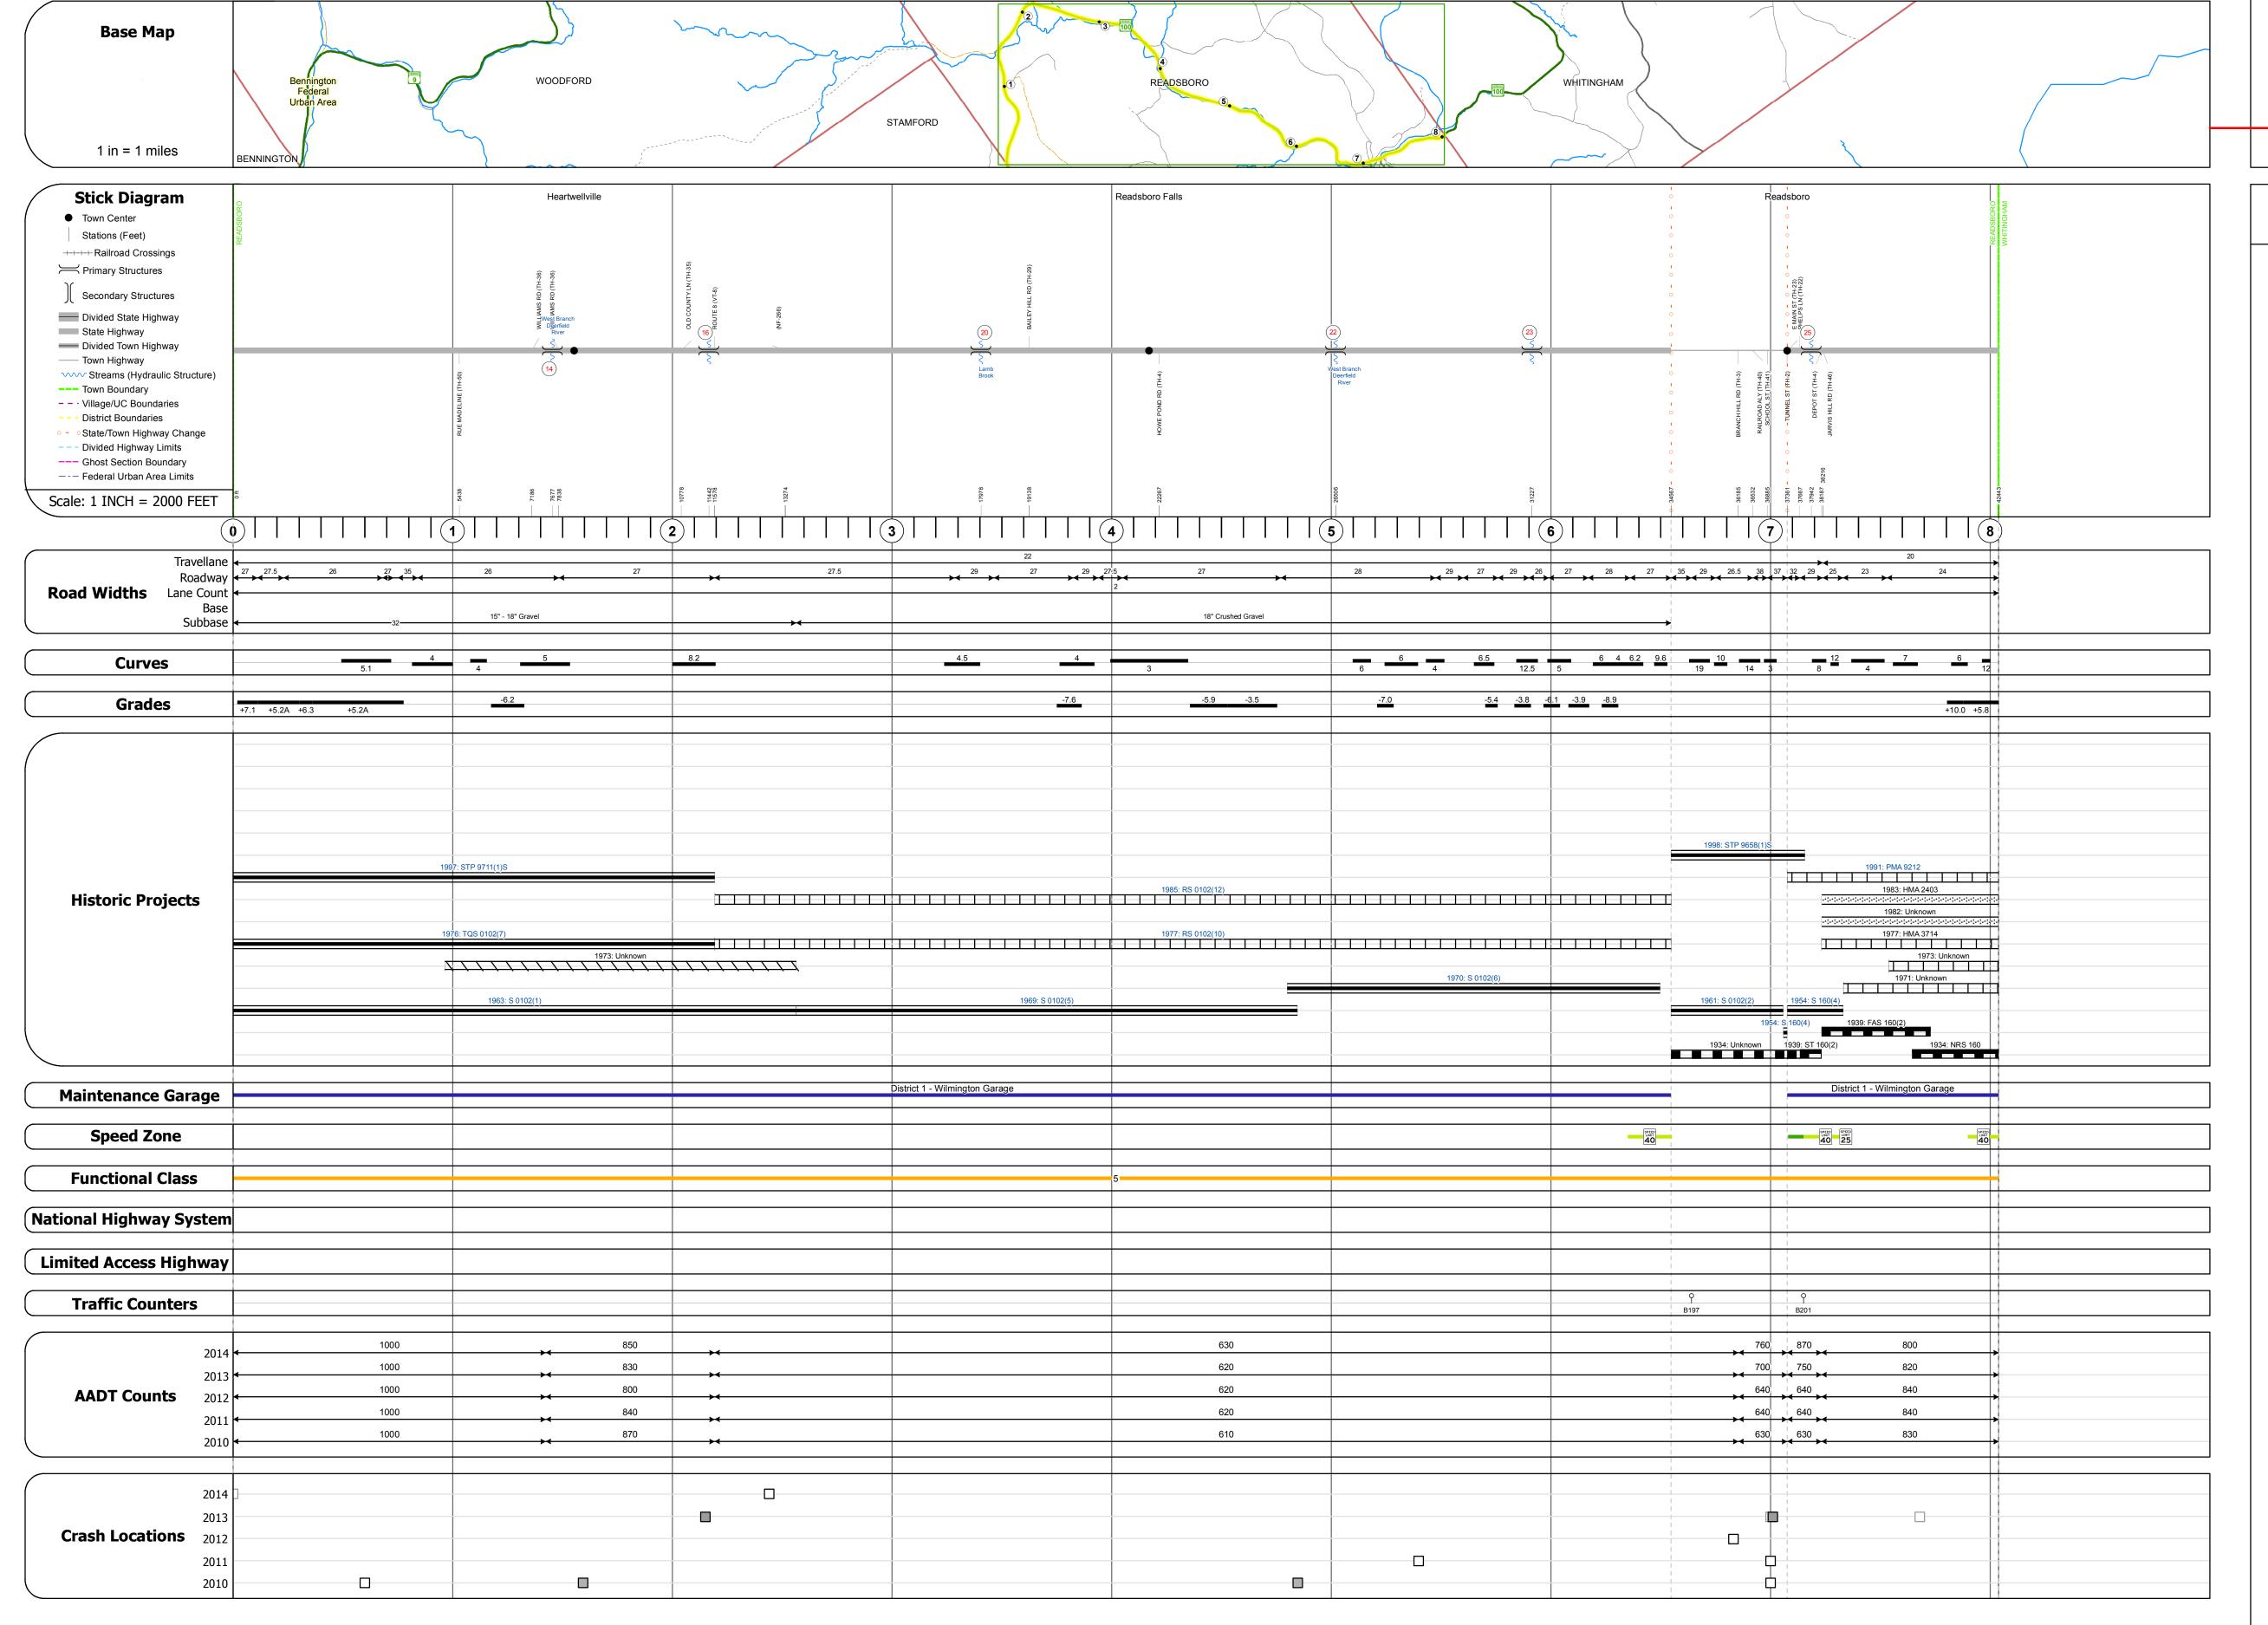

## **Route Log and Progress Chart**

**DISTRICT DRAFT** Please Note: Errors and Omissions May Exist. Contact the VTrans Mapping Section with questions or concerns.

| STRUCTURE DESCRIPTIONS                                                                                                                                                                                                                                               |
|----------------------------------------------------------------------------------------------------------------------------------------------------------------------------------------------------------------------------------------------------------------------|
|                                                                                                                                                                                                                                                                      |
| Bridge 14: Stringer/multi-beam or girder - 1963 Structure No. 200102001402092 Length: 69' Width: 31.7' Facility Carried: VT 00100 ML Bridge Type: ROLLED BEAM Features Intersected: W. BR. DEERFIELD RIVER Surface: Bituminous Maintenance/Ownership: State          |
| Culvert 16: Culvert - 1963 Structure No. 300102001602091 Length: 15' Under Clearance: 10.0' Facility Carried: VT100 Bridge Type: CGMPPA Features Intersected: DEERFIELD RIVER Maintenance: State                                                                     |
| Culvert 20: Culvert - 1968 Structure No. 300102002002091 Length: 9' Under Clearance: 7.0' Facility Carried: VT100 Bridge Type: CGMPPA Features Intersected: BROOK Maintenance: State                                                                                 |
| Bridge 22: Stringer/multi-beam or girder - 1970 Structure No. 200102002202092 Length: 119' Width: 30.6' Facility Carried: VT 00100 ML Bridge Type: WELDED PLATE GIRDER Features Intersected: W. BR. DEERFIELD RIVER Surface: Bituminous Maintenance/Ownership: State |
| Culvert - 1970 Structure No. 200102002302092 Length: 30' Facility Carried: VT 00100 ML Bridge Type: CONC ARCH CULVERT Features Intersected: W. BR. DEERFIELD RIVER Maintenance/Ownership: State                                                                      |
| Bridge 25: Girder and floorbeam system - 1954 Structure No. 200102002502092 Length: 340' Width: 28.6' Facility Carried: VT 00100 ML Bridge Type: 3 SPN CONT RIV 2 GIR Features Intersected: DEERFIELD RIVER Maintenance/Ownership: State                             |
|                                                                                                                                                                                                                                                                      |
|                                                                                                                                                                                                                                                                      |
|                                                                                                                                                                                                                                                                      |
|                                                                                                                                                                                                                                                                      |
|                                                                                                                                                                                                                                                                      |

| Historic Projects                                                                                                                    |                                                                         |
|--------------------------------------------------------------------------------------------------------------------------------------|-------------------------------------------------------------------------|
| Unknown Retreatment Resurface Bituminous Macadam Cold Plane and Bituminous Concrete Bituminous Mix Skinny Mix Bituminous Seal Gravel | Surface Treated Gravel Plant Mix Reclaimed Base and Bituminous Concrete |

| Road Widths  ← (ft)            | 4                         |
|--------------------------------|---------------------------|
| Traffic Counters  (counter ID) | Cras ■ Fatal □ ■ Injury □ |
| rive Montnelier VT 05633       | -5001 Telepho             |

| AADT                       |   |
|----------------------------|---|
| (count)                    | C |
|                            |   |
| Crash Locations            |   |
| Fatal Property Damage Only |   |
| Injury Unknown Crash Type  |   |
|                            |   |
|                            |   |

|     | Mileage by Functional Class By Sheet |     |                     |                     |          |
|-----|--------------------------------------|-----|---------------------|---------------------|----------|
|     | 01                                   | .02 | 5 - Major Collector |                     | 8.038    |
|     |                                      |     |                     |                     |          |
|     |                                      |     |                     |                     |          |
| nly |                                      |     |                     |                     |          |
| е   | _                                    |     |                     |                     |          |
|     |                                      |     |                     | Page Total Mileage: | 8.038 mi |

|      | Mileage by Town By Sheet |                              |  |
|------|--------------------------|------------------------------|--|
| 038  | READSBORO - V100-0209    | 8.038 of 8.038               |  |
|      |                          |                              |  |
| 8 mi |                          | Page Total Mileage: 8.038 mi |  |