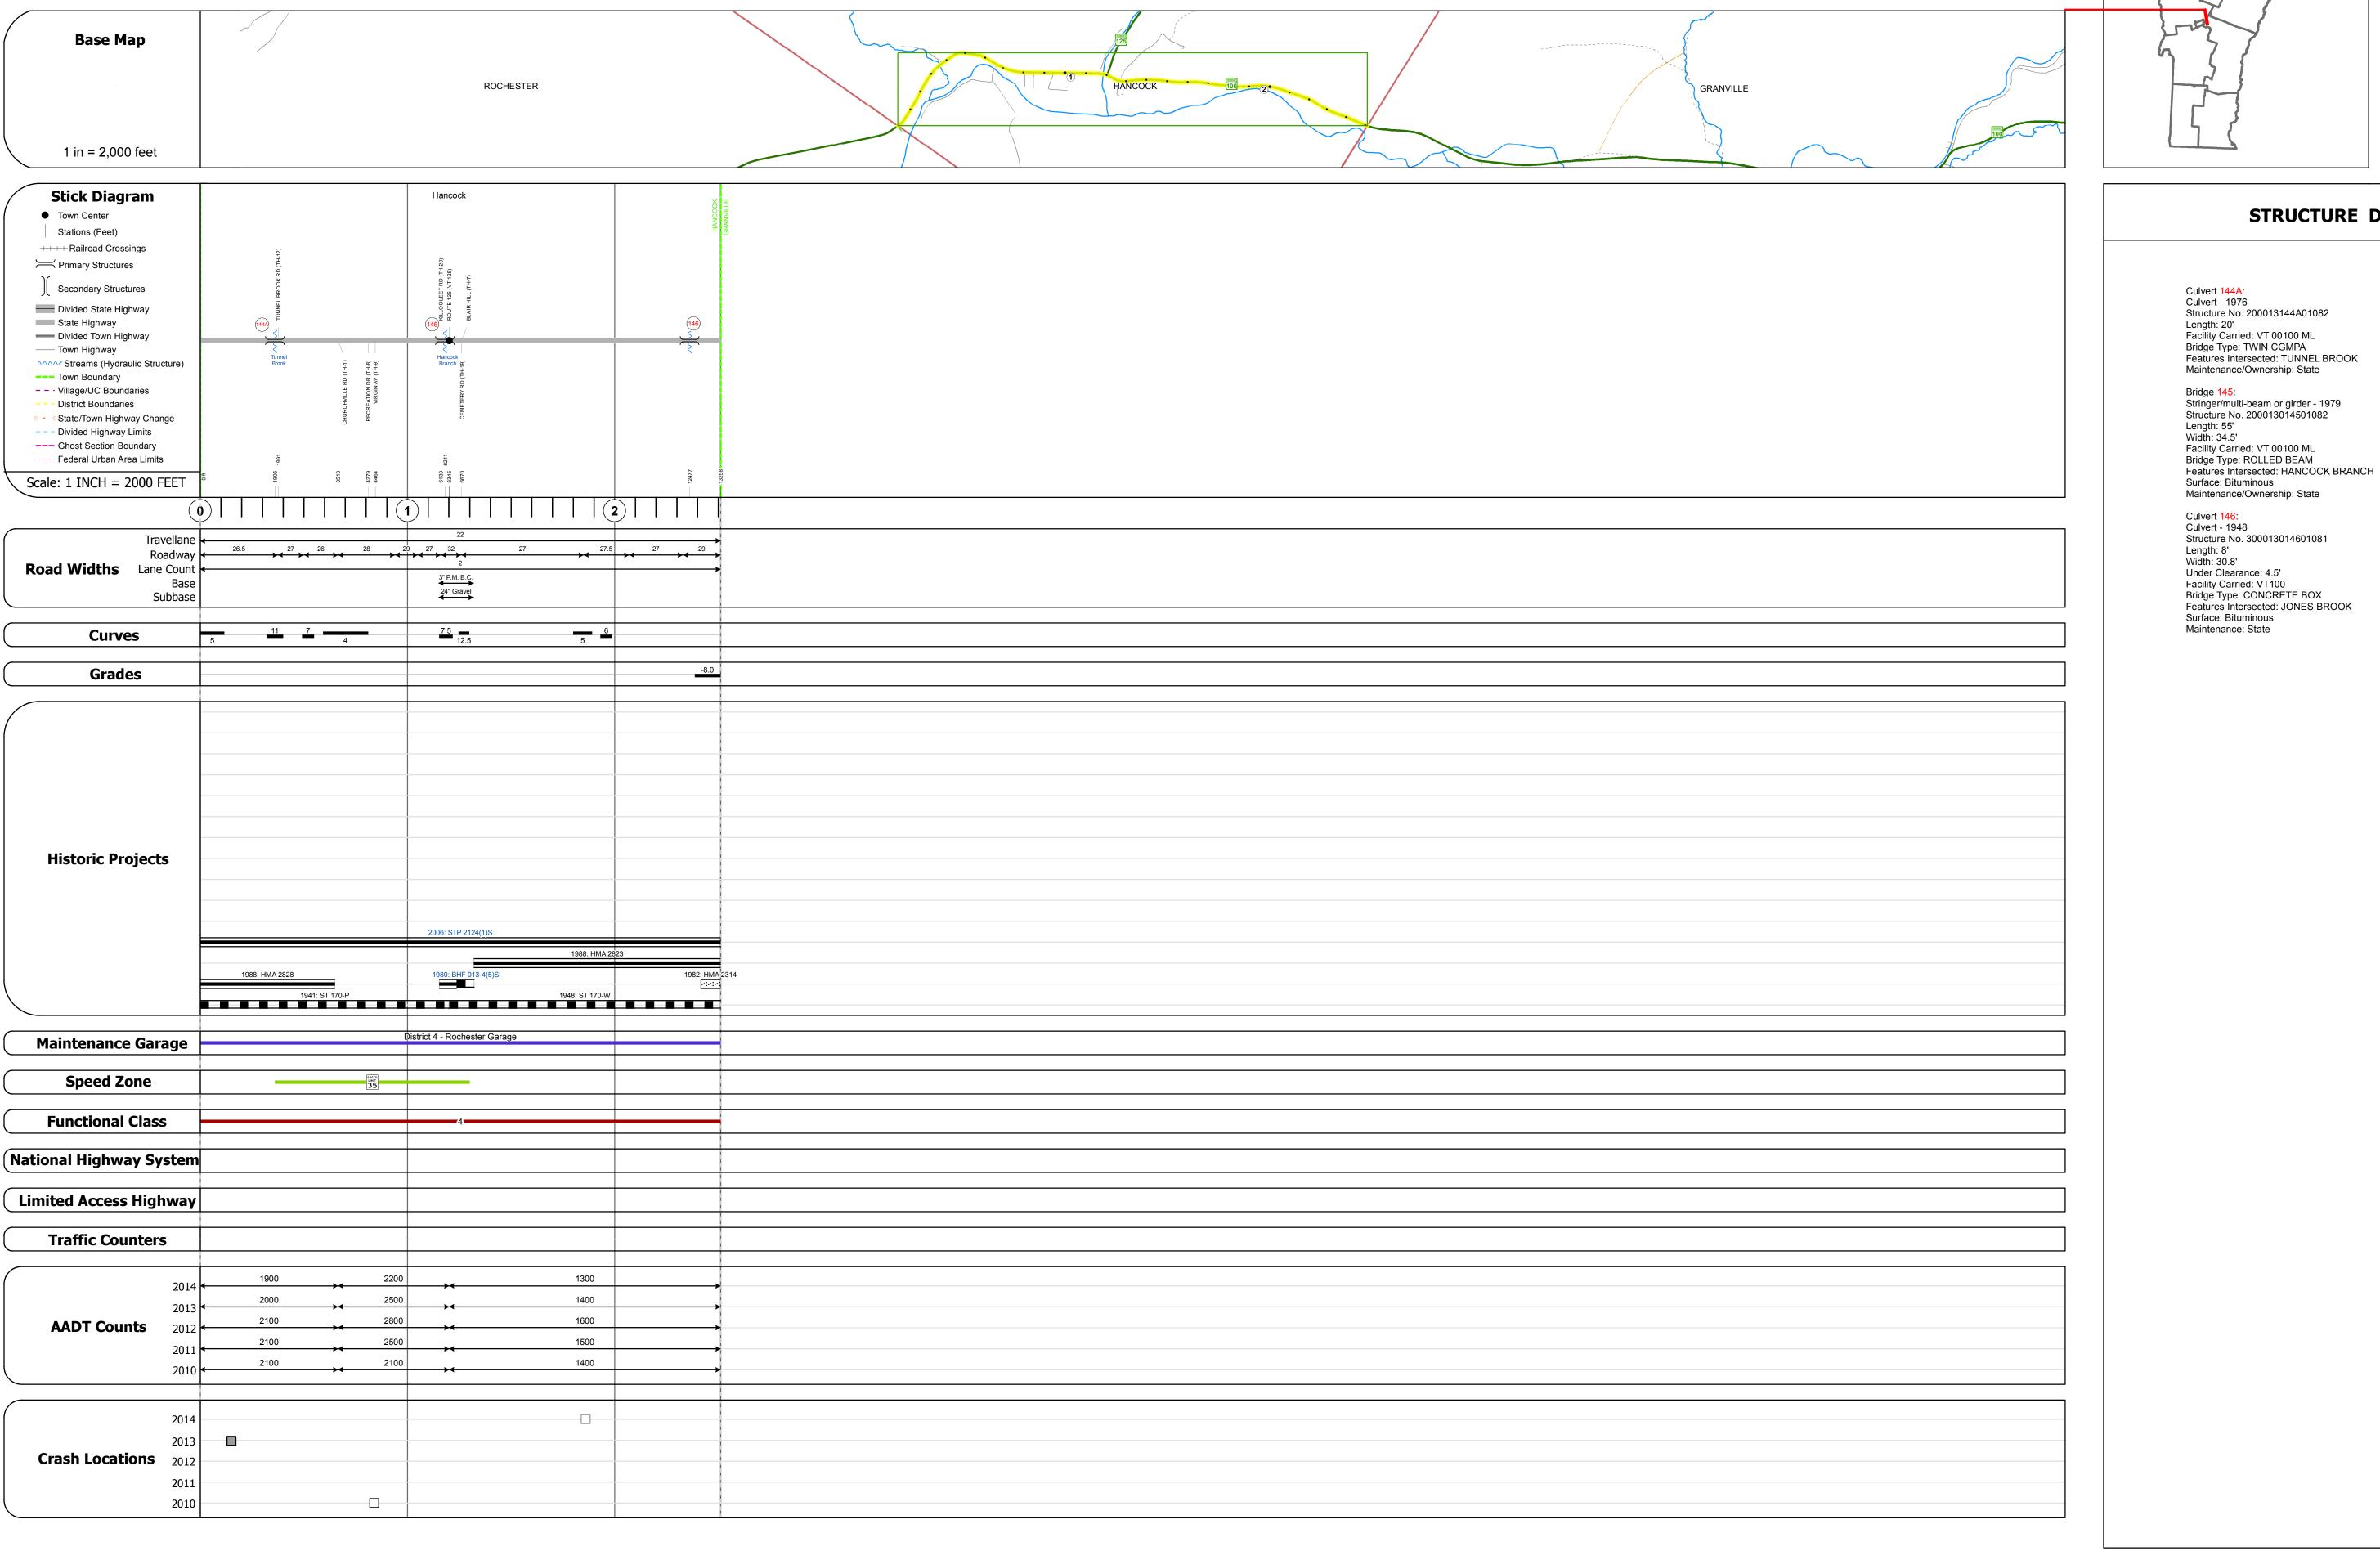

## **Route Log and Progress Chart**

**DRAFT** Please Note: Errors and Omissions May Exist. Contact the VTrans Mapping Section with questions or concerns.

**DISTRICT TOWN ROUTE HANCOCK VT-100** 

STRUCTURE DESCRIPTIONS

| Historic Projects                                                                 | Functional Class                                                                                                                                                                                                                                                                                                                                                                                                                                                                                                                                                                                                                                                                                                                                                                                                                                                                                                                                                                                                                                                                                                                                                                                                                                                                                                                                                                                                                                                                                                                                                                                                                                                                                                                                                                                                                                                                                                                                                                                                                                                                                                              | Curves               | Road Widths      | AADT                       | Mileage by Functional Class By Sheet |                 | Mileage by Town By Sheet |                              |                  |         |                |                   |
|-----------------------------------------------------------------------------------|-------------------------------------------------------------------------------------------------------------------------------------------------------------------------------------------------------------------------------------------------------------------------------------------------------------------------------------------------------------------------------------------------------------------------------------------------------------------------------------------------------------------------------------------------------------------------------------------------------------------------------------------------------------------------------------------------------------------------------------------------------------------------------------------------------------------------------------------------------------------------------------------------------------------------------------------------------------------------------------------------------------------------------------------------------------------------------------------------------------------------------------------------------------------------------------------------------------------------------------------------------------------------------------------------------------------------------------------------------------------------------------------------------------------------------------------------------------------------------------------------------------------------------------------------------------------------------------------------------------------------------------------------------------------------------------------------------------------------------------------------------------------------------------------------------------------------------------------------------------------------------------------------------------------------------------------------------------------------------------------------------------------------------------------------------------------------------------------------------------------------------|----------------------|------------------|----------------------------|--------------------------------------|-----------------|--------------------------|------------------------------|------------------|---------|----------------|-------------------|
| Unknown Elituminous Concrete Surface Treated                                      | 1 - Interstate 3 - Principal 5 - Major System Arterial Collector                                                                                                                                                                                                                                                                                                                                                                                                                                                                                                                                                                                                                                                                                                                                                                                                                                                                                                                                                                                                                                                                                                                                                                                                                                                                                                                                                                                                                                                                                                                                                                                                                                                                                                                                                                                                                                                                                                                                                                                                                                                              | degrees) Left Right  | <b>←</b> (ft)    | (count)                    | 013-4 4 - Minor Arterial             | 2.511 HAN       | NCOCK - V100-0108        | 2.511 of 2.511               | DISTRICT         | TOWN    | Date: 11/15/16 | ROUTE             |
| Retreatment Bituminous Macadam Gravel                                             | 2 - Other 4 - Minor 6 - Minor                                                                                                                                                                                                                                                                                                                                                                                                                                                                                                                                                                                                                                                                                                                                                                                                                                                                                                                                                                                                                                                                                                                                                                                                                                                                                                                                                                                                                                                                                                                                                                                                                                                                                                                                                                                                                                                                                                                                                                                                                                                                                                 | Right                |                  |                            |                                      |                 |                          |                              | <b>D1311(16)</b> |         |                |                   |
| Resurface Cold Plane and Plant Mix                                                | Freeways and Arterial Collector                                                                                                                                                                                                                                                                                                                                                                                                                                                                                                                                                                                                                                                                                                                                                                                                                                                                                                                                                                                                                                                                                                                                                                                                                                                                                                                                                                                                                                                                                                                                                                                                                                                                                                                                                                                                                                                                                                                                                                                                                                                                                               |                      |                  |                            |                                      |                 |                          |                              |                  |         |                | VT-100            |
| Bituminous Mix  Bituminous Concrete  Reclaimed Base and                           | Expressways                                                                                                                                                                                                                                                                                                                                                                                                                                                                                                                                                                                                                                                                                                                                                                                                                                                                                                                                                                                                                                                                                                                                                                                                                                                                                                                                                                                                                                                                                                                                                                                                                                                                                                                                                                                                                                                                                                                                                                                                                                                                                                                   | Grades               | Traffic Counters | Crash Locations            |                                      |                 |                          |                              |                  |         | 1 of 1         | 1                 |
| Skinny Mix — Concrete — Bituminous Concrete                                       | Speed Zones                                                                                                                                                                                                                                                                                                                                                                                                                                                                                                                                                                                                                                                                                                                                                                                                                                                                                                                                                                                                                                                                                                                                                                                                                                                                                                                                                                                                                                                                                                                                                                                                                                                                                                                                                                                                                                                                                                                                                                                                                                                                                                                   | grade up             | Υ                | Fatal Property Damage Only |                                      |                 |                          |                              | 4                | HANCOCK |                | ETE mileage:      |
| Bituminous Seal  Gravel                                                           | SPEED | (percent) grade down | (counter ID)     | Injury Unknown Crash Type  |                                      |                 |                          |                              | 4                | HANCOCK | TWN mileage:   | 108.359 to 110.87 |
| Indicated plans available - http://vtransmap01.aot.state.vt.us/rp/dpr/Dlwebstore/ | 25 30 35 40 45 50 55 60 65                                                                                                                                                                                                                                                                                                                                                                                                                                                                                                                                                                                                                                                                                                                                                                                                                                                                                                                                                                                                                                                                                                                                                                                                                                                                                                                                                                                                                                                                                                                                                                                                                                                                                                                                                                                                                                                                                                                                                                                                                                                                                                    |                      |                  |                            | Page Total M                         | leage: 2.511 mi |                          | Page Total Mileage: 2.511 mi |                  |         | 0.0 to 2.511   | 1                 |