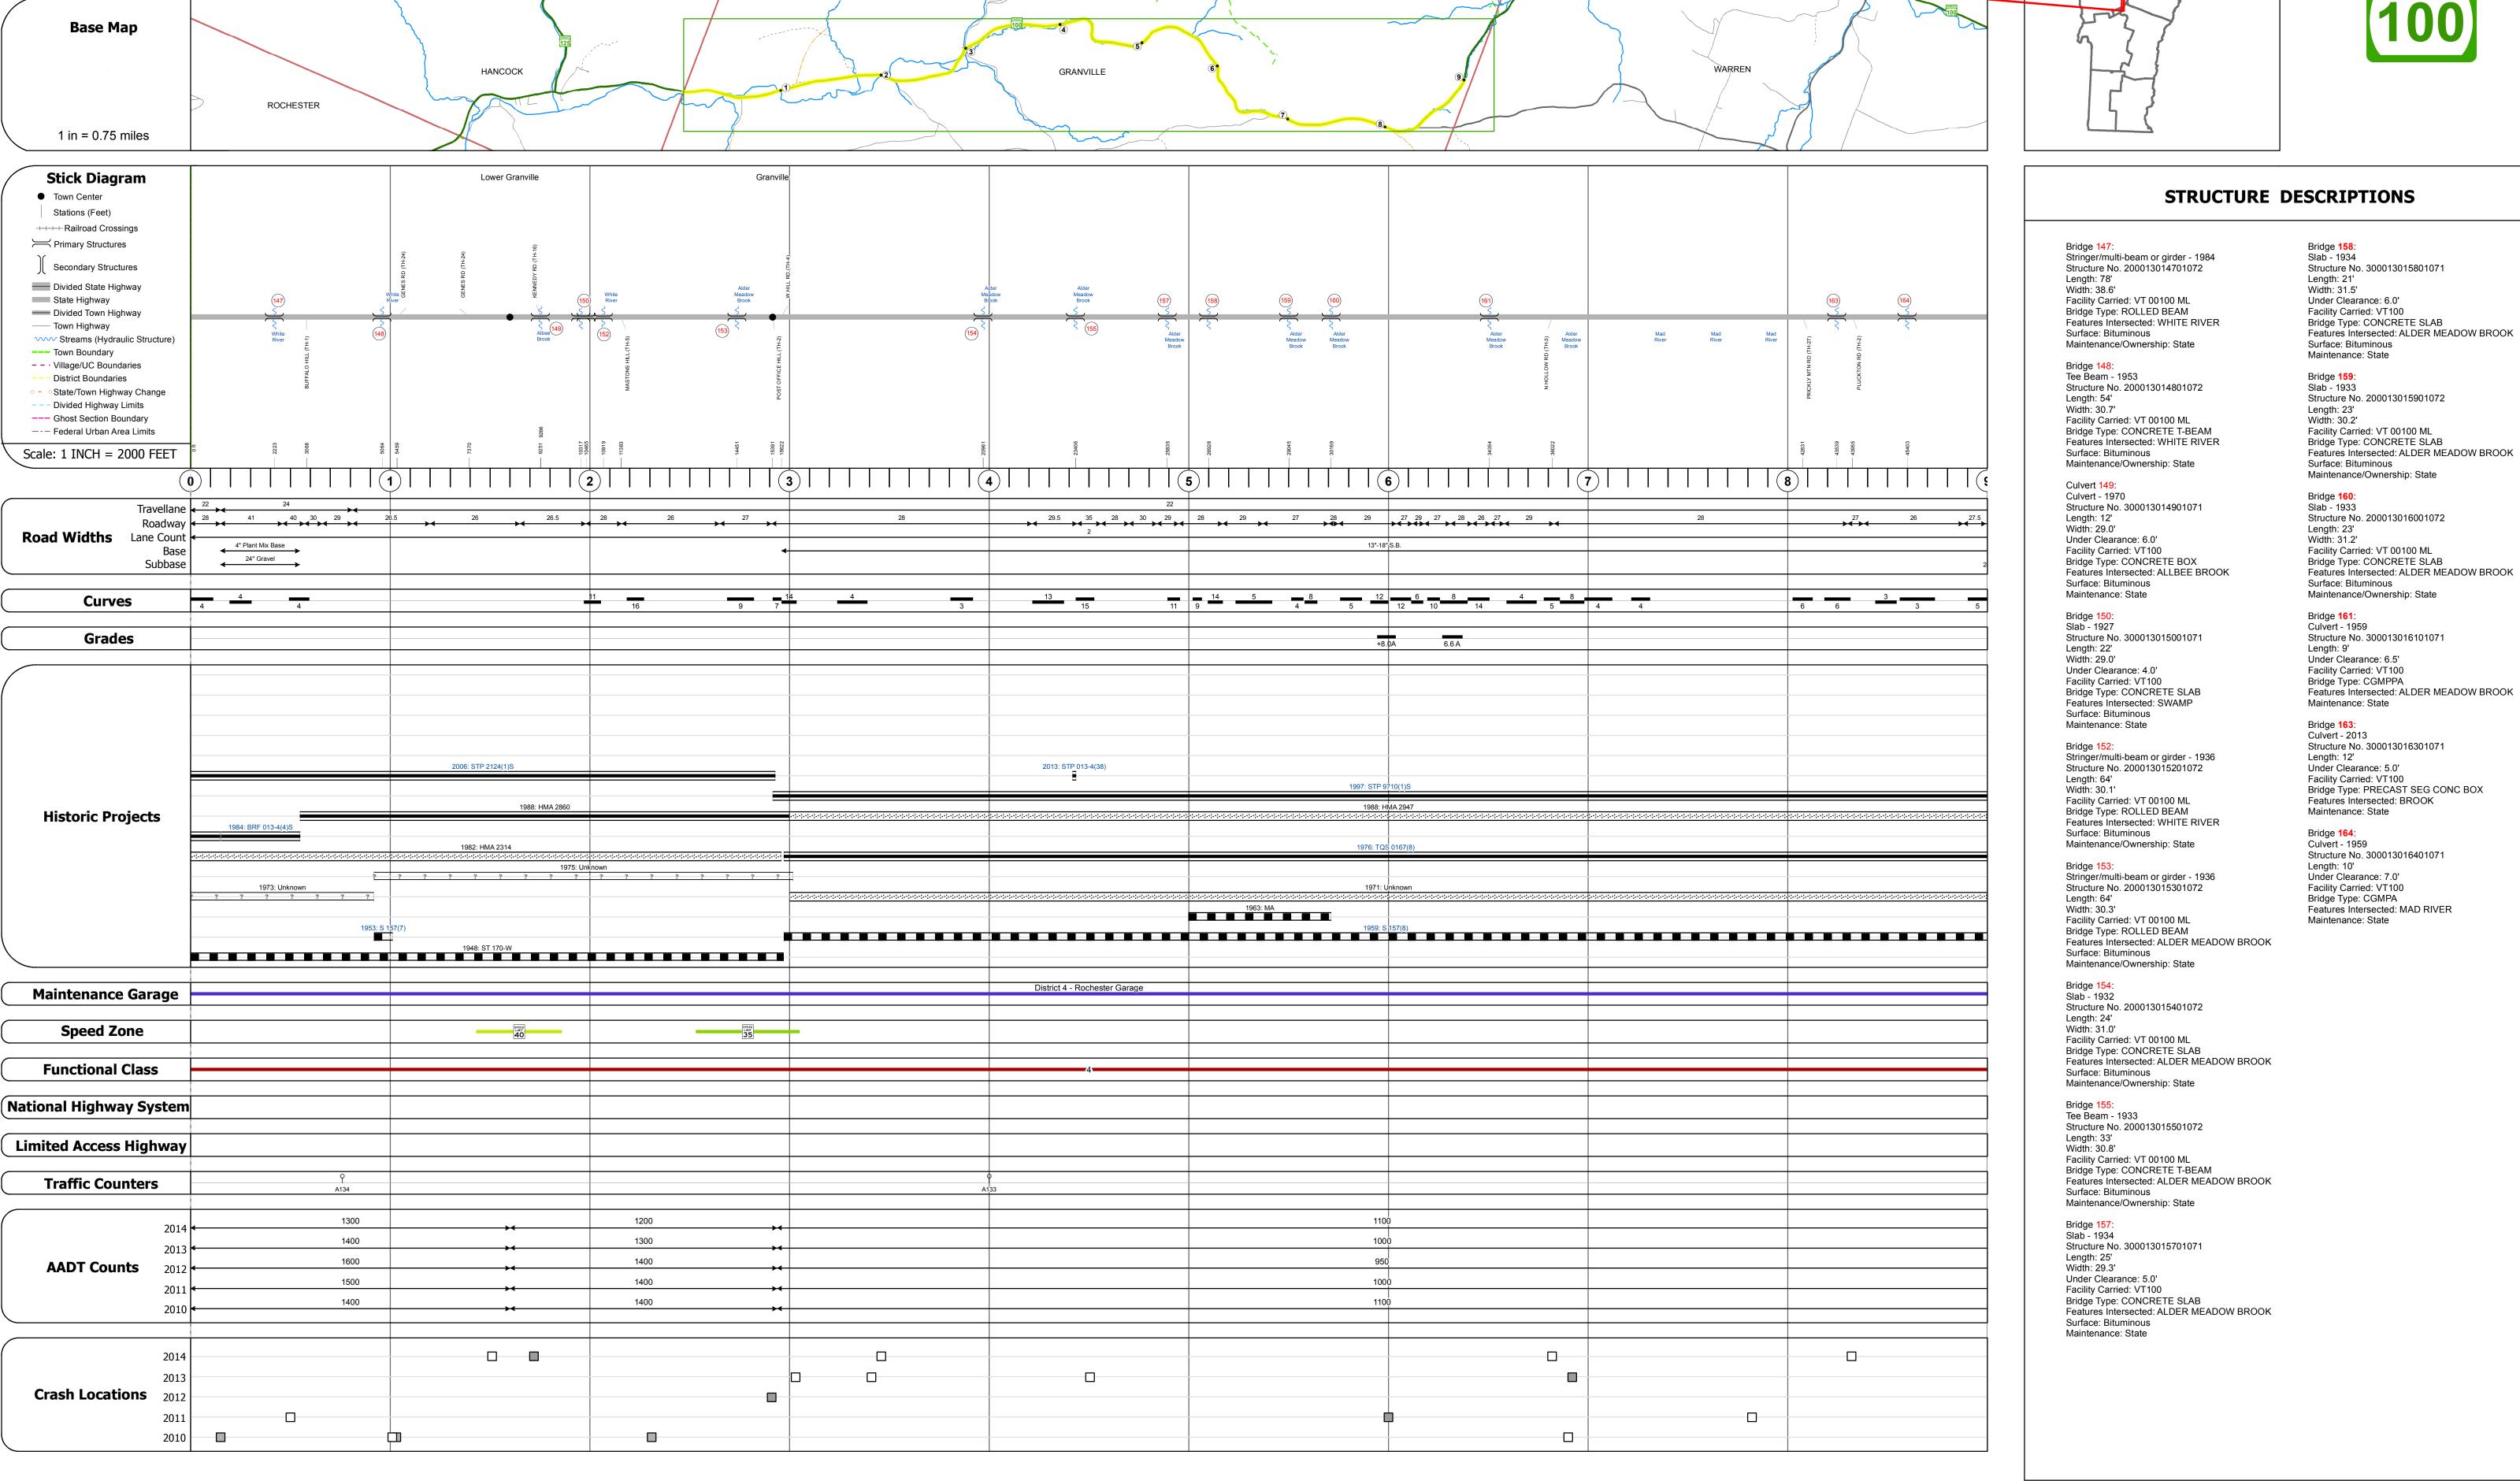

## **Route Log and Progress Chart**

**DRAFT** Please Note: Errors and Omissions May Exist. Contact the VTrans Mapping Section with questions or concerns.

**DISTRICT ROUTE TOWN GRANVILLE VT-100** 

| Historic Projects                                                                 | Functional Class                                                                                                                                                                                                                                                                                                                                                                                                                                                                                                                                                                                                                                                                                                                                                                                                                                                                                                                                                                                                                                                                                                                                                                                                                                                                                                                                                                                                                                                                                                                                                                                                                                                                                                                                                                                                                                                                                                                                                                                                                                                                                                              | Curves               | Road Widths      | AADT                          | Mileage by Functional Class By Sheet |        | Mileage by Town By Sheet |                            |          |           |                     |                  |
|-----------------------------------------------------------------------------------|-------------------------------------------------------------------------------------------------------------------------------------------------------------------------------------------------------------------------------------------------------------------------------------------------------------------------------------------------------------------------------------------------------------------------------------------------------------------------------------------------------------------------------------------------------------------------------------------------------------------------------------------------------------------------------------------------------------------------------------------------------------------------------------------------------------------------------------------------------------------------------------------------------------------------------------------------------------------------------------------------------------------------------------------------------------------------------------------------------------------------------------------------------------------------------------------------------------------------------------------------------------------------------------------------------------------------------------------------------------------------------------------------------------------------------------------------------------------------------------------------------------------------------------------------------------------------------------------------------------------------------------------------------------------------------------------------------------------------------------------------------------------------------------------------------------------------------------------------------------------------------------------------------------------------------------------------------------------------------------------------------------------------------------------------------------------------------------------------------------------------------|----------------------|------------------|-------------------------------|--------------------------------------|--------|--------------------------|----------------------------|----------|-----------|---------------------|------------------|
| Unknown Bituminous Concrete Surface Treated                                       | 1 - Interstate 3 - Principal 5 - Major System Arterial Collector                                                                                                                                                                                                                                                                                                                                                                                                                                                                                                                                                                                                                                                                                                                                                                                                                                                                                                                                                                                                                                                                                                                                                                                                                                                                                                                                                                                                                                                                                                                                                                                                                                                                                                                                                                                                                                                                                                                                                                                                                                                              | (degrees) Right      | <b>←</b> (ft)    | ← (count)                     | 013-4 4 - Minor Arterial             | 9.000  | GRANVILLE - V100-0107    | 9.0 of 9.687               | DISTRICT | TOWN      | Date: 11/15/16      | ROUTE            |
| Retreatment Bituminous Macadam Gravel                                             | 2 - Other 4 - Minor 6 - Minor                                                                                                                                                                                                                                                                                                                                                                                                                                                                                                                                                                                                                                                                                                                                                                                                                                                                                                                                                                                                                                                                                                                                                                                                                                                                                                                                                                                                                                                                                                                                                                                                                                                                                                                                                                                                                                                                                                                                                                                                                                                                                                 | — <b>■■■</b> Right   |                  |                               |                                      |        |                          |                            |          |           | - 3 - 3 - 7 - 7 - 7 |                  |
| Resurface Cold Plane and Plant Mix                                                | Freeways and Arterial Collector                                                                                                                                                                                                                                                                                                                                                                                                                                                                                                                                                                                                                                                                                                                                                                                                                                                                                                                                                                                                                                                                                                                                                                                                                                                                                                                                                                                                                                                                                                                                                                                                                                                                                                                                                                                                                                                                                                                                                                                                                                                                                               |                      |                  |                               |                                      |        |                          |                            |          |           |                     | VT-100           |
| Bituminous Mix Bituminous Concrete Reclaimed Base and                             | Expressways                                                                                                                                                                                                                                                                                                                                                                                                                                                                                                                                                                                                                                                                                                                                                                                                                                                                                                                                                                                                                                                                                                                                                                                                                                                                                                                                                                                                                                                                                                                                                                                                                                                                                                                                                                                                                                                                                                                                                                                                                                                                                                                   | Grades               | Traffic Counters | Crash Locations               |                                      |        |                          |                            |          |           | 1 of 2              | 7. 200           |
| Skinny Mix Concrete Bituminous Concrete                                           | Speed Zones                                                                                                                                                                                                                                                                                                                                                                                                                                                                                                                                                                                                                                                                                                                                                                                                                                                                                                                                                                                                                                                                                                                                                                                                                                                                                                                                                                                                                                                                                                                                                                                                                                                                                                                                                                                                                                                                                                                                                                                                                                                                                                                   | grade up             | ρ                | Fatal Property Damage Only    |                                      |        |                          |                            | _        | CDANVILLE |                     | ETE mileage:     |
| Bituminous Seal Gravel                                                            | SPEED | (percent) grade down | (counter ID)     | ■ Injury □ Unknown Crash Type |                                      |        |                          |                            | 4        | GRANVILLE | TWN mileage:        | 110.87 to 119.87 |
| Indicated plans available - http://vtransmap01.aot.state.vt.us/rp/dpr/Dlwebstore/ | 25 30 35 40 45 50 55 60 65                                                                                                                                                                                                                                                                                                                                                                                                                                                                                                                                                                                                                                                                                                                                                                                                                                                                                                                                                                                                                                                                                                                                                                                                                                                                                                                                                                                                                                                                                                                                                                                                                                                                                                                                                                                                                                                                                                                                                                                                                                                                                                    |                      |                  |                               | Page Total Mileage: 9.0              | 000 mi |                          | Page Total Mileage: 9.0 mi |          |           | 0.0 to 9.0          |                  |