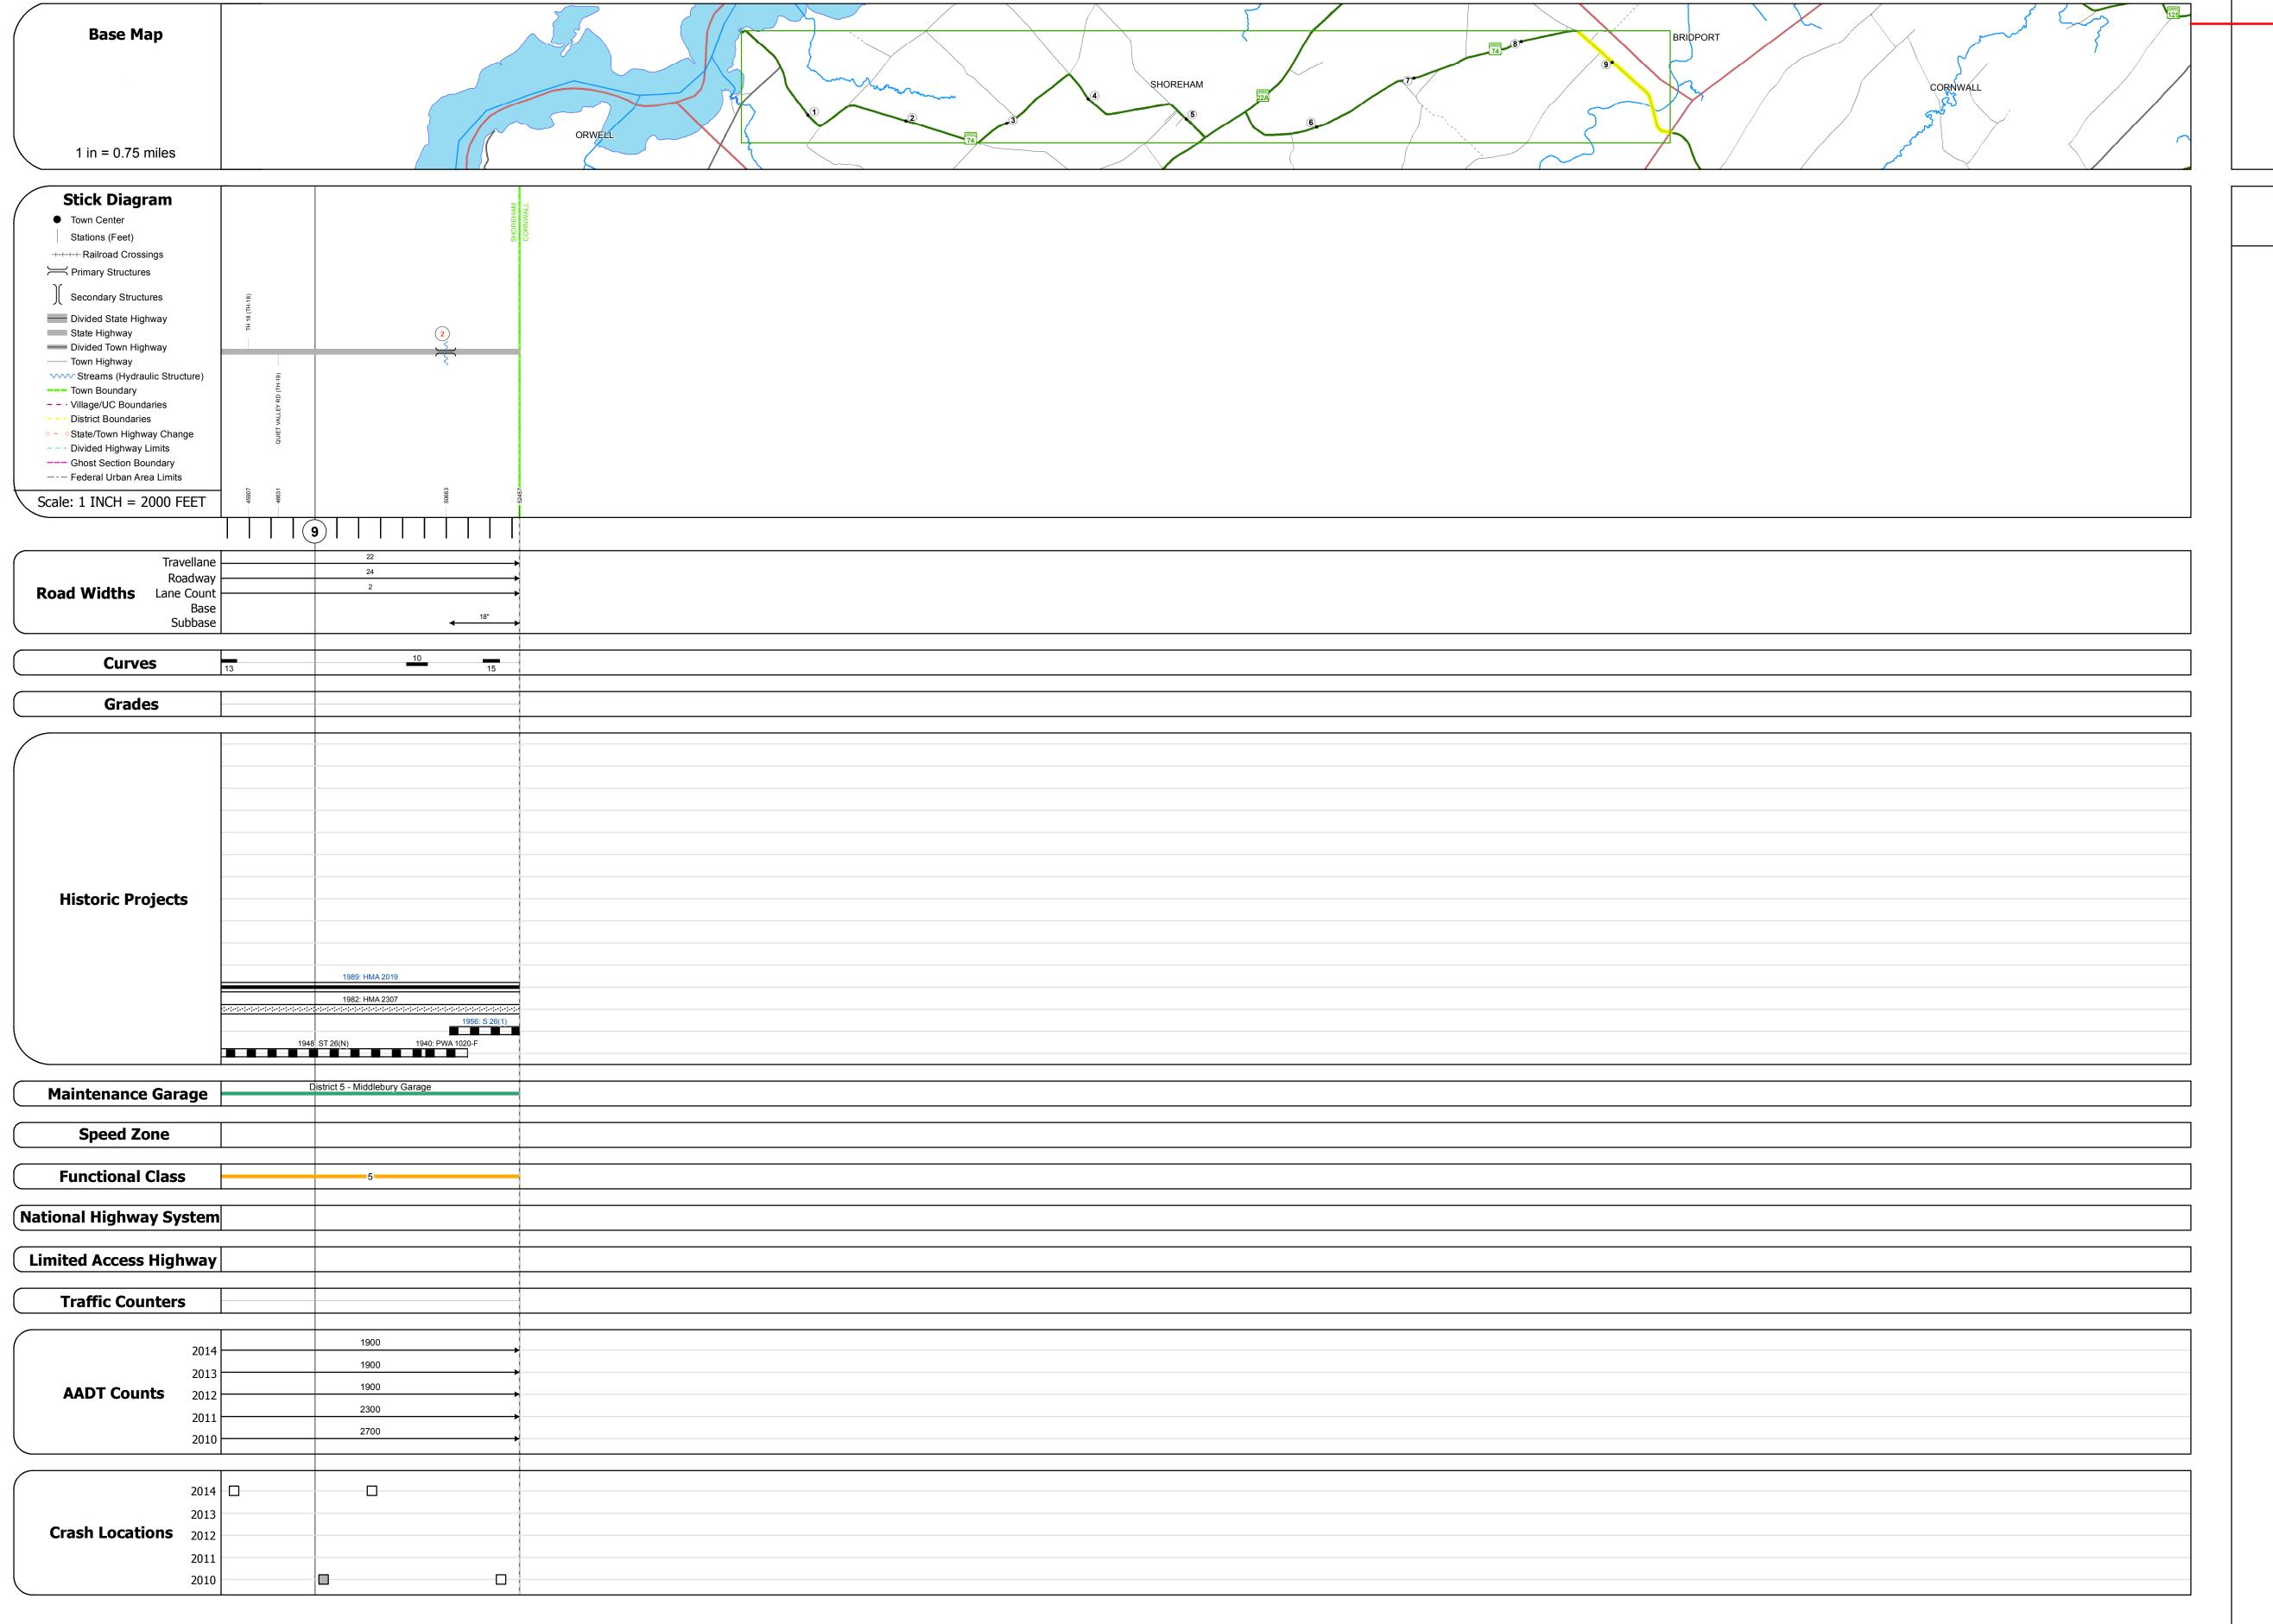

## **Route Log and Progress Chart**

**DRAFT** Please Note: Errors and Omissions May Exist. Contact the VTrans Mapping Section with questions or concerns.

**DISTRICT TOWN ROUTE SHOREHAM VT-74** 

Bridge 2:
Stringer/multi-beam or girder - 1939
Structure No. 200164000201182
Length: 182'
Width: 24.0'
Facility Carried: VT 00074 ML
Bridge Type: 3 SPAN ROLLED BEAM

Maintenance/Ownership: State

Features Intersected: LEMON FAIR RIVER

STRUCTURE DESCRIPTIONS

| Historic Projects                                                                 | Functional Class                                                                                                                                                                                                                                                                                                                                                                                                                                                                                                                                                                                                                                                                                                                                                                                                                                                                                                                                                                                                                                                                                                                                                                                                                                                                                                                                                                                                                                                                                                                                                                                                                                                                                                                                                                                                                                                                                                                                                                                                                                                                                                              | Curves               | Road Widths      | AADT                          | Mileage by Functional Class By S | heet                       | Mileage by Town By Sheet |                              |          |          |                |                |
|-----------------------------------------------------------------------------------|-------------------------------------------------------------------------------------------------------------------------------------------------------------------------------------------------------------------------------------------------------------------------------------------------------------------------------------------------------------------------------------------------------------------------------------------------------------------------------------------------------------------------------------------------------------------------------------------------------------------------------------------------------------------------------------------------------------------------------------------------------------------------------------------------------------------------------------------------------------------------------------------------------------------------------------------------------------------------------------------------------------------------------------------------------------------------------------------------------------------------------------------------------------------------------------------------------------------------------------------------------------------------------------------------------------------------------------------------------------------------------------------------------------------------------------------------------------------------------------------------------------------------------------------------------------------------------------------------------------------------------------------------------------------------------------------------------------------------------------------------------------------------------------------------------------------------------------------------------------------------------------------------------------------------------------------------------------------------------------------------------------------------------------------------------------------------------------------------------------------------------|----------------------|------------------|-------------------------------|----------------------------------|----------------------------|--------------------------|------------------------------|----------|----------|----------------|----------------|
| Unknown Eituminous Concrete Surface Treated                                       | 1 - Interstate 3 - Principal 5 - Major System Arterial Collector                                                                                                                                                                                                                                                                                                                                                                                                                                                                                                                                                                                                                                                                                                                                                                                                                                                                                                                                                                                                                                                                                                                                                                                                                                                                                                                                                                                                                                                                                                                                                                                                                                                                                                                                                                                                                                                                                                                                                                                                                                                              | (degrees) Left       | <b>←</b> (ft)    | (count)                       | 0164 5 - Major Collector         | 1.364                      | SHOREHAM - V074-0118     | 1.364 of 9.935               | DISTRICT | TOWN     | Date: 11/15/16 | ROUTE          |
| Retreatment Bituminous Macadam Gravel                                             | 2 - Other 4 - Minor 6 - Minor                                                                                                                                                                                                                                                                                                                                                                                                                                                                                                                                                                                                                                                                                                                                                                                                                                                                                                                                                                                                                                                                                                                                                                                                                                                                                                                                                                                                                                                                                                                                                                                                                                                                                                                                                                                                                                                                                                                                                                                                                                                                                                 | Right                |                  |                               |                                  |                            |                          |                              | District |          |                |                |
| Resurface Cold Plane and Plant Mix                                                | Freeways and Arterial Collector                                                                                                                                                                                                                                                                                                                                                                                                                                                                                                                                                                                                                                                                                                                                                                                                                                                                                                                                                                                                                                                                                                                                                                                                                                                                                                                                                                                                                                                                                                                                                                                                                                                                                                                                                                                                                                                                                                                                                                                                                                                                                               |                      |                  |                               |                                  |                            |                          |                              |          |          |                | VT-74          |
| Bituminous Mix Bituminous Concrete Reclaimed Base and                             | d Expressways                                                                                                                                                                                                                                                                                                                                                                                                                                                                                                                                                                                                                                                                                                                                                                                                                                                                                                                                                                                                                                                                                                                                                                                                                                                                                                                                                                                                                                                                                                                                                                                                                                                                                                                                                                                                                                                                                                                                                                                                                                                                                                                 | Grades               | Traffic Counters | Crash Locations               |                                  |                            |                          |                              |          |          | 2 of 2         |                |
| Skinny Mix Concrete — Bituminous Concrete                                         | Speed Zones                                                                                                                                                                                                                                                                                                                                                                                                                                                                                                                                                                                                                                                                                                                                                                                                                                                                                                                                                                                                                                                                                                                                                                                                                                                                                                                                                                                                                                                                                                                                                                                                                                                                                                                                                                                                                                                                                                                                                                                                                                                                                                                   | (percent) grade up   | ٩                | Fatal Property Damage Only    |                                  |                            |                          |                              | <b>E</b> | SHOREHAM |                | ETE mileage:   |
| Bituminous Seal  Gravel                                                           | SPEED | (percent) grade down | (counter ID)     | ■ Injury □ Unknown Crash Type |                                  |                            |                          |                              | <b>)</b> | SHOKEHAM | TWN mileage:   | 8.571 to 9.935 |
| Indicated plans available - http://vtransmap01.aot.state.vt.us/rp/dpr/Dlwebstore/ | 25 30 35 40 45 50 55 60 65                                                                                                                                                                                                                                                                                                                                                                                                                                                                                                                                                                                                                                                                                                                                                                                                                                                                                                                                                                                                                                                                                                                                                                                                                                                                                                                                                                                                                                                                                                                                                                                                                                                                                                                                                                                                                                                                                                                                                                                                                                                                                                    |                      |                  |                               | Pa                               | ge Total Mileage: 1.364 mi |                          | Page Total Mileage: 1.364 mi |          |          | 8.571 to 9.935 |                |