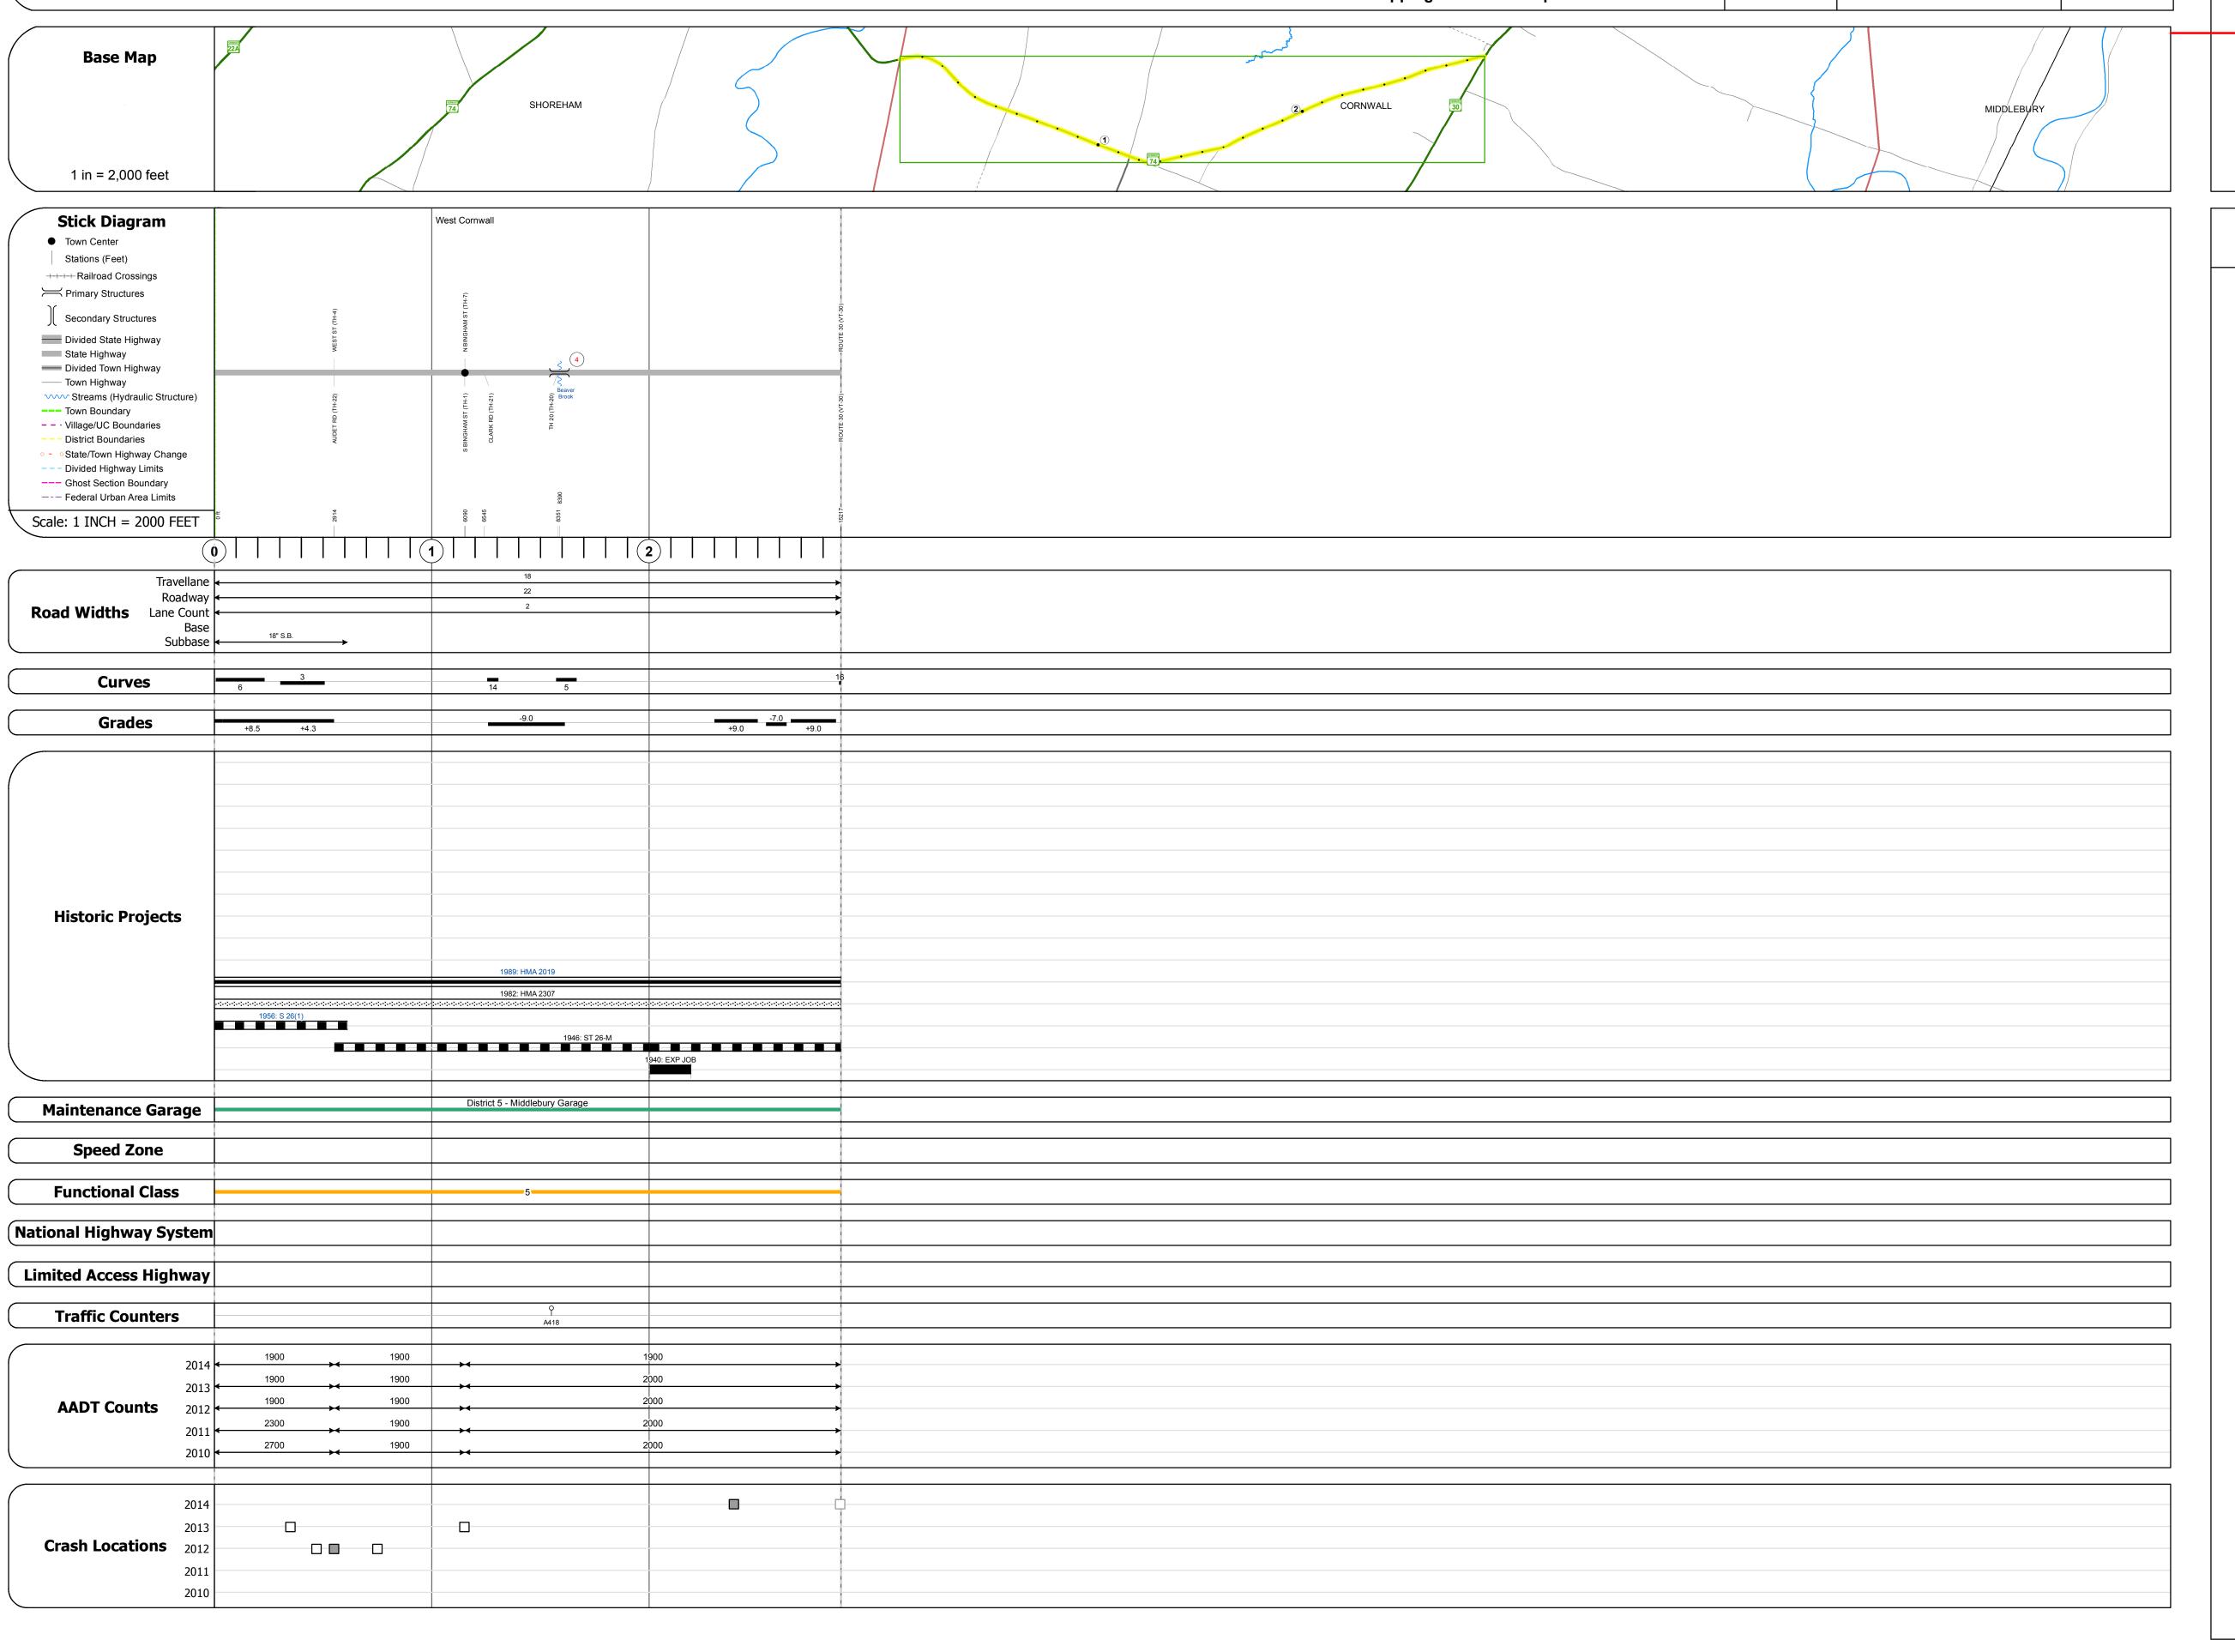

## **Route Log and Progress Chart**

Please Note: Errors and Omissions May Exist.
Contact the VTrans Mapping Section with questions or concerns.

DISTRICT TOWN ROUTE

5 CORNWALL VT-74

Culvert 4: Culvert - 1946 Structure No. 300164000401041

Length: 7'
Under Clearance: 7.0'
Facility Carried: VT74
Bridge Type: MULTI PLATE PIPE
Features Intersected: BROOK

Maintenance: State

STRUCTURE DESCRIPTIONS

| Historic Projects                                                                 | Functional Class                                                         | Curves               | Road Widths      | AADT                       | Mileage by Functional Class B | By Sheet                     | Mileage by Town By Shee | et                           |          |          |                |                 |
|-----------------------------------------------------------------------------------|--------------------------------------------------------------------------|----------------------|------------------|----------------------------|-------------------------------|------------------------------|-------------------------|------------------------------|----------|----------|----------------|-----------------|
| Unknown Bituminous Concrete Surface Treated                                       | 1 - Interstate 3 - Principal 5 - Major<br>System Arterial Collector      | (degrees) Left Right | <b>←</b> (ft)    | ← (count)                  | 0164 5 - Major Collector      | 2.882                        | CORNWALL - V074-0104    | 2.882 of 2.882               | DISTRICT | TOWN     | Date: 11/15/16 | ROUTE           |
| Retreatment Bituminous Macadam Gravel Resurface Cold Plane and Plant Mix          | 2 - Other 4 - Minor 6 - Minor Collector                                  | ragin                |                  |                            |                               |                              |                         |                              |          |          |                | VT-74           |
| Bituminous Mix  Bituminous Concrete  Reclaimed Base and                           | Expressways                                                              | Grades               | Traffic Counters | Crash Locations            |                               |                              |                         |                              |          |          | 1 of 1         | V1-74           |
| Skinny Mix Concrete — Bituminous Concrete  Bituminous Seal — Gravel               | Speed Zones  SPEED | (percent) grade up   | (counter ID)     | Fatal Property Damage Only | ′                             |                              |                         |                              | 5        | CORNWALL | TWN mileage:   | ETE mileage:    |
| Indicated plans available - http://vtransmap01.aot.state.vt.us/rp/dpr/Dlwebstore/ | 25 30 35 40 45 50 55 60 65                                               | 5.ddo domi           |                  | Similari Gladii Type       |                               | Page Total Mileage: 2.882 mi |                         | Page Total Mileage: 2.882 mi |          |          | 0.0 to 2.882   | 9.935 to 12.817 |