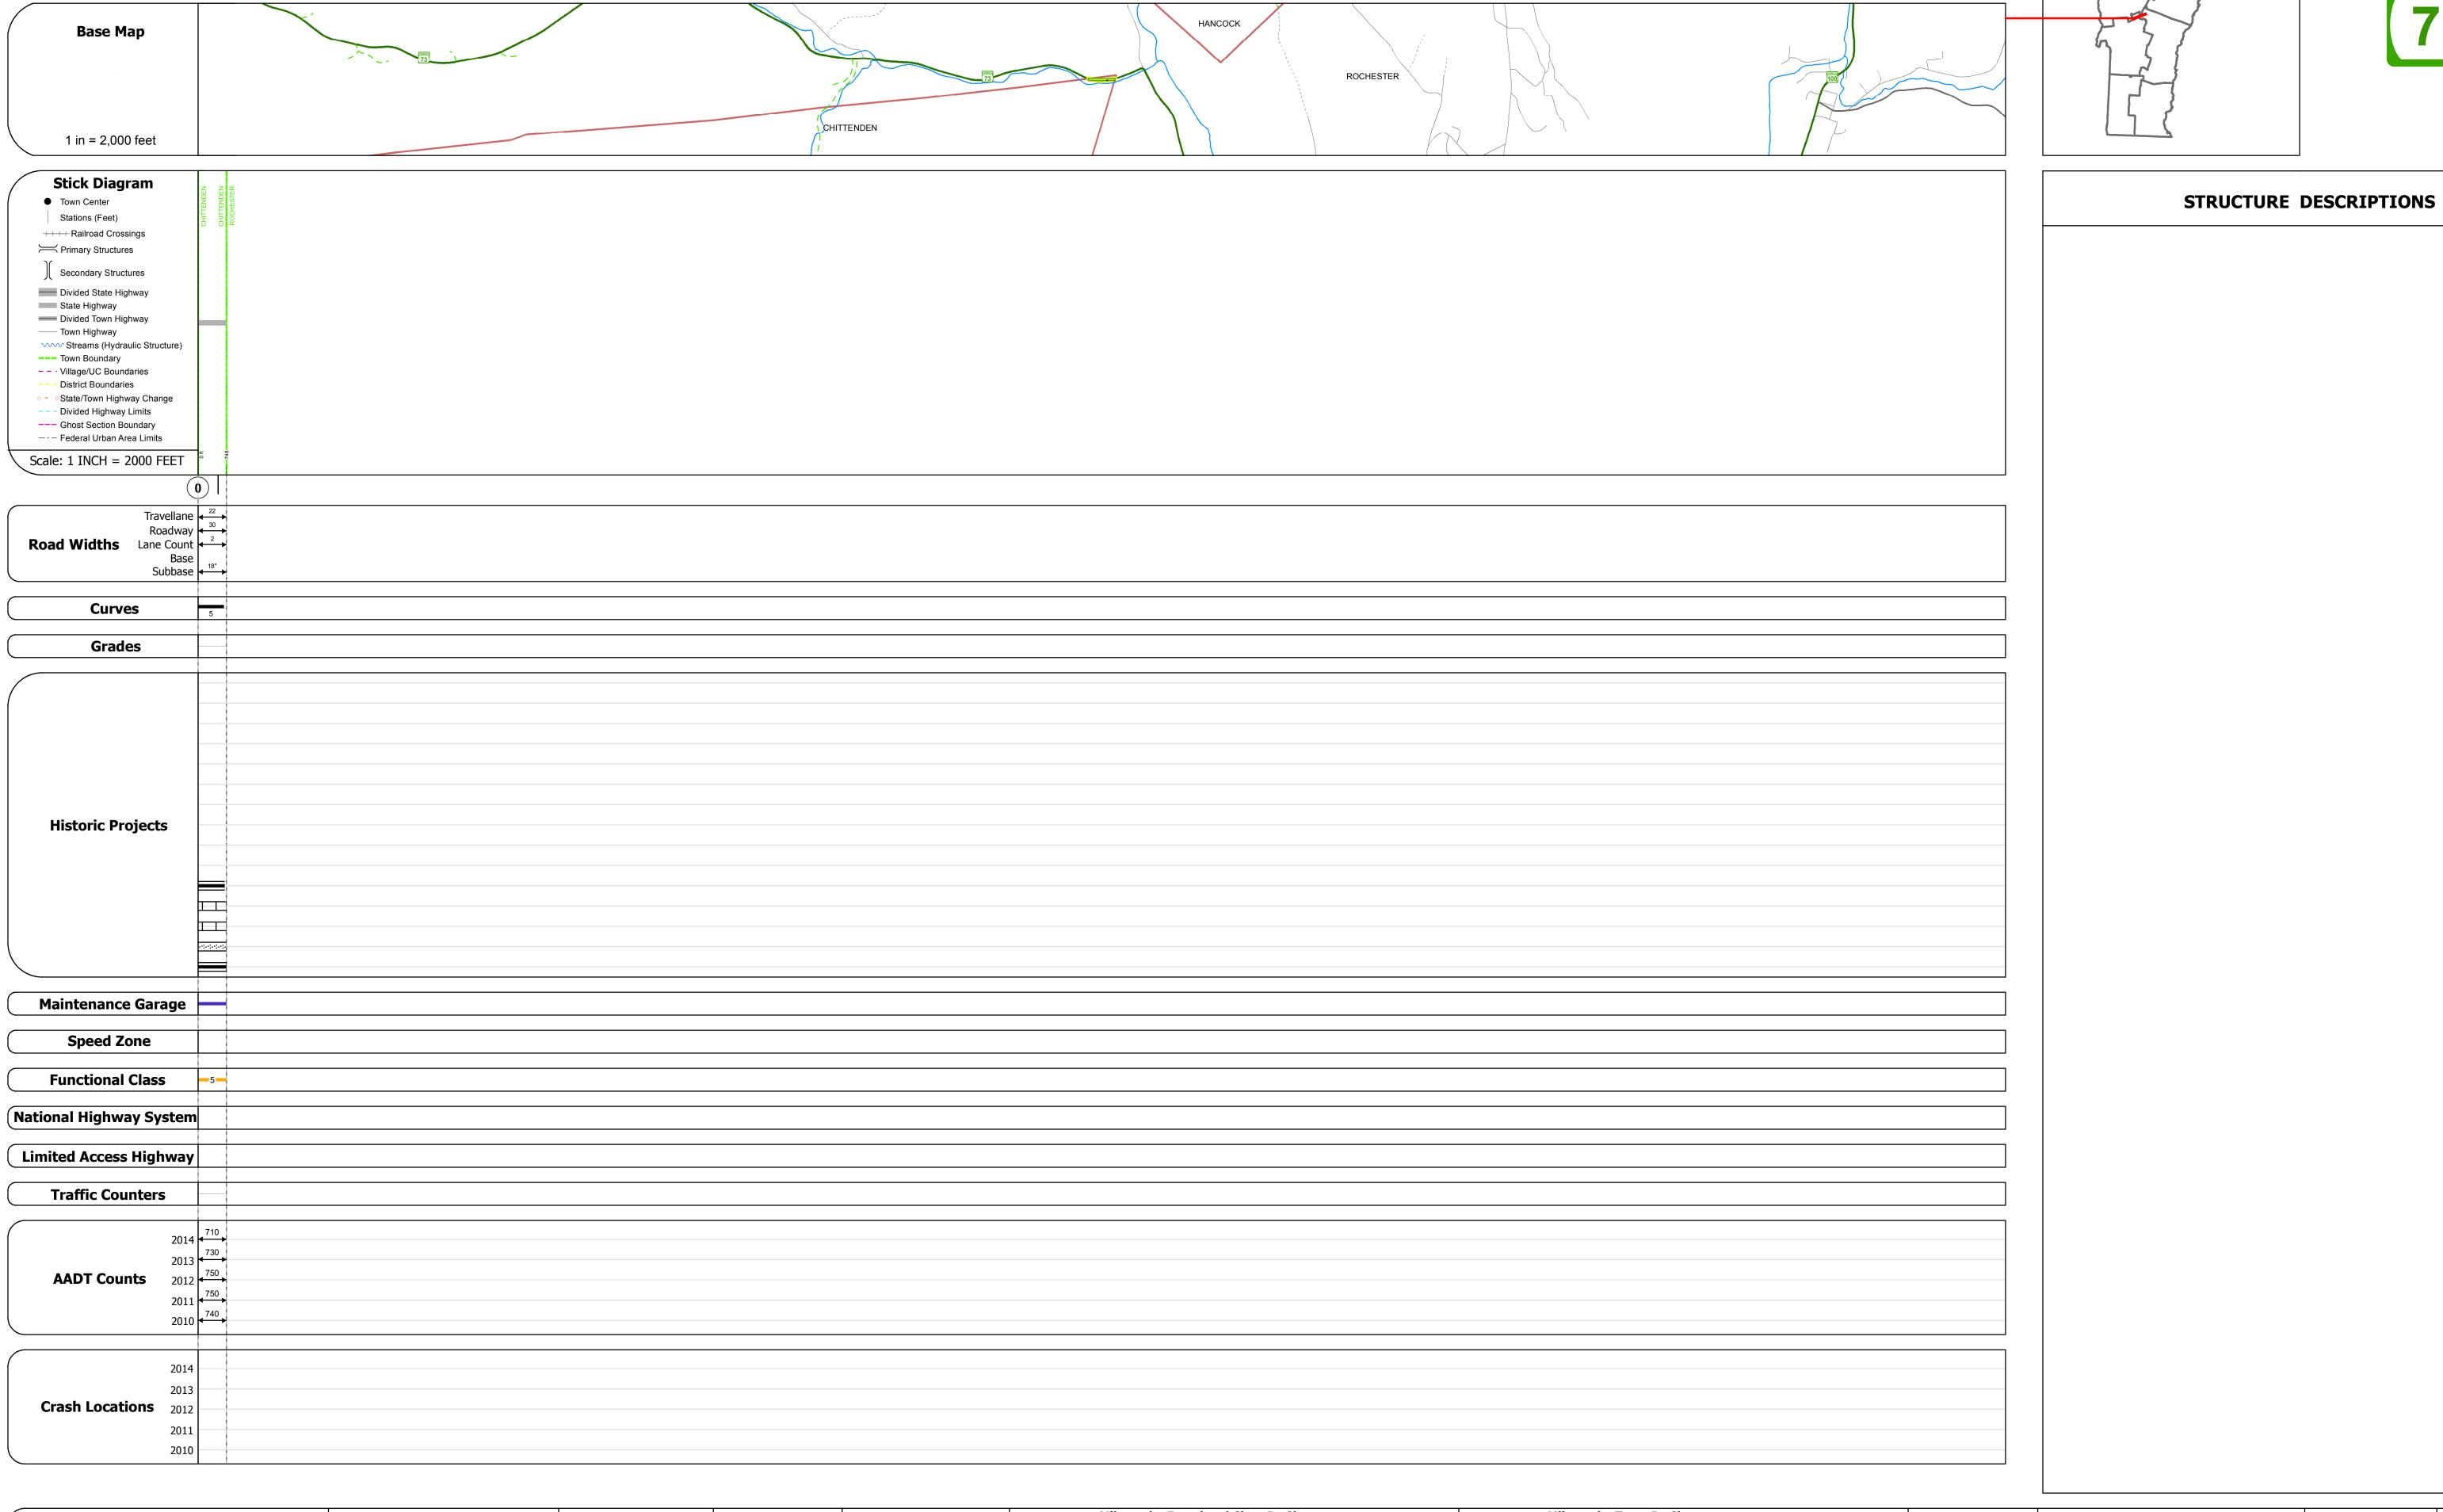

## **Route Log and Progress Chart**

**DRAFT** Please Note: Errors and Omissions May Exist. Contact the VTrans Mapping Section with questions or concerns.

**DISTRICT TOWN ROUTE** VT-73 **CHITTENDEN** 

| Historic Projects                                                                 | Functional Class                                                                                                                                                                                                                                                                                                                                                                                                                                                                                                                                                                                                                                                                                                                                                                                                                                                                                                                                                                                                                                                                                                                                                                                                                                                                                                                                                                                                                                                                                                                                                                                                                                                                                                                                                                                                                                                                                                                                                                                                                                                                                                              | Curves               | Road Widths      | AADT                       | Mileage by Functional Class By Sheet |                   | Mileage by Town By Sheet |                              |           |            |                       |                  |
|-----------------------------------------------------------------------------------|-------------------------------------------------------------------------------------------------------------------------------------------------------------------------------------------------------------------------------------------------------------------------------------------------------------------------------------------------------------------------------------------------------------------------------------------------------------------------------------------------------------------------------------------------------------------------------------------------------------------------------------------------------------------------------------------------------------------------------------------------------------------------------------------------------------------------------------------------------------------------------------------------------------------------------------------------------------------------------------------------------------------------------------------------------------------------------------------------------------------------------------------------------------------------------------------------------------------------------------------------------------------------------------------------------------------------------------------------------------------------------------------------------------------------------------------------------------------------------------------------------------------------------------------------------------------------------------------------------------------------------------------------------------------------------------------------------------------------------------------------------------------------------------------------------------------------------------------------------------------------------------------------------------------------------------------------------------------------------------------------------------------------------------------------------------------------------------------------------------------------------|----------------------|------------------|----------------------------|--------------------------------------|-------------------|--------------------------|------------------------------|-----------|------------|-----------------------|------------------|
| Unknown Bituminous Concrete Surface Treated                                       | 1 - Interstate 3 - Principal 5 - Major System Arterial Collector                                                                                                                                                                                                                                                                                                                                                                                                                                                                                                                                                                                                                                                                                                                                                                                                                                                                                                                                                                                                                                                                                                                                                                                                                                                                                                                                                                                                                                                                                                                                                                                                                                                                                                                                                                                                                                                                                                                                                                                                                                                              | (degrees) Left Right | <b>←</b> (ft)    | (count)                    | 0162 5 - Major Collector             | 0.142 CHI         | TTENDEN - V073-1104      | 0.142 of 0.142               | DISTRICT  | TOWN       | Date: 11/15/16        | ROUTE            |
| Retreatment Bituminous Macadam Gravel                                             |                                                                                                                                                                                                                                                                                                                                                                                                                                                                                                                                                                                                                                                                                                                                                                                                                                                                                                                                                                                                                                                                                                                                                                                                                                                                                                                                                                                                                                                                                                                                                                                                                                                                                                                                                                                                                                                                                                                                                                                                                                                                                                                               | — <b>■■■</b> — Right |                  |                            |                                      |                   |                          |                              | DISTRICT. |            | - 33351 - 2, - 3, - 3 |                  |
| Resurface Cold Plane and Plant Mix                                                | 2 - Other 4 - Minor 6 - Minor Collector                                                                                                                                                                                                                                                                                                                                                                                                                                                                                                                                                                                                                                                                                                                                                                                                                                                                                                                                                                                                                                                                                                                                                                                                                                                                                                                                                                                                                                                                                                                                                                                                                                                                                                                                                                                                                                                                                                                                                                                                                                                                                       |                      |                  |                            |                                      |                   |                          |                              |           |            |                       | VT-73            |
| Bituminous Mix Bituminous Concrete Reclaimed Base and                             | d Expressways                                                                                                                                                                                                                                                                                                                                                                                                                                                                                                                                                                                                                                                                                                                                                                                                                                                                                                                                                                                                                                                                                                                                                                                                                                                                                                                                                                                                                                                                                                                                                                                                                                                                                                                                                                                                                                                                                                                                                                                                                                                                                                                 | Grades               | Traffic Counters | Crash Locations            |                                      |                   |                          |                              |           |            | 1 of 1                | 1                |
| Skinny Mix Concrete — Bituminous Concrete                                         | e Speed Zones                                                                                                                                                                                                                                                                                                                                                                                                                                                                                                                                                                                                                                                                                                                                                                                                                                                                                                                                                                                                                                                                                                                                                                                                                                                                                                                                                                                                                                                                                                                                                                                                                                                                                                                                                                                                                                                                                                                                                                                                                                                                                                                 | grade up             | Ŷ                | Fatal Property Damage Only |                                      |                   |                          |                              | 2         | CUITTENDEN |                       | ETE mileage:     |
| Bituminous Seal Gravel                                                            | SPEED | (percent) grade down | (counter ID)     | Injury Unknown Crash Type  |                                      |                   |                          |                              | 3         | CHITTENDEN | TWN mileage:          | 24.072 to 24.214 |
| Indicated plans available - http://ytransman01 aot state vt.us/rp/dpr/Dlwebstore/ | 25 30 35 40 45 50 55 60 65                                                                                                                                                                                                                                                                                                                                                                                                                                                                                                                                                                                                                                                                                                                                                                                                                                                                                                                                                                                                                                                                                                                                                                                                                                                                                                                                                                                                                                                                                                                                                                                                                                                                                                                                                                                                                                                                                                                                                                                                                                                                                                    |                      |                  |                            | Page Total M                         | lileage: 0 142 mi |                          | Page Total Mileage: 0 142 mi |           |            | 0.0 to 0.142          | 1                |