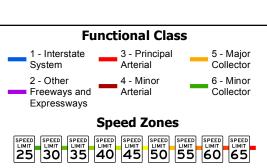

|      |  |

STRUCTURE DESCRIPTIONS

|                   | <b>Historic Projects</b>           |                     |  |
|-------------------|------------------------------------|---------------------|--|
| Unknown           | Bituminous Concrete                | Surface Treated     |  |
| Retreatment       | ■ Bituminous Macadam               | Gravel              |  |
| Resurface         | Cold Plane and Bituminous Concrete | ☐ Plant Mix         |  |
| ■ Bituminous Mix  | Bituminous Concrete                | Reclaimed Base and  |  |
| Skinny Mix        | Concrete                           | Bituminous Concrete |  |
| ⊡ Bituminous Seal | <b></b> Gravel                     |                     |  |









| d Widths    | AADT                                                                |
|-------------|---------------------------------------------------------------------|
| (ft)        | (count)                                                             |
| ic Counters | Crash Locations  ■ Fatal □ Property Damage □ Injury □ Unknown Crash |
|             |                                                                     |

|        | AADT                 |   |
|--------|----------------------|---|
| 4      | (count)              | [ |
|        |                      |   |
|        |                      |   |
| Cra    | sh Locations         |   |
| Fatal  | Property Damage Only |   |
| Injury | Unknown Crash Type   |   |
|        |                      |   |
|        |