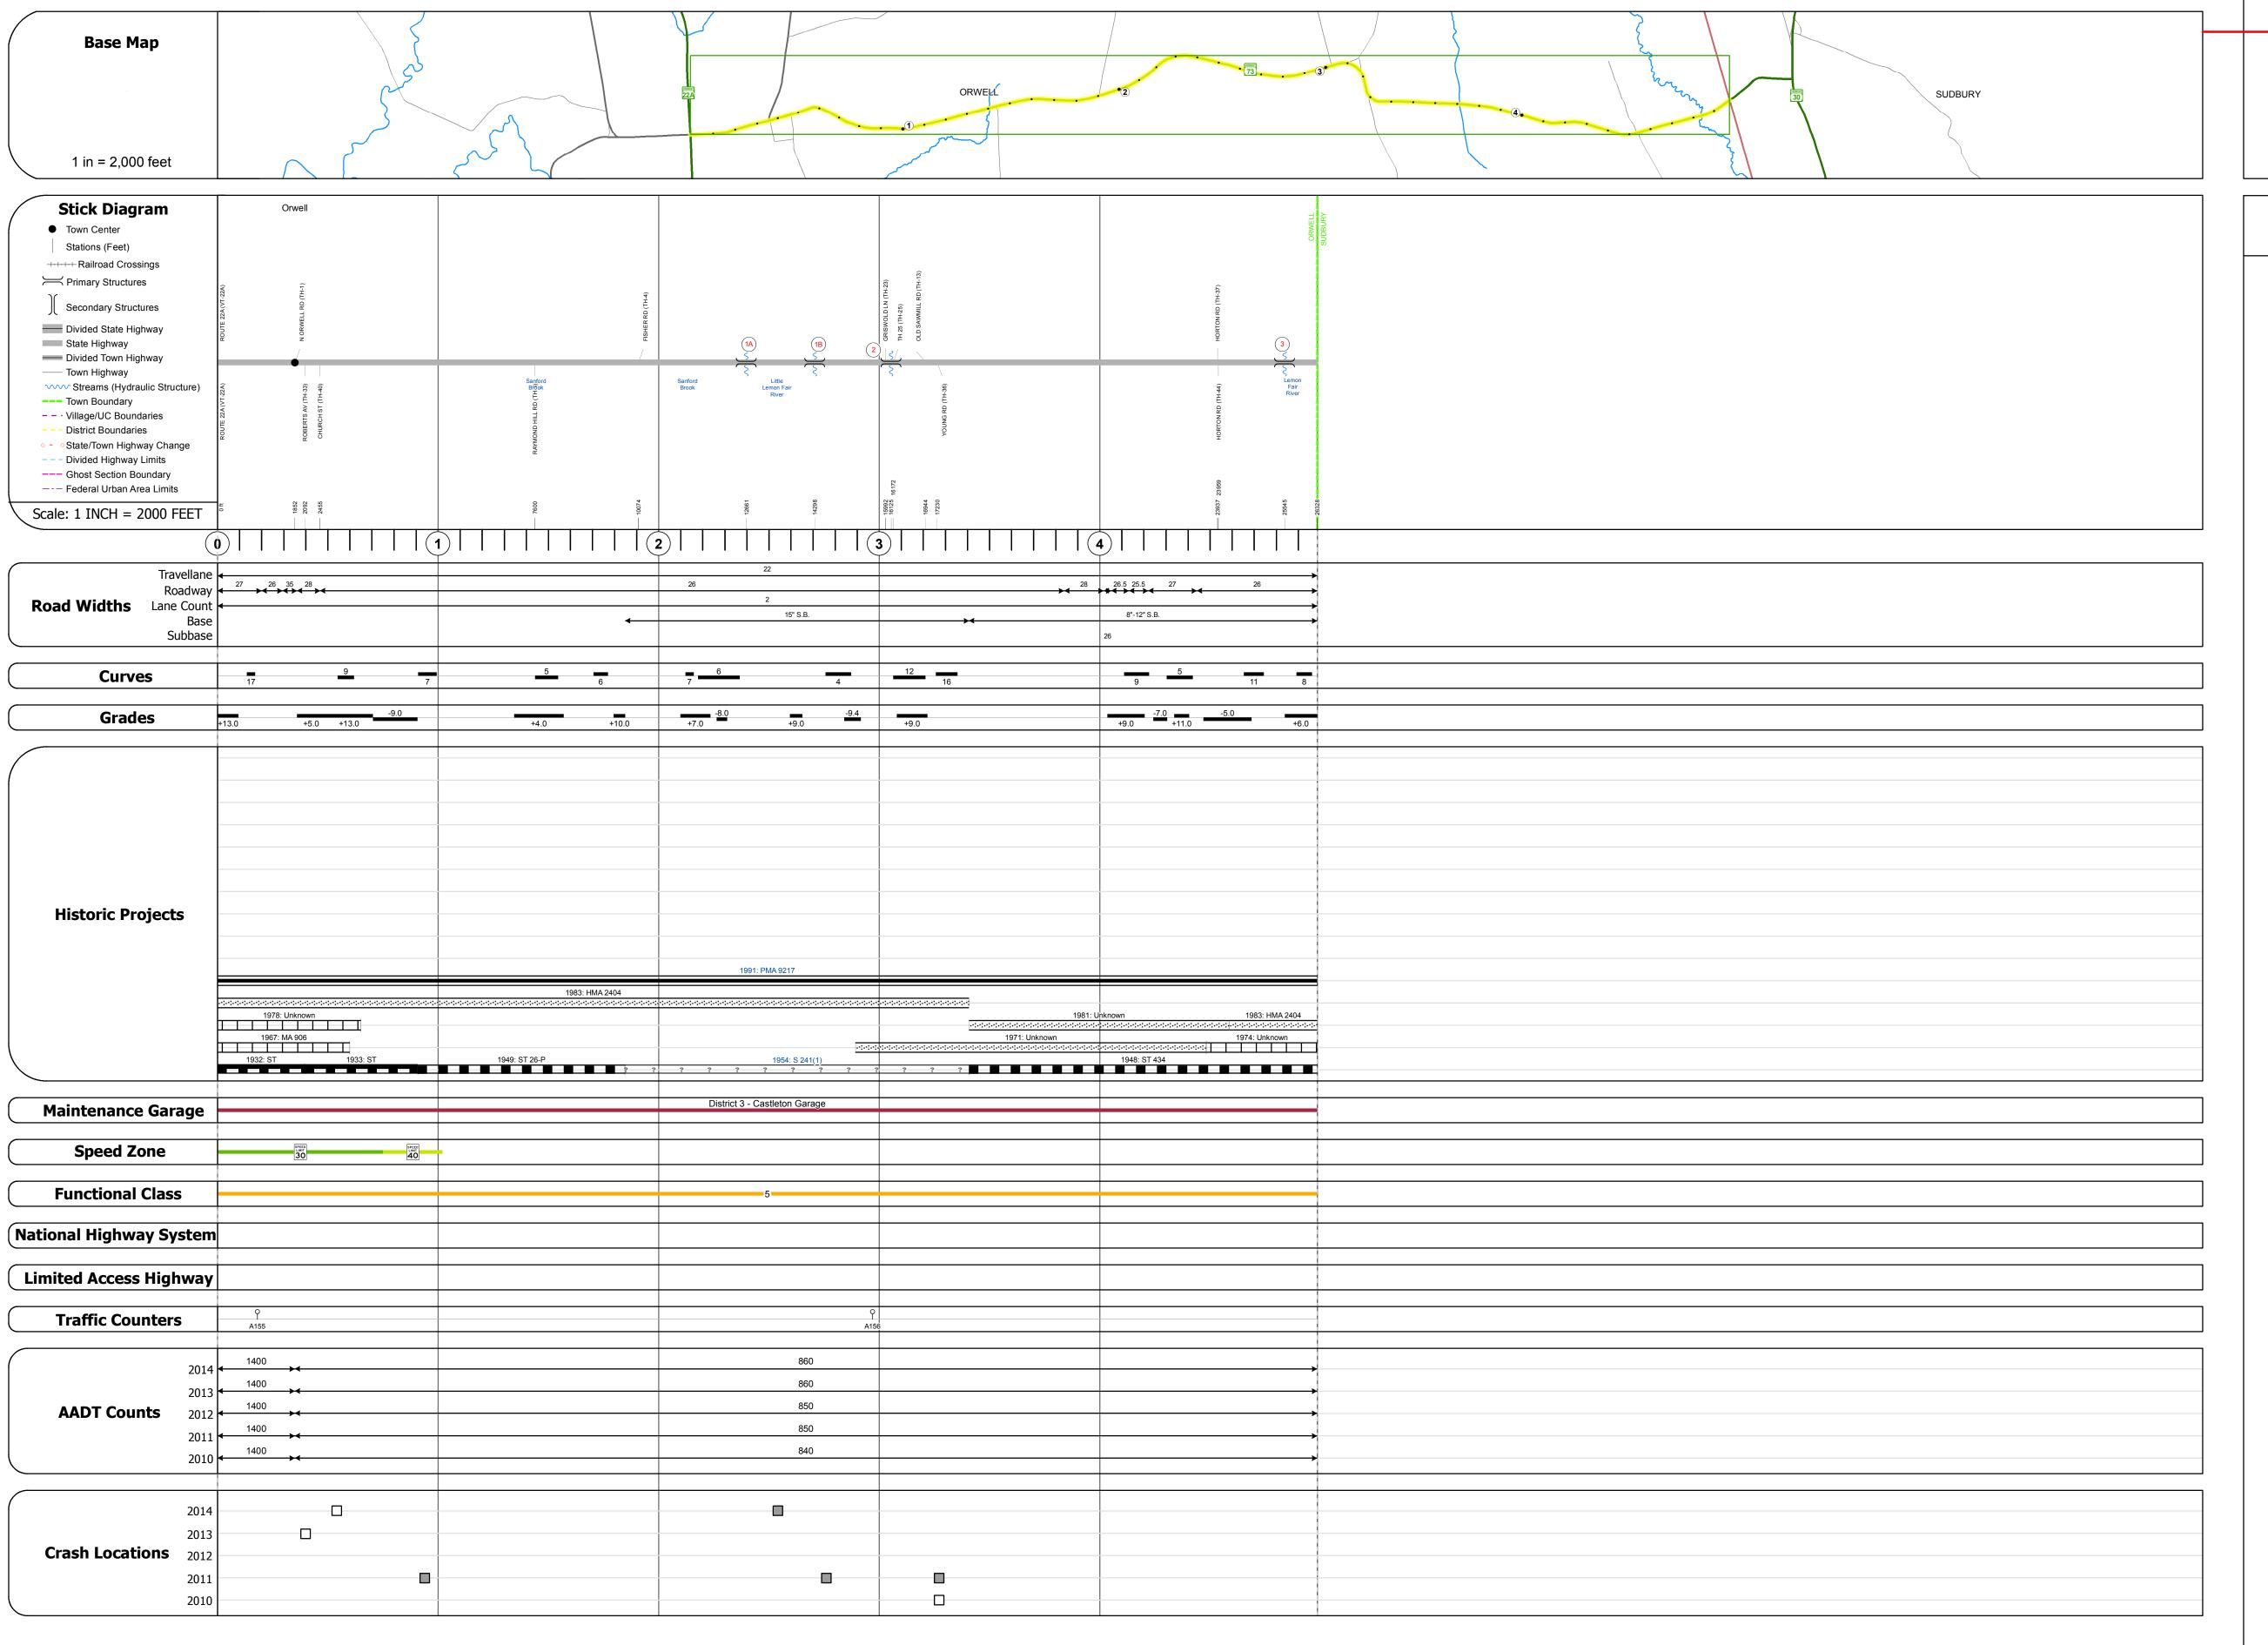

## **Route Log and Progress Chart**

**DRAFT** Please Note: Errors and Omissions May Exist. Contact the VTrans Mapping Section with questions or concerns.

**DISTRICT TOWN ROUTE ORWELL VT-73** 

| Culvert 1A: Culvert - 1954 Structure No. 300156001A01141 Length: 6' Under Clearance: 8.17' Facility Carried: VT73 Bridge Type: ACCGMP Features Intersected: CATTLE PASS Maintenance: State                                      |      |  |
|---------------------------------------------------------------------------------------------------------------------------------------------------------------------------------------------------------------------------------|------|--|
| Culvert 1B: Culvert - 1954 Structure No. 300156001B01141 Length: 6' Under Clearance: 6.0' Facility Carried: VT73 Bridge Type: ACCGMP Features Intersected: CATTLE PASS Maintenance: State                                       |      |  |
| Culvert 2: Culvert - 1937 Structure No. 300156000201141 Length: 8' Under Clearance: 5.0' Facility Carried: VT73 Bridge Type: R C BOX Features Intersected: BROOK Maintenance: State                                             |      |  |
| Bridge 3: Slab - 1937 Structure No. 300156000301141 Length: 16' Width: 29.9' Under Clearance: 6.0' Facility Carried: VT73 Bridge Type: CONCRETE SLAB Features Intersected: LEMON FAIR RI Surface: Bituminous Maintenance: State | IVER |  |
|                                                                                                                                                                                                                                 |      |  |
|                                                                                                                                                                                                                                 |      |  |
|                                                                                                                                                                                                                                 |      |  |
|                                                                                                                                                                                                                                 |      |  |
|                                                                                                                                                                                                                                 |      |  |
|                                                                                                                                                                                                                                 |      |  |

STRUCTURE DESCRIPTIONS

|                   | <b>Historic Projects</b>           |                     |  |
|-------------------|------------------------------------|---------------------|--|
| Unknown           | Bituminous Concrete                | Surface Treated     |  |
| Retreatment       | ■ Bituminous Macadam               | Gravel              |  |
| Resurface         | Cold Plane and Bituminous Concrete | ☐ Plant Mix         |  |
| ■ Bituminous Mix  | Bituminous Concrete                | Reclaimed Base and  |  |
| Skinny Mix        | Concrete                           | Bituminous Concrete |  |
| ⊡ Bituminous Seal | <b></b> Gravel                     |                     |  |

| d Widths    | AADT                                                                |
|-------------|---------------------------------------------------------------------|
| (ft)        | (count)                                                             |
| ic Counters | Crash Locations  ■ Fatal □ Property Damage □ Injury □ Unknown Crash |
|             |                                                                     |

|        | AADT                 |   |
|--------|----------------------|---|
| 4      | (count)              | [ |
|        |                      |   |
|        |                      |   |
| Cra    | sh Locations         |   |
| Fatal  | Property Damage Only |   |
| Injury | Unknown Crash Type   |   |
|        |                      |   |
|        |                      | _ |

|    | Mileage by Functional Class By Sheet |         |  |
|----|--------------------------------------|---------|--|
| 01 | .56 5 - Major Collector              | 4.986   |  |
|    |                                      |         |  |
|    |                                      |         |  |
|    |                                      |         |  |
|    |                                      |         |  |
| .  |                                      |         |  |
|    | Page Total Mileage: 4                | .986 mi |  |

|        | Mileage by Town By Shee | et                           |          |
|--------|-------------------------|------------------------------|----------|
| 4.986  | ORWELL - V073-0114      | 4.986 of 4.986               | DISTRICT |
|        |                         |                              | 3        |
| 986 mi |                         | Page Total Mileage: 4.986 mi |          |

**TOWN ROUTE** Date: 11/15/16 VT-73 1 of 1 ETE mileage: **ORWELL** TWN mileage: 0.0 to 4.986 0.0 to 4.986