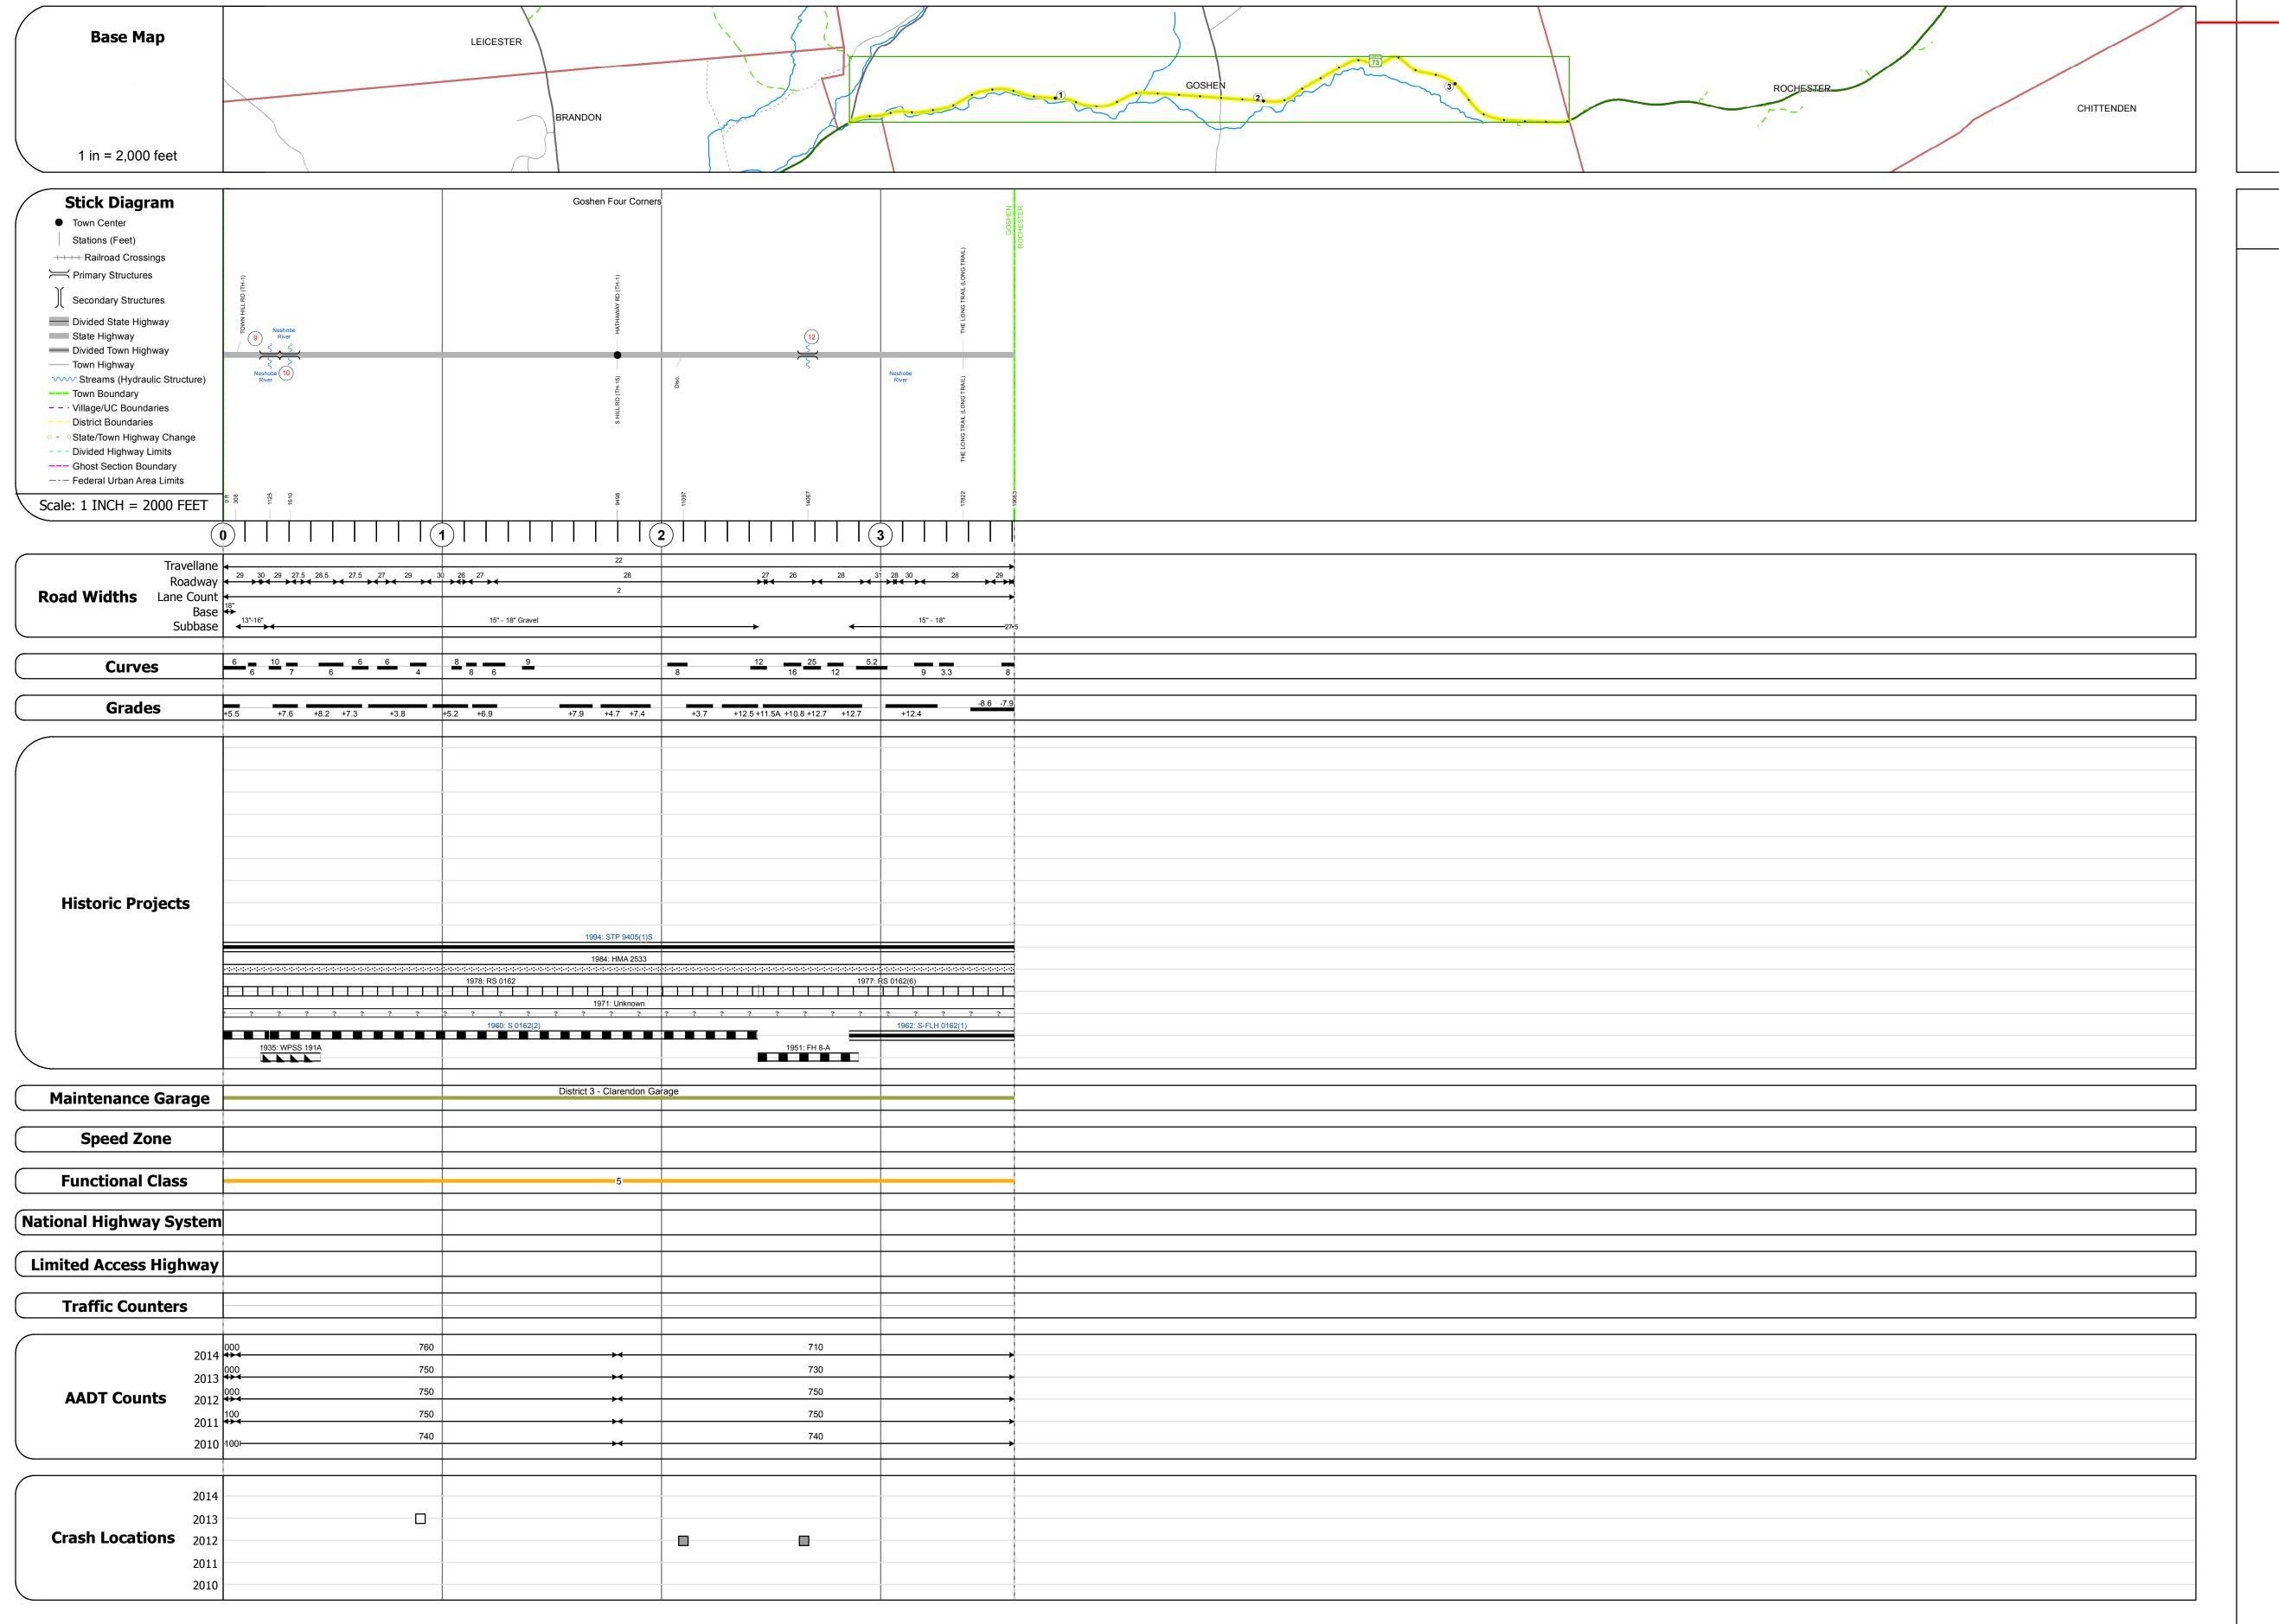

## **Route Log and Progress Chart**

**DRAFT** Please Note: Errors and Omissions May Exist. Contact the VTrans Mapping Section with questions or concerns.

STRUCTURE DESCRIPTIONS

| Culvert 9: Culvert - 1936 Structure No. 300162000901061 Length: 15' Width: 28.0' Under Clearance: 8.0' Facility Carried: VT73 Bridge Type: R C BOX Features Intersected: NESHOBE RIVER Maintenance: State  |
|------------------------------------------------------------------------------------------------------------------------------------------------------------------------------------------------------------|
| Culvert 10: Culvert - 1960 Structure No. 300162001001061 Length: 14' Under Clearance: 9.0' Facility Carried: VT73 Bridge Type: MULTIPLATE PIPE ARCH Features Intersected: NESHOBE RIVER Maintenance: State |
| Culvert 12: Culvert - 1951 Structure No. 300162001201061 Length: 7' Under Clearance: 6.5' Facility Carried: VT73 Bridge Type: ACCGMP Features Intersected: BROOK Maintenance: State                        |
|                                                                                                                                                                                                            |
|                                                                                                                                                                                                            |

## Mileage by Town By Sheet 3.610 GOSHEN - V073-0106 Page Total Mileage: 3.610 mi Page Total Mileage: 3.61 mi

3.61 of 3.61

**TOWN DISTRICT** Date: 11/15/16 1 of 1 **GOSHEN** TWN mileage: 0.0 to 3.61