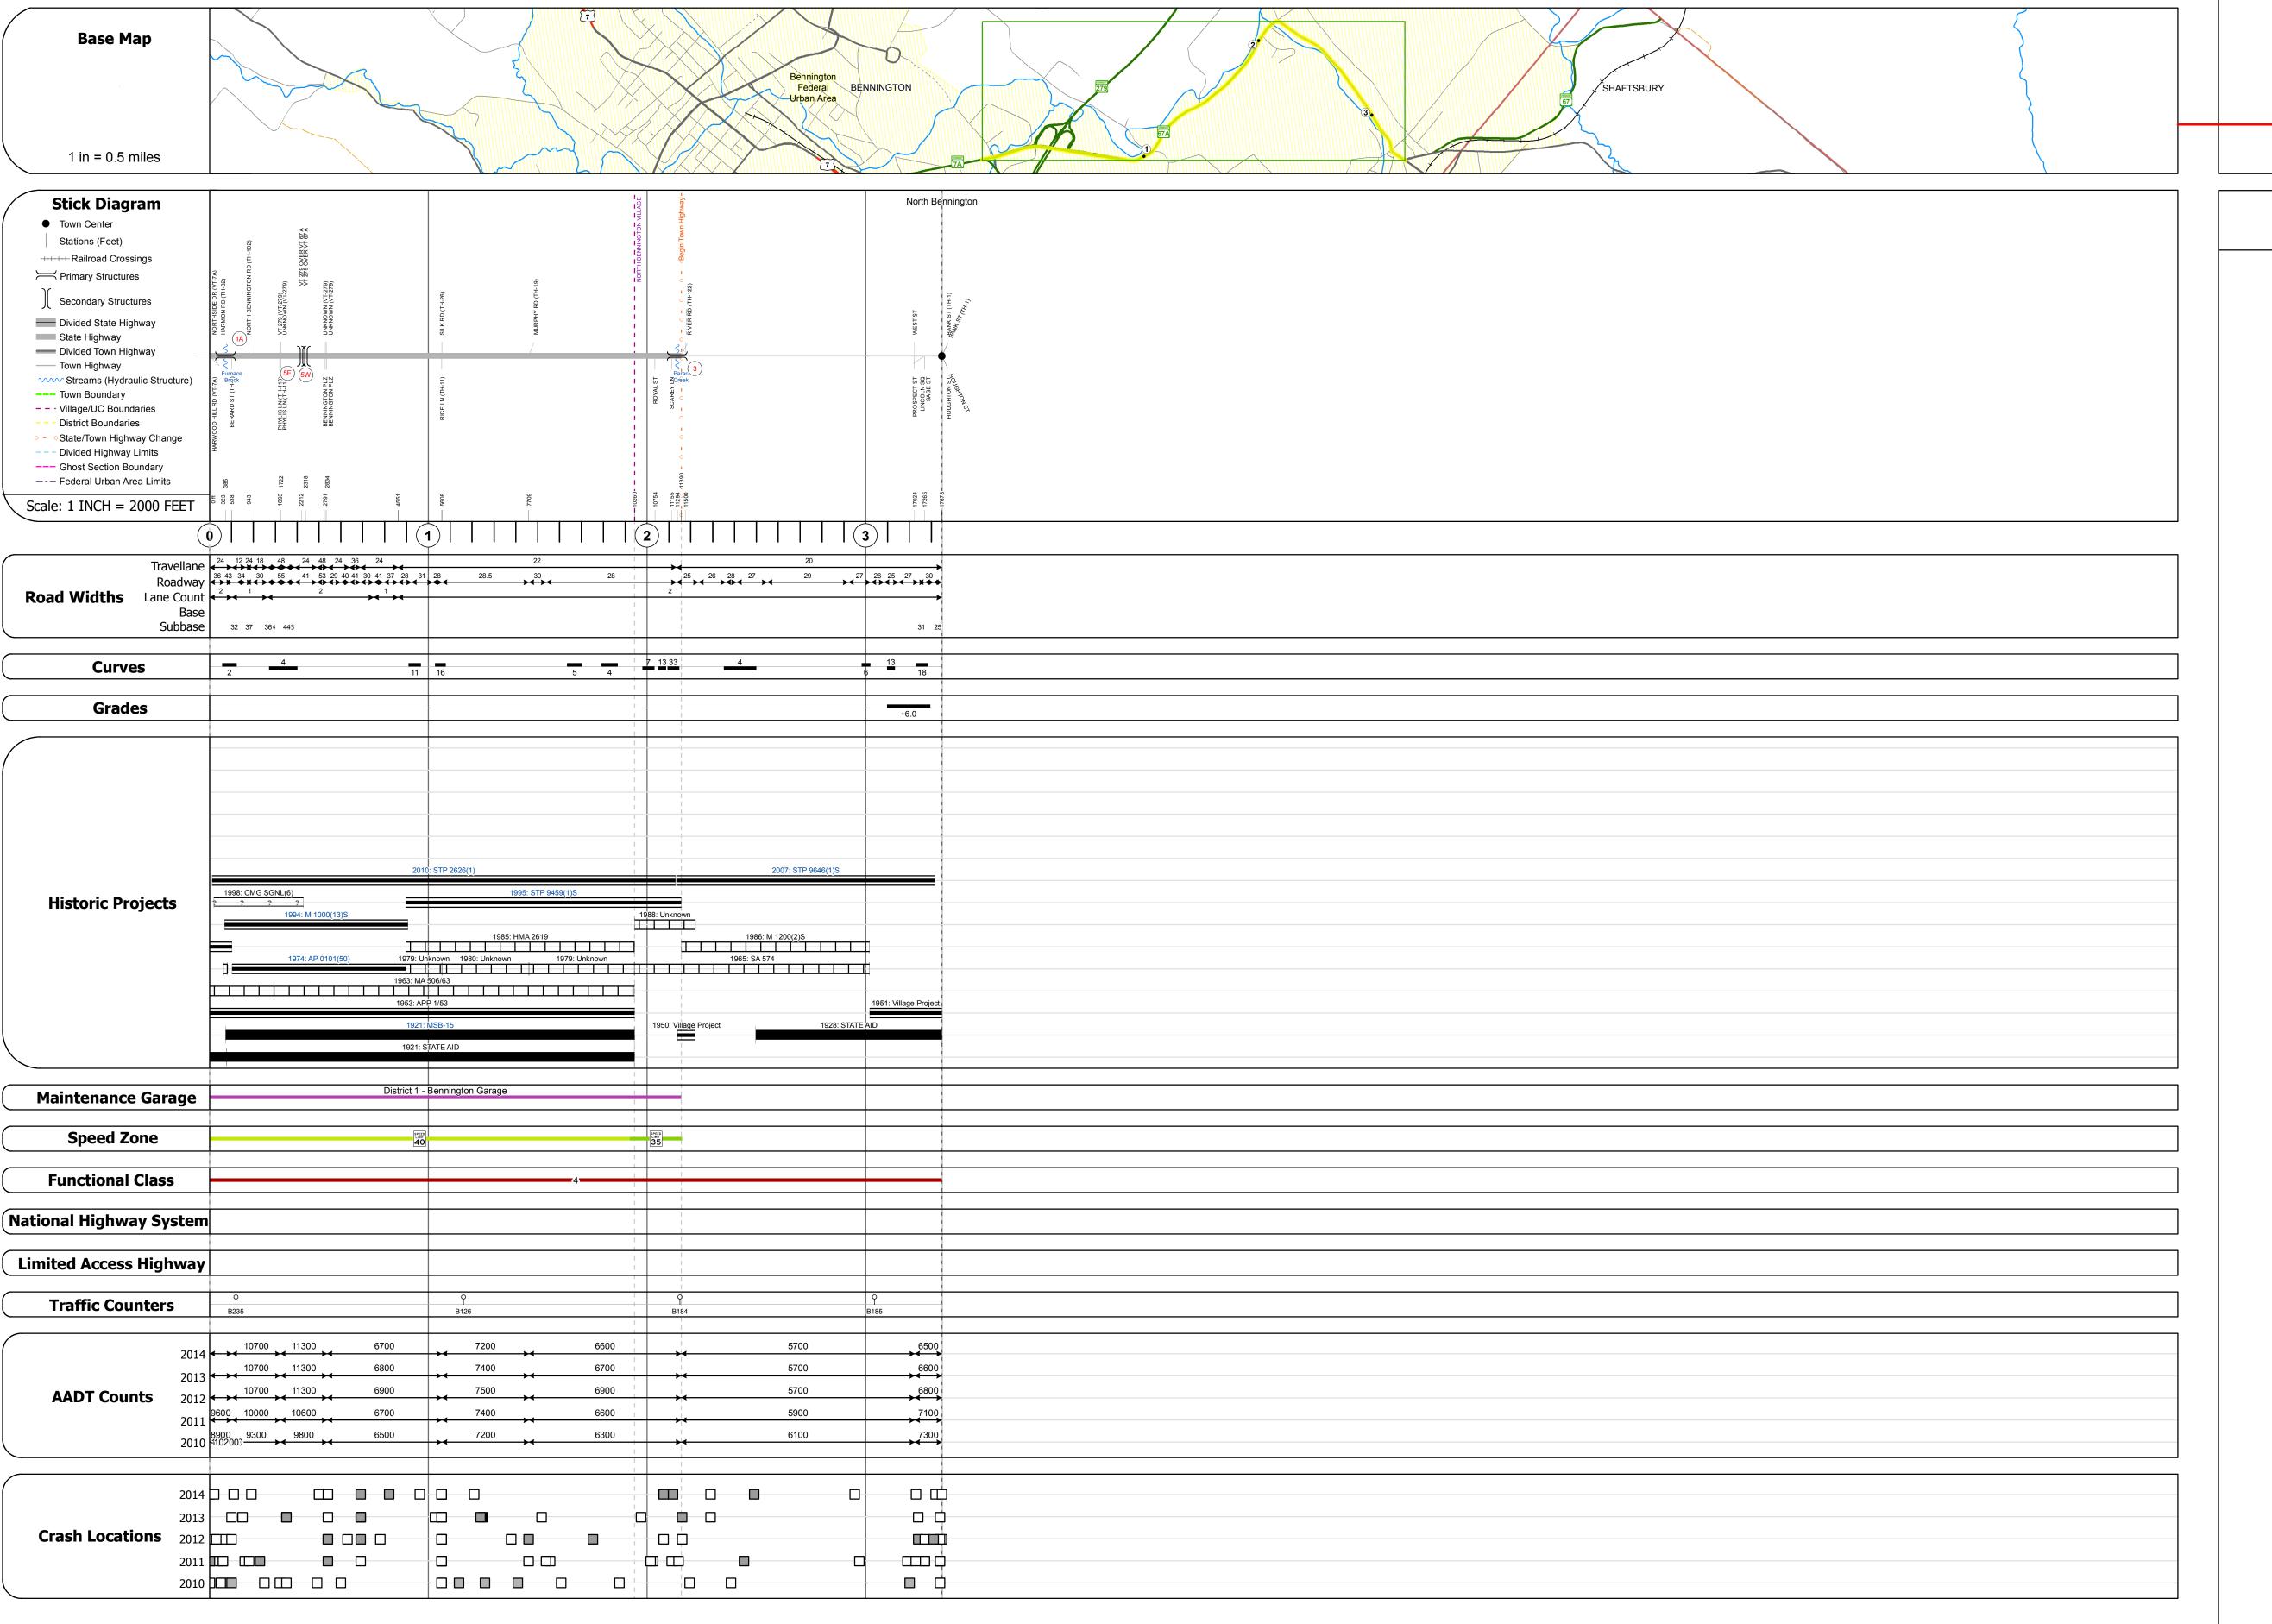

## **Route Log and Progress Chart**

Please Note: Errors and Omissions May Exist.
Contact the VTrans Mapping Section with questions or concerns.

DISTRICT TOWN ROUTE

1 BENNINGTON VT-67A

Bridge <mark>1A</mark>: Slab - 1964

Length: 30' Width: 51.2'

Length: 182'

Width: 46.9'

Length: 182' Width: 41.5'

Structure No. 201000001A02022

Facility Carried: VT 0067A ALT

Surface: Bituminous

Bridge Type: CONCRETE SLAB

Maintenance/Ownership: State

Stringer/multi-beam or girder - 1973

Bridge Type: 3-SPAN CONT WLD GDR Features Intersected: VT 279 OVER VT 67 A

Structure No. 200110005E02022

Under Clearance: 14.17' Facility Carried: VT 00279 ML

Maintenance/Ownership: State

Stringer/multi-beam or girder - 1973

Bridge Type: 3-SPAN CONT WLD GDR

Features Intersected: VT 279 OVER VT 67 A

Structure No. 200110005W02022

Under Clearance: 14.33'
Facility Carried: VT 00279 ML

Maintenance/Ownership: State

Structure No. 201200000302022

Facility Carried: VT 0067A ALT Bridge Type: CONC.T-BM w/SLAB Features Intersected: PARAN CREEK

Maintenance/Ownership: State

Surface: Bituminous

Bridge <mark>3</mark>: Tee Beam - 1921

Surface: Bituminous

Length: 30' Width: 26.3'

Surface: Bituminous

Features Intersected: FURNACE BROOK

STRUCTURE DESCRIPTIONS

| Historic Projects                                                                                                                                          | Functional Class                                                                                                                                                                                                                                                                                                                                                                                                                                                                                                                                                                                                                                                                                                                                                                                                                                                                                                                                                                                                                                                                                                                                                                                                                                                                                                                                                                                                                                                                                                                                                                                                                                                                                                                                                                                                                                                                                                                                                                                                                                                                                                               | Curves                                 | Road Widths      | AADT                                                                          | Mileage by Functional Class By S                   | Sheet                       | Mileage by Town By Shee | t                            |          |            |                                        |                              |
|------------------------------------------------------------------------------------------------------------------------------------------------------------|--------------------------------------------------------------------------------------------------------------------------------------------------------------------------------------------------------------------------------------------------------------------------------------------------------------------------------------------------------------------------------------------------------------------------------------------------------------------------------------------------------------------------------------------------------------------------------------------------------------------------------------------------------------------------------------------------------------------------------------------------------------------------------------------------------------------------------------------------------------------------------------------------------------------------------------------------------------------------------------------------------------------------------------------------------------------------------------------------------------------------------------------------------------------------------------------------------------------------------------------------------------------------------------------------------------------------------------------------------------------------------------------------------------------------------------------------------------------------------------------------------------------------------------------------------------------------------------------------------------------------------------------------------------------------------------------------------------------------------------------------------------------------------------------------------------------------------------------------------------------------------------------------------------------------------------------------------------------------------------------------------------------------------------------------------------------------------------------------------------------------------|----------------------------------------|------------------|-------------------------------------------------------------------------------|----------------------------------------------------|-----------------------------|-------------------------|------------------------------|----------|------------|----------------------------------------|------------------------------|
| Unknown Bituminous Concrete Retreatment Bituminous Macadam Resurface Cold Plane and Plant Mix                                                              | 1 - Interstate System Arterial 5 - Major Collector 2 - Other Freeways and Arterial 5 - Major Collector 6 - Minor Collector                                                                                                                                                                                                                                                                                                                                                                                                                                                                                                                                                                                                                                                                                                                                                                                                                                                                                                                                                                                                                                                                                                                                                                                                                                                                                                                                                                                                                                                                                                                                                                                                                                                                                                                                                                                                                                                                                                                                                                                                     | (degrees) Left Right                   | <b>←</b> (ft)    | (count)                                                                       | 1200 4 - Minor Arterial<br>1000 4 - Minor Arterial | 1.405<br>1.943              | BENNINGTON - V067A0202  | 3.348 of 3.348               | DISTRICT | TOWN       | Date: 11/15/16                         | ROUTE<br>VT-67A              |
| Bituminous Mix Skinny Mix Concrete Bituminous Concrete Bituminous Concrete Bituminous Concrete Bituminous Concrete Bituminous Concrete Bituminous Concrete | Speed Zones  Speed Zones  Speed Spee | Grades  (percent) grade up  grade down | Traffic Counters | Crash Locations  ■ Fatal □ Property Damage Only □ Injury □ Unknown Crash Type |                                                    | age Total Mileage: 3.348 mi |                         | Page Total Mileage: 3.348 mi | 1        | BENNINGTON | 1 of 1<br>TWN mileage:<br>0.0 to 3.348 | ETE mileage:<br>0.0 to 3.348 |