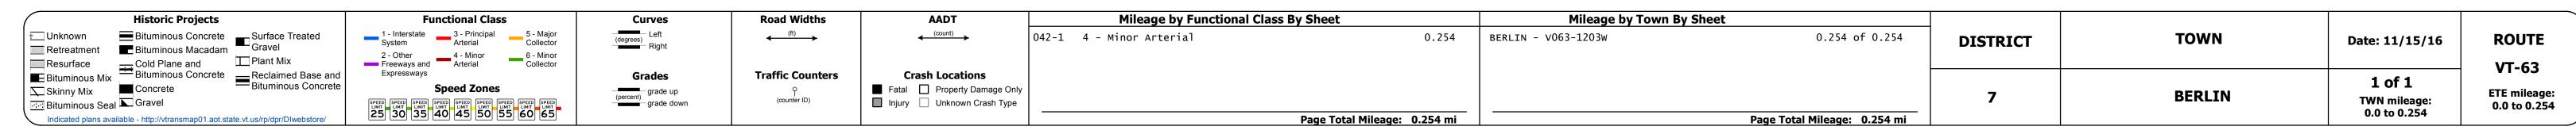

## **DISTRICT TOWN ROUTE DRAFT Route Log and Progress Chart** Please Note: Errors and Omissions May Exist. VT-63 **BERLIN** Contact the VTrans Mapping Section with questions or concerns. Base Map Barre-Montpelier Federal Urban Area BARRE TOWN BERLIN NORTHFIELD 1 in = 2,000 feet Stick Diagram STRUCTURE DESCRIPTIONS Town Center Stations (Feet) +-----Railroad Crossings Primary Structures Secondary Structures Divided State Highway State Highway Divided Town Highway — Town Highway Streams (Hydraulic Structure) Town Boundary - - · Village/UC Boundaries – – District Boundaries - State/Town Highway Change – – Divided Highway Limits --- Ghost Section Boundary — - Federal Urban Area Limits Scale: 1 INCH = 2000 FEET Travellane Road Widths Lane Count Subbase Curves Grades **Historic Projects Maintenance Garage** Speed Zone **Functional Class** (National Highway System **Limited Access Highway Traffic Counters AADT Counts Crash Locations** 2012