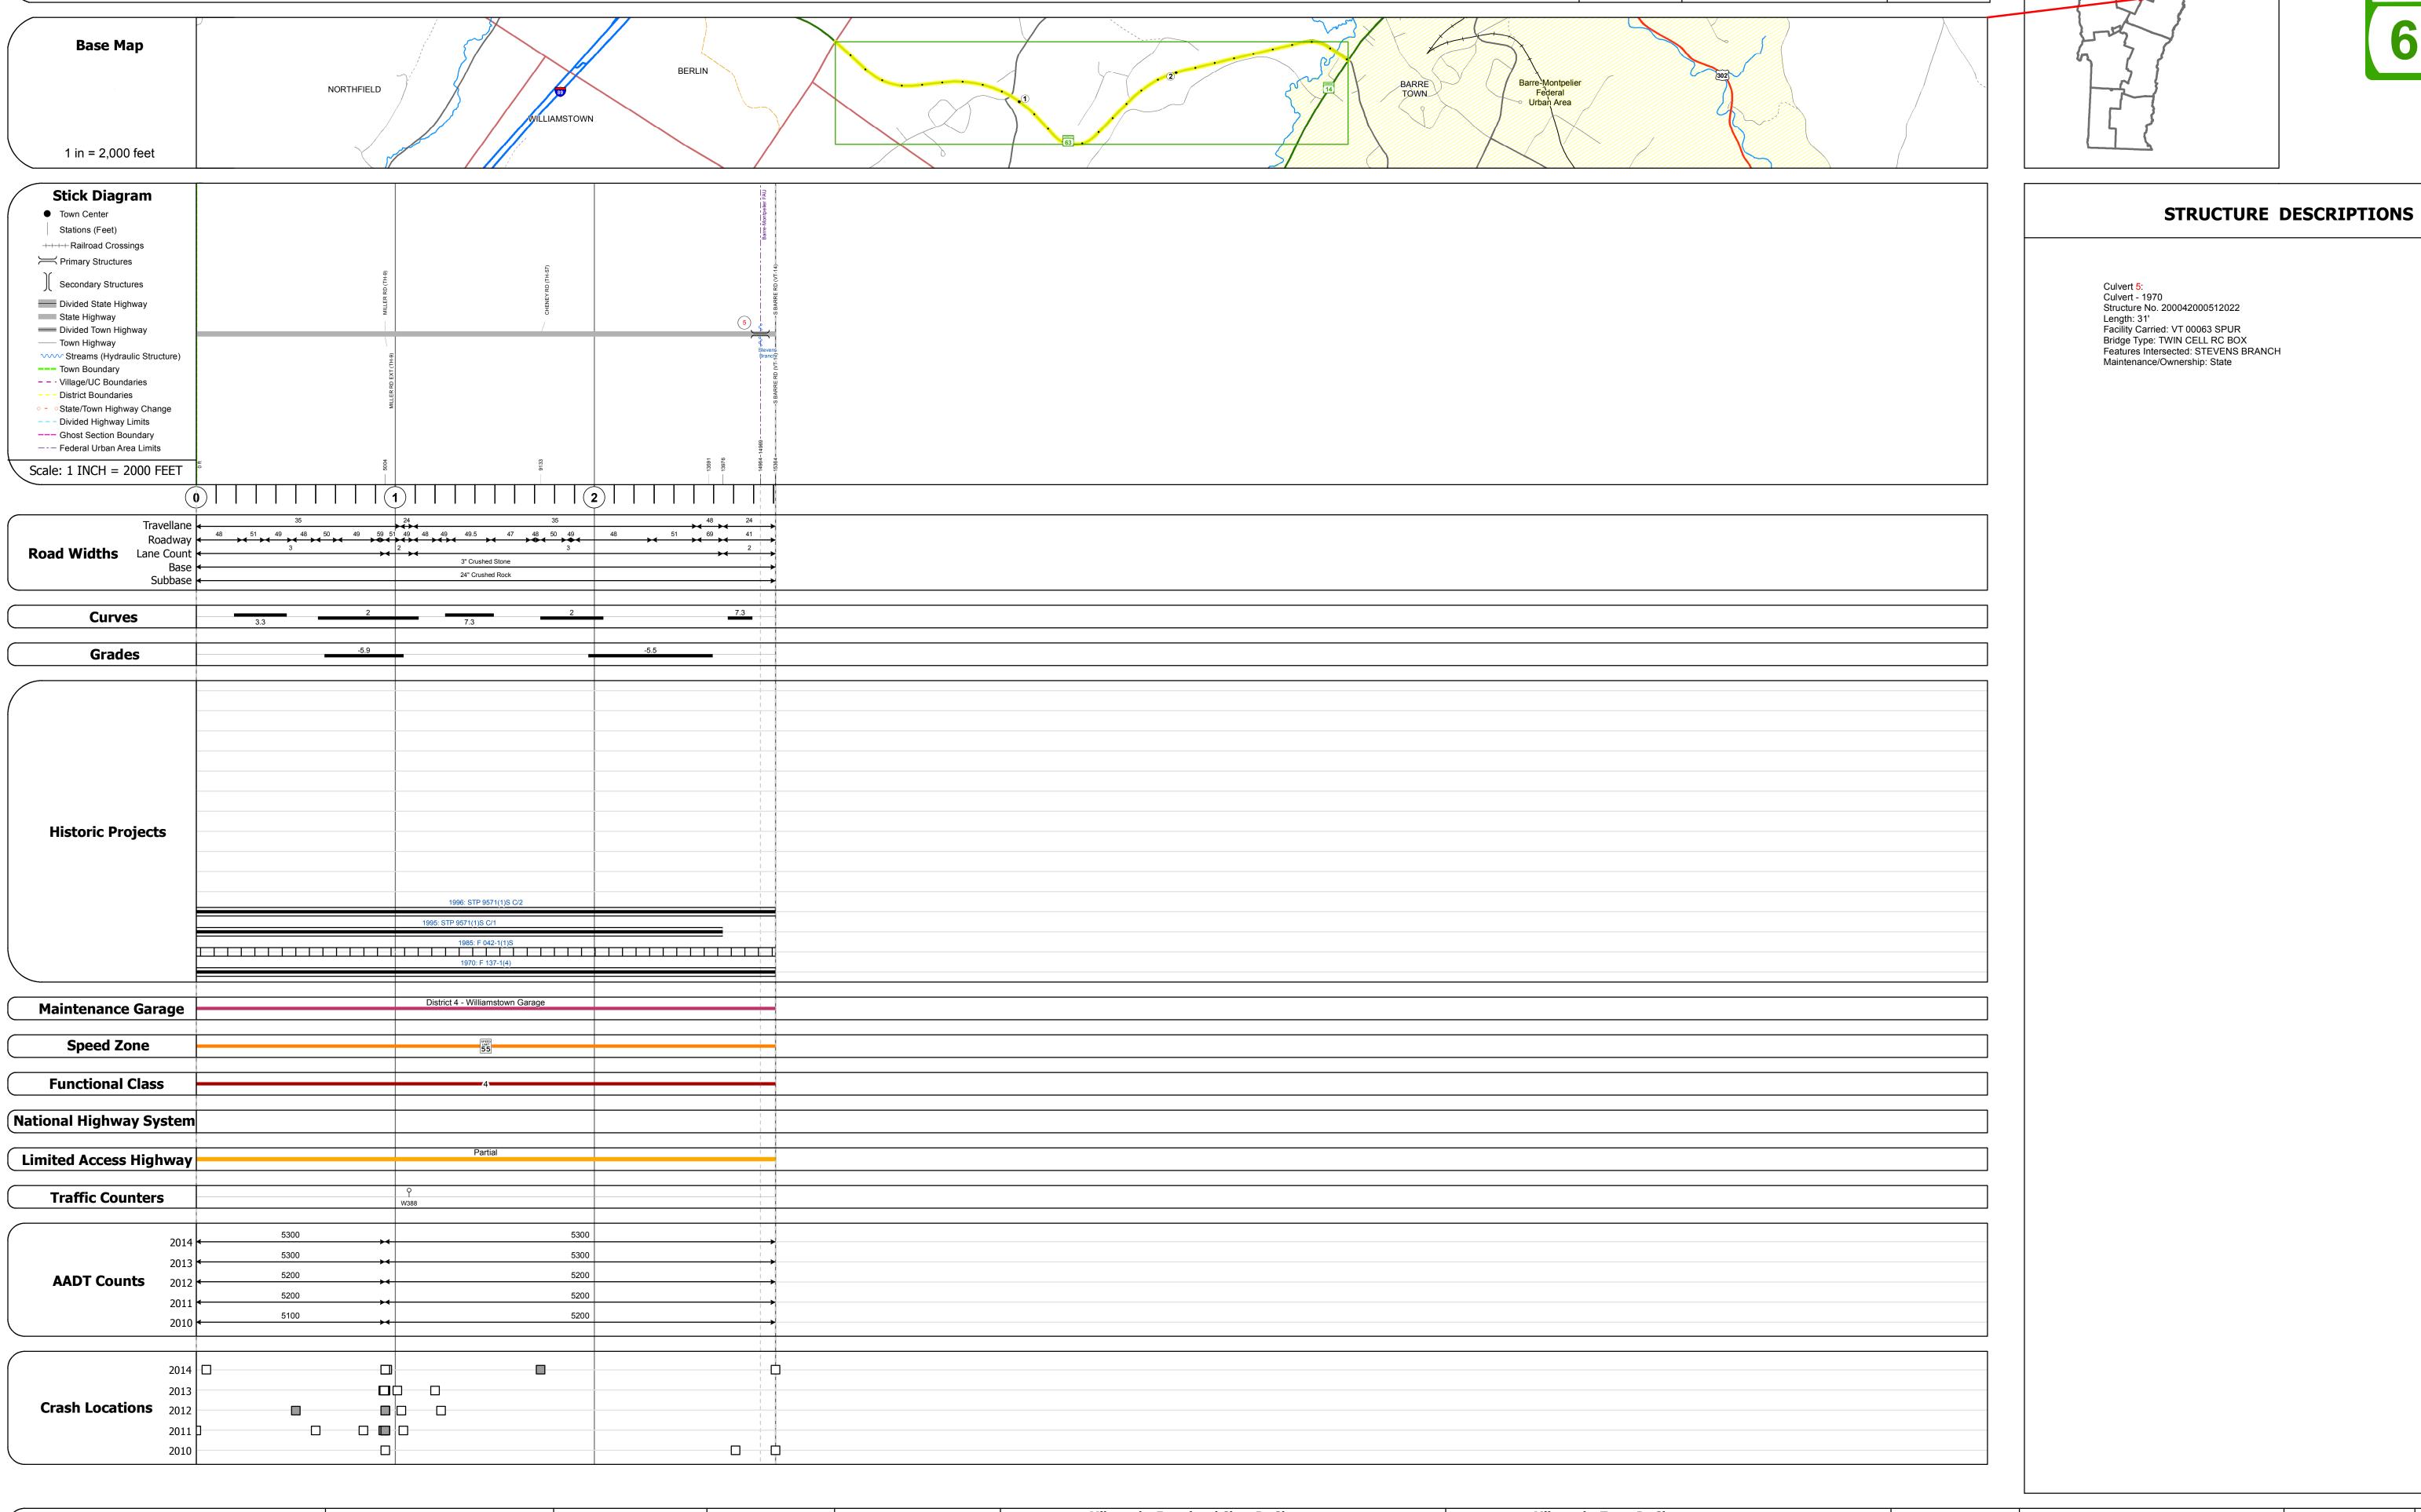

## **Route Log and Progress Chart**

**DRAFT** Please Note: Errors and Omissions May Exist. Contact the VTrans Mapping Section with questions or concerns.

**DISTRICT TOWN ROUTE** VT-63 **BARRE TOWN** 

| Historic Projects                                                               | Functional Class                                            | Curves               | Road Widths      | AADT                          | Mileage by Functional Class By Sheet |         | Mileage by Town By Sheet |                             |                  |            |                |                |
|---------------------------------------------------------------------------------|-------------------------------------------------------------|----------------------|------------------|-------------------------------|--------------------------------------|---------|--------------------------|-----------------------------|------------------|------------|----------------|----------------|
| Unknown Bituminous Concrete Surface Treated                                     | 1 - Interstate 3 - Principal 5 - Major                      | (degrees) Left       | <b>←</b> (ft)    | (count)                       | 042-1 4 - Minor Arterial             | 2.910   | BARRE TOWN - V063-1202   | 2.91 of 2.91                | DISTRICT         | TOWN       | Date: 11/15/16 | ROUTE          |
| Retreatment Bituminous Macadam Gravel                                           | 2 - Other 4 - Minor 6 - Minor                               | Right                |                  |                               |                                      |         |                          |                             | <b>D10111101</b> |            |                |                |
| Resurface Cold Plane and Plant With                                             | Freeways and Arterial Collector                             |                      |                  |                               |                                      |         |                          |                             |                  |            |                | VT-63          |
| Bituminous Mix Bituminous Concrete Reclaimed Base and                           | Expressways                                                 | Grades               | Traffic Counters | Crash Locations               |                                      |         |                          |                             |                  |            | 1 of 1         |                |
| Skinny Mix Concrete — Bituminous Concrete                                       | Speed Zones                                                 | (percent) grade up   | Υ                | Fatal Property Damage Only    |                                      |         |                          |                             | 7                | BARRE TOWN |                | ETE mileage:   |
| Bituminous Seal  Gravel                                                         | SPEED | (percent) grade down | (counter ID)     | ■ Injury □ Unknown Crash Type |                                      |         |                          |                             | ,                | DARKE IUWN | TWN mileage:   | 0.991 to 3.901 |
| Indicated plans available http://vtransman01.act state vt.us/rn/dnr/Dlwebstore/ | 25 30 35 40 45 50 55 60 65                                  |                      |                  |                               | Page Total Mile                      | 2010 mi |                          | Page Total Mileage: 2.91 mi |                  |            | 0.0 to 2.91    | 0.552 00 51502 |