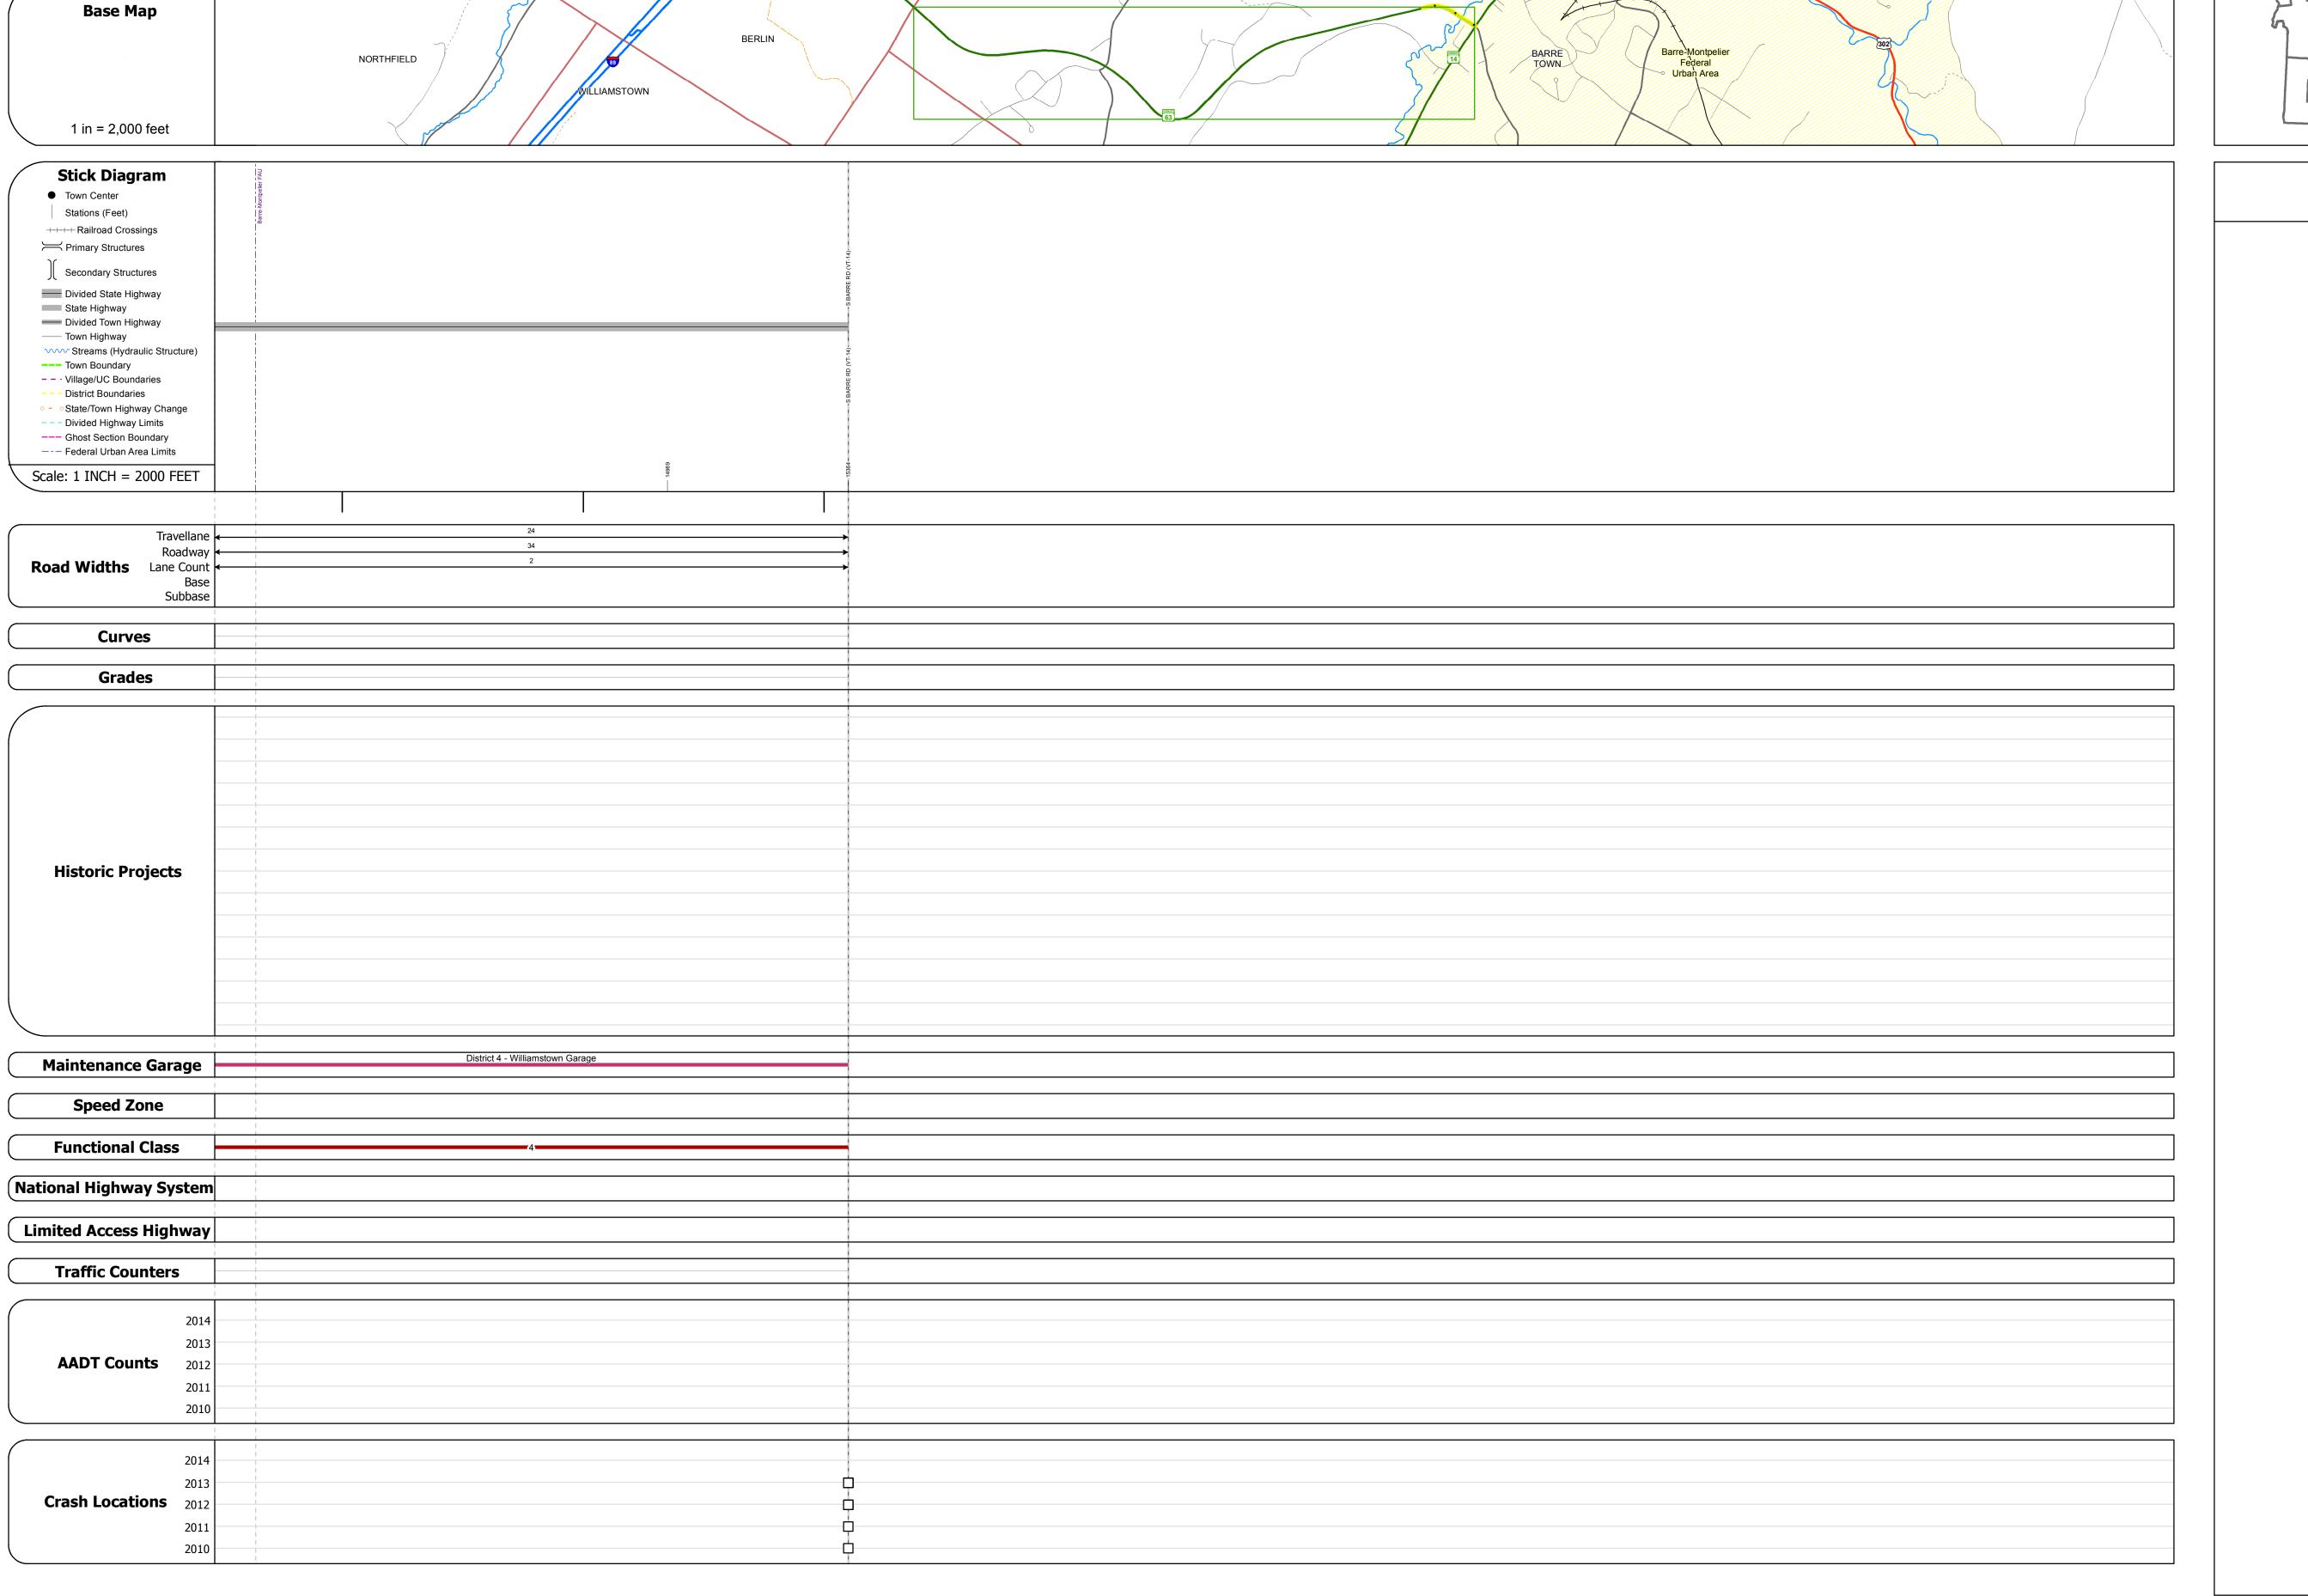

## **Route Log and Progress Chart**

DRAFT

Please Note: Errors and Omissions May Exist.

Contact the VTrans Mapping Section with questions or concerns.

DISTRICT TOWN ROUTE
7 BARRE TOWN VT-63

STRUCTURE DESCRIPTIONS

| Historic Projects                                                                                        | Functional Class                                                                                                                                                                                                                                                                                                                                                                                                                                                                                                                                                                                                                                                                                                                                                                                                                                                                                                                                                                                                                                                                                                                                                                                                                                                                                                                                                                                                                                                                                                                                                                                                                                                                                                                                                                                                                                                                                                                                                                                                                                                                                                              | Curves               | Road Widths      | AADT                                            | Mileage by Functional Class By She | et                      | Mileage by Town By Sheet |                              |          |            |                               |                    |
|----------------------------------------------------------------------------------------------------------|-------------------------------------------------------------------------------------------------------------------------------------------------------------------------------------------------------------------------------------------------------------------------------------------------------------------------------------------------------------------------------------------------------------------------------------------------------------------------------------------------------------------------------------------------------------------------------------------------------------------------------------------------------------------------------------------------------------------------------------------------------------------------------------------------------------------------------------------------------------------------------------------------------------------------------------------------------------------------------------------------------------------------------------------------------------------------------------------------------------------------------------------------------------------------------------------------------------------------------------------------------------------------------------------------------------------------------------------------------------------------------------------------------------------------------------------------------------------------------------------------------------------------------------------------------------------------------------------------------------------------------------------------------------------------------------------------------------------------------------------------------------------------------------------------------------------------------------------------------------------------------------------------------------------------------------------------------------------------------------------------------------------------------------------------------------------------------------------------------------------------------|----------------------|------------------|-------------------------------------------------|------------------------------------|-------------------------|--------------------------|------------------------------|----------|------------|-------------------------------|--------------------|
| Unknown  Retreatment  Resurface  Cold Plane and  Surface Treated  Gravel  Plant Mix                      | 1 - Interstate 3 - Principal 5 - Major System Arterial Collector 2 - Other 4 - Minor 6 - Minor                                                                                                                                                                                                                                                                                                                                                                                                                                                                                                                                                                                                                                                                                                                                                                                                                                                                                                                                                                                                                                                                                                                                                                                                                                                                                                                                                                                                                                                                                                                                                                                                                                                                                                                                                                                                                                                                                                                                                                                                                                | (degrees) Left Right | <b>←</b> (ft)    | (count)                                         | 042-1 4 - Minor Arterial           | 0.263                   | BARRE TOWN - V063-1202W  | 0.263 of 0.263               | DISTRICT | TOWN       | Date: 11/15/16                | ROUTE              |
| Bituminous Concrete  Skinny Mix  Bituminous Concrete  Bituminous Concrete                                | Freeways and Expressways  Speed Zones                                                                                                                                                                                                                                                                                                                                                                                                                                                                                                                                                                                                                                                                                                                                                                                                                                                                                                                                                                                                                                                                                                                                                                                                                                                                                                                                                                                                                                                                                                                                                                                                                                                                                                                                                                                                                                                                                                                                                                                                                                                                                         | Grades               | Traffic Counters | Crash Locations  ■ Fatal □ Property Damage Only |                                    |                         |                          |                              | 7        | BARRE TOWN | 1 of 1                        | VT-63 ETE mileage: |
| Bituminous Seal Gravel Indicated plans available - http://vtransmap01.aot.state.vt.us/rp/dpr/Dlwebstore/ | SPEED |                      | (counter ID)     | Injury Unknown Crash Type                       | Page 1                             | Total Mileage: 0.263 mi |                          | Page Total Mileage: 0.263 mi | ,        | BARKE IOWN | TWN mileage:<br>2.647 to 2.91 | 3.638 to 3.901     |