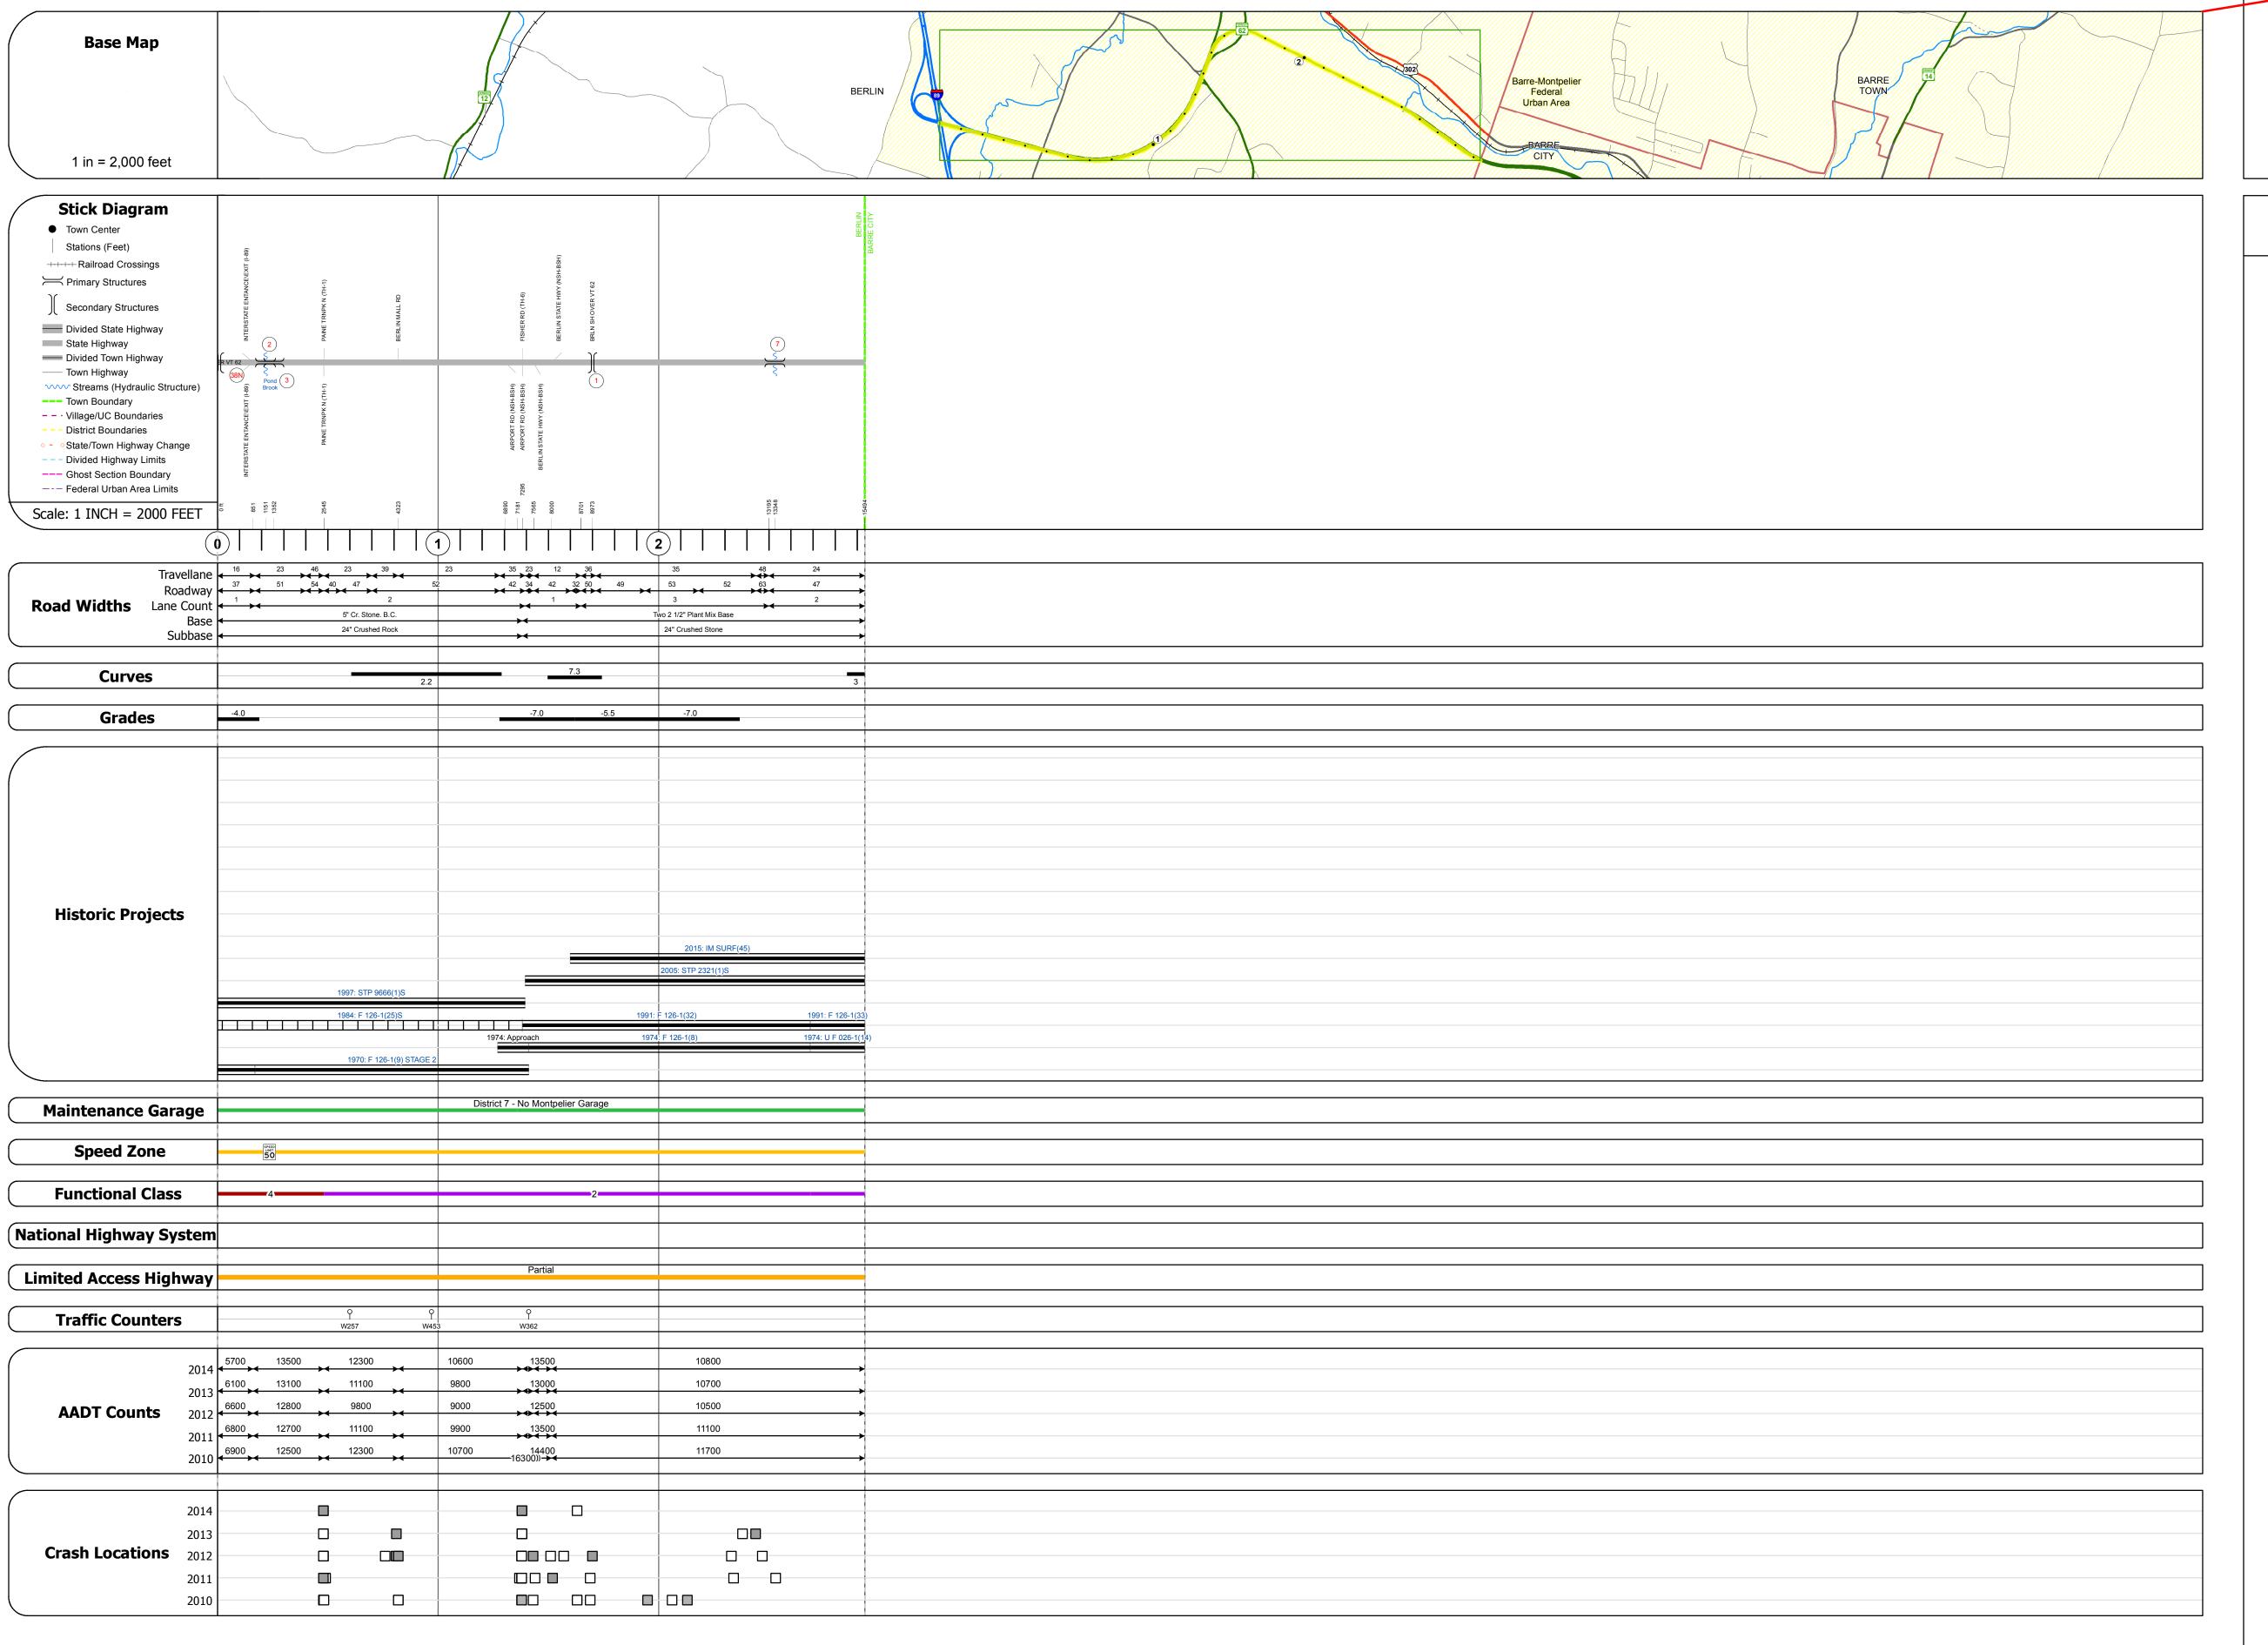

## **Route Log and Progress Chart**

**DRAFT** Please Note: Errors and Omissions May Exist. Contact the VTrans Mapping Section with questions or concerns.

**DISTRICT TOWN ROUTE BERLIN** VT-62

| STRUCTURE DESCRIPTIONS                                                                                                                                                                                                                                                                     |
|--------------------------------------------------------------------------------------------------------------------------------------------------------------------------------------------------------------------------------------------------------------------------------------------|
|                                                                                                                                                                                                                                                                                            |
| Bridge 38N: Stringer/multi-beam or girder - 1970 Structure No. 200089038N12032 Length: 174' Width: 40.0' Under Clearance: 17.08' Facility Carried: I 00089 ML Bridge Type: 2 SPN CONT STEEL BM Features Intersected: I 89 OVER VT 62 Surface: Bituminous Maintenance/Ownership: State      |
| Culvert 2: Culvert - 1970 Structure No. 300126000212031 Length: 8' Under Clearance: 9.0' Facility Carried: VT62 Bridge Type: CGMPP Features Intersected: BROOK Maintenance: State                                                                                                          |
| Culvert 3: Culvert - 1970 Structure No. 301261000312031 Length: 9' Under Clearance: 7.0' Facility Carried: VT62 Bridge Type: R C PIPE Features Intersected: WATER MAIN SLEEVE Maintenance: State                                                                                           |
| Bridge 1: Stringer/multi-beam or girder - 1974 Structure No. 206200000112032 Length: 153' Width: 27.0' Under Clearance: 14.33' Facility Carried: VT 00903 SPUR Bridge Type: WELD PLT CURVED GIRD Features Intersected: BRLN SH OVER VT 62 Surface: Bituminous Maintenance/Ownership: State |
| Culvert 7: Culvert - 1974 Structure No. 300126000712031 Length: 7' Under Clearance: 6.5' Facility Carried: VT62 Bridge Type: CGMPP Features Intersected: BROOK Maintenance: State                                                                                                          |
|                                                                                                                                                                                                                                                                                            |
|                                                                                                                                                                                                                                                                                            |
|                                                                                                                                                                                                                                                                                            |
|                                                                                                                                                                                                                                                                                            |
|                                                                                                                                                                                                                                                                                            |

| Curves     | Road Widths    |
|------------|----------------|
| Left Right | <b>←</b> (ft)  |
| Grades     | Traffic Counte |
| grade up   | (counter ID)   |

| (count) →                                               |
|---------------------------------------------------------|
| Crash Locations Fatal Property Dama Injury Unknown Cras |
|                                                         |

|                       | Mileage by Functional Class By Sheet |  |          |  |                            |                     |                         |
|-----------------------|--------------------------------------|--|----------|--|----------------------------|---------------------|-------------------------|
|                       | 026-1                                |  | Freeways |  | Expressways<br>Expressways |                     | 2.206<br>0.246<br>0.482 |
| mage Only<br>ash Type |                                      |  |          |  |                            |                     |                         |
|                       |                                      |  |          |  |                            | Page Total Mileage: | 2.934 mi                |
|                       |                                      |  |          |  |                            |                     |                         |

|         | Mileage by Town By Sheet |                         |          |
|---------|--------------------------|-------------------------|----------|
| •       | BERLIN - V062-1203       | 2.934 of 2.934          | DISTRICT |
| <u></u> | Page                     | Total Mileage: 2.934 mi | 7        |
|         |                          |                         | _        |