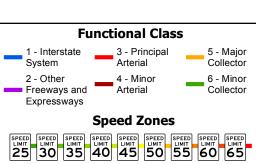

|                       | Mileage by Functional Class By Sheet |  |          |  |                            |                     |                         |
|-----------------------|--------------------------------------|--|----------|--|----------------------------|---------------------|-------------------------|
|                       | 026-1                                |  | Freeways |  | Expressways<br>Expressways |                     | 2.206<br>0.246<br>0.482 |
| mage Only<br>ash Type |                                      |  |          |  |                            |                     |                         |
|                       |                                      |  |          |  |                            | Page Total Mileage: | 2.934 mi                |
|                       |                                      |  |          |  |                            |                     |                         |