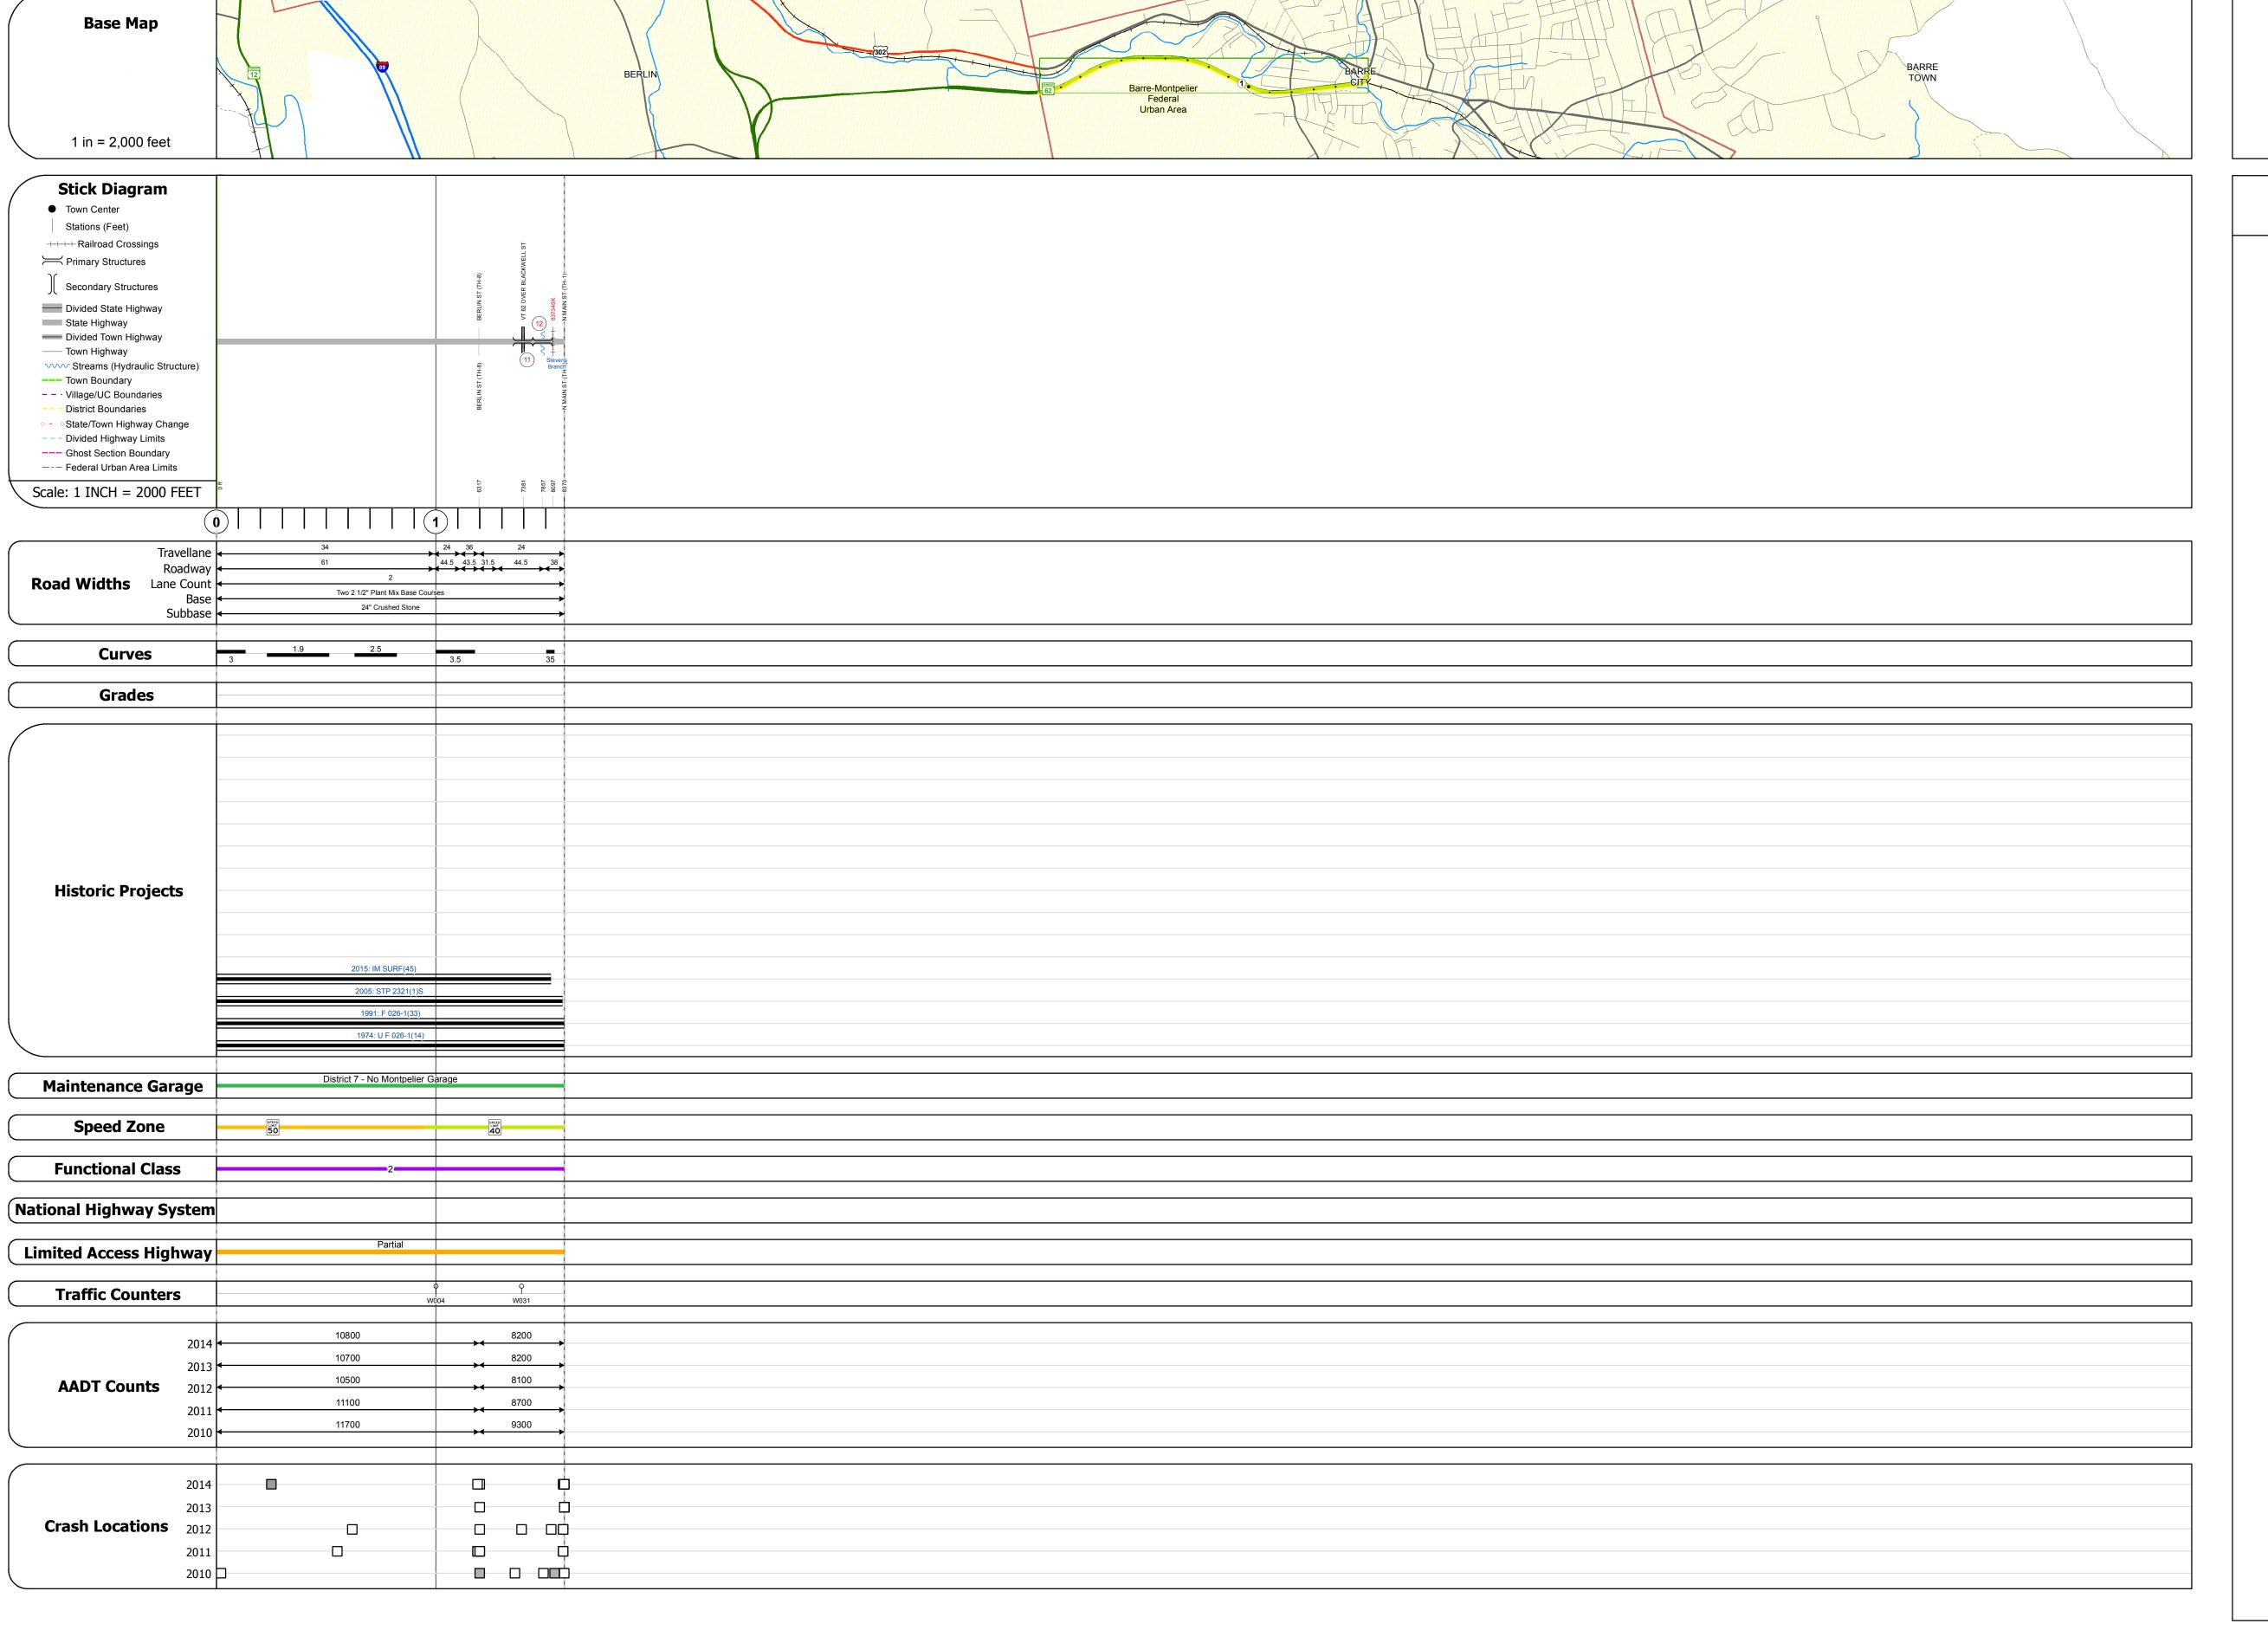

## **Route Log and Progress Chart**

Please Note: Errors and Omissions May Exist.
Contact the VTrans Mapping Section with questions or concerns.

DISTRICTTOWNROUTE7BARRE CITYVT-62

| STRUCTURE | DESCRIPTIONS |
|-----------|--------------|
|           |              |

Bridge 11:
Stringer/multi-beam or girder - 1974
Structure No. 200026001112012
Length: 86'
Width: 68.0'
Under Clearance: 15.0'
Facility Carried: VT 00062 RAMP
Bridge Type: ROLLED BEAM
Features Intersected: VT 62 OVER BLACKWELL ST
Surface: Bituminous
Maintenance/Ownership: State
Culvert 12:

Culvert - 1974
Structure No. 200026001212012
Length: 64'
Facility Carried: VT 00062 RAMP
Bridge Type: TWIN CELL RC BOX
Features Intersected: STEVENS BRANCH
Maintenance/Ownership: State