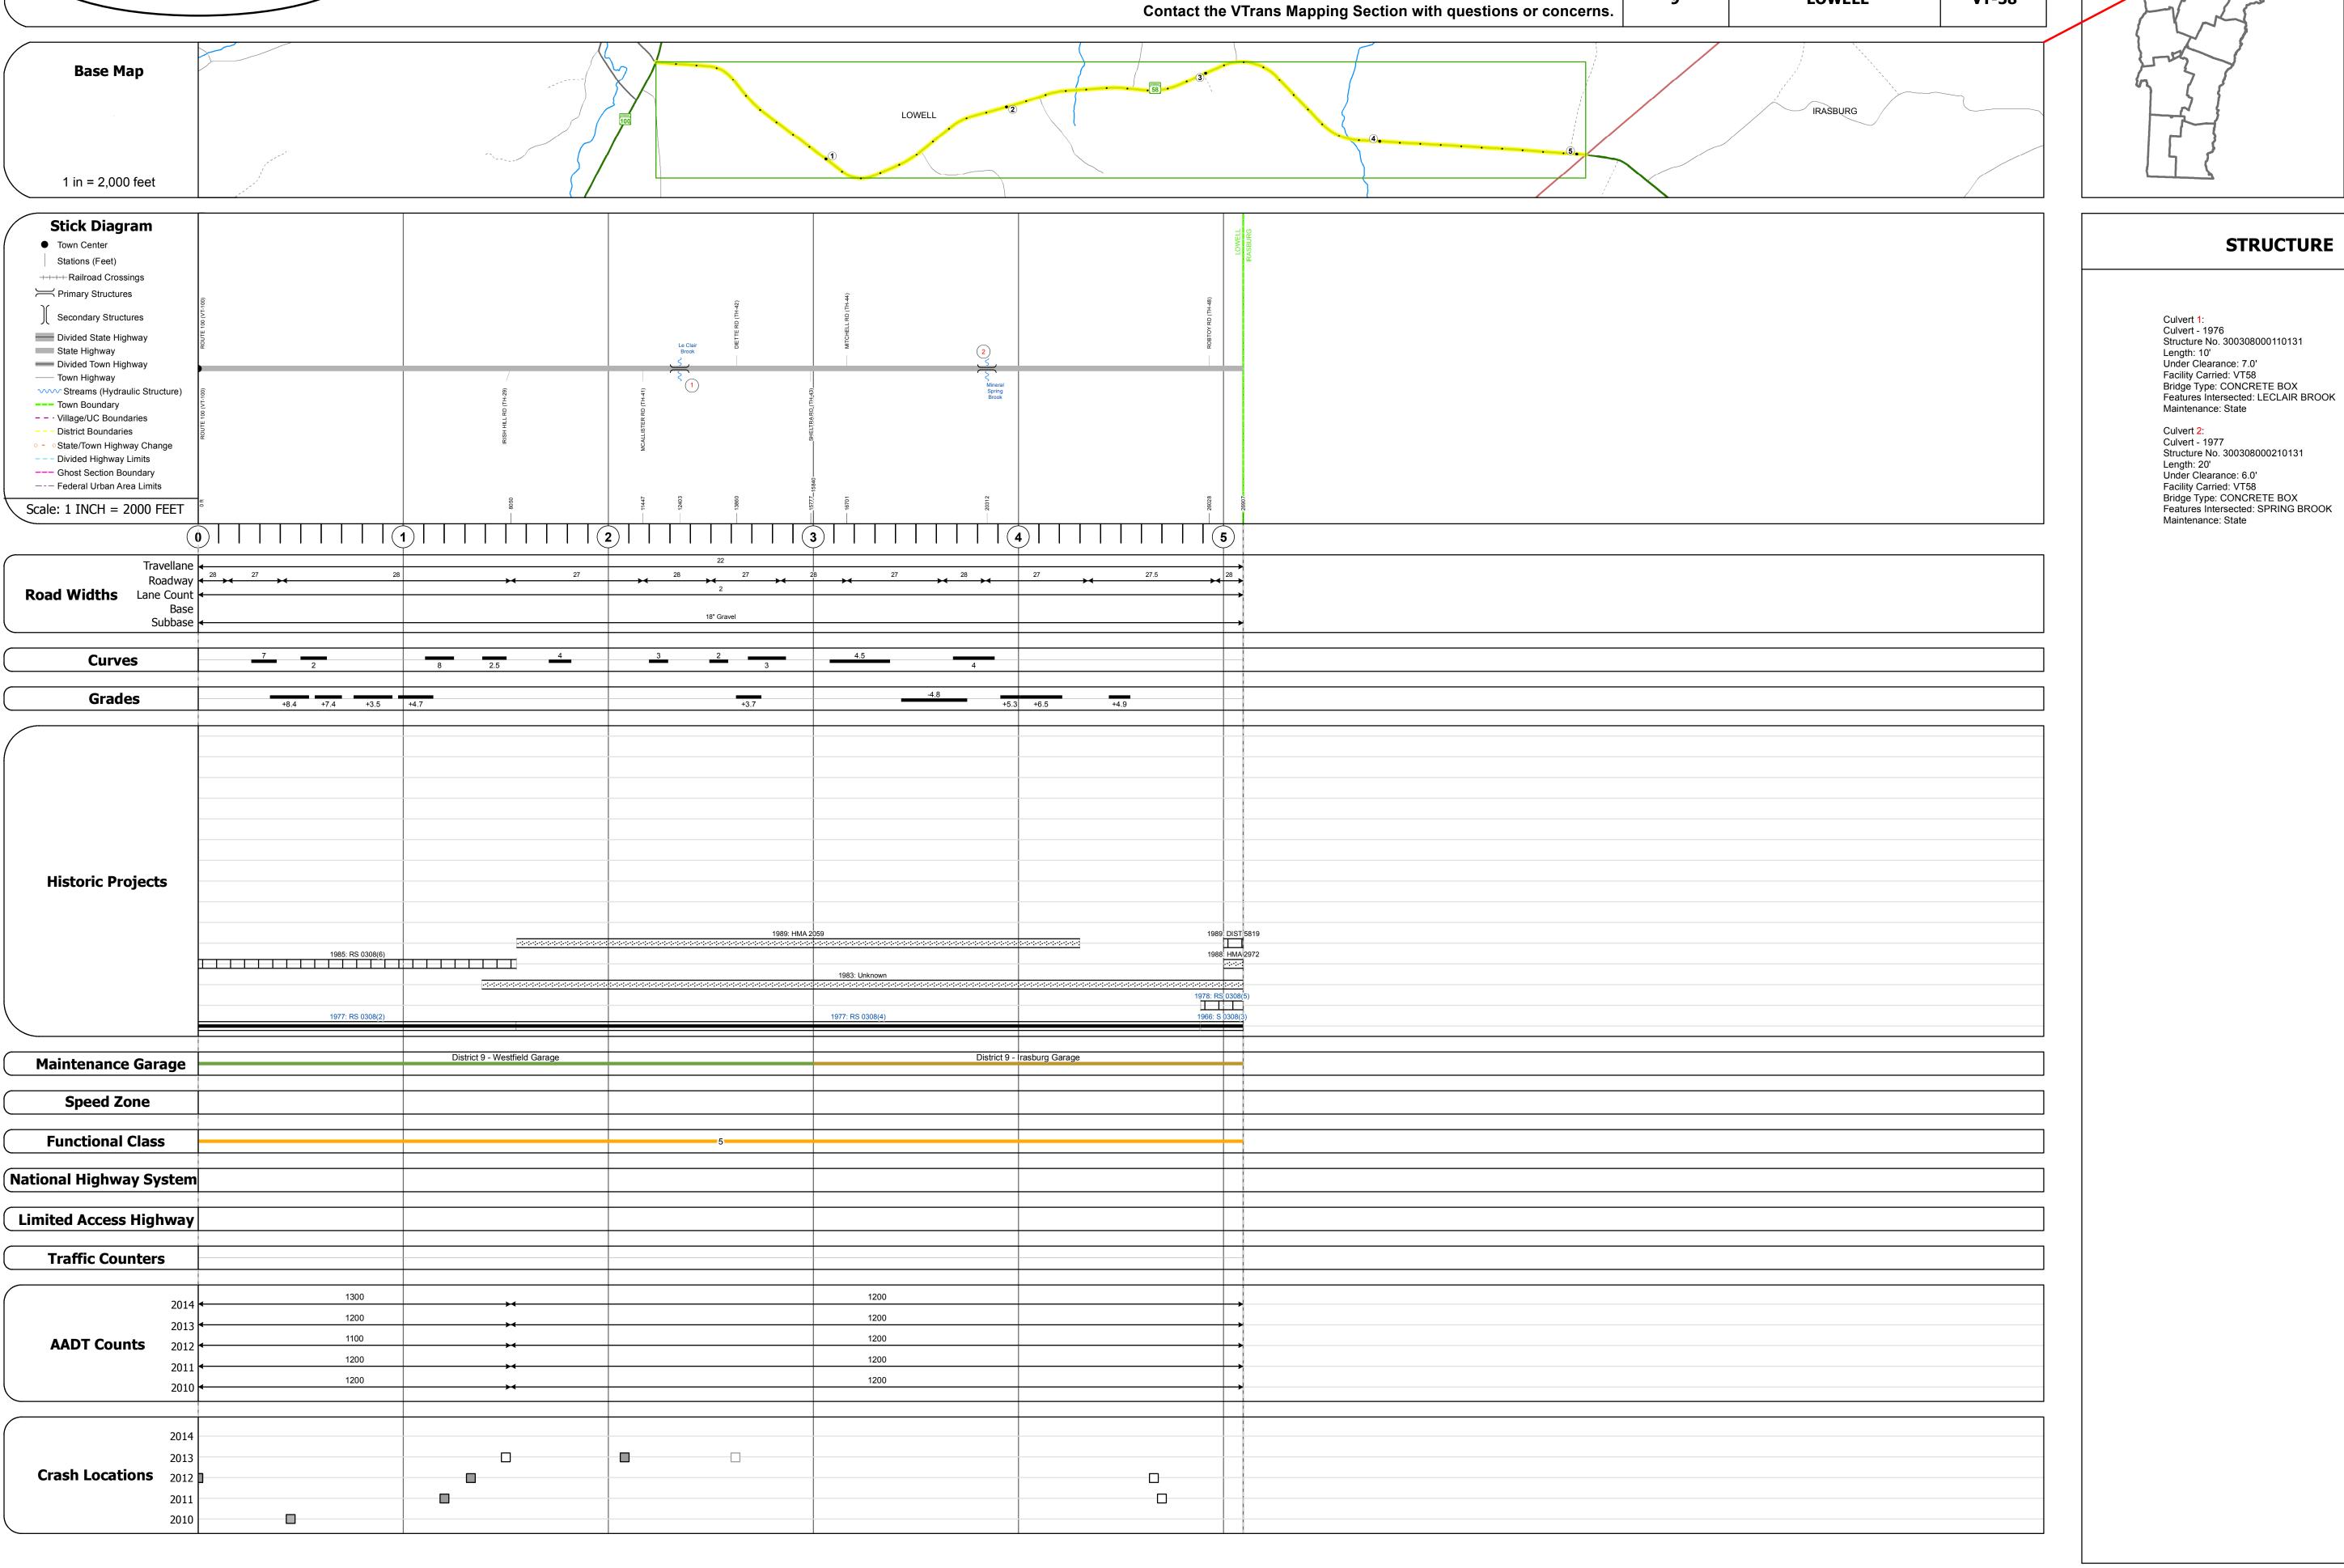

## **Route Log and Progress Chart**

**DRAFT** Please Note: Errors and Omissions May Exist.

STRUCTURE DESCRIPTIONS

| / Historic Projects                                                               | Functional Class                                                                                                                                                                                                                                                                                                                                                                                                                                                                                                                                                                                                                                                                                                                                                                                                                                                                                                                                                                                                                                                                                                                                                                                                                                                                                                                                                                                                                                                                                                                                                                                                                                                                                                                                                                                                                                                                                                                                                                                                                                                                                                              | Curves               | Road Widths      | AADT                       | Mileage by Functional Class By Sheet |                     | Mileage by Town By Sheet |                              |          |        |                |              |
|-----------------------------------------------------------------------------------|-------------------------------------------------------------------------------------------------------------------------------------------------------------------------------------------------------------------------------------------------------------------------------------------------------------------------------------------------------------------------------------------------------------------------------------------------------------------------------------------------------------------------------------------------------------------------------------------------------------------------------------------------------------------------------------------------------------------------------------------------------------------------------------------------------------------------------------------------------------------------------------------------------------------------------------------------------------------------------------------------------------------------------------------------------------------------------------------------------------------------------------------------------------------------------------------------------------------------------------------------------------------------------------------------------------------------------------------------------------------------------------------------------------------------------------------------------------------------------------------------------------------------------------------------------------------------------------------------------------------------------------------------------------------------------------------------------------------------------------------------------------------------------------------------------------------------------------------------------------------------------------------------------------------------------------------------------------------------------------------------------------------------------------------------------------------------------------------------------------------------------|----------------------|------------------|----------------------------|--------------------------------------|---------------------|--------------------------|------------------------------|----------|--------|----------------|--------------|
| Unknown Bituminous Concrete Surface Treated                                       | 1 - Interstate 3 - Principal 5 - Major                                                                                                                                                                                                                                                                                                                                                                                                                                                                                                                                                                                                                                                                                                                                                                                                                                                                                                                                                                                                                                                                                                                                                                                                                                                                                                                                                                                                                                                                                                                                                                                                                                                                                                                                                                                                                                                                                                                                                                                                                                                                                        | (degrees) Left Right | <b>←</b> (ft)    | (count)                    | 0308 5 - Major Collector             | 5.096               | LOWELL - V058-1013       | 5.096 of 5.096               | DISTRICT | TOWN   | Date: 11/15/16 | ROUTE        |
| Retreatment Bituminous Macadam Gravel                                             | 2 - Other 4 - Minor 6 - Minor                                                                                                                                                                                                                                                                                                                                                                                                                                                                                                                                                                                                                                                                                                                                                                                                                                                                                                                                                                                                                                                                                                                                                                                                                                                                                                                                                                                                                                                                                                                                                                                                                                                                                                                                                                                                                                                                                                                                                                                                                                                                                                 | Right                |                  |                            |                                      |                     |                          |                              | DISTRICT |        |                | 110012       |
| Resurface Cold Plane and Plant Mix                                                | Freeways and Arterial Collector                                                                                                                                                                                                                                                                                                                                                                                                                                                                                                                                                                                                                                                                                                                                                                                                                                                                                                                                                                                                                                                                                                                                                                                                                                                                                                                                                                                                                                                                                                                                                                                                                                                                                                                                                                                                                                                                                                                                                                                                                                                                                               |                      |                  |                            |                                      |                     |                          |                              |          |        |                | VT-58        |
| Bituminous Mix Bituminous Concrete Reclaimed Base and                             | Expressways                                                                                                                                                                                                                                                                                                                                                                                                                                                                                                                                                                                                                                                                                                                                                                                                                                                                                                                                                                                                                                                                                                                                                                                                                                                                                                                                                                                                                                                                                                                                                                                                                                                                                                                                                                                                                                                                                                                                                                                                                                                                                                                   | Grades               | Traffic Counters | Crash Locations            |                                      |                     |                          |                              |          |        | 1 of 1         | 7. 50        |
| Skinny Mix Concrete Eituminous Concrete                                           | Speed Zones                                                                                                                                                                                                                                                                                                                                                                                                                                                                                                                                                                                                                                                                                                                                                                                                                                                                                                                                                                                                                                                                                                                                                                                                                                                                                                                                                                                                                                                                                                                                                                                                                                                                                                                                                                                                                                                                                                                                                                                                                                                                                                                   | grade up             | γ                | Fatal Property Damage Only |                                      |                     |                          |                              |          | LOWELL | I I            | ETE mileage: |
| Bituminous Seal  Gravel                                                           | SPEED | (percent) grade down | (counter ID)     | Injury Unknown Crash Type  |                                      |                     |                          |                              | 9        | LOWELL | TWN mileage:   | 0.0 to 5.096 |
| Indicated plans available - http://vtransmap01.aot.state.vt.us/rp/dpr/Dlwebstore/ | 25 30 35 40 45 50 55 60 65                                                                                                                                                                                                                                                                                                                                                                                                                                                                                                                                                                                                                                                                                                                                                                                                                                                                                                                                                                                                                                                                                                                                                                                                                                                                                                                                                                                                                                                                                                                                                                                                                                                                                                                                                                                                                                                                                                                                                                                                                                                                                                    |                      |                  |                            | Page Tota                            | l Mileage: 5.096 mi |                          | Page Total Mileage: 5.096 mi |          |        | 0.0 to 5.096   |              |