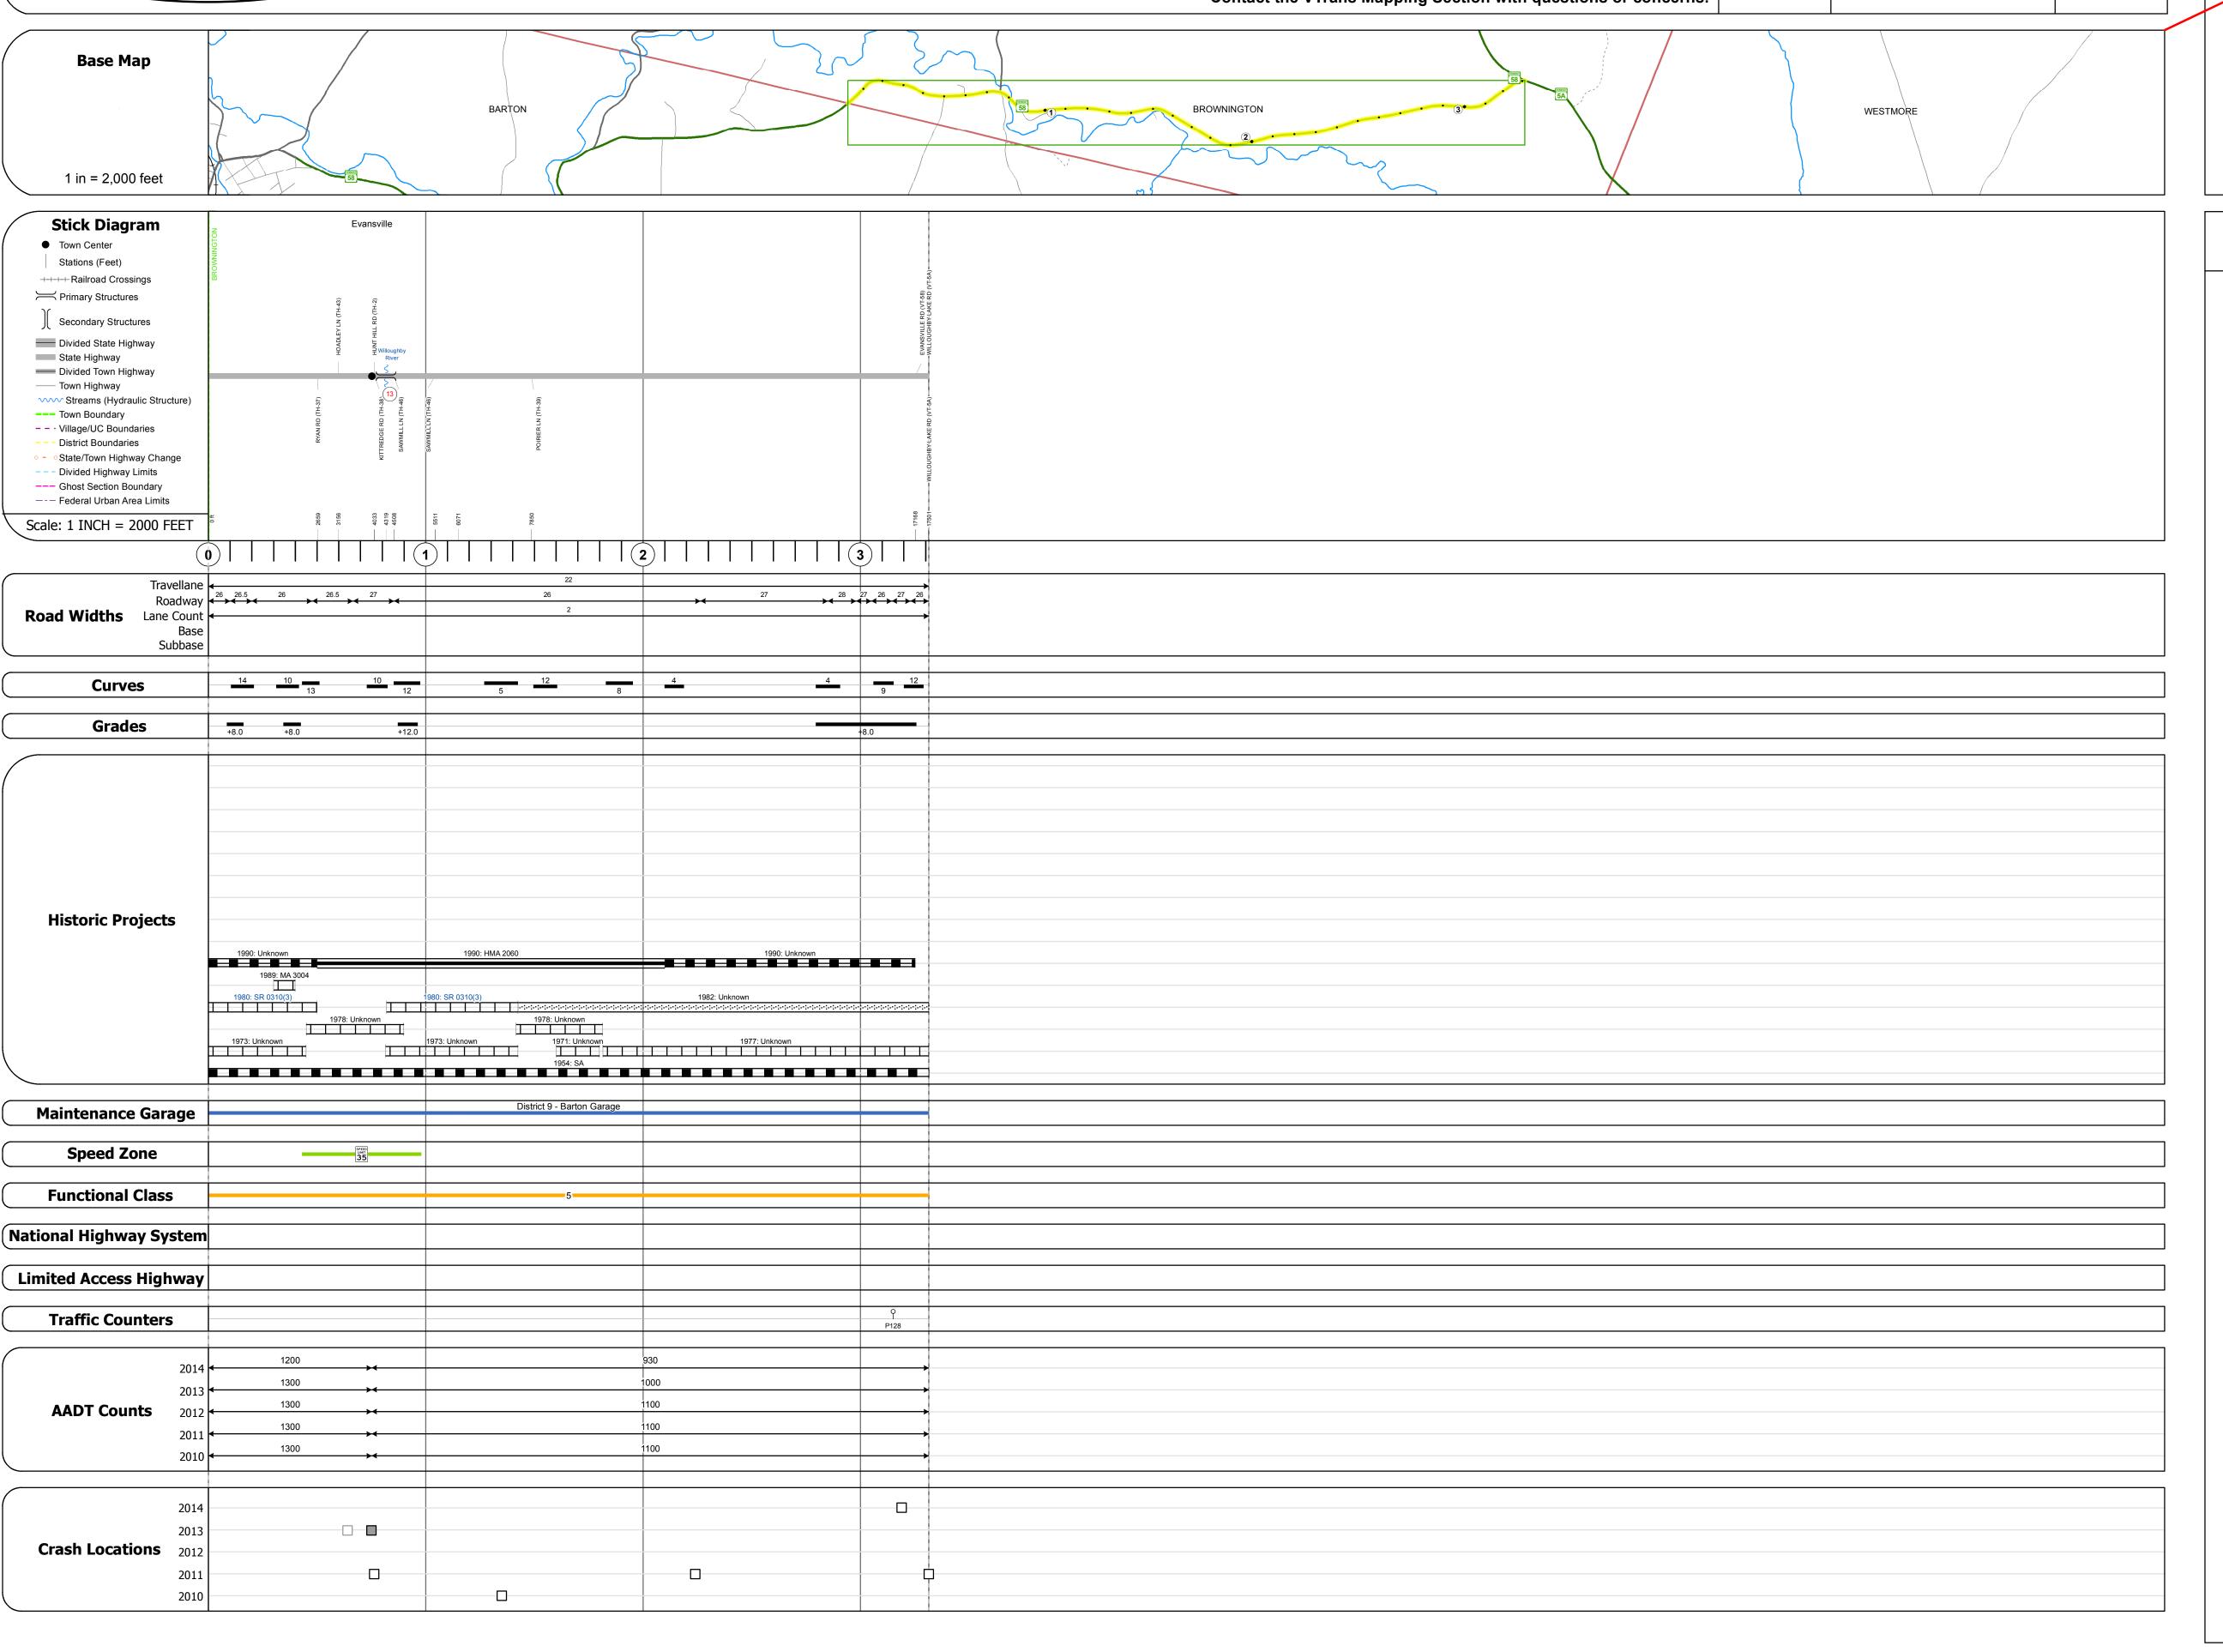

## **Route Log and Progress Chart**

**DRAFT** Please Note: Errors and Omissions May Exist. Contact the VTrans Mapping Section with questions or concerns.

**DISTRICT TOWN ROUTE BROWNINGTON VT-58** 

Bridge <mark>13</mark>: Slab - 1929 Structure No. 200310001310032 Length: 84' Width: 34.1' Facility Carried: VT 00058 ML Bridge Type: 3 SP CONT CONC SLAB Features Intersected: WILLOUGHBY RIVER Surface: Bituminous Maintenance/Ownership: State

Mileage by Functional Class By Sheet 0310 5 - Major Collector Page Total Mileage: 3.315 mi

BROWNINGTON - V058-1003

Mileage by Town By Sheet 3.315 of 3.315 Page Total Mileage: 3.315 mi **DISTRICT** 

**TOWN** Date: 11/15/16 1 of 1 **BROWNINGTON** TWN mileage: 0.0 to 3.315

**ROUTE** 

VT-58

ETE mileage:

15.336 to 18.651