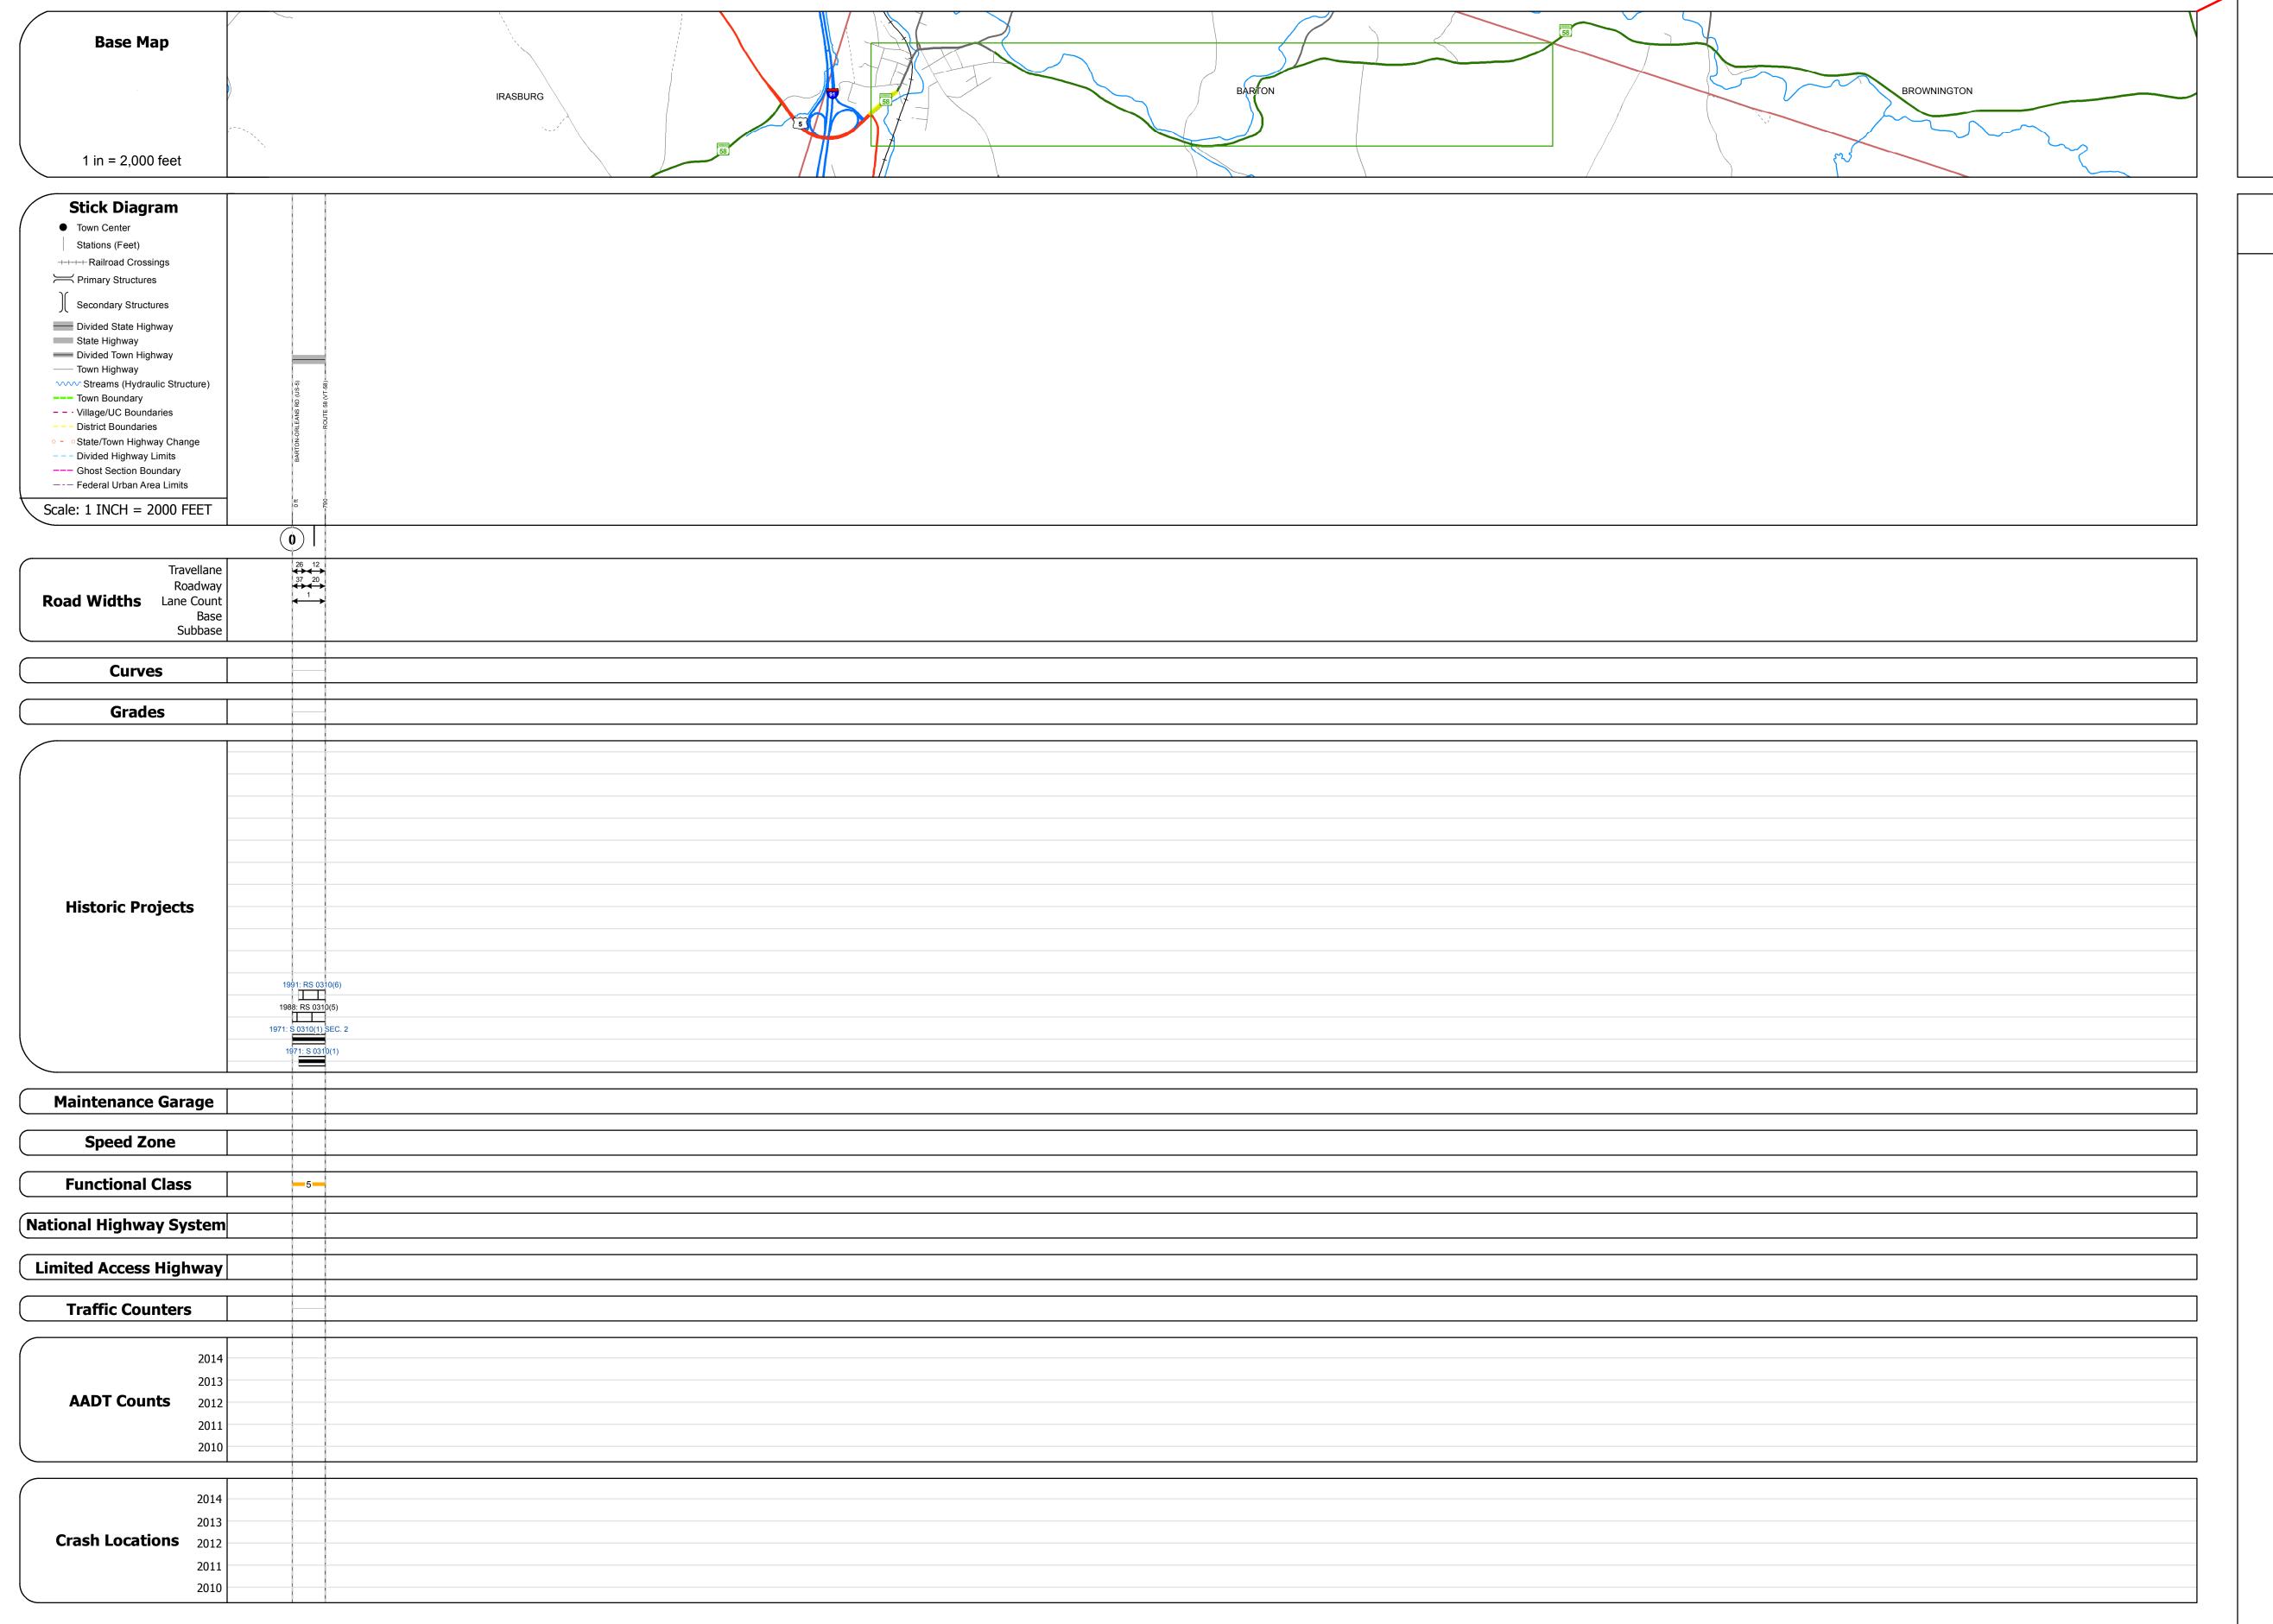

## **Route Log and Progress Chart**

Please Note: Errors and Omissions May Exist.
Contact the VTrans Mapping Section with questions or concerns.

DISTRICT TOWN ROUTE

9 BARTON VT-58

STRUCTURE DESCRIPTIONS

| Historic Projects                                                                 | Functional Class                                                                                                                                                                                                                                                                                                                                                                                                                                                                                                                                                                                                                                                                                                                                                                                                                                                                                                                                                                                                                                                                                                                                                                                                                                                                                                                                                                                                                                                                                                                                                                                                                                                                                                                                                                                                                                                                                                                                                                                                                                                                                                              | Curves     | Road Widths      | AADT                          | Mileage by Functional Class By Sho | eet                       | Mileage by Town By Sheet |                             |          |        |                |                  |
|-----------------------------------------------------------------------------------|-------------------------------------------------------------------------------------------------------------------------------------------------------------------------------------------------------------------------------------------------------------------------------------------------------------------------------------------------------------------------------------------------------------------------------------------------------------------------------------------------------------------------------------------------------------------------------------------------------------------------------------------------------------------------------------------------------------------------------------------------------------------------------------------------------------------------------------------------------------------------------------------------------------------------------------------------------------------------------------------------------------------------------------------------------------------------------------------------------------------------------------------------------------------------------------------------------------------------------------------------------------------------------------------------------------------------------------------------------------------------------------------------------------------------------------------------------------------------------------------------------------------------------------------------------------------------------------------------------------------------------------------------------------------------------------------------------------------------------------------------------------------------------------------------------------------------------------------------------------------------------------------------------------------------------------------------------------------------------------------------------------------------------------------------------------------------------------------------------------------------------|------------|------------------|-------------------------------|------------------------------------|---------------------------|--------------------------|-----------------------------|----------|--------|----------------|------------------|
| Unknown Elituminous Concrete Surface Treated                                      | 1 - Interstate 3 - Principal 5 - Major System Arterial Collector                                                                                                                                                                                                                                                                                                                                                                                                                                                                                                                                                                                                                                                                                                                                                                                                                                                                                                                                                                                                                                                                                                                                                                                                                                                                                                                                                                                                                                                                                                                                                                                                                                                                                                                                                                                                                                                                                                                                                                                                                                                              | (degrees)  | <b>←</b> (ft)    | (count)                       | 0310 5 - Major Collector           | 0.150                     | BARTON - V058-1002W      | 0.15 of 0.15                | DISTRICT | TOWN   | Date: 11/15/16 | ROUTE            |
| Retreatment Bituminous Macadam Gravel                                             | 2 - Other 4 - Minor 6 - Minor                                                                                                                                                                                                                                                                                                                                                                                                                                                                                                                                                                                                                                                                                                                                                                                                                                                                                                                                                                                                                                                                                                                                                                                                                                                                                                                                                                                                                                                                                                                                                                                                                                                                                                                                                                                                                                                                                                                                                                                                                                                                                                 | Right      |                  |                               |                                    |                           |                          |                             |          |        |                |                  |
| Resurface Cold Plane and Plant Mix                                                | Freeways and Arterial Collector                                                                                                                                                                                                                                                                                                                                                                                                                                                                                                                                                                                                                                                                                                                                                                                                                                                                                                                                                                                                                                                                                                                                                                                                                                                                                                                                                                                                                                                                                                                                                                                                                                                                                                                                                                                                                                                                                                                                                                                                                                                                                               |            |                  |                               |                                    |                           |                          |                             |          |        |                | VT-58            |
| Bituminous Mix Bituminous Concrete Reclaimed Base and                             | Expressways                                                                                                                                                                                                                                                                                                                                                                                                                                                                                                                                                                                                                                                                                                                                                                                                                                                                                                                                                                                                                                                                                                                                                                                                                                                                                                                                                                                                                                                                                                                                                                                                                                                                                                                                                                                                                                                                                                                                                                                                                                                                                                                   | Grades     | Traffic Counters | Crash Locations               |                                    |                           |                          |                             |          |        | 1 of 1         | <b>VI 33</b>     |
| Skinny Mix Concrete — Bituminous Concrete                                         | Speed Zones                                                                                                                                                                                                                                                                                                                                                                                                                                                                                                                                                                                                                                                                                                                                                                                                                                                                                                                                                                                                                                                                                                                                                                                                                                                                                                                                                                                                                                                                                                                                                                                                                                                                                                                                                                                                                                                                                                                                                                                                                                                                                                                   | grade up   | Ŷ                | Fatal Property Damage Only    |                                    |                           |                          |                             |          | DADTON |                | ETE mileage:     |
| Bituminous Seal  Gravel                                                           | SPEED | grade down | (counter ID)     | ■ Injury □ Unknown Crash Type |                                    |                           |                          |                             | 9        | BARTON | TWN mileage:   | 11.643 to 11.793 |
| Indicated plans available - http://vtransmap01.aot.state.vt.us/rp/dpr/Dlwebstore/ | 25 30 35 40 45 50 55 60 65                                                                                                                                                                                                                                                                                                                                                                                                                                                                                                                                                                                                                                                                                                                                                                                                                                                                                                                                                                                                                                                                                                                                                                                                                                                                                                                                                                                                                                                                                                                                                                                                                                                                                                                                                                                                                                                                                                                                                                                                                                                                                                    |            |                  |                               | Page                               | e Total Mileage: 0.150 mi |                          | Page Total Mileage: 0.15 mi |          |        | 0.0 to 0.15    |                  |