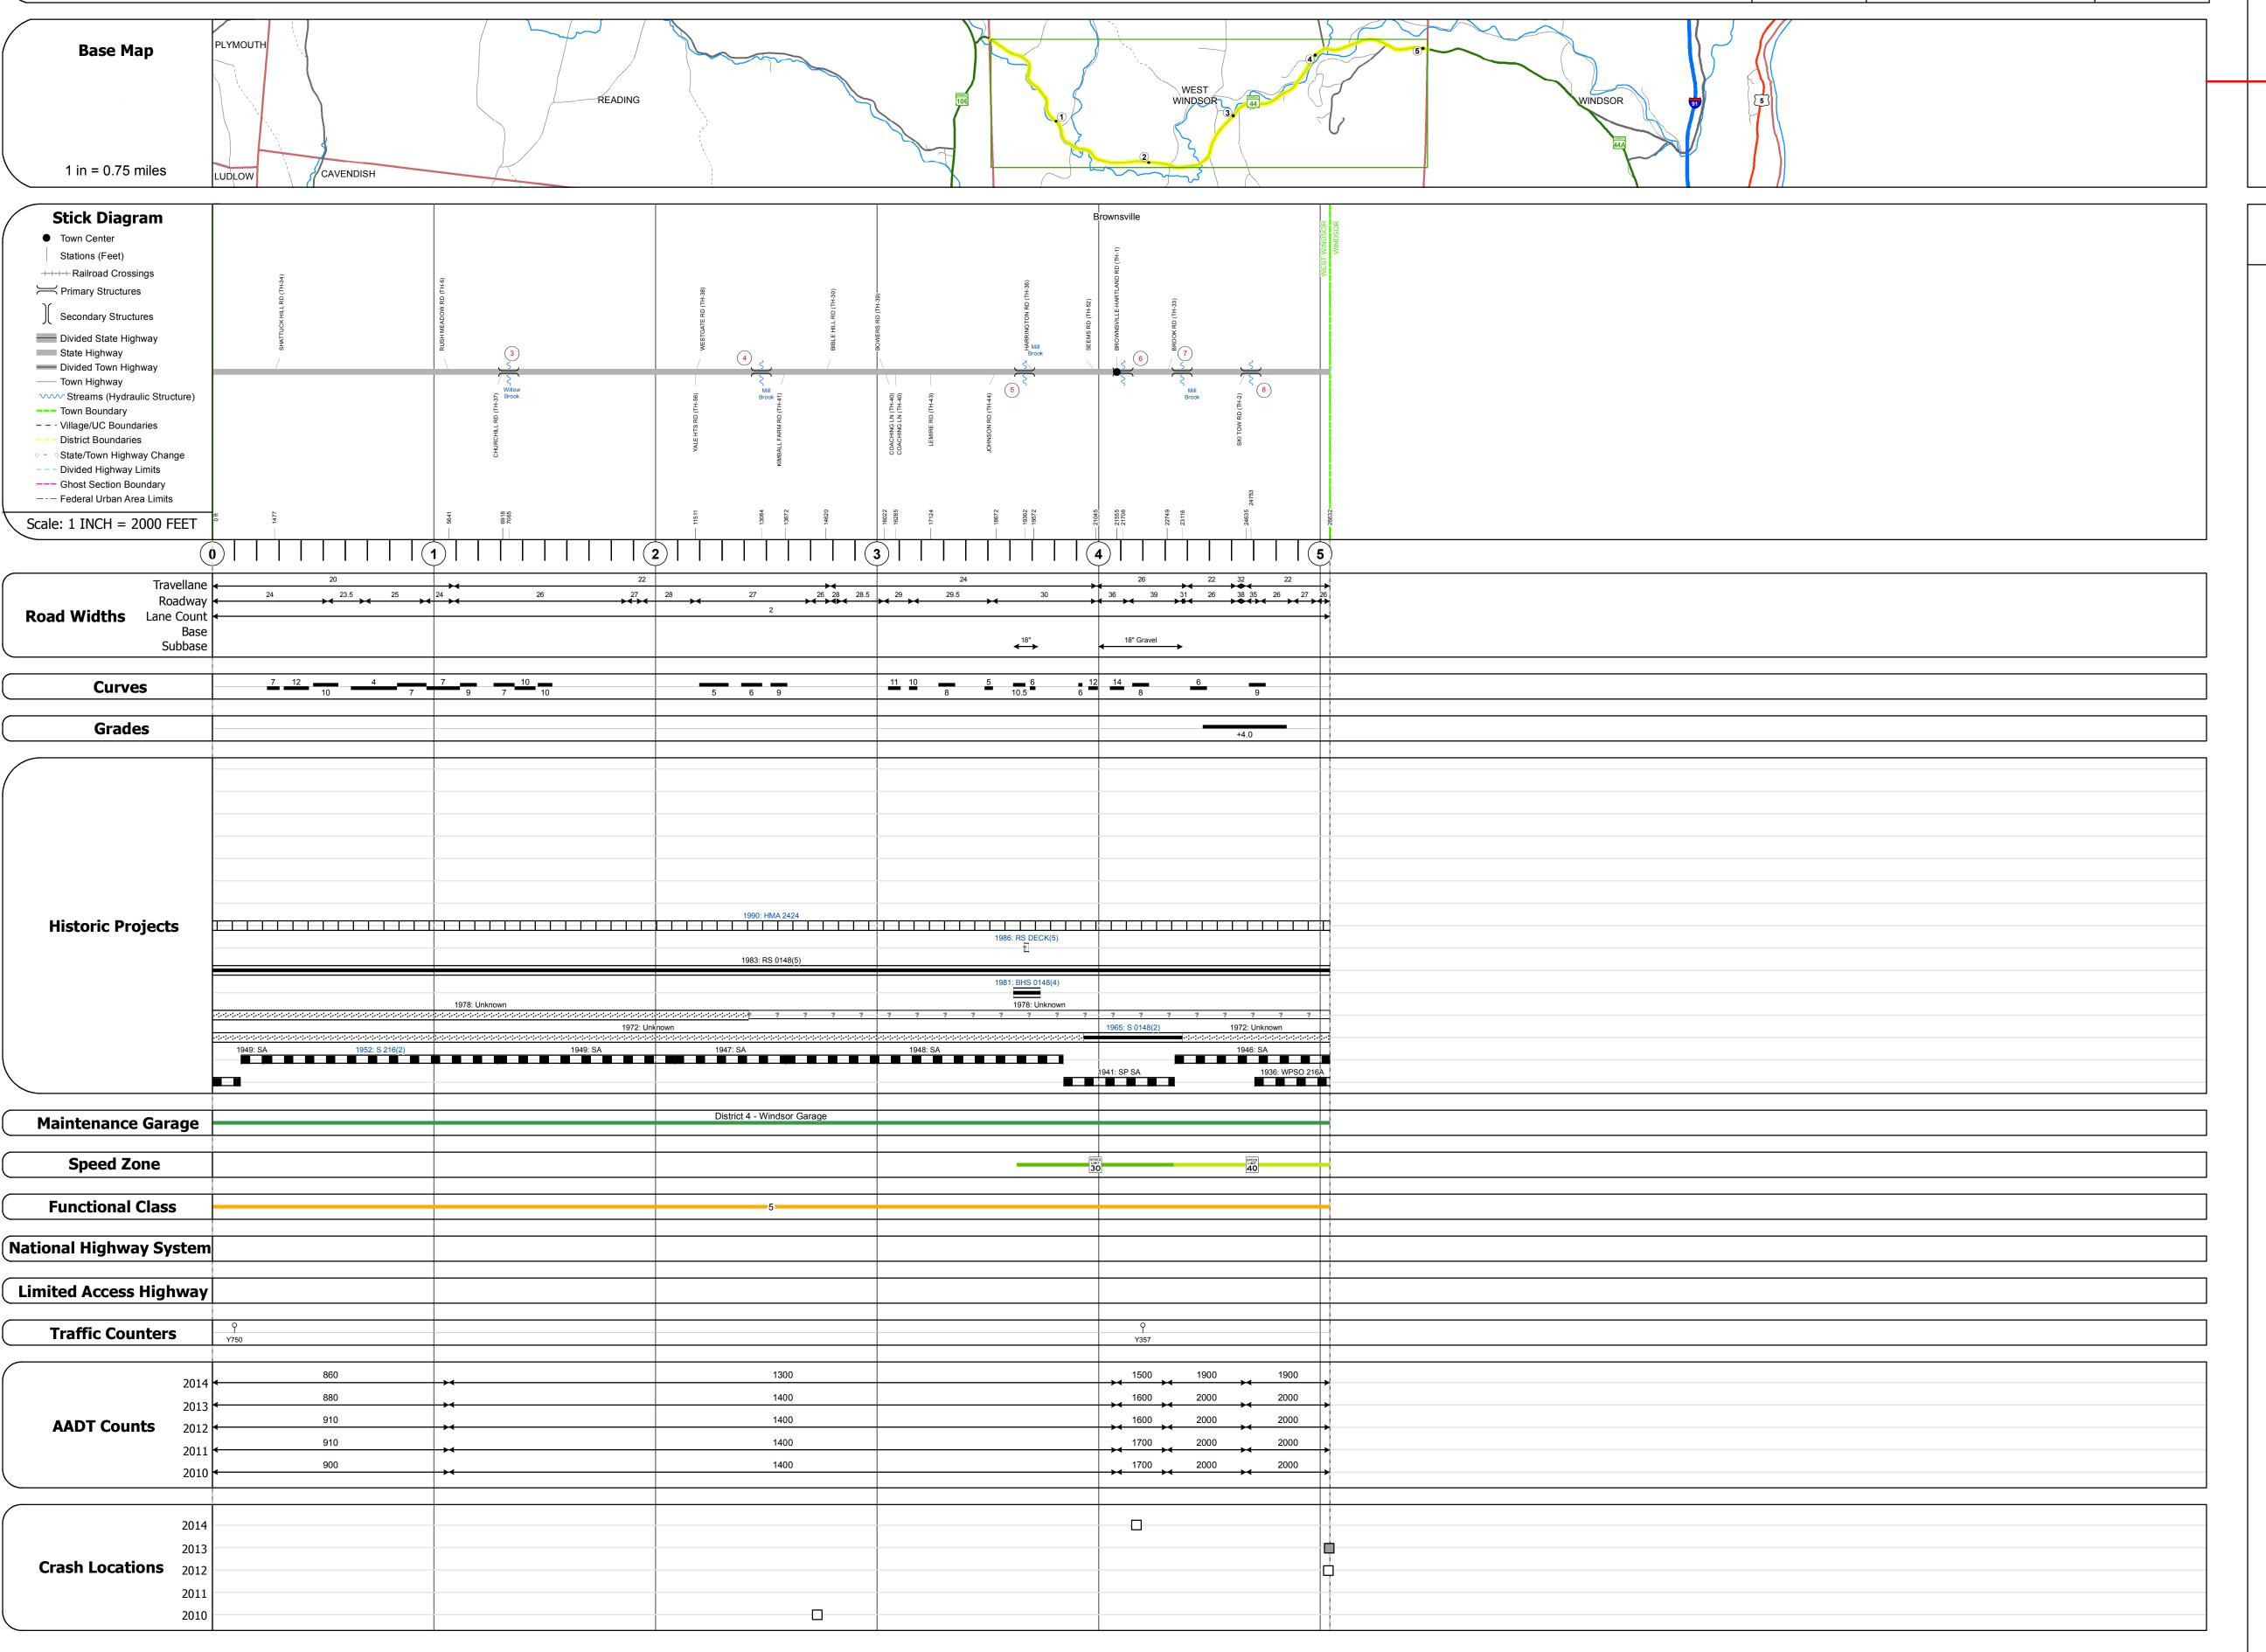

## **Route Log and Progress Chart**

**DRAFT** Please Note: Errors and Omissions May Exist. Contact the VTrans Mapping Section with questions or concerns.

**DISTRICT TOWN ROUTE WEST WINDSOR VT-44** 

|                                                                                                                                                                                                                                                                                                                                                                                                                                                                                                                                                                                                                                                                                                                                                                                                                                                                                                                                                                                                                                                                                                                                                                                                                                                                                                                                                                                                                                                                                                                                                                                                                                                                                                                                                                                                                                                                                                                                                                                                                                                                                                                                | J            |
|--------------------------------------------------------------------------------------------------------------------------------------------------------------------------------------------------------------------------------------------------------------------------------------------------------------------------------------------------------------------------------------------------------------------------------------------------------------------------------------------------------------------------------------------------------------------------------------------------------------------------------------------------------------------------------------------------------------------------------------------------------------------------------------------------------------------------------------------------------------------------------------------------------------------------------------------------------------------------------------------------------------------------------------------------------------------------------------------------------------------------------------------------------------------------------------------------------------------------------------------------------------------------------------------------------------------------------------------------------------------------------------------------------------------------------------------------------------------------------------------------------------------------------------------------------------------------------------------------------------------------------------------------------------------------------------------------------------------------------------------------------------------------------------------------------------------------------------------------------------------------------------------------------------------------------------------------------------------------------------------------------------------------------------------------------------------------------------------------------------------------------|--------------|
| STRUCTURE                                                                                                                                                                                                                                                                                                                                                                                                                                                                                                                                                                                                                                                                                                                                                                                                                                                                                                                                                                                                                                                                                                                                                                                                                                                                                                                                                                                                                                                                                                                                                                                                                                                                                                                                                                                                                                                                                                                                                                                                                                                                                                                      | DESCRIPTIONS |
|                                                                                                                                                                                                                                                                                                                                                                                                                                                                                                                                                                                                                                                                                                                                                                                                                                                                                                                                                                                                                                                                                                                                                                                                                                                                                                                                                                                                                                                                                                                                                                                                                                                                                                                                                                                                                                                                                                                                                                                                                                                                                                                                |              |
| ridge 3: ab - 1949 ructure No. 300148000314221 ength: 20' idth: 32.3' nder Clearance: 7.0' acility Carried: VT44 ridge Type: CONCRETE SLAB eatures Intersected: MILL BROOK urface: Bituminous aintenance: State                                                                                                                                                                                                                                                                                                                                                                                                                                                                                                                                                                                                                                                                                                                                                                                                                                                                                                                                                                                                                                                                                                                                                                                                                                                                                                                                                                                                                                                                                                                                                                                                                                                                                                                                                                                                                                                                                                                |              |
| ridge 4: ringer/multi-beam or girder - 1945 ructure No. 200148000414222 ength: 69' ridth: 26.0' acility Carried: VT 00044 ML ridge Type: ROLLED BEAM eatures Intersected: MILL BROOK aintenance/Ownership: State                                                                                                                                                                                                                                                                                                                                                                                                                                                                                                                                                                                                                                                                                                                                                                                                                                                                                                                                                                                                                                                                                                                                                                                                                                                                                                                                                                                                                                                                                                                                                                                                                                                                                                                                                                                                                                                                                                               |              |
| ridge 5: te Beam - 1935 tructure No. 200148000514222 tructure No. 200148000514222 tructure No. 200148000514222 tructure No. 200148000514222 tridth: 29.0' tridith: 20.0' tr |              |
| ridge 6: ab - 1965 ructure No. 200148000614222 ength: 25' ridth: 30.0' acility Carried: VT 00044 ML ridge Type: CONCRETE SLAB eatures Intersected: BEAVER BROOK urface: Bituminous aintenance/Ownership: State                                                                                                                                                                                                                                                                                                                                                                                                                                                                                                                                                                                                                                                                                                                                                                                                                                                                                                                                                                                                                                                                                                                                                                                                                                                                                                                                                                                                                                                                                                                                                                                                                                                                                                                                                                                                                                                                                                                 |              |
| ridge 7: ringer/multi-beam or girder - 1938 ructure No. 200148000714222 ength: 85' ridth: 24.7' acility Carried: VT 00044 ML ridge Type: ROLLED BEAM eatures Intersected: MILL BROOK aintenance/Ownership: State                                                                                                                                                                                                                                                                                                                                                                                                                                                                                                                                                                                                                                                                                                                                                                                                                                                                                                                                                                                                                                                                                                                                                                                                                                                                                                                                                                                                                                                                                                                                                                                                                                                                                                                                                                                                                                                                                                               |              |
| ulvert 8: ulvert - 1973 ructure No. 300148000814221 ength: 6' nder Clearance: 6.0' acility Carried: VT44 ridge Type: ACCGMP eatures Intersected: BROOK aintenance: State                                                                                                                                                                                                                                                                                                                                                                                                                                                                                                                                                                                                                                                                                                                                                                                                                                                                                                                                                                                                                                                                                                                                                                                                                                                                                                                                                                                                                                                                                                                                                                                                                                                                                                                                                                                                                                                                                                                                                       |              |
|                                                                                                                                                                                                                                                                                                                                                                                                                                                                                                                                                                                                                                                                                                                                                                                                                                                                                                                                                                                                                                                                                                                                                                                                                                                                                                                                                                                                                                                                                                                                                                                                                                                                                                                                                                                                                                                                                                                                                                                                                                                                                                                                |              |
|                                                                                                                                                                                                                                                                                                                                                                                                                                                                                                                                                                                                                                                                                                                                                                                                                                                                                                                                                                                                                                                                                                                                                                                                                                                                                                                                                                                                                                                                                                                                                                                                                                                                                                                                                                                                                                                                                                                                                                                                                                                                                                                                |              |
|                                                                                                                                                                                                                                                                                                                                                                                                                                                                                                                                                                                                                                                                                                                                                                                                                                                                                                                                                                                                                                                                                                                                                                                                                                                                                                                                                                                                                                                                                                                                                                                                                                                                                                                                                                                                                                                                                                                                                                                                                                                                                                                                |              |
|                                                                                                                                                                                                                                                                                                                                                                                                                                                                                                                                                                                                                                                                                                                                                                                                                                                                                                                                                                                                                                                                                                                                                                                                                                                                                                                                                                                                                                                                                                                                                                                                                                                                                                                                                                                                                                                                                                                                                                                                                                                                                                                                |              |
|                                                                                                                                                                                                                                                                                                                                                                                                                                                                                                                                                                                                                                                                                                                                                                                                                                                                                                                                                                                                                                                                                                                                                                                                                                                                                                                                                                                                                                                                                                                                                                                                                                                                                                                                                                                                                                                                                                                                                                                                                                                                                                                                |              |
|                                                                                                                                                                                                                                                                                                                                                                                                                                                                                                                                                                                                                                                                                                                                                                                                                                                                                                                                                                                                                                                                                                                                                                                                                                                                                                                                                                                                                                                                                                                                                                                                                                                                                                                                                                                                                                                                                                                                                                                                                                                                                                                                |              |

|   | Road Widths  ← (ft)            |                            |
|---|--------------------------------|----------------------------|
|   | Traffic Counters  (counter ID) | Cra<br>■ Fatal<br>■ Injury |
| _ | Drive Montpelier VT 05633      | -5001 Teleni               |

| AADT            |                      |
|-----------------|----------------------|
| -               | (count)              |
|                 |                      |
|                 |                      |
| Crash Locations |                      |
| Fatal           | Property Damage Only |
| ☐ Injury ☐      | Unknown Crash Type   |
|                 |                      |
|                 |                      |

|      | Mileage by Functional Class By Sheet |                   |         |
|------|--------------------------------------|-------------------|---------|
| 0148 | 5 - Major Collector                  |                   | 5.044   |
|      |                                      |                   |         |
|      |                                      |                   |         |
|      | Pag                                  | ge Total Mileage: | 5.044 m |
|      |                                      |                   |         |

|    | Mileage by Town By Sheet |                              |
|----|--------------------------|------------------------------|
| 44 | WEST WINDSOR - V044-1422 | 5.044 of 5.044               |
|    |                          |                              |
|    |                          | _                            |
|    |                          |                              |
|    |                          |                              |
|    |                          |                              |
| mi |                          | Page Total Mileage: 5.044 mi |

**TOWN** Date: 11/15/16 1 of 1 **WEST WINDSOR** TWN mileage: 0.0 to 5.044

**DISTRICT** 

**ROUTE** 

**VT-44** 

ETE mileage:

0.202 to 5.246