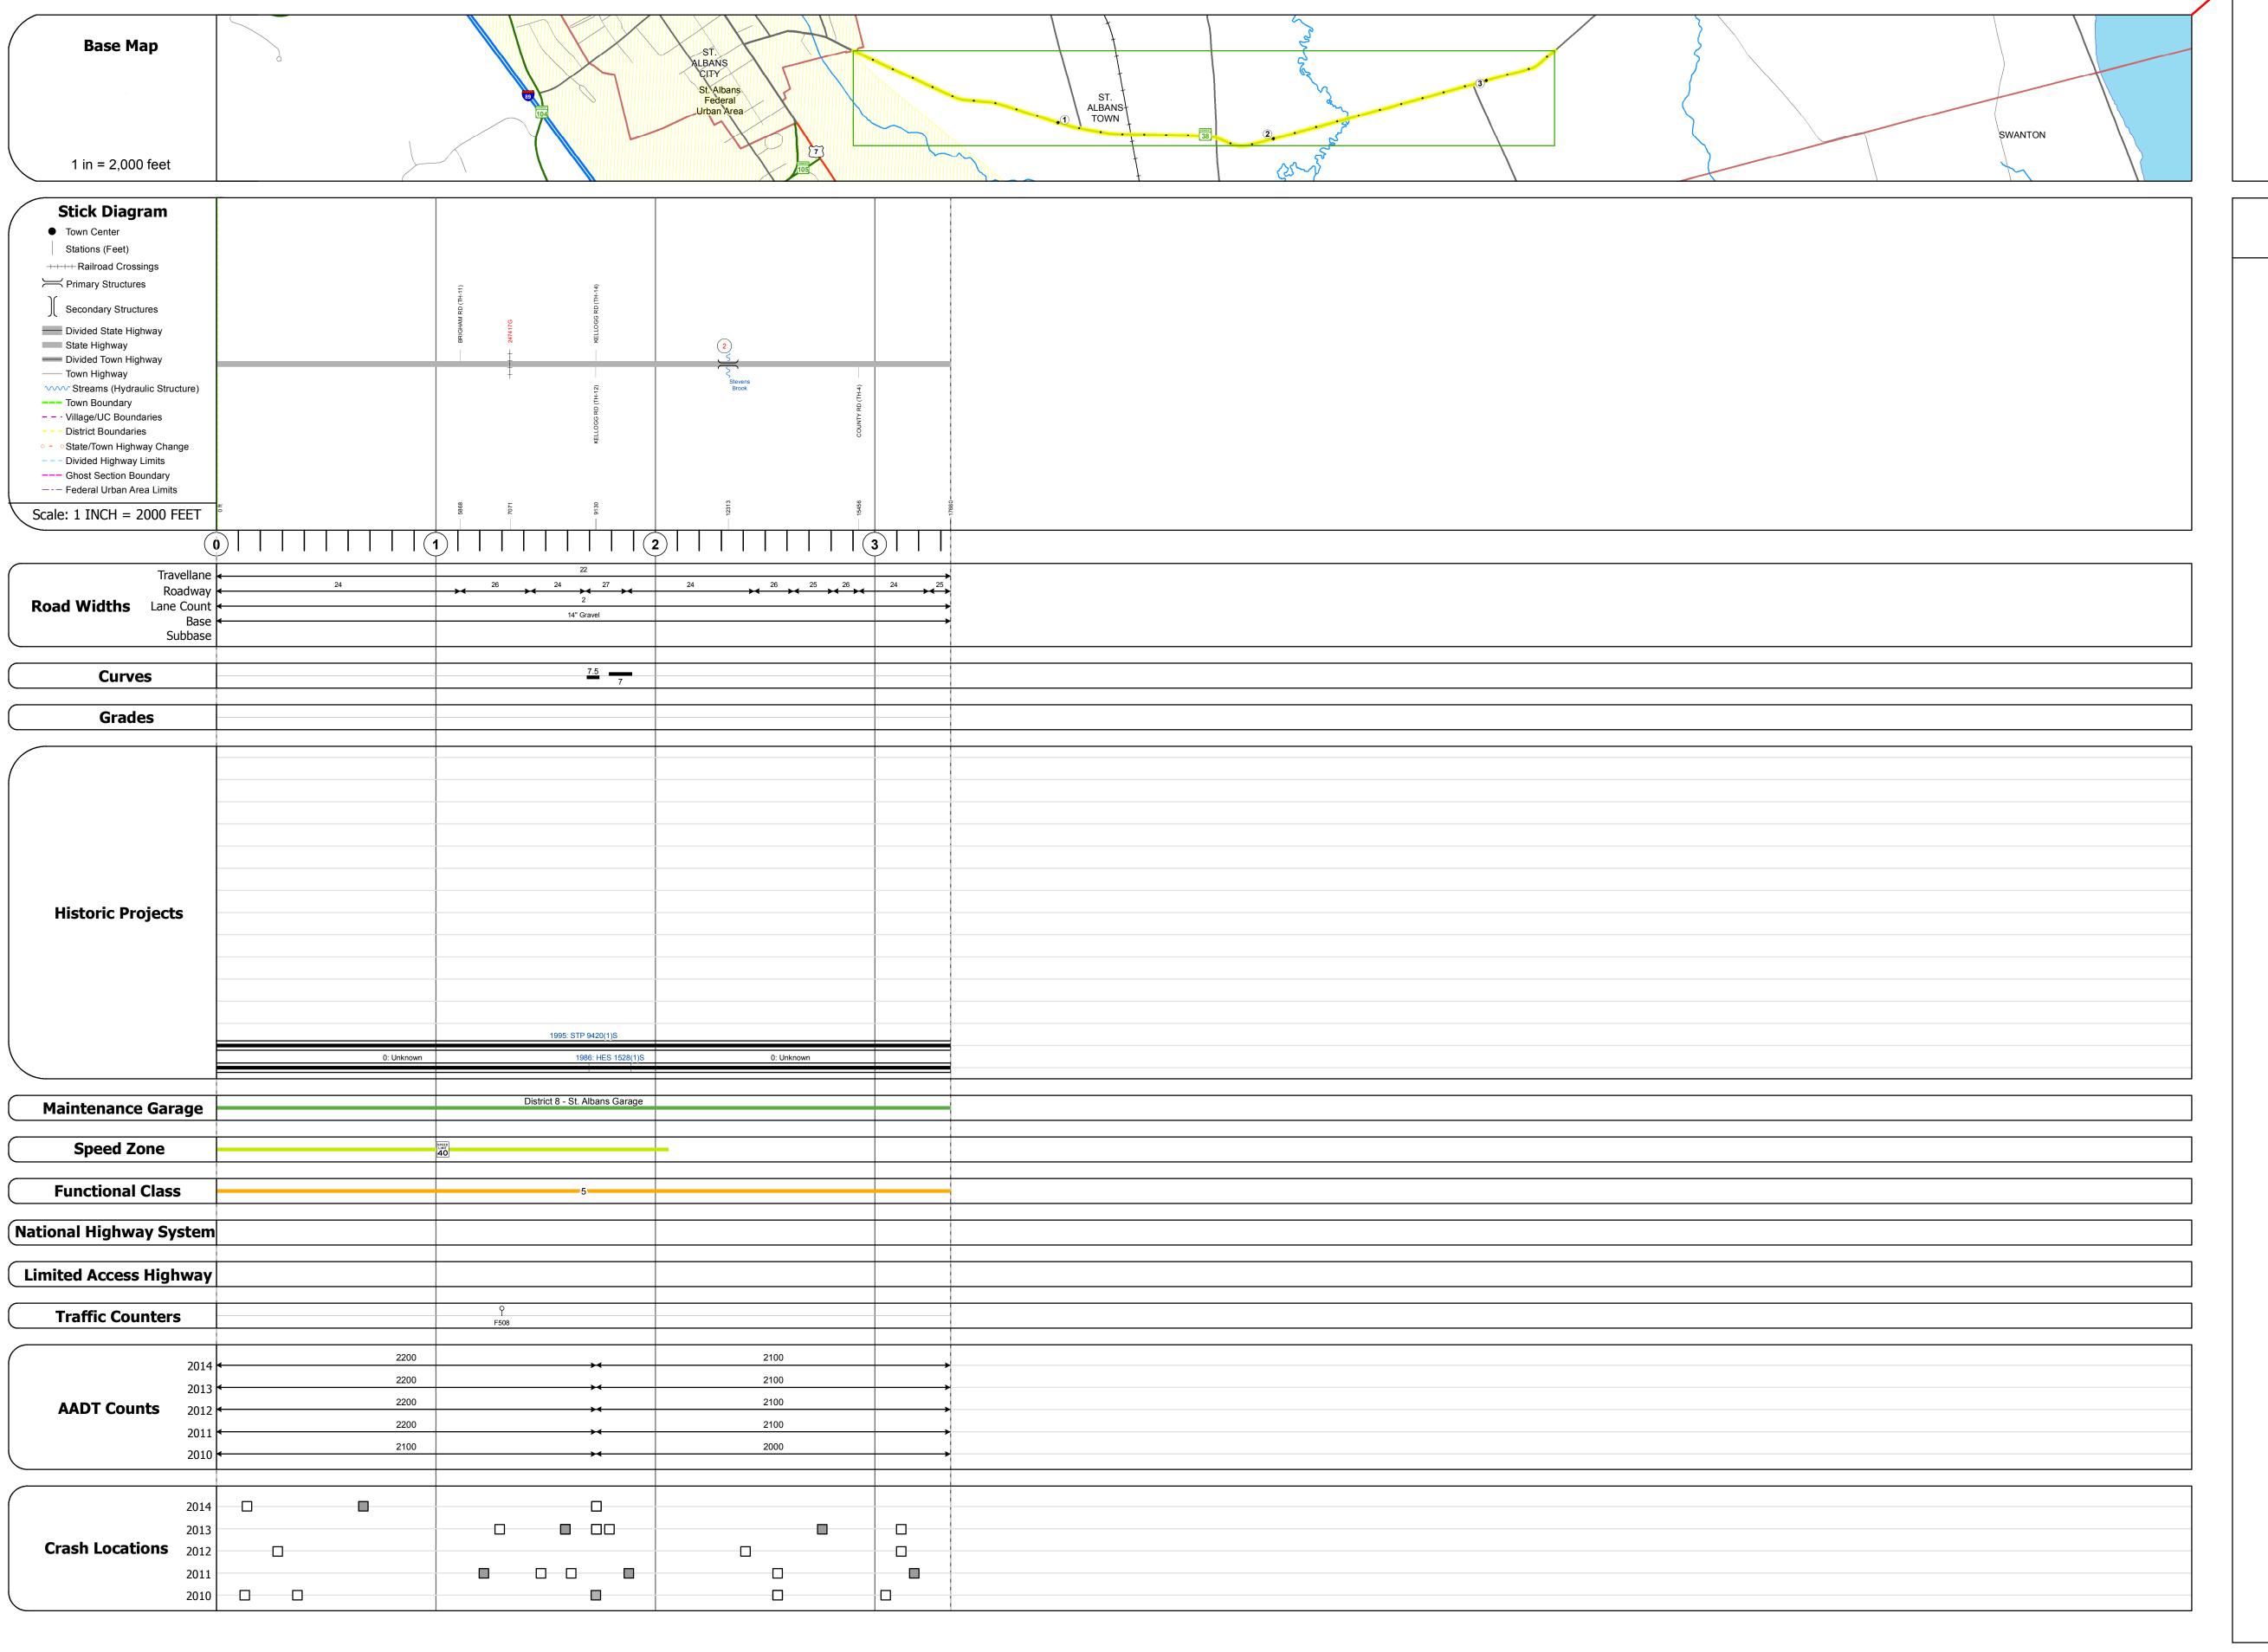

## **Route Log and Progress Chart**

Please Note: Errors and Omissions May Exist.
Contact the VTrans Mapping Section with questions or concerns.

DISTRICT TOWN ROUTE

8 ST. ALBANS TOWN VT-38

Bridge <mark>2</mark>: Slab - 1919

Length: 20' Width: 23.9'

Under Clearance: 6.5'

Facility Carried: VT38

Surface: Bituminous Maintenance: State

Structure No. 300613000206131

Bridge Type: CONCRETE SLAB

Features Intersected: STEVENS BROOK

STRUCTURE DESCRIPTIONS

Mileage by Functional Class By Sheet

Page Total Mileage: 3.345 mi

0294 5 - Major Collector

Mileage by Town By Sheet

3.345 of 3.345

Page Total Mileage: 3.345 mi

**DISTRICT** 

3.345 ST. ALBANS TOWN - V038-0613

25 30 35 40 45 50 55 60 65

**Road Widths** 

Traffic Counters

(count) →

Crash Locations

■ Fatal □ Property Damage Only
■ Injury □ Unknown Crash Type

**Historic Projects** 

ःः Bituminous Seal **L** Gravel

Unknown
Retreatment
Resurface
Bituminous Macadam
Cold Plane and
Bituminous Concrete
Plant Mix
Bituminous Concrete
Bituminous Concrete
Bituminous Concrete
Bituminous Concrete
Bituminous Concrete