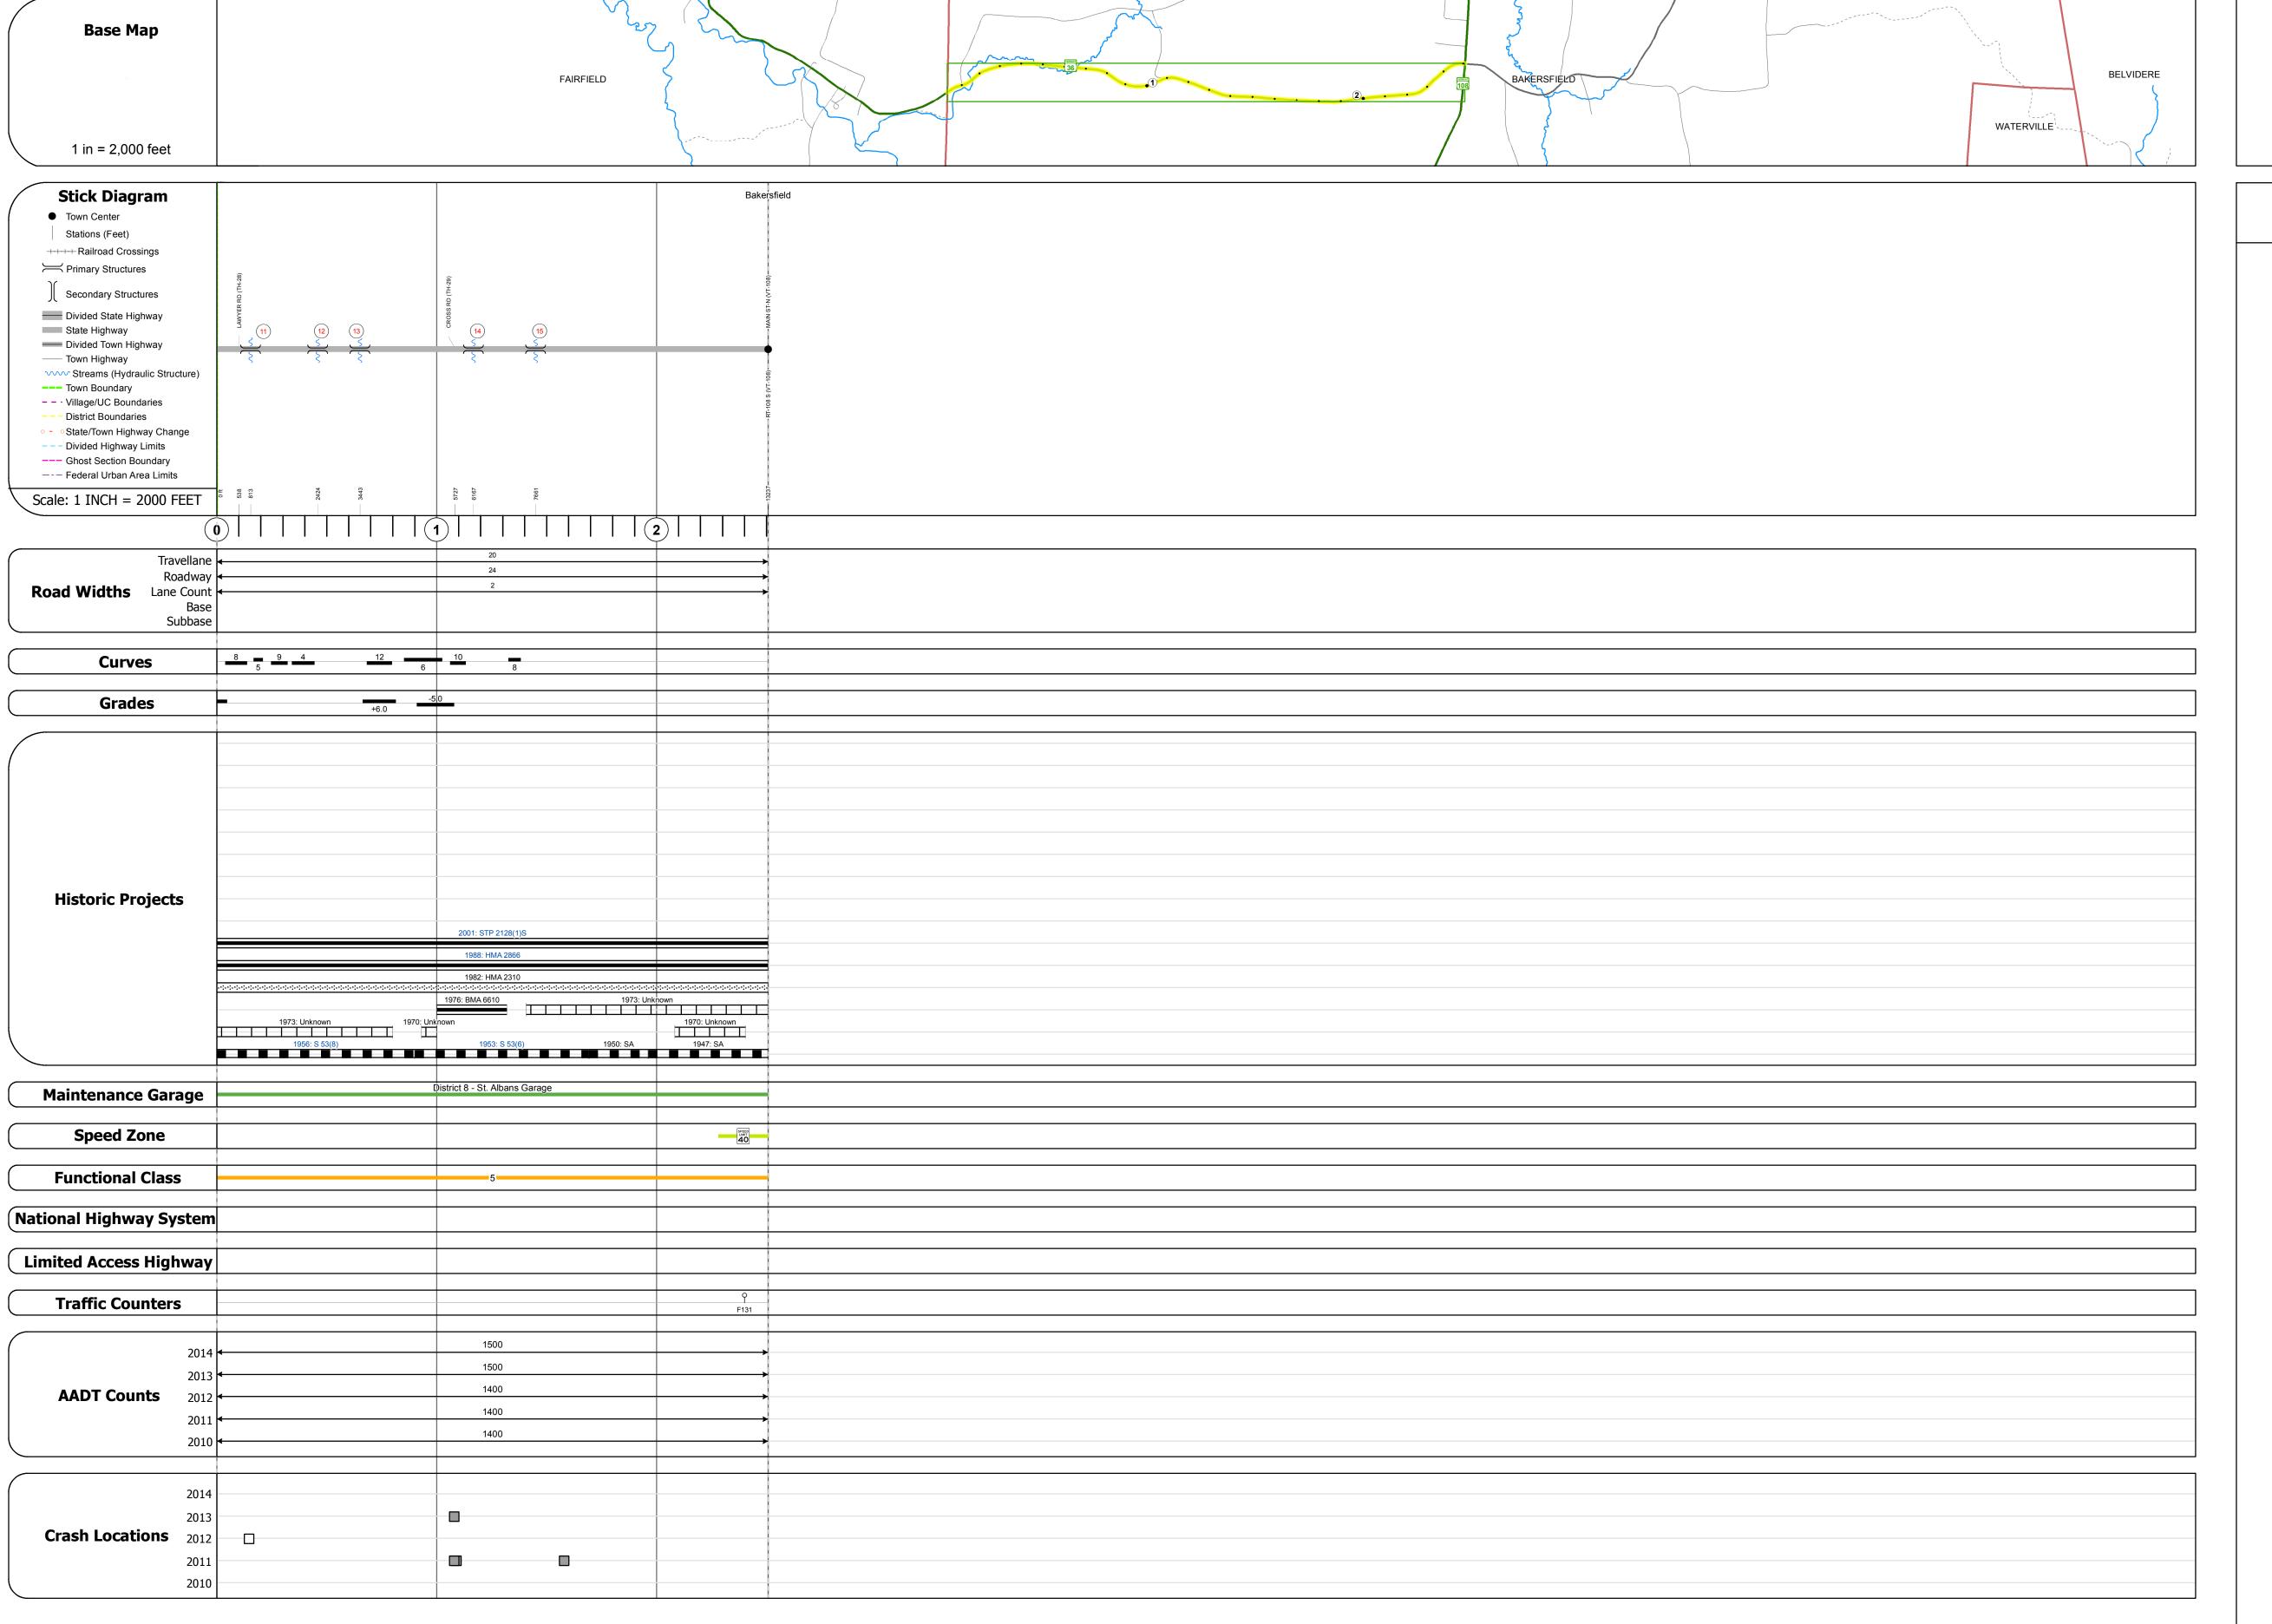

## **Route Log and Progress Chart**

Please Note: Errors and Omissions May Exist.
Contact the VTrans Mapping Section with questions or concerns.

DISTRICT TOWN ROUTE

8 BAKERSFIELD VT-36

|                                                                                                                                                                                             | J            |
|---------------------------------------------------------------------------------------------------------------------------------------------------------------------------------------------|--------------|
| STRUCTURE                                                                                                                                                                                   | DESCRIPTIONS |
|                                                                                                                                                                                             |              |
| Culvert 11: Culvert - 1956 Structure No. 300298001106011 Length: 16' Under Clearance: 9.0' Facility Carried: VT36 Bridge Type: CGMPA Features Intersected: BROOK Maintenance: State         |              |
| Culvert 12: Culvert - 1956 Structure No. 200298001206012 Length: 22' Facility Carried: VT 00036 ML Bridge Type: TWIN MULTI PL ARCH Features Intersected: BROOK Maintenance/Ownership: State |              |
| Culvert 13: Culvert - 1956 Structure No. 200298001306012 Length: 22' Facility Carried: VT 00036 ML Bridge Type: TWIN MULIT PL ARCH Features Intersected: BROOK Maintenance/Ownership: State |              |
| Culvert 14: Culvert - 1953 Structure No. 300298001406011 Length: 18' Under Clearance: 4.0' Facility Carried: VT36 Bridge Type: (3) ACCGMP Features Intersected: BROOK Maintenance: State    |              |
| Culvert 15: Culvert - 2003 Structure No. 300298001506011 Length: 9' Under Clearance: 5.0' Facility Carried: VT36 Bridge Type: RC BOX Features Intersected: BROOK Maintenance: State         |              |
|                                                                                                                                                                                             |              |
|                                                                                                                                                                                             |              |
|                                                                                                                                                                                             |              |
|                                                                                                                                                                                             |              |
|                                                                                                                                                                                             |              |