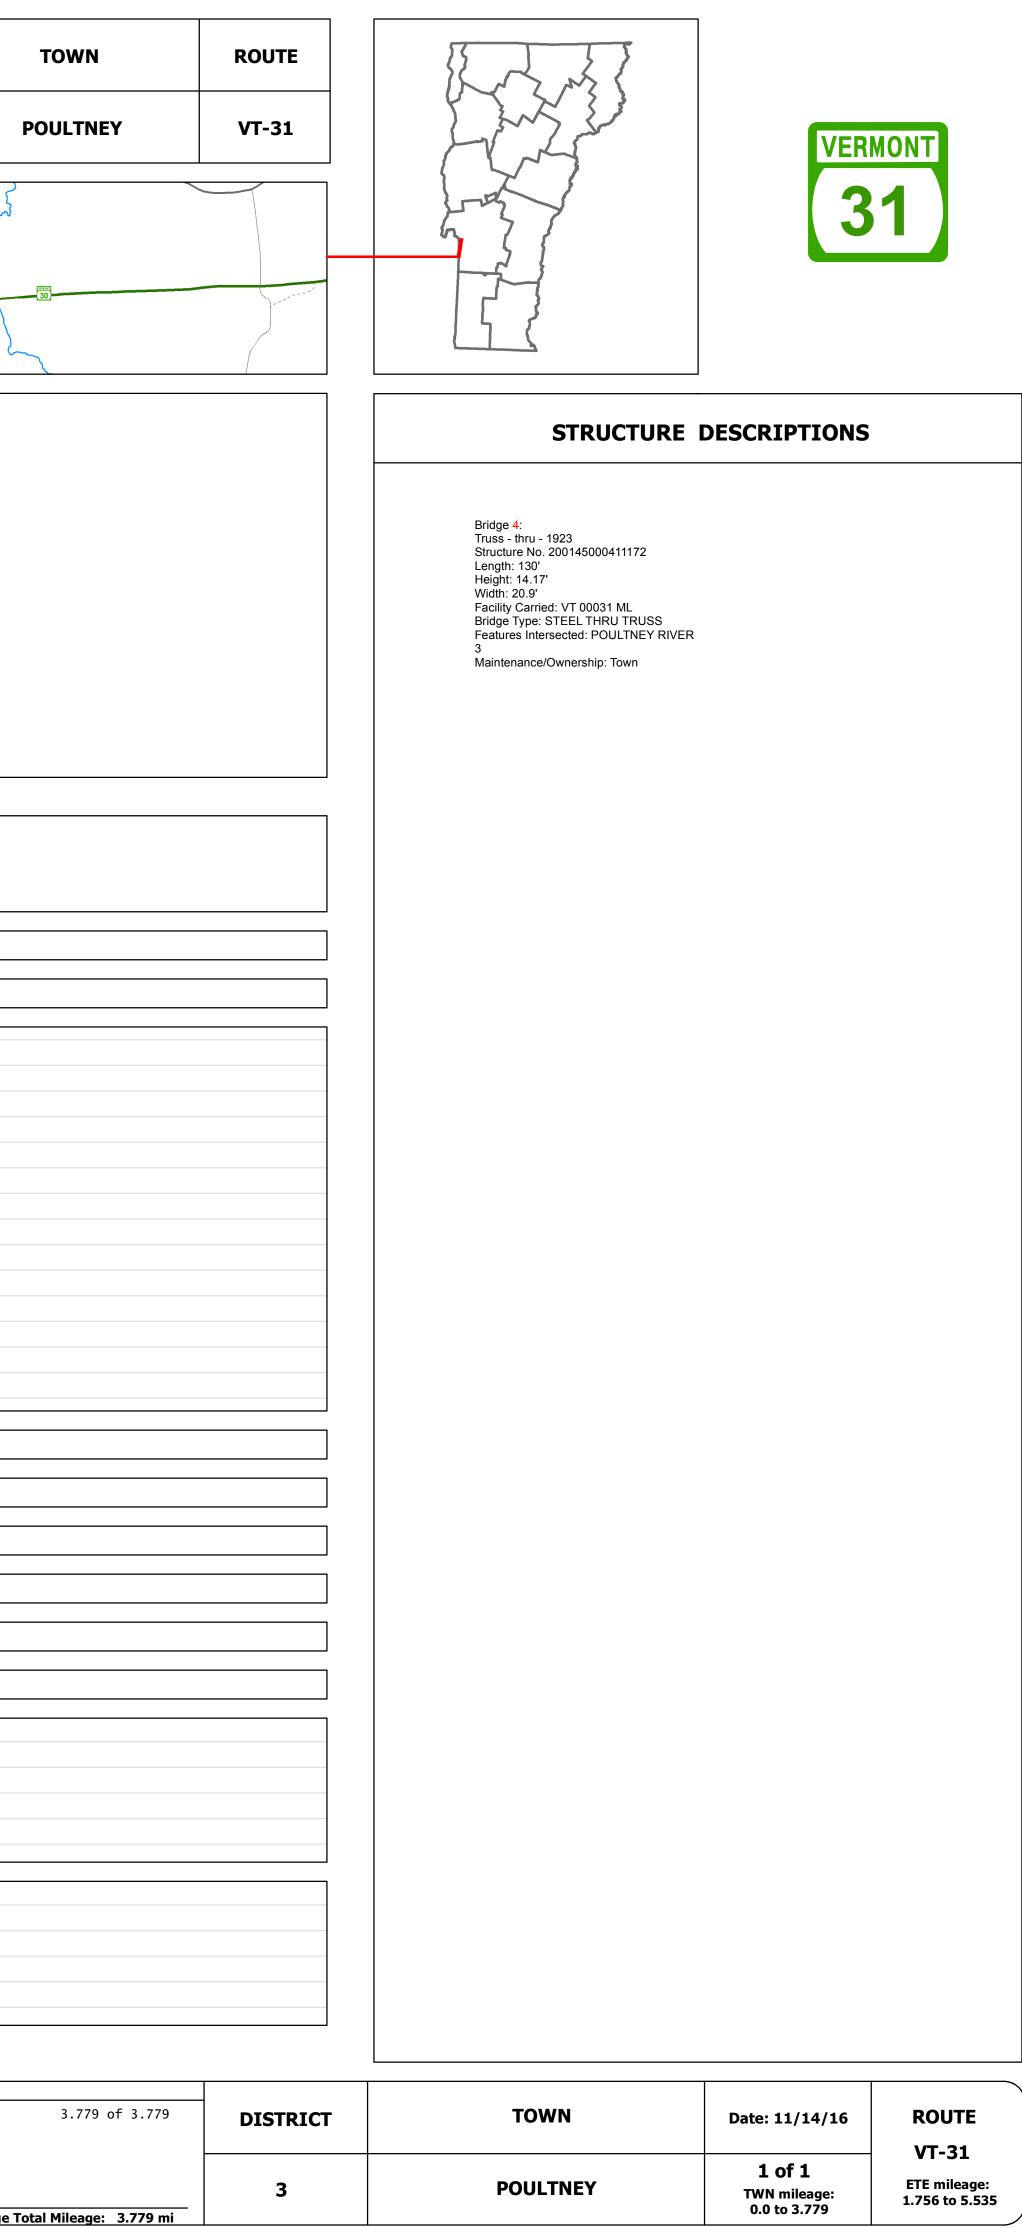

## **Route Log and Progress Chart**

| Base Map                                                                                                                                                                                                                                                                                                                   |                                        |                                                                       |                                                                                                                                                                                                                                                                                                                                                                                                                                                                                                                                                                                                                                                                                                                                                                                                                                                                                                                                                                                                                                                                                                                                                                                                                                                                                                                                                                                                                                                                                                                                                                                                                                                                                                                                                                                                                                                                                                                                                                                                                                                                                                                                   |                                          |   |            |
|----------------------------------------------------------------------------------------------------------------------------------------------------------------------------------------------------------------------------------------------------------------------------------------------------------------------------|----------------------------------------|-----------------------------------------------------------------------|-----------------------------------------------------------------------------------------------------------------------------------------------------------------------------------------------------------------------------------------------------------------------------------------------------------------------------------------------------------------------------------------------------------------------------------------------------------------------------------------------------------------------------------------------------------------------------------------------------------------------------------------------------------------------------------------------------------------------------------------------------------------------------------------------------------------------------------------------------------------------------------------------------------------------------------------------------------------------------------------------------------------------------------------------------------------------------------------------------------------------------------------------------------------------------------------------------------------------------------------------------------------------------------------------------------------------------------------------------------------------------------------------------------------------------------------------------------------------------------------------------------------------------------------------------------------------------------------------------------------------------------------------------------------------------------------------------------------------------------------------------------------------------------------------------------------------------------------------------------------------------------------------------------------------------------------------------------------------------------------------------------------------------------------------------------------------------------------------------------------------------------|------------------------------------------|---|------------|
|                                                                                                                                                                                                                                                                                                                            |                                        |                                                                       |                                                                                                                                                                                                                                                                                                                                                                                                                                                                                                                                                                                                                                                                                                                                                                                                                                                                                                                                                                                                                                                                                                                                                                                                                                                                                                                                                                                                                                                                                                                                                                                                                                                                                                                                                                                                                                                                                                                                                                                                                                                                                                                                   | 31 1                                     | 2 | 3 POULTNEY |
| 1 in = 2,000 feet                                                                                                                                                                                                                                                                                                          |                                        | WELLS                                                                 |                                                                                                                                                                                                                                                                                                                                                                                                                                                                                                                                                                                                                                                                                                                                                                                                                                                                                                                                                                                                                                                                                                                                                                                                                                                                                                                                                                                                                                                                                                                                                                                                                                                                                                                                                                                                                                                                                                                                                                                                                                                                                                                                   |                                          |   |            |
|                                                                                                                                                                                                                                                                                                                            |                                        | 1                                                                     |                                                                                                                                                                                                                                                                                                                                                                                                                                                                                                                                                                                                                                                                                                                                                                                                                                                                                                                                                                                                                                                                                                                                                                                                                                                                                                                                                                                                                                                                                                                                                                                                                                                                                                                                                                                                                                                                                                                                                                                                                                                                                                                                   |                                          |   | 30         |
| <ul> <li>Stick Diagram</li> <li>Town Center</li> <li>Stations (Feet)</li> <li>HITH Railroad Crossings</li> <li>Primary Structures</li> <li>Secondary Structures</li> <li>Divided State Highway</li> <li>State Highway</li> <li>Divided Town Highway</li> </ul>                                                             | POULTNEY<br>NEW BOSTON RD (TH-40)      |                                                                       |                                                                                                                                                                                                                                                                                                                                                                                                                                                                                                                                                                                                                                                                                                                                                                                                                                                                                                                                                                                                                                                                                                                                                                                                                                                                                                                                                                                                                                                                                                                                                                                                                                                                                                                                                                                                                                                                                                                                                                                                                                                                                                                                   |                                          |   |            |
| <ul> <li>Town Highway</li> <li>Streams (Hydraulic Structure)</li> <li>Town Boundary</li> <li>Village/UC Boundaries</li> <li>District Boundaries</li> <li>State/Town Highway Change</li> <li>Divided Highway Limits</li> <li>Ghost Section Boundary</li> <li>Federal Urban Area Limits</li> </ul> Scale: 1 INCH = 2000 FEET | L O                                    |                                                                       | 1252 UPPER RD (TH-11) / 3244 JONES RD (TH-35)                                                                                                                                                                                                                                                                                                                                                                                                                                                                                                                                                                                                                                                                                                                                                                                                                                                                                                                                                                                                                                                                                                                                                                                                                                                                                                                                                                                                                                                                                                                                                                                                                                                                                                                                                                                                                                                                                                                                                                                                                                                                                     | 8900 - 0 - 0 - 0 - 0 - 0 - 0 - 0 - 0 - 0 |   |            |
|                                                                                                                                                                                                                                                                                                                            | 0                                      | Ч                                                                     |                                                                                                                                                                                                                                                                                                                                                                                                                                                                                                                                                                                                                                                                                                                                                                                                                                                                                                                                                                                                                                                                                                                                                                                                                                                                                                                                                                                                                                                                                                                                                                                                                                                                                                                                                                                                                                                                                                                                                                                                                                                                                                                                   | 3 1 16 20                                |   |            |
| Travellar<br>Roadwa<br>Road Widths Lane Cou<br>Bas<br>Subbas                                                                                                                                                                                                                                                               | ay <<br>nt <<br>se                     | 18<br>20<br>2                                                         |                                                                                                                                                                                                                                                                                                                                                                                                                                                                                                                                                                                                                                                                                                                                                                                                                                                                                                                                                                                                                                                                                                                                                                                                                                                                                                                                                                                                                                                                                                                                                                                                                                                                                                                                                                                                                                                                                                                                                                                                                                                                                                                                   |                                          |   |            |
| Curves                                                                                                                                                                                                                                                                                                                     | 8 7 11                                 | 5                                                                     | 5 17 5                                                                                                                                                                                                                                                                                                                                                                                                                                                                                                                                                                                                                                                                                                                                                                                                                                                                                                                                                                                                                                                                                                                                                                                                                                                                                                                                                                                                                                                                                                                                                                                                                                                                                                                                                                                                                                                                                                                                                                                                                                                                                                                            |                                          |   |            |
| Grades                                                                                                                                                                                                                                                                                                                     | -8.0 -6.0 -11.0<br>+8.0 +6.0           | <u>-6.0</u><br>+9.0                                                   | -8.0                                                                                                                                                                                                                                                                                                                                                                                                                                                                                                                                                                                                                                                                                                                                                                                                                                                                                                                                                                                                                                                                                                                                                                                                                                                                                                                                                                                                                                                                                                                                                                                                                                                                                                                                                                                                                                                                                                                                                                                                                                                                                                                              |                                          |   |            |
| Historic Projects                                                                                                                                                                                                                                                                                                          |                                        | 1994: STP 9410(1)S<br>1986: HMA 2650                                  |                                                                                                                                                                                                                                                                                                                                                                                                                                                                                                                                                                                                                                                                                                                                                                                                                                                                                                                                                                                                                                                                                                                                                                                                                                                                                                                                                                                                                                                                                                                                                                                                                                                                                                                                                                                                                                                                                                                                                                                                                                                                                                                                   | 1999: STP 9718(1)S                       |   |            |
|                                                                                                                                                                                                                                                                                                                            | · · · · · · · · · · · · · · ·          | 1980: Unknown<br>1980: Unknown<br>1979: RS 0145(8)                    |                                                                                                                                                                                                                                                                                                                                                                                                                                                                                                                                                                                                                                                                                                                                                                                                                                                                                                                                                                                                                                                                                                                                                                                                                                                                                                                                                                                                                                                                                                                                                                                                                                                                                                                                                                                                                                                                                                                                                                                                                                                                                                                                   |                                          |   |            |
|                                                                                                                                                                                                                                                                                                                            | 1940: APP 48:                          |                                                                       | 1938: APP 577/39                                                                                                                                                                                                                                                                                                                                                                                                                                                                                                                                                                                                                                                                                                                                                                                                                                                                                                                                                                                                                                                                                                                                                                                                                                                                                                                                                                                                                                                                                                                                                                                                                                                                                                                                                                                                                                                                                                                                                                                                                                                                                                                  | 0: SA 19                                 |   |            |
| Maintenance Garage                                                                                                                                                                                                                                                                                                         |                                        | District 3 - Castleton Garage                                         |                                                                                                                                                                                                                                                                                                                                                                                                                                                                                                                                                                                                                                                                                                                                                                                                                                                                                                                                                                                                                                                                                                                                                                                                                                                                                                                                                                                                                                                                                                                                                                                                                                                                                                                                                                                                                                                                                                                                                                                                                                                                                                                                   |                                          |   |            |
| Speed Zone                                                                                                                                                                                                                                                                                                                 | 9700<br>1007<br>45                     |                                                                       | and the second s    |                                          |   |            |
| Functional Class                                                                                                                                                                                                                                                                                                           |                                        | 5                                                                     |                                                                                                                                                                                                                                                                                                                                                                                                                                                                                                                                                                                                                                                                                                                                                                                                                                                                                                                                                                                                                                                                                                                                                                                                                                                                                                                                                                                                                                                                                                                                                                                                                                                                                                                                                                                                                                                                                                                                                                                                                                                                                                                                   |                                          |   |            |
| National Highway Syste                                                                                                                                                                                                                                                                                                     | m                                      |                                                                       |                                                                                                                                                                                                                                                                                                                                                                                                                                                                                                                                                                                                                                                                                                                                                                                                                                                                                                                                                                                                                                                                                                                                                                                                                                                                                                                                                                                                                                                                                                                                                                                                                                                                                                                                                                                                                                                                                                                                                                                                                                                                                                                                   |                                          |   |            |
| Limited Access Highwa                                                                                                                                                                                                                                                                                                      | Y                                      |                                                                       |                                                                                                                                                                                                                                                                                                                                                                                                                                                                                                                                                                                                                                                                                                                                                                                                                                                                                                                                                                                                                                                                                                                                                                                                                                                                                                                                                                                                                                                                                                                                                                                                                                                                                                                                                                                                                                                                                                                                                                                                                                                                                                                                   |                                          |   |            |
| Traffic Counters                                                                                                                                                                                                                                                                                                           |                                        |                                                                       |                                                                                                                                                                                                                                                                                                                                                                                                                                                                                                                                                                                                                                                                                                                                                                                                                                                                                                                                                                                                                                                                                                                                                                                                                                                                                                                                                                                                                                                                                                                                                                                                                                                                                                                                                                                                                                                                                                                                                                                                                                                                                                                                   | О<br>R183                                |   |            |
| 20<br>20<br><b>AADT Counts</b> 20<br>20<br>20                                                                                                                                                                                                                                                                              | 13 <b></b><br>12 <b></b><br>11 <b></b> | 1100         1100         1100         1100         1300         1400 | 1400<br>1400<br>1400<br>1400<br>1400<br>1400<br>1400<br>1400<br>1400<br>1400<br>1400<br>1400<br>1400<br>1400<br>1400<br>1400<br>1400<br>1400<br>1400<br>1400<br>1400<br>1400<br>1400<br>1400<br>1400<br>1400<br>1400<br>1400<br>1400<br>1400<br>1400<br>1400<br>1400<br>1400<br>1400<br>1400<br>1400<br>1400<br>1400<br>1400<br>1400<br>1400<br>1400<br>1400<br>1400<br>1400<br>1400<br>1400<br>1400<br>1400<br>1400<br>1400<br>1400<br>1400<br>1400<br>1400<br>1400<br>1400<br>1400<br>1400<br>1400<br>1400<br>1400<br>1400<br>1400<br>1400<br>1400<br>1400<br>1400<br>1400<br>1400<br>1400<br>1400<br>1400<br>1400<br>1400<br>1400<br>1400<br>1400<br>1400<br>1400<br>1400<br>1400<br>1400<br>1400<br>1400<br>1400<br>1400<br>1400<br>1400<br>1400<br>1400<br>1400<br>1400<br>1400<br>1400<br>1400<br>1400<br>1400<br>1400<br>1400<br>1400<br>1400<br>1400<br>1400<br>1400<br>1400<br>1400<br>1400<br>1400<br>1400<br>1400<br>1400<br>1400<br>1400<br>1400<br>1400<br>1400<br>1400<br>1400<br>1400<br>1400<br>1400<br>1400<br>1400<br>1400<br>1400<br>1400<br>1400<br>1400<br>1400<br>1400<br>1400<br>1400<br>1400<br>1400<br>1400<br>1400<br>1400<br>1400<br>1400<br>1400<br>1400<br>1400<br>1400<br>1400<br>1400<br>1400<br>1400<br>1400<br>1400<br>1400<br>1400<br>1400<br>1400<br>1400<br>1400<br>1400<br>1400<br>1400<br>1400<br>1400<br>1400<br>1400<br>1400<br>1400<br>1400<br>1400<br>1400<br>1400<br>1400<br>1400<br>1400<br>1400<br>1400<br>1400<br>1400<br>1400<br>1400<br>1400<br>1400<br>1400<br>1400<br>1400<br>1400<br>1400<br>1400<br>1400<br>1400<br>1400<br>1400<br>1400<br>1400<br>1400<br>1400<br>1400<br>1400<br>1400<br>1400<br>1400<br>1400<br>1400<br>1400<br>1400<br>1400<br>1400<br>1400<br>1400<br>1400<br>1400<br>1400<br>1400<br>1400<br>1400<br>1400<br>1400<br>1400<br>1400<br>1400<br>1400<br>1400<br>1400<br>1400<br>1400<br>1400<br>1400<br>1400<br>1400<br>1400<br>1400<br>1400<br>1400<br>1400<br>1400<br>1400<br>1400<br>1400<br>1400<br>1400<br>1400<br>1400<br>1400<br>1400<br>1400<br>1400<br>1400<br>1400<br>1400<br>1400<br>1400<br>1400<br>1400<br>1400<br>1400<br>1400<br>140<br>14 |                                          |   |            |
| 202<br>202<br><b>Crash Locations</b> 202<br>202<br>202                                                                                                                                                                                                                                                                     | 13<br>12<br>11                         |                                                                       |                                                                                                                                                                                                                                                                                                                                                                                                                                                                                                                                                                                                                                                                                                                                                                                                                                                                                                                                                                                                                                                                                                                                                                                                                                                                                                                                                                                                                                                                                                                                                                                                                                                                                                                                                                                                                                                                                                                                                                                                                                                                                                                                   |                                          | ] |            |
|                                                                                                                                                                                                                                                                                                                            |                                        |                                                                       |                                                                                                                                                                                                                                                                                                                                                                                                                                                                                                                                                                                                                                                                                                                                                                                                                                                                                                                                                                                                                                                                                                                                                                                                                                                                                                                                                                                                                                                                                                                                                                                                                                                                                                                                                                                                                                                                                                                                                                                                                                                                                                                                   |                                          |   |            |