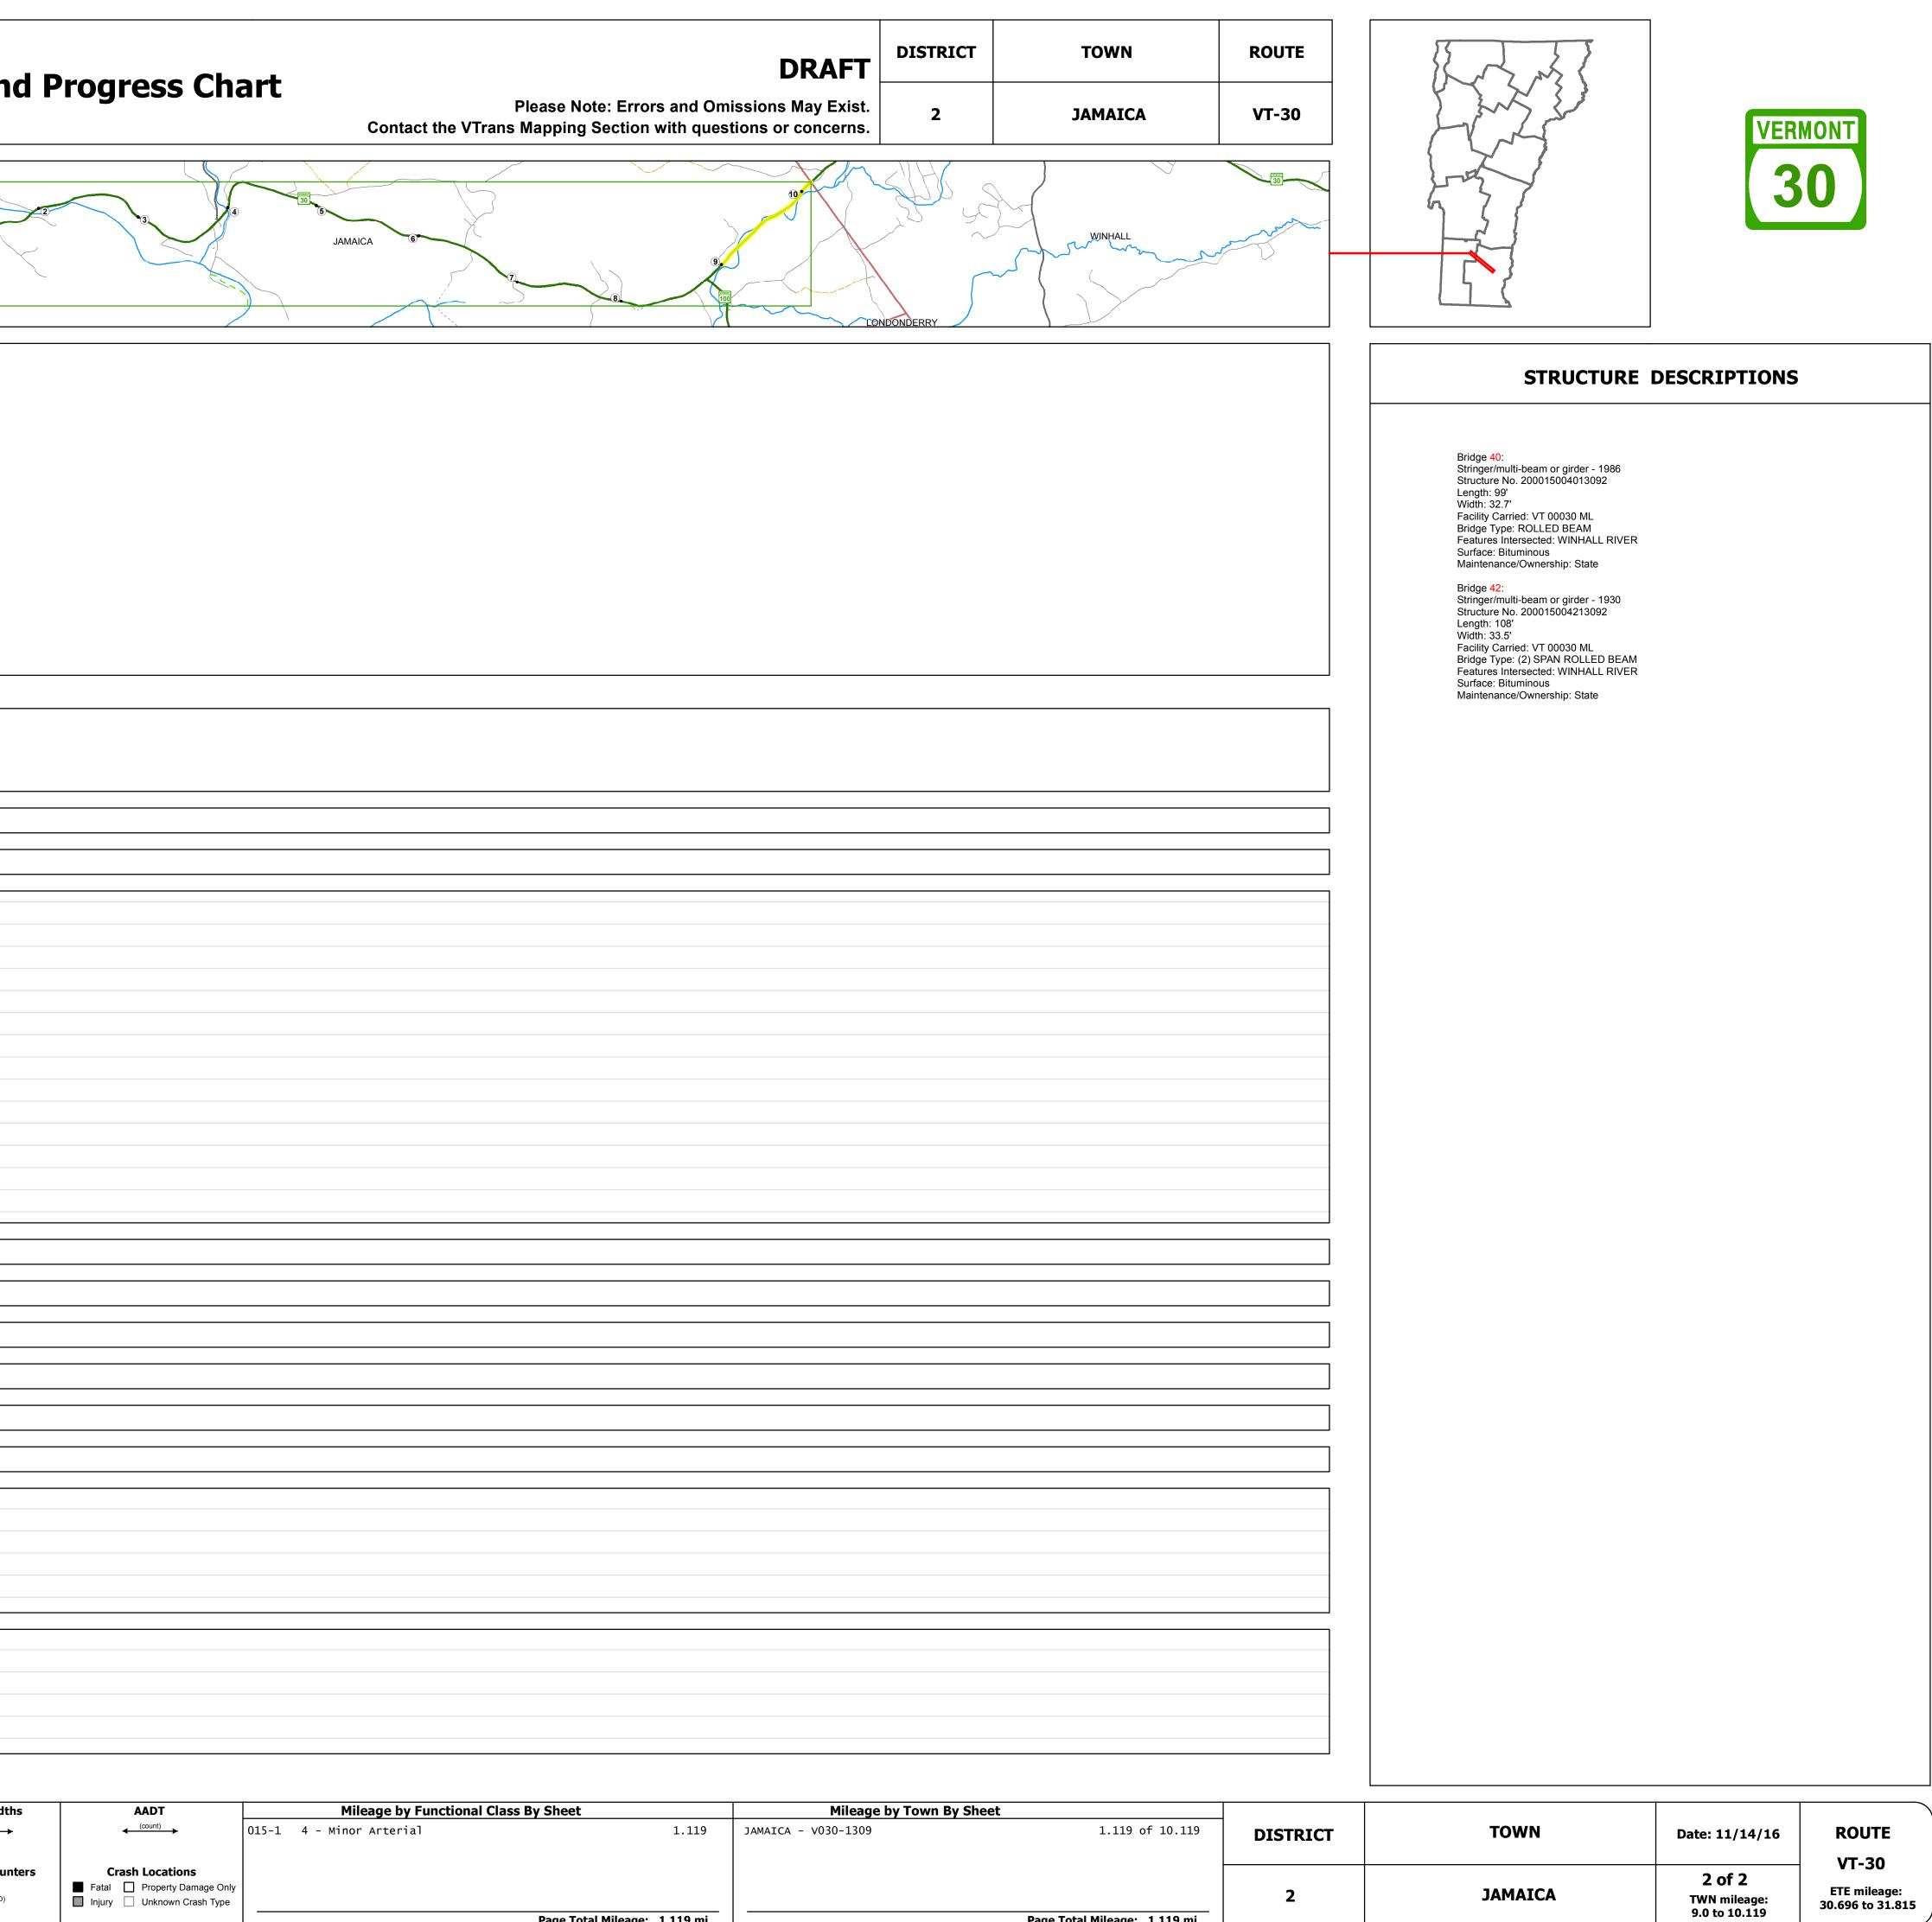

| VTrans                                                                                                                                                                                                                                                                                                                                                                                               | Working to Get You There<br>Vermont Agency of Transportation                                                                                    |             | Route Log an |  |  |  |  |  |
|------------------------------------------------------------------------------------------------------------------------------------------------------------------------------------------------------------------------------------------------------------------------------------------------------------------------------------------------------------------------------------------------------|-------------------------------------------------------------------------------------------------------------------------------------------------|-------------|--------------|--|--|--|--|--|
| Base Map                                                                                                                                                                                                                                                                                                                                                                                             |                                                                                                                                                 | TOWNSHI     | END (100)    |  |  |  |  |  |
| 1 in = 0.75 miles                                                                                                                                                                                                                                                                                                                                                                                    |                                                                                                                                                 |             |              |  |  |  |  |  |
| <ul> <li>Stick Diagram</li> <li>Town Center         <ul> <li>Stations (Feet)</li> <li>++++ Railroad Crossings</li> <li>Primary Structures</li> <li>Secondary Structures</li> <li>Secondary Structures</li> <li>Divided State Highway</li> <li>State Highway</li> <li>Divided Town Highway</li> <li>Town Highway</li> <li>Streams (Hydraulic Structure)</li> <li>Town Boundary</li> </ul> </li> </ul> | 40<br>42<br>Vinhall<br>River<br>Vinhall<br>River<br>S                                                                                           |             |              |  |  |  |  |  |
| <ul> <li> · Village/UC Boundaries</li> <li> District Boundaries</li> <li>- · State/Town Highway Change</li> <li> Divided Highway Limits</li> <li> Ghost Section Boundary</li> <li> Federal Urban Area Limits</li> </ul>                                                                                                                                                                              | 48660                                                                                                                                           | 52891       |              |  |  |  |  |  |
| Scale: 1 INCH = 2000 FEET                                                                                                                                                                                                                                                                                                                                                                            | 3)     1     1     1     1     1                                                                                                                |             |              |  |  |  |  |  |
| Road Widths Travellane<br>Roadway<br>Lane Count<br>Base<br>Subbase                                                                                                                                                                                                                                                                                                                                   | 20<br>27 34 29 28 32 28 27<br>2<br>5" P.M.                                                                                                      |             |              |  |  |  |  |  |
| Curves                                                                                                                                                                                                                                                                                                                                                                                               | 6 7 45 7                                                                                                                                        | 6           |              |  |  |  |  |  |
| Grades                                                                                                                                                                                                                                                                                                                                                                                               |                                                                                                                                                 |             |              |  |  |  |  |  |
| Historic Projects                                                                                                                                                                                                                                                                                                                                                                                    | 1998: STP 9519(1)S         1988: HMA 2818         1986: BRF 015-1(6)S         1982: HMA 2251         1980: F BHF 015-1(4)S         1950: FH 7-A |             |              |  |  |  |  |  |
| Maintenance Garage                                                                                                                                                                                                                                                                                                                                                                                   | District 2 - Londonderry Garage                                                                                                                 |             |              |  |  |  |  |  |
| Speed Zone                                                                                                                                                                                                                                                                                                                                                                                           |                                                                                                                                                 | LIMIT<br>40 |              |  |  |  |  |  |
| <b>Functional Class</b>                                                                                                                                                                                                                                                                                                                                                                              | 4                                                                                                                                               |             |              |  |  |  |  |  |
| National Highway System                                                                                                                                                                                                                                                                                                                                                                              |                                                                                                                                                 |             |              |  |  |  |  |  |
| Limited Access Highway                                                                                                                                                                                                                                                                                                                                                                               |                                                                                                                                                 |             |              |  |  |  |  |  |
| Traffic Counters                                                                                                                                                                                                                                                                                                                                                                                     | <u>ү</u><br>x120                                                                                                                                |             |              |  |  |  |  |  |
| 2014<br>2013<br>AADT Counts 2012<br>2011<br>2010                                                                                                                                                                                                                                                                                                                                                     | 3400<br>3400<br>3400                                                                                                                            |             |              |  |  |  |  |  |
| 2014<br>2013<br>2012<br>2011<br>2011<br>2010                                                                                                                                                                                                                                                                                                                                                         |                                                                                                                                                 |             |              |  |  |  |  |  |