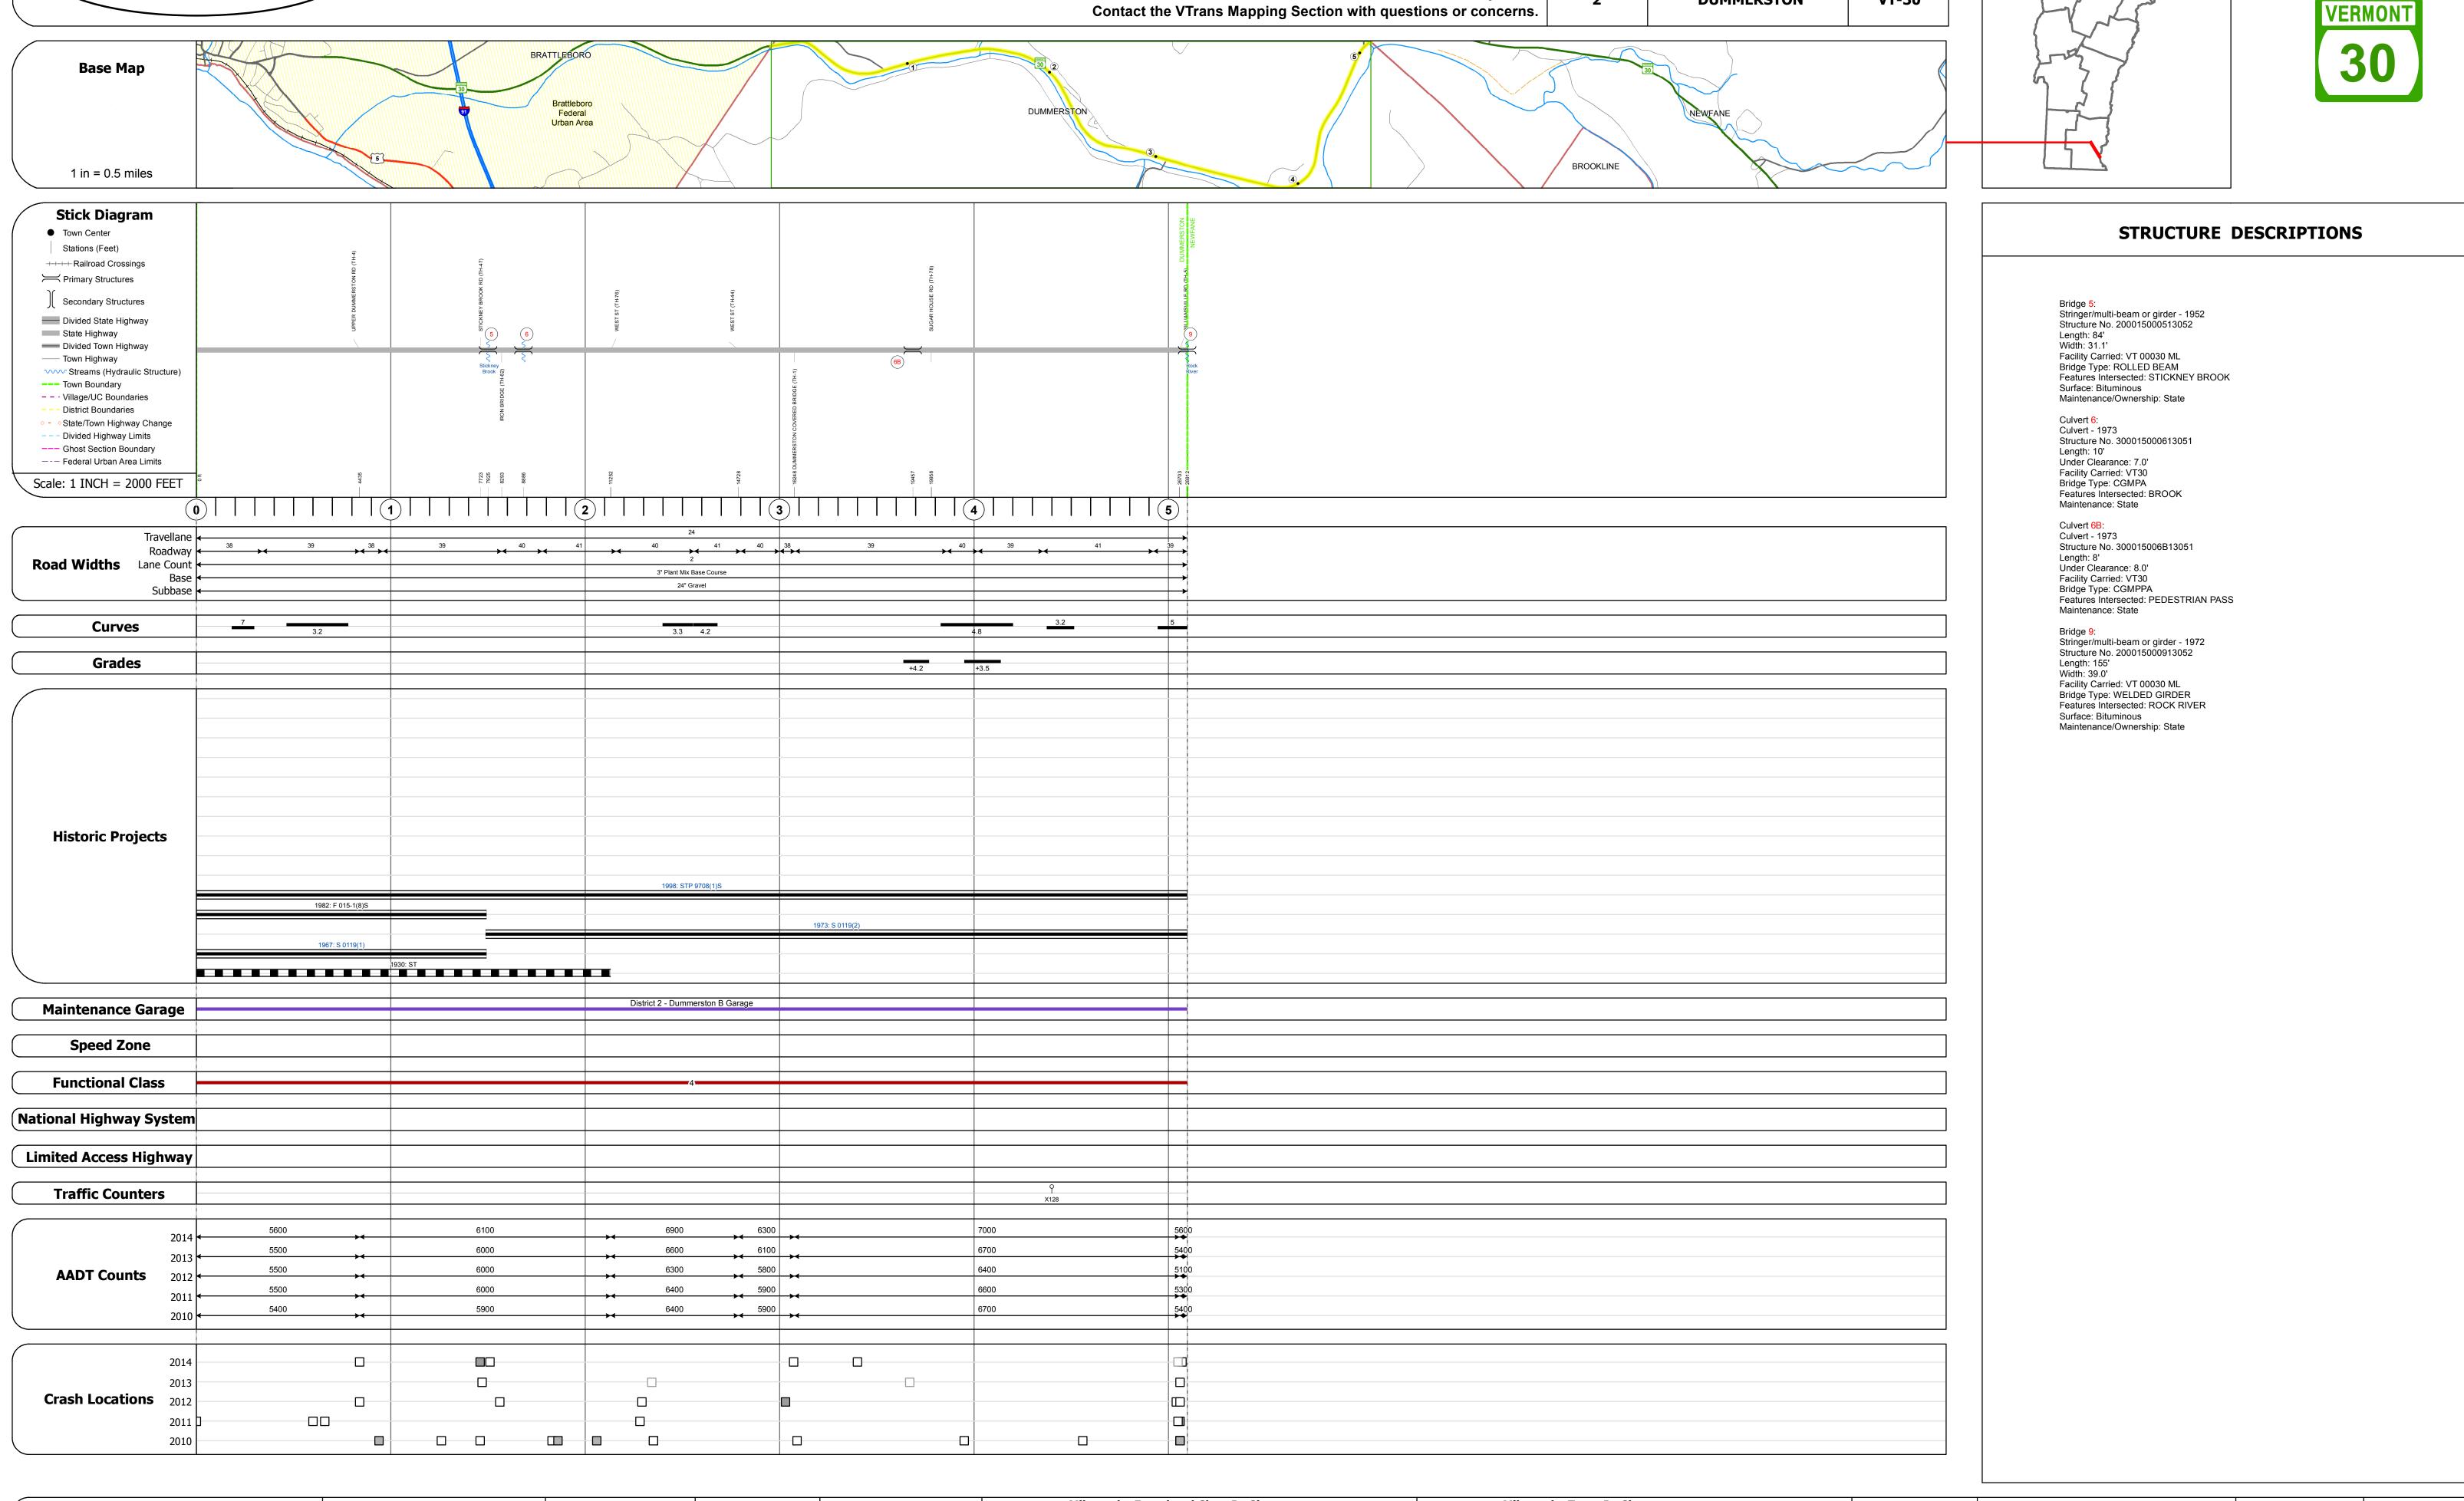

## **Route Log and Progress Chart**

**DRAFT** Please Note: Errors and Omissions May Exist.

**DISTRICT TOWN ROUTE DUMMERSTON VT-30** 

**TOWN** 

**DUMMERSTON** 

5.097 of 5.097

Page Total Mileage: 5.097 mi

**DISTRICT** 

**ROUTE** 

ETE mileage:

3.58 to 8.677

Date: 11/14/16

1 of 1

TWN mileage: 0.0 to 5.097

|          | Historic Projects                                                                 | Functional Class                                      | Curves                   | Road Widths      | AADT                                                 | Mileage by Functional Class By She | eet                     | Mileage by Town By Sheet |
|----------|-----------------------------------------------------------------------------------|-------------------------------------------------------|--------------------------|------------------|------------------------------------------------------|------------------------------------|-------------------------|--------------------------|
|          | Unknown                                                                           | 1 - Interstate 3 - Principal 5 - Major Collector      | (degrees) Left Right     | <b>←</b> (ft)    | (count)                                              | 015-1 4 - Minor Arterial           | 5.097                   | DUMMERSTON - V030-1305   |
|          | Resurface Cold Plane and Plant Mix  Bituminous Mix Reclaimed Base and             | l l                                                   | Grades                   | Traffic Counters | Crash Locations                                      |                                    |                         |                          |
|          | Skinny Mix Concrete Bituminous Concrete  Bituminous Seal Gravel                   | SPEED SPEED SPEED SPEED SPEED SPEED SPEED SPEED SPEED | -grade up<br>-grade down | (counter ID)     | Fatal Property Damage Only Injury Unknown Crash Type |                                    |                         |                          |
| <b>\</b> | Indicated plans available - http://vtransmap01.aot.state.vt.us/rp/dpr/Dlwebstore/ | 25 30 35 40 45 50 55 60 65                            |                          |                  |                                                      | Page                               | Total Mileage: 5.097 mi |                          |