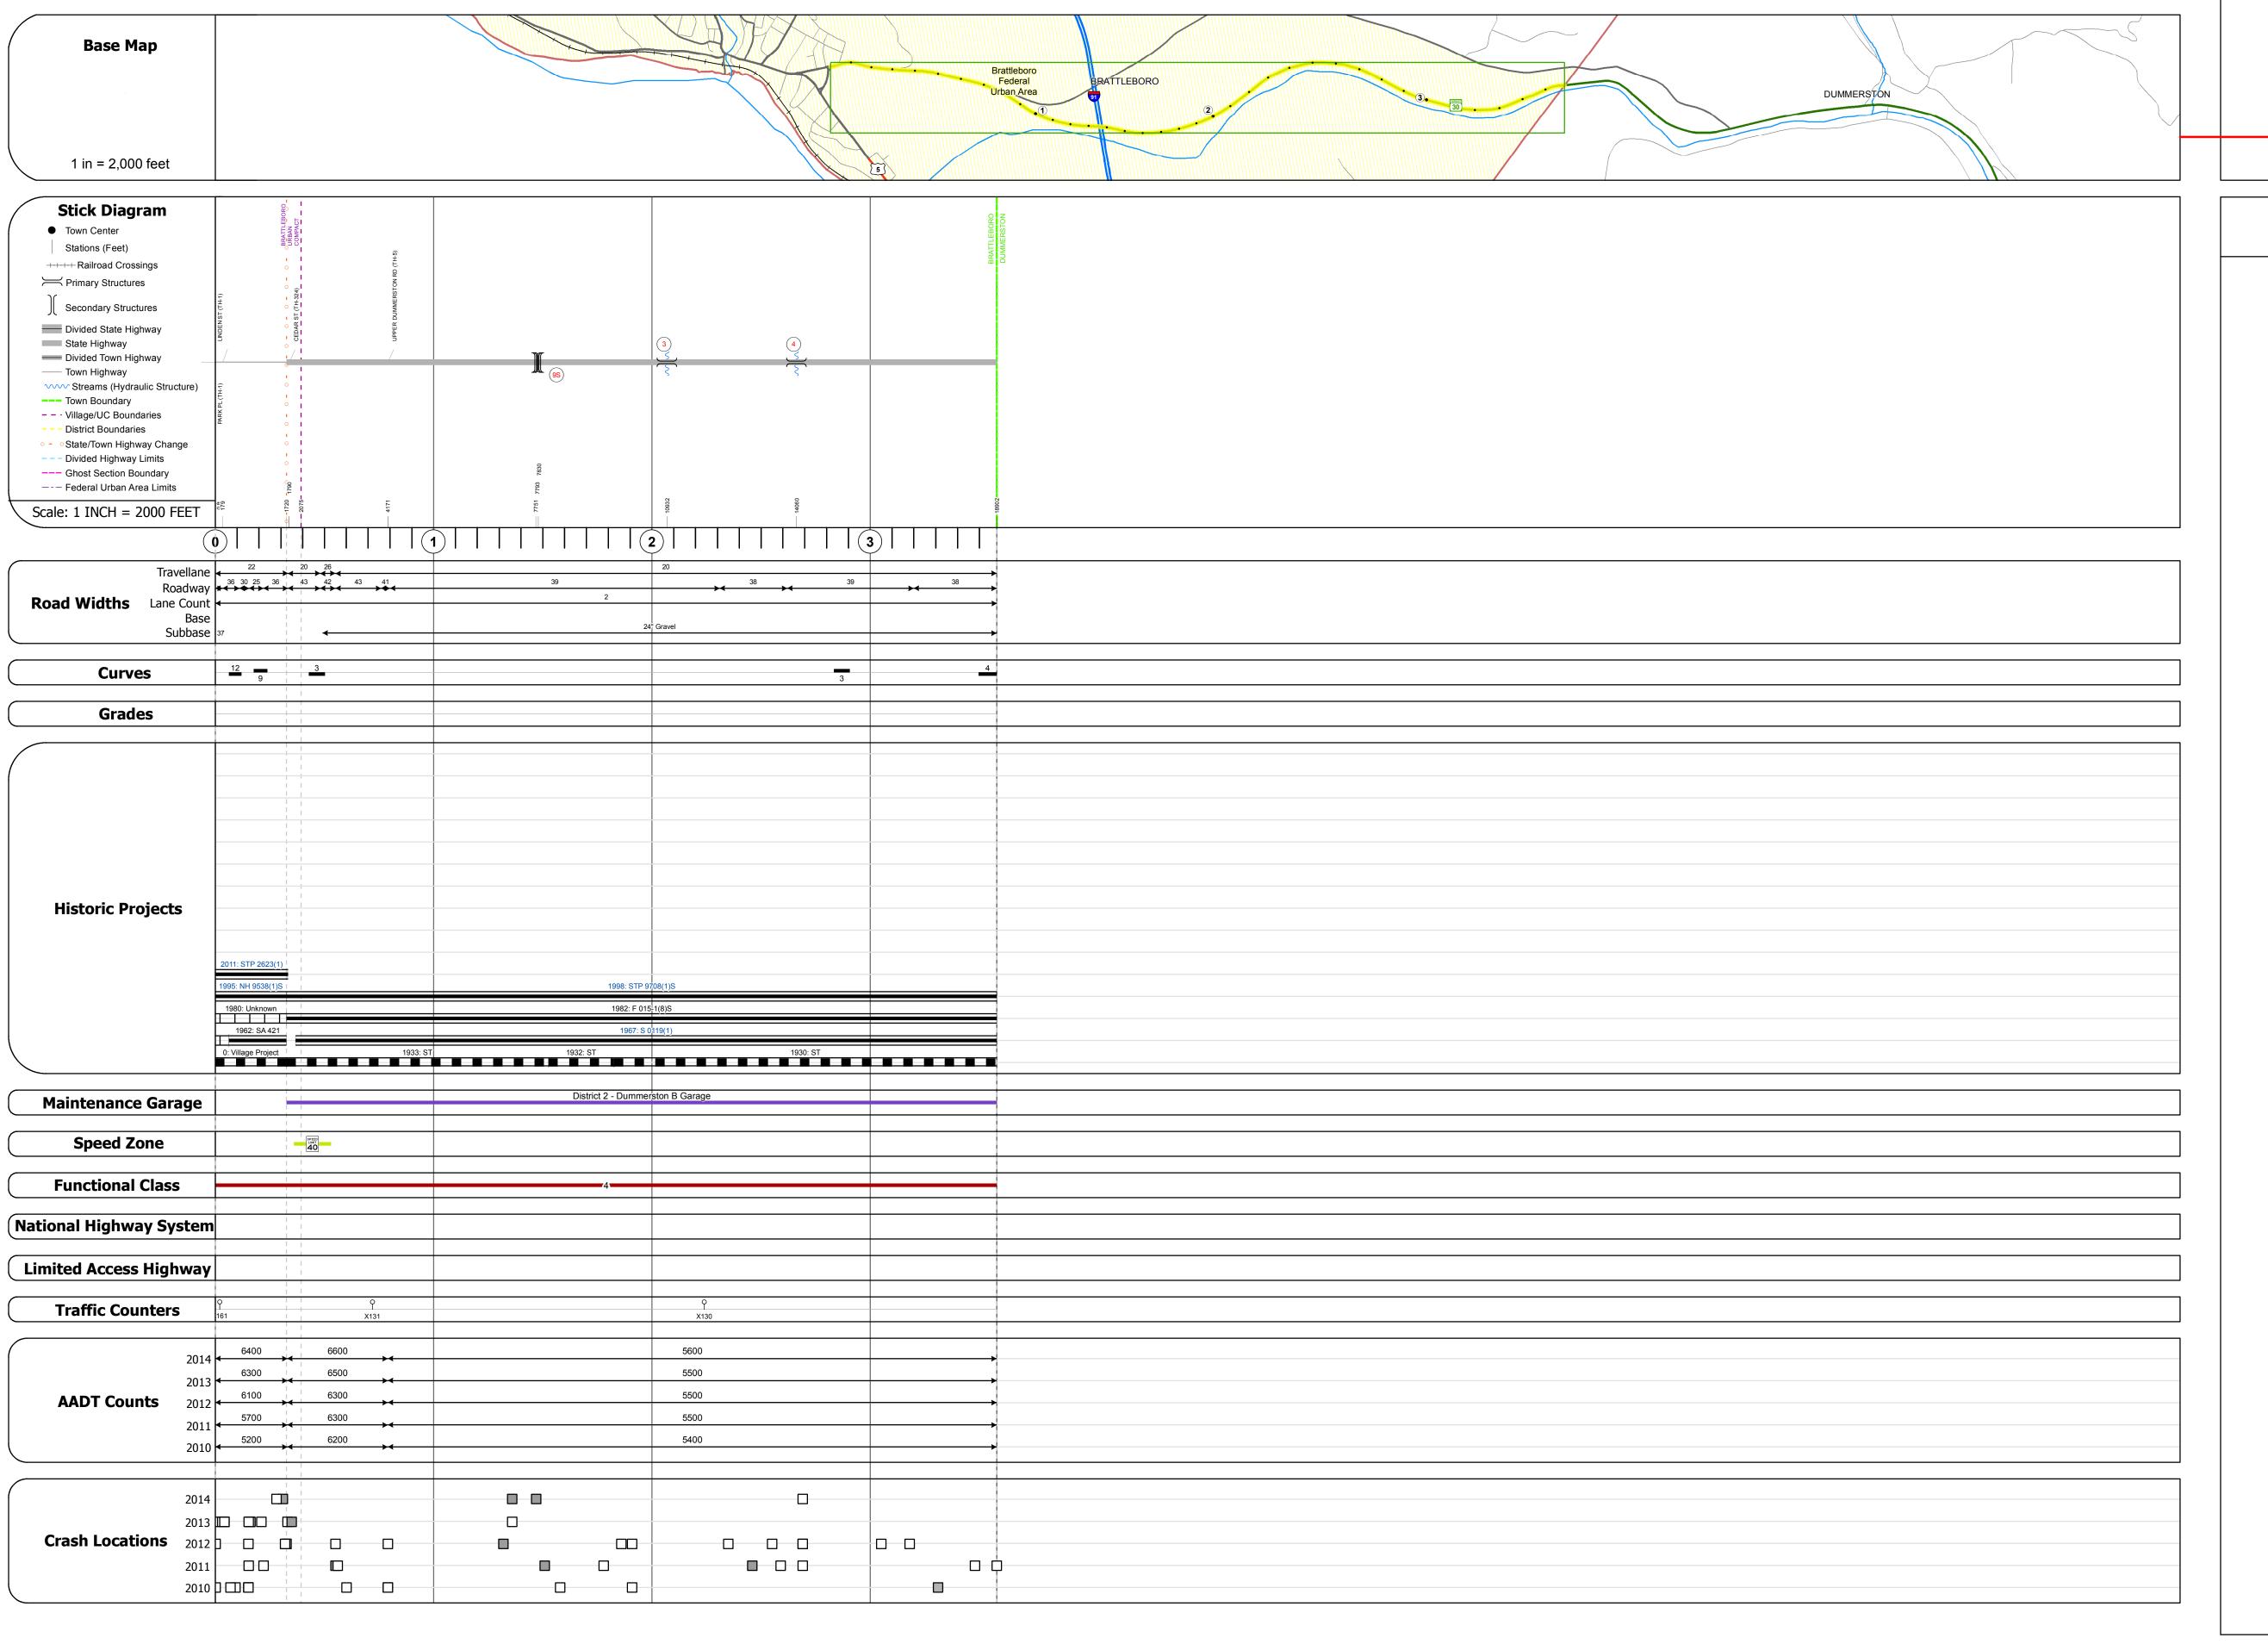

## **Route Log and Progress Chart**

DRAFT

Please Note: Errors and Omissions May Exist.

Contact the VTrans Mapping Section with questions or concerns.

DISTRICT TOWN ROUTE

2 BRATTLEBORO VT-30

Bridge <mark>9S</mark>: Truss - deck - 1960

Under Clearance: 40.0'

Surface: Bituminous

Under Clearance: 6.0'
Facility Carried: VT30
Bridge Type: CGMPP
Features Intersected: BROOK

Maintenance: State

Length: 6' Under Clearance: 6.0'

Facility Carried: VT30 Bridge Type: ACCGMPP Features Intersected: BROOK

Maintenance: State

Culvert 4: Culvert - 1967

Facility Carried: I 00091 ML

Maintenance/Ownership: State

Structure No. 300015000313021

Structure No. 300015000413021

Length: 1016' Width: 30.0'

Culvert 3: Culvert - 1967

Length: 6'

Structure No. 200091009S13022

Bridge Type: HAUNCHED STL DK TRUS

Features Intersected: I 91 OVER VT 30 WESTR

STRUCTURE DESCRIPTIONS

| Historic Projects                                                                 | Functional Class                                                                                                                                                                                                                                                                                                                                                                                                                                                                                                                                                                                                                                                                                                                                                                                                                                                                                                                                                                                                                                                                                                                                                                                                                                                                                                                                                                                                                                                                                                                                                                                                                                                                                                                                                                                                                                                                                                                                                                                                                                                                                                              | Curves               | Road Widths      | AADT                          | Mileage by Functional Class By | Sheet                       | Mileage by Town By Sheet |                             |          |             |                |              |
|-----------------------------------------------------------------------------------|-------------------------------------------------------------------------------------------------------------------------------------------------------------------------------------------------------------------------------------------------------------------------------------------------------------------------------------------------------------------------------------------------------------------------------------------------------------------------------------------------------------------------------------------------------------------------------------------------------------------------------------------------------------------------------------------------------------------------------------------------------------------------------------------------------------------------------------------------------------------------------------------------------------------------------------------------------------------------------------------------------------------------------------------------------------------------------------------------------------------------------------------------------------------------------------------------------------------------------------------------------------------------------------------------------------------------------------------------------------------------------------------------------------------------------------------------------------------------------------------------------------------------------------------------------------------------------------------------------------------------------------------------------------------------------------------------------------------------------------------------------------------------------------------------------------------------------------------------------------------------------------------------------------------------------------------------------------------------------------------------------------------------------------------------------------------------------------------------------------------------------|----------------------|------------------|-------------------------------|--------------------------------|-----------------------------|--------------------------|-----------------------------|----------|-------------|----------------|--------------|
| Unknown Bituminous Concrete Surface Treated                                       | 1 - Interstate 3 - Principal 5 - Major System Arterial Collector                                                                                                                                                                                                                                                                                                                                                                                                                                                                                                                                                                                                                                                                                                                                                                                                                                                                                                                                                                                                                                                                                                                                                                                                                                                                                                                                                                                                                                                                                                                                                                                                                                                                                                                                                                                                                                                                                                                                                                                                                                                              | (degrees) Left       | <b>←</b> (ft)    | (count)                       | 015-1 4 - Minor Arterial       | 3.580                       | BRATTLEBORO - V030-1302  | 3.58 of 3.58                | DISTRICT | TOWN        | Date: 11/14/16 | ROUTE        |
| Retreatment Bituminous Macadam Gravel                                             | -                                                                                                                                                                                                                                                                                                                                                                                                                                                                                                                                                                                                                                                                                                                                                                                                                                                                                                                                                                                                                                                                                                                                                                                                                                                                                                                                                                                                                                                                                                                                                                                                                                                                                                                                                                                                                                                                                                                                                                                                                                                                                                                             | ─ <b>■■■</b> ─ Right |                  |                               |                                |                             |                          |                             |          | -           |                |              |
| Resurface Cold Plane and Plant Mix                                                | 2 - Other 4 - Minor 6 - Minor Collector                                                                                                                                                                                                                                                                                                                                                                                                                                                                                                                                                                                                                                                                                                                                                                                                                                                                                                                                                                                                                                                                                                                                                                                                                                                                                                                                                                                                                                                                                                                                                                                                                                                                                                                                                                                                                                                                                                                                                                                                                                                                                       |                      |                  |                               |                                |                             |                          |                             |          |             |                | VT-30        |
| Bituminous Mix — Bituminous Concrete — Reclaimed Base and                         | Expressways                                                                                                                                                                                                                                                                                                                                                                                                                                                                                                                                                                                                                                                                                                                                                                                                                                                                                                                                                                                                                                                                                                                                                                                                                                                                                                                                                                                                                                                                                                                                                                                                                                                                                                                                                                                                                                                                                                                                                                                                                                                                                                                   | Grades               | Traffic Counters | Crash Locations               |                                |                             |                          |                             |          |             | 1 of 1         | 1            |
| Skinny Mix Concrete Bituminous Concrete                                           | Speed Zones                                                                                                                                                                                                                                                                                                                                                                                                                                                                                                                                                                                                                                                                                                                                                                                                                                                                                                                                                                                                                                                                                                                                                                                                                                                                                                                                                                                                                                                                                                                                                                                                                                                                                                                                                                                                                                                                                                                                                                                                                                                                                                                   | grade up             | Υ                | Fatal Property Damage Only    |                                |                             |                          |                             | -        | BRATTLEBORO |                | ETE mileage: |
| Bituminous Seal Cravel                                                            | SPEED | (percent) grade down | (counter ID)     | ■ Injury □ Unknown Crash Type |                                |                             |                          |                             | 2        | BRATTLEBURU | TWN mileage:   | 0.0 to 3.58  |
| Indicated plans available - http://vtransmap01.aot.state.vt.us/rp/dpr/DIwebstore/ | 25 30 35 40 45 50 55 60 65                                                                                                                                                                                                                                                                                                                                                                                                                                                                                                                                                                                                                                                                                                                                                                                                                                                                                                                                                                                                                                                                                                                                                                                                                                                                                                                                                                                                                                                                                                                                                                                                                                                                                                                                                                                                                                                                                                                                                                                                                                                                                                    |                      |                  |                               | P                              | age Total Mileage: 3.580 mi |                          | Page Total Mileage: 3.58 mi |          |             | 0.0 to 3.58    | ر ا          |