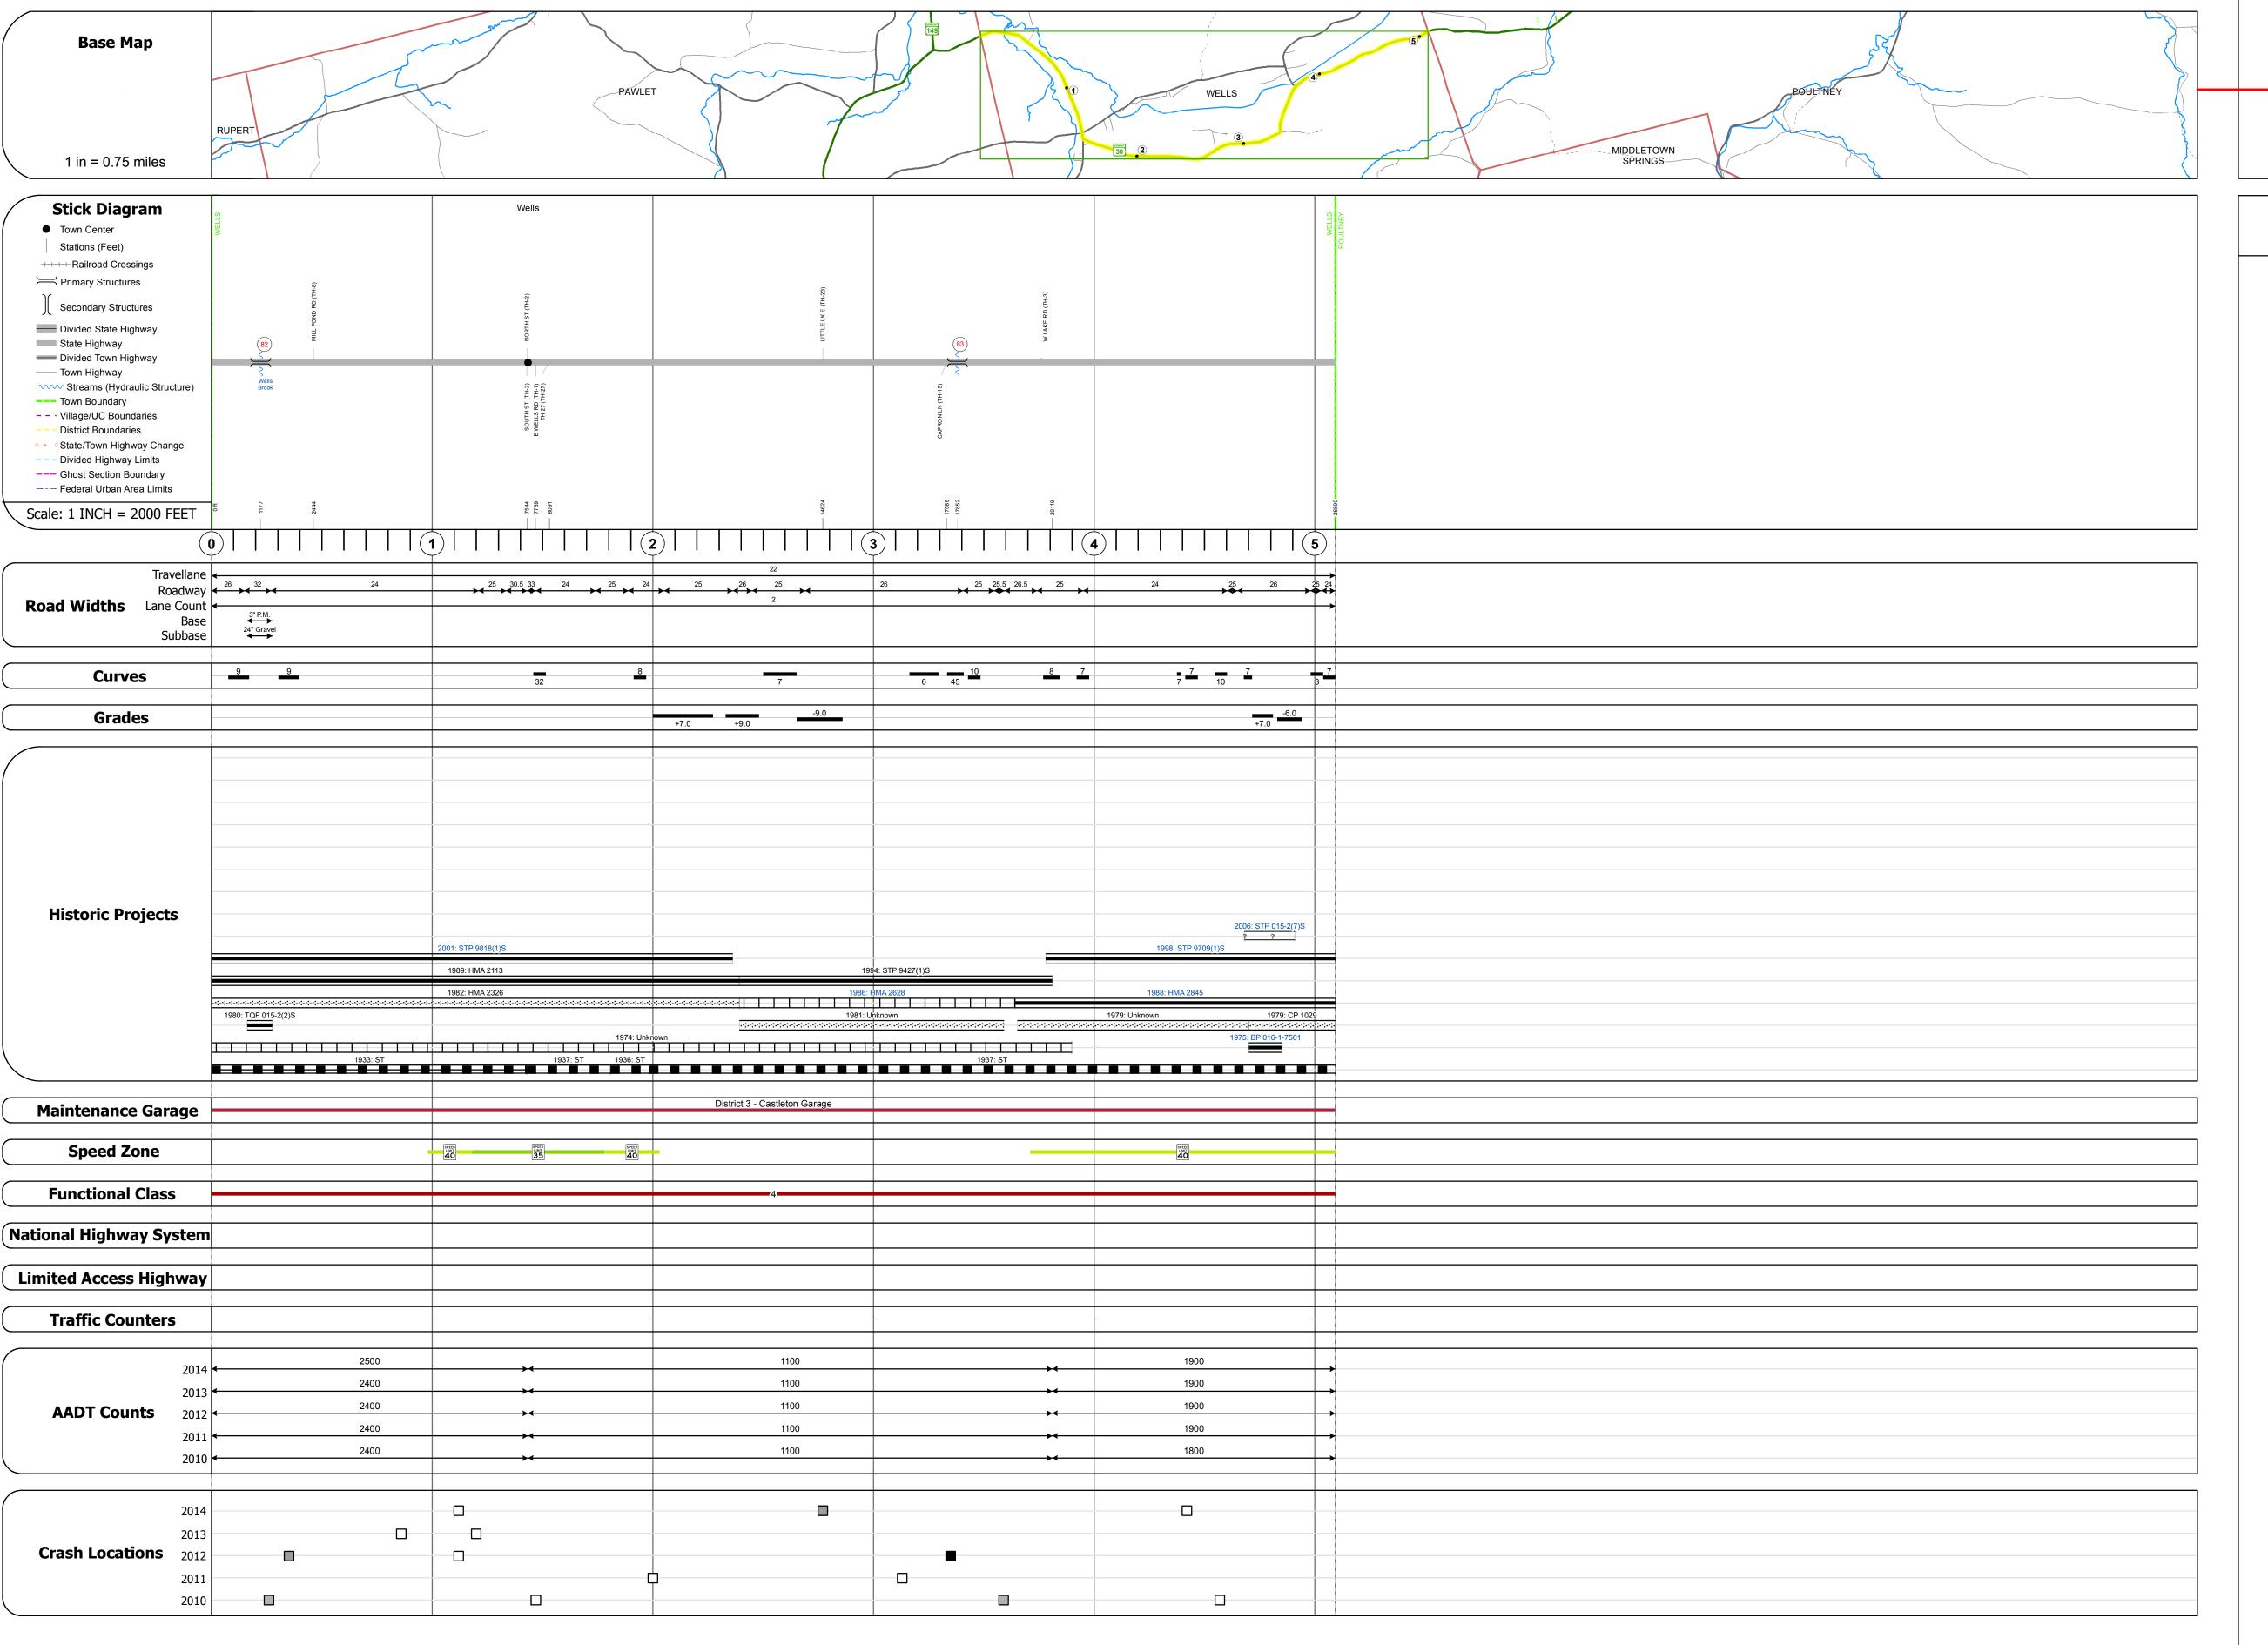

## **Route Log and Progress Chart**

Please Note: Errors and Omissions May Exist.
Contact the VTrans Mapping Section with questions or concerns.

Bridge <mark>82</mark>: Tee Beam - 1932

Surface: Bituminous

Under Clearance: 5.0' Facility Carried: VT30

Bridge Type: CGMPPA Features Intersected: BROOK

Maintenance: State

Length: 38' Width: 33.7'

Culvert 83:

Length: 8'

Culvert - 1977

Structure No. 200015008211262

Bridge Type: CONCRETE T-BEAM

Features Intersected: WELLS BROOK

Facility Carried: VT 00030 ML

Maintenance/Ownership: State

Structure No. 300015008311261

STRUCTURE DESCRIPTIONS

Mileage by Functional Class By Sheet

Page Total Mileage: 5.093 mi

015-2 4 - Minor Arterial

Mileage by Town By Sheet

WELLS - V030-1126

5.093 of 5.093

Page Total Mileage: 5.093 mi

**DISTRICT** 

| TOWN  | Date: 11/14/16                         | ROUTE<br>VT-30                   |
|-------|----------------------------------------|----------------------------------|
| WELLS | 1 of 1<br>TWN mileage:<br>0.0 to 5.093 | ETE mileage:<br>59.572 to 64.665 |

2 - Other 4 - Minor Freeways and Arterial **Road Widths** 

Traffic Counters

(count) →

Crash Locations

■ Fatal □ Property Damage Only

**Historic Projects** 

Unknown
Retreatment
Resurface
Bituminous Macadam
Cold Plane and
Bituminous Concrete
Bituminous Concrete
Bituminous Concrete
Bituminous Concrete
Bituminous Concrete
Bituminous Concrete