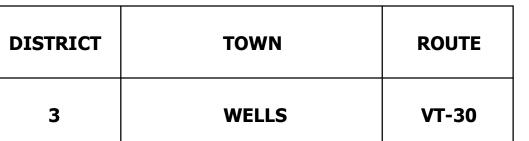

Page Total Mileage: 5.093 mi

015-2 4 - Minor Arterial

Mileage by Town By Sheet

WELLS - V030-1126

5.093 of 5.093

Page Total Mileage: 5.093 mi

**DISTRICT** 

| TOWN  | Date: 11/14/16                         | ROUTE<br>VT-30                   |
|-------|----------------------------------------|----------------------------------|
| WELLS | 1 of 1<br>TWN mileage:<br>0.0 to 5.093 | ETE mileage:<br>59.572 to 64.665 |