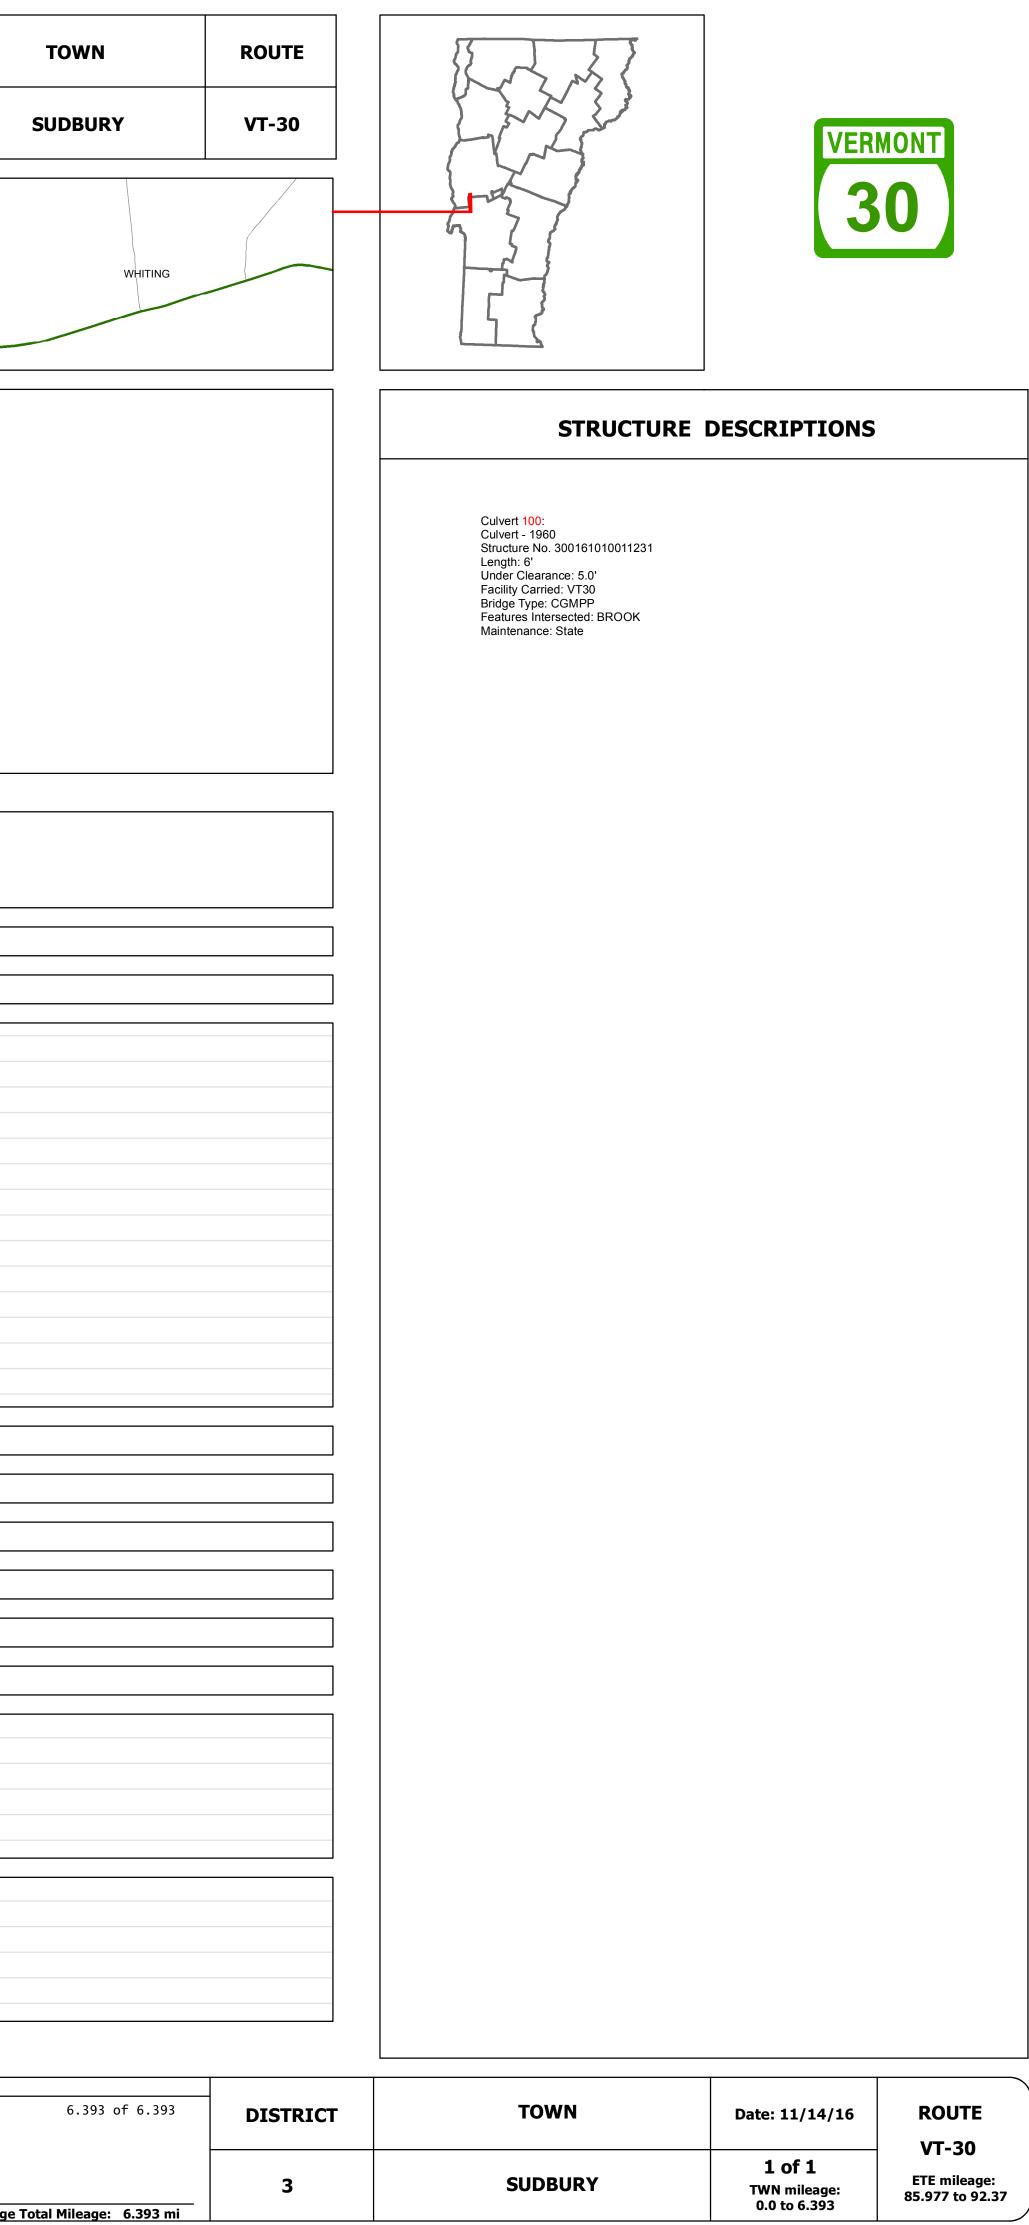

## **Route Log and Progress Chart**

|                                                                                  |                  |                     |                     |                         |                    | <u></u>  |                |               |
|----------------------------------------------------------------------------------|------------------|---------------------|---------------------|-------------------------|--------------------|----------|----------------|---------------|
| Base Map                                                                         |                  |                     |                     |                         |                    |          |                | _             |
|                                                                                  |                  |                     | HUBBARDTON          |                         |                    |          |                |               |
|                                                                                  |                  |                     |                     |                         |                    |          |                |               |
| 1 in = 2,000 feet                                                                |                  |                     |                     |                         |                    |          |                |               |
| Stick Diagram                                                                    |                  |                     |                     |                         |                    |          |                |               |
| Town Center                                                                      |                  |                     |                     |                         |                    |          |                |               |
| Stations (Feet)                                                                  |                  |                     |                     | R R                     |                    |          |                |               |
| Primary Structures                                                               |                  |                     |                     | LAKE HORTONIA RD (TH-2) |                    |          |                |               |
| ) Secondary Structures                                                           |                  |                     |                     | HORTONL                 |                    |          |                |               |
| Divided State Highway<br>State Highway                                           |                  |                     |                     | LAKE                    |                    |          |                |               |
| Divided Town Highway     Town Highway                                            |                  |                     |                     |                         |                    |          |                | _             |
| Streams (Hydraulic Structure) —— Town Boundary                                   | cture)           | (T+19)              | Hubbardton<br>River | D (1-4-1)               |                    |          |                |               |
| <ul> <li>– - Village/UC Boundaries</li> <li>– - District Boundaries</li> </ul>   |                  | ST JOHNS RD (TH-19) |                     | BURR POND RD (TH-1)     |                    |          |                |               |
| <ul> <li>- • State/Town Highway Chan</li> <li> Divided Highway Limits</li> </ul> | nge              | r 1s                |                     |                         |                    |          |                |               |
| Ghost Section Boundary                                                           |                  |                     |                     |                         |                    |          |                |               |
| Federal Urban Area Limits                                                        |                  | 0 1t<br>1851        |                     | 6056                    |                    |          |                |               |
| Scale: 1 INCH = 2000 F                                                           |                  |                     |                     |                         |                    |          |                | $\overline{}$ |
|                                                                                  |                  | 0)      <br>        |                     |                         |                    | 2)       | (3             |               |
|                                                                                  | vellane<br>adway | 00 5                | 26                  | 26 27                   | 26 27              | →        | 26             |               |
|                                                                                  | Count            |                     |                     |                         |                    |          |                |               |
| Si                                                                               | Base<br>ubbase   |                     | ←                   |                         | 12" S.B.           | <b>→</b> |                |               |
|                                                                                  |                  | 10                  | 3                   | 6                       |                    | 4        |                |               |
| Curves                                                                           |                  | -                   |                     | 4                       |                    | 8        |                |               |
| Grades                                                                           |                  | -9.0                |                     | +7.3 +                  | -8.9A -10.6<br>9.0 | A -5.1A  | +6.0 +7.0      | -             |
|                                                                                  |                  |                     |                     |                         |                    |          |                |               |
| Historic Projects                                                                |                  |                     |                     |                         |                    |          | 1989: HMA 2014 |               |
|                                                                                  |                  |                     |                     |                         |                    |          |                | <u></u>       |
|                                                                                  |                  | 1942: ST 68-C       |                     |                         | 948: S 34(1)       |          |                |               |
|                                                                                  |                  | ?????               | ??????              | 1940: ST 192L           | ??????             | ?????    |                |               |
| Maintenance Gara                                                                 | aue              |                     |                     |                         |                    |          | Disțri         | ict 3         |
|                                                                                  | age              |                     |                     |                         |                    |          |                |               |
| <b>Speed Zone</b>                                                                |                  |                     |                     |                         |                    |          |                |               |
| <b>Functional Class</b>                                                          | 5                |                     |                     |                         |                    |          |                |               |
| National Highway Sy                                                              | stem             |                     |                     |                         |                    |          |                |               |
| Limited Access High                                                              | iway             |                     |                     |                         |                    |          |                |               |
| Traffic Counters                                                                 | 5                |                     |                     |                         |                    |          |                |               |
|                                                                                  |                  |                     | 1000                | 4500                    |                    | 4500     |                |               |
|                                                                                  | 2014             | •                   | 1600                | 1500                    |                    | 1500     |                |               |
| AADT Counts                                                                      | 2013             | <                   | 1500                | 1600                    |                    | 1500     |                |               |
|                                                                                  | 2012<br>2011     |                     | 1500                | 1600                    |                    | 1500     |                |               |
| l                                                                                | 2011             |                     | 1500                | 1600                    |                    | 1500     |                |               |
|                                                                                  |                  |                     |                     |                         |                    |          |                |               |
| (                                                                                | 2014             |                     |                     |                         |                    |          |                |               |
|                                                                                  | 2013             |                     |                     |                         |                    |          |                |               |
| Crash Locations                                                                  | 2012             |                     |                     |                         |                    |          |                |               |
|                                                                                  | 2011             |                     |                     |                         |                    |          |                |               |
| $\mathbf{\zeta}$                                                                 | 2010             |                     |                     |                         |                    |          |                |               |