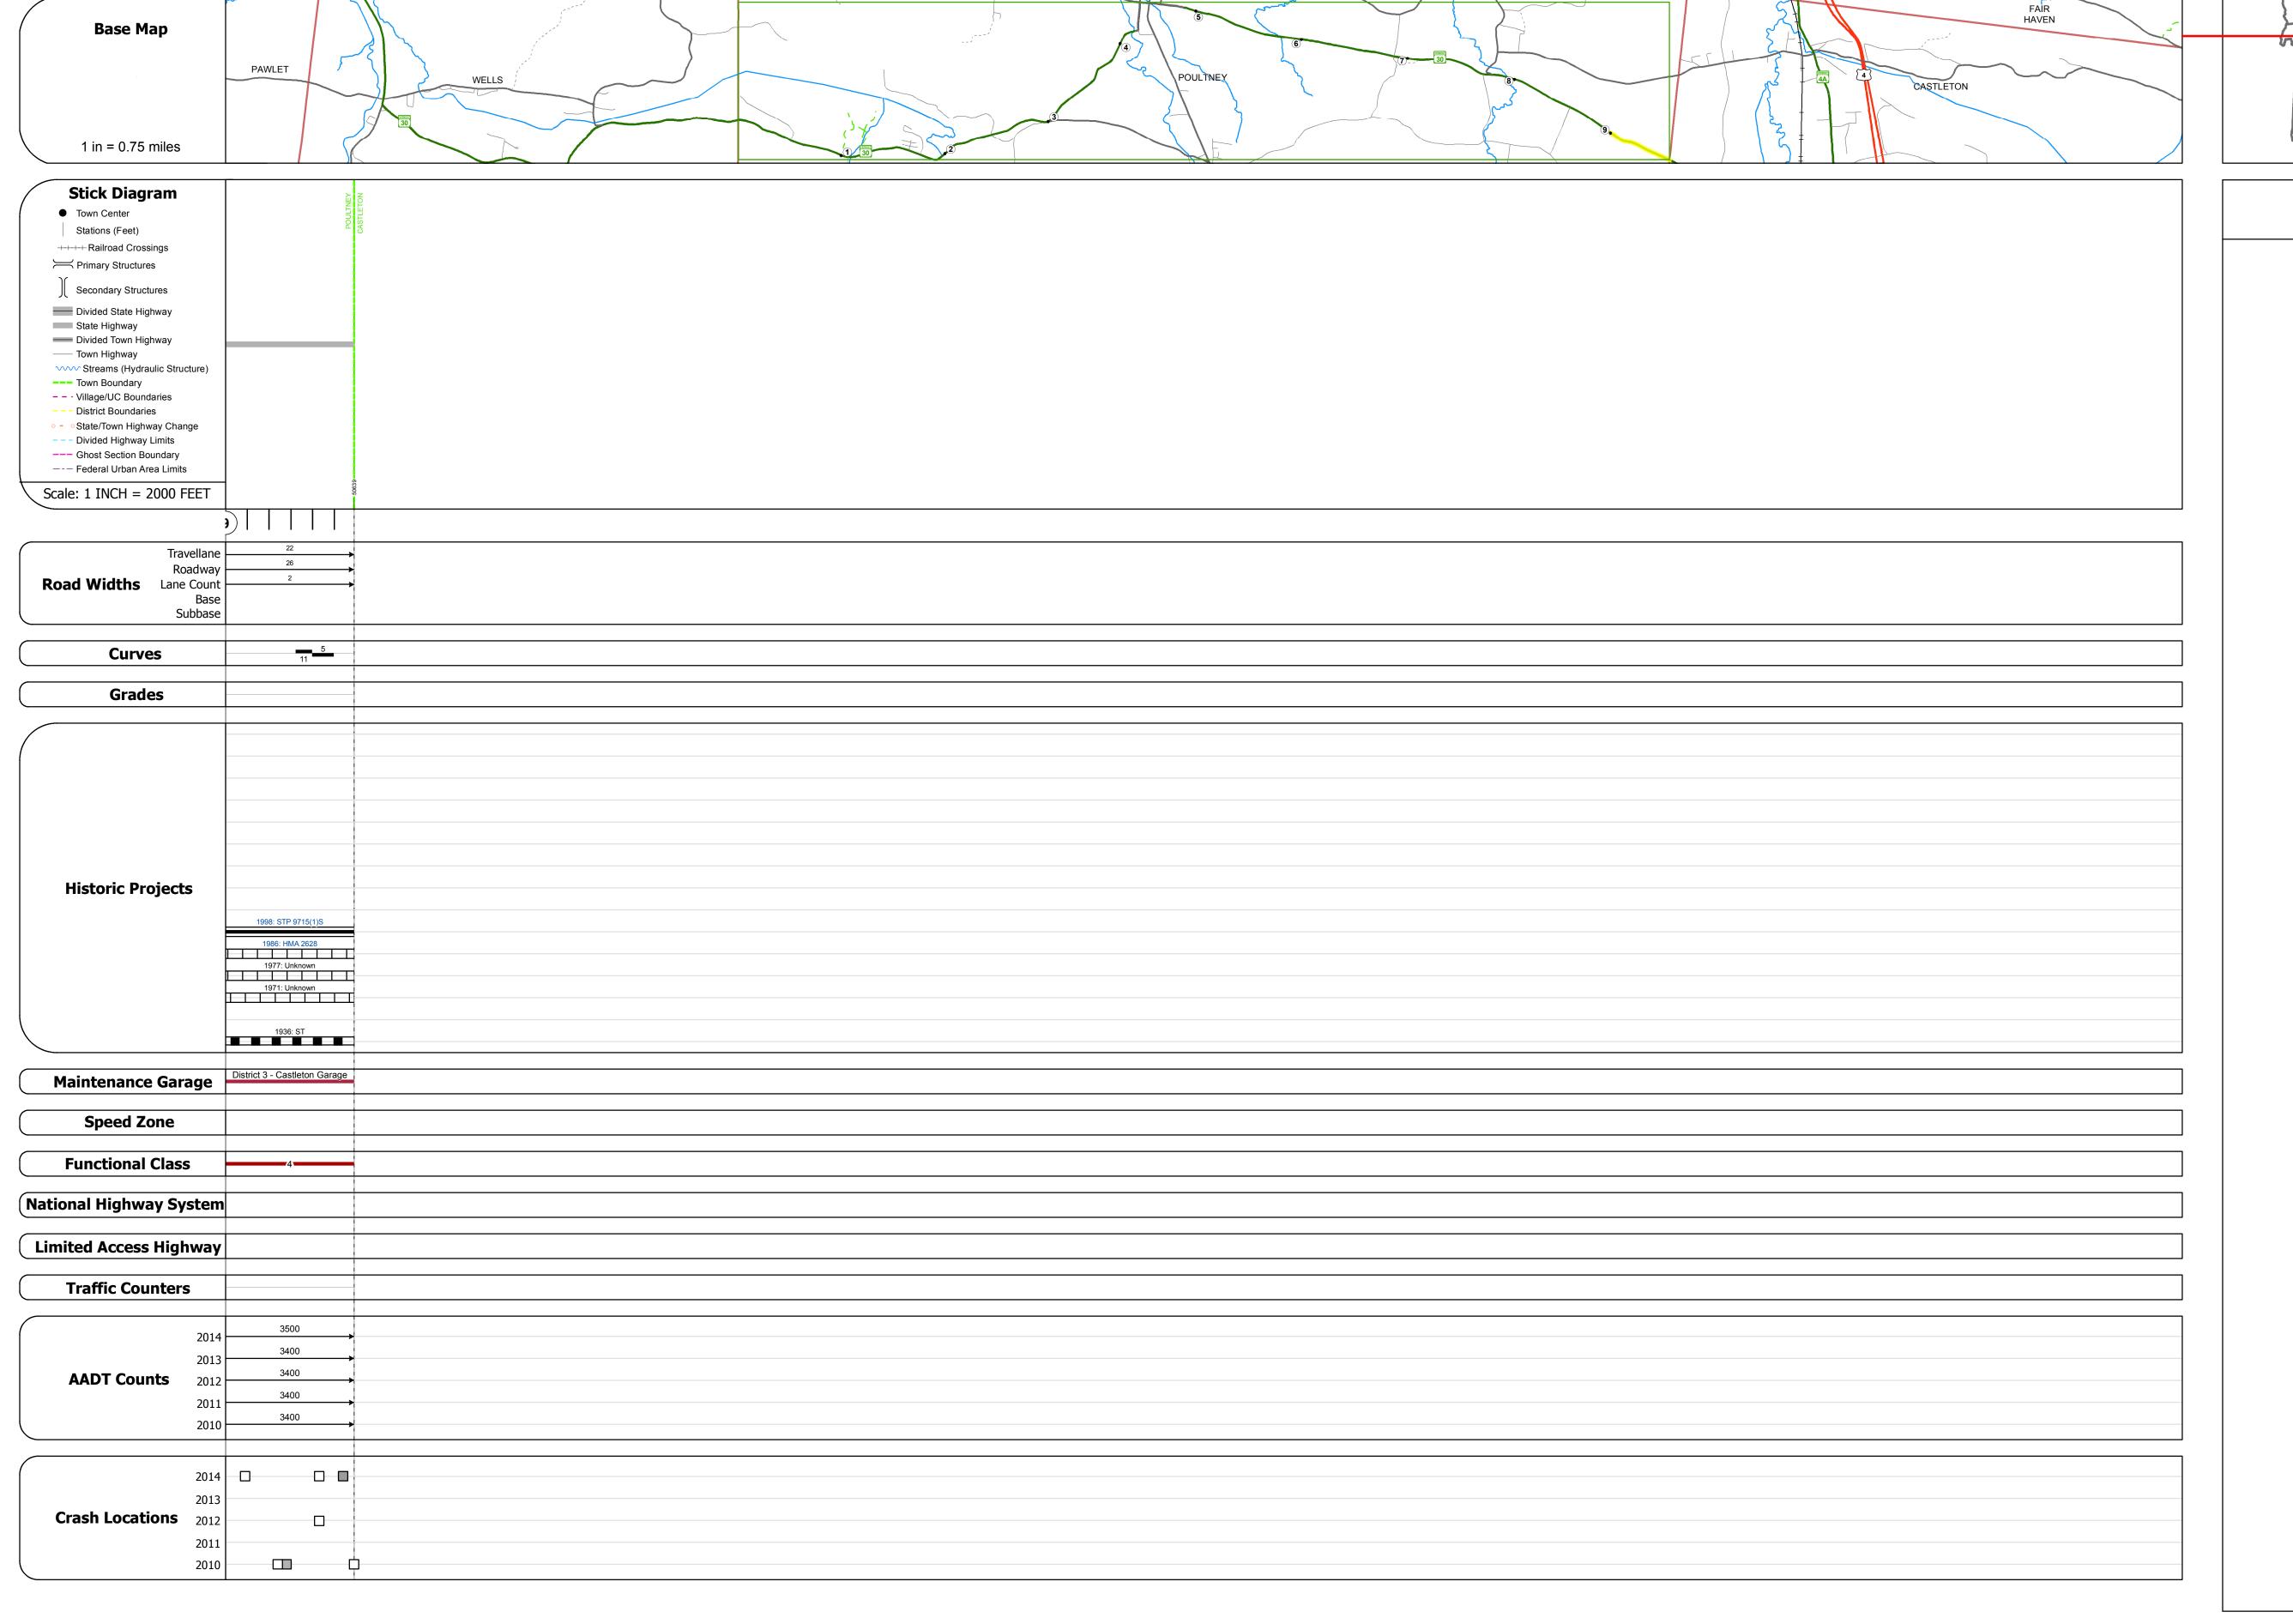

## **Route Log and Progress Chart**

Please Note: Errors and Omissions May Exist.
Contact the VTrans Mapping Section with questions or concerns.

DISTRICT TOWN ROUTE

3 POULTNEY VT-30

STRUCTURE DESCRIPTIONS

| Historic Projects                                                                 | Functional Class                                                                                                                                                                                                                                                                                                                                                                                                                                                                                                                                                                                                                                                                                                                                                                                                                                                                                                                                                                                                                                                                                                                                                                                                                                                                                                                                                                                                                                                                                                                                                                                                                                                                                                                                                                                                                                                                                                                                                                                                                                                                                                              | Curves             | Road Widths      | AADT                       | Mileage by Functional Class By Sheet | Mileag                   | ge by Town By Sheet          |          |          |                |                  | 1 |
|-----------------------------------------------------------------------------------|-------------------------------------------------------------------------------------------------------------------------------------------------------------------------------------------------------------------------------------------------------------------------------------------------------------------------------------------------------------------------------------------------------------------------------------------------------------------------------------------------------------------------------------------------------------------------------------------------------------------------------------------------------------------------------------------------------------------------------------------------------------------------------------------------------------------------------------------------------------------------------------------------------------------------------------------------------------------------------------------------------------------------------------------------------------------------------------------------------------------------------------------------------------------------------------------------------------------------------------------------------------------------------------------------------------------------------------------------------------------------------------------------------------------------------------------------------------------------------------------------------------------------------------------------------------------------------------------------------------------------------------------------------------------------------------------------------------------------------------------------------------------------------------------------------------------------------------------------------------------------------------------------------------------------------------------------------------------------------------------------------------------------------------------------------------------------------------------------------------------------------|--------------------|------------------|----------------------------|--------------------------------------|--------------------------|------------------------------|----------|----------|----------------|------------------|---|
| ☐ Unknown ☐ Bituminous Concrete ☐ Surface Treated                                 | 1 - Interstate 3 - Principal 5 - Major System Arterial Collector                                                                                                                                                                                                                                                                                                                                                                                                                                                                                                                                                                                                                                                                                                                                                                                                                                                                                                                                                                                                                                                                                                                                                                                                                                                                                                                                                                                                                                                                                                                                                                                                                                                                                                                                                                                                                                                                                                                                                                                                                                                              | (degrees) Left     | <b>←</b> (ft)    | (count)                    | 015-2 4 - Minor Arterial 0           | 91   POULTNEY - V030-111 | .17 0.591 of 9.591           | DISTRICT | TOWN     | Date: 11/14/16 | ROUTE            |   |
| Retreatment Bituminous Macadam Gravel                                             |                                                                                                                                                                                                                                                                                                                                                                                                                                                                                                                                                                                                                                                                                                                                                                                                                                                                                                                                                                                                                                                                                                                                                                                                                                                                                                                                                                                                                                                                                                                                                                                                                                                                                                                                                                                                                                                                                                                                                                                                                                                                                                                               | (degrees) Right    |                  |                            |                                      |                          |                              | DISTRICT | 194111   | Date: 11/14/10 |                  |   |
| Resurface Cold Plane and Plant Mix                                                | 2 - Other 4 - Minor 6 - Minor Collector                                                                                                                                                                                                                                                                                                                                                                                                                                                                                                                                                                                                                                                                                                                                                                                                                                                                                                                                                                                                                                                                                                                                                                                                                                                                                                                                                                                                                                                                                                                                                                                                                                                                                                                                                                                                                                                                                                                                                                                                                                                                                       |                    |                  |                            |                                      |                          |                              |          |          |                | VT-30            |   |
| Bituminous Mix Bituminous Concrete Reclaimed Base and                             |                                                                                                                                                                                                                                                                                                                                                                                                                                                                                                                                                                                                                                                                                                                                                                                                                                                                                                                                                                                                                                                                                                                                                                                                                                                                                                                                                                                                                                                                                                                                                                                                                                                                                                                                                                                                                                                                                                                                                                                                                                                                                                                               | Grades             | Traffic Counters | Crash Locations            |                                      |                          |                              |          |          | 2 of 2         | VI 30            |   |
| Skinny Mix Concrete — Bituminous Concrete                                         | Speed Zones                                                                                                                                                                                                                                                                                                                                                                                                                                                                                                                                                                                                                                                                                                                                                                                                                                                                                                                                                                                                                                                                                                                                                                                                                                                                                                                                                                                                                                                                                                                                                                                                                                                                                                                                                                                                                                                                                                                                                                                                                                                                                                                   | (percent) grade up | ٩                | Fatal Property Damage Only |                                      |                          |                              | 2        | POULTNEY |                | ETE mileage:     |   |
| Bituminous Seal  Gravel                                                           | SPEED | grade down         | (counter ID)     | Injury Unknown Crash Type  |                                      |                          |                              | 3        | POOLINEI | TWN mileage:   | 73.665 to 74.256 |   |
| Indicated plans available - http://vtransmap01.aot.state.vt.us/rp/dpr/DIwebstore/ | 25 30 35 40 45 50 55 60 65                                                                                                                                                                                                                                                                                                                                                                                                                                                                                                                                                                                                                                                                                                                                                                                                                                                                                                                                                                                                                                                                                                                                                                                                                                                                                                                                                                                                                                                                                                                                                                                                                                                                                                                                                                                                                                                                                                                                                                                                                                                                                                    |                    |                  |                            | Page Total Mileage: 0.59             | mi                       | Page Total Mileage: 0.591 mi |          |          | 9.0 to 9.591   | L                | / |