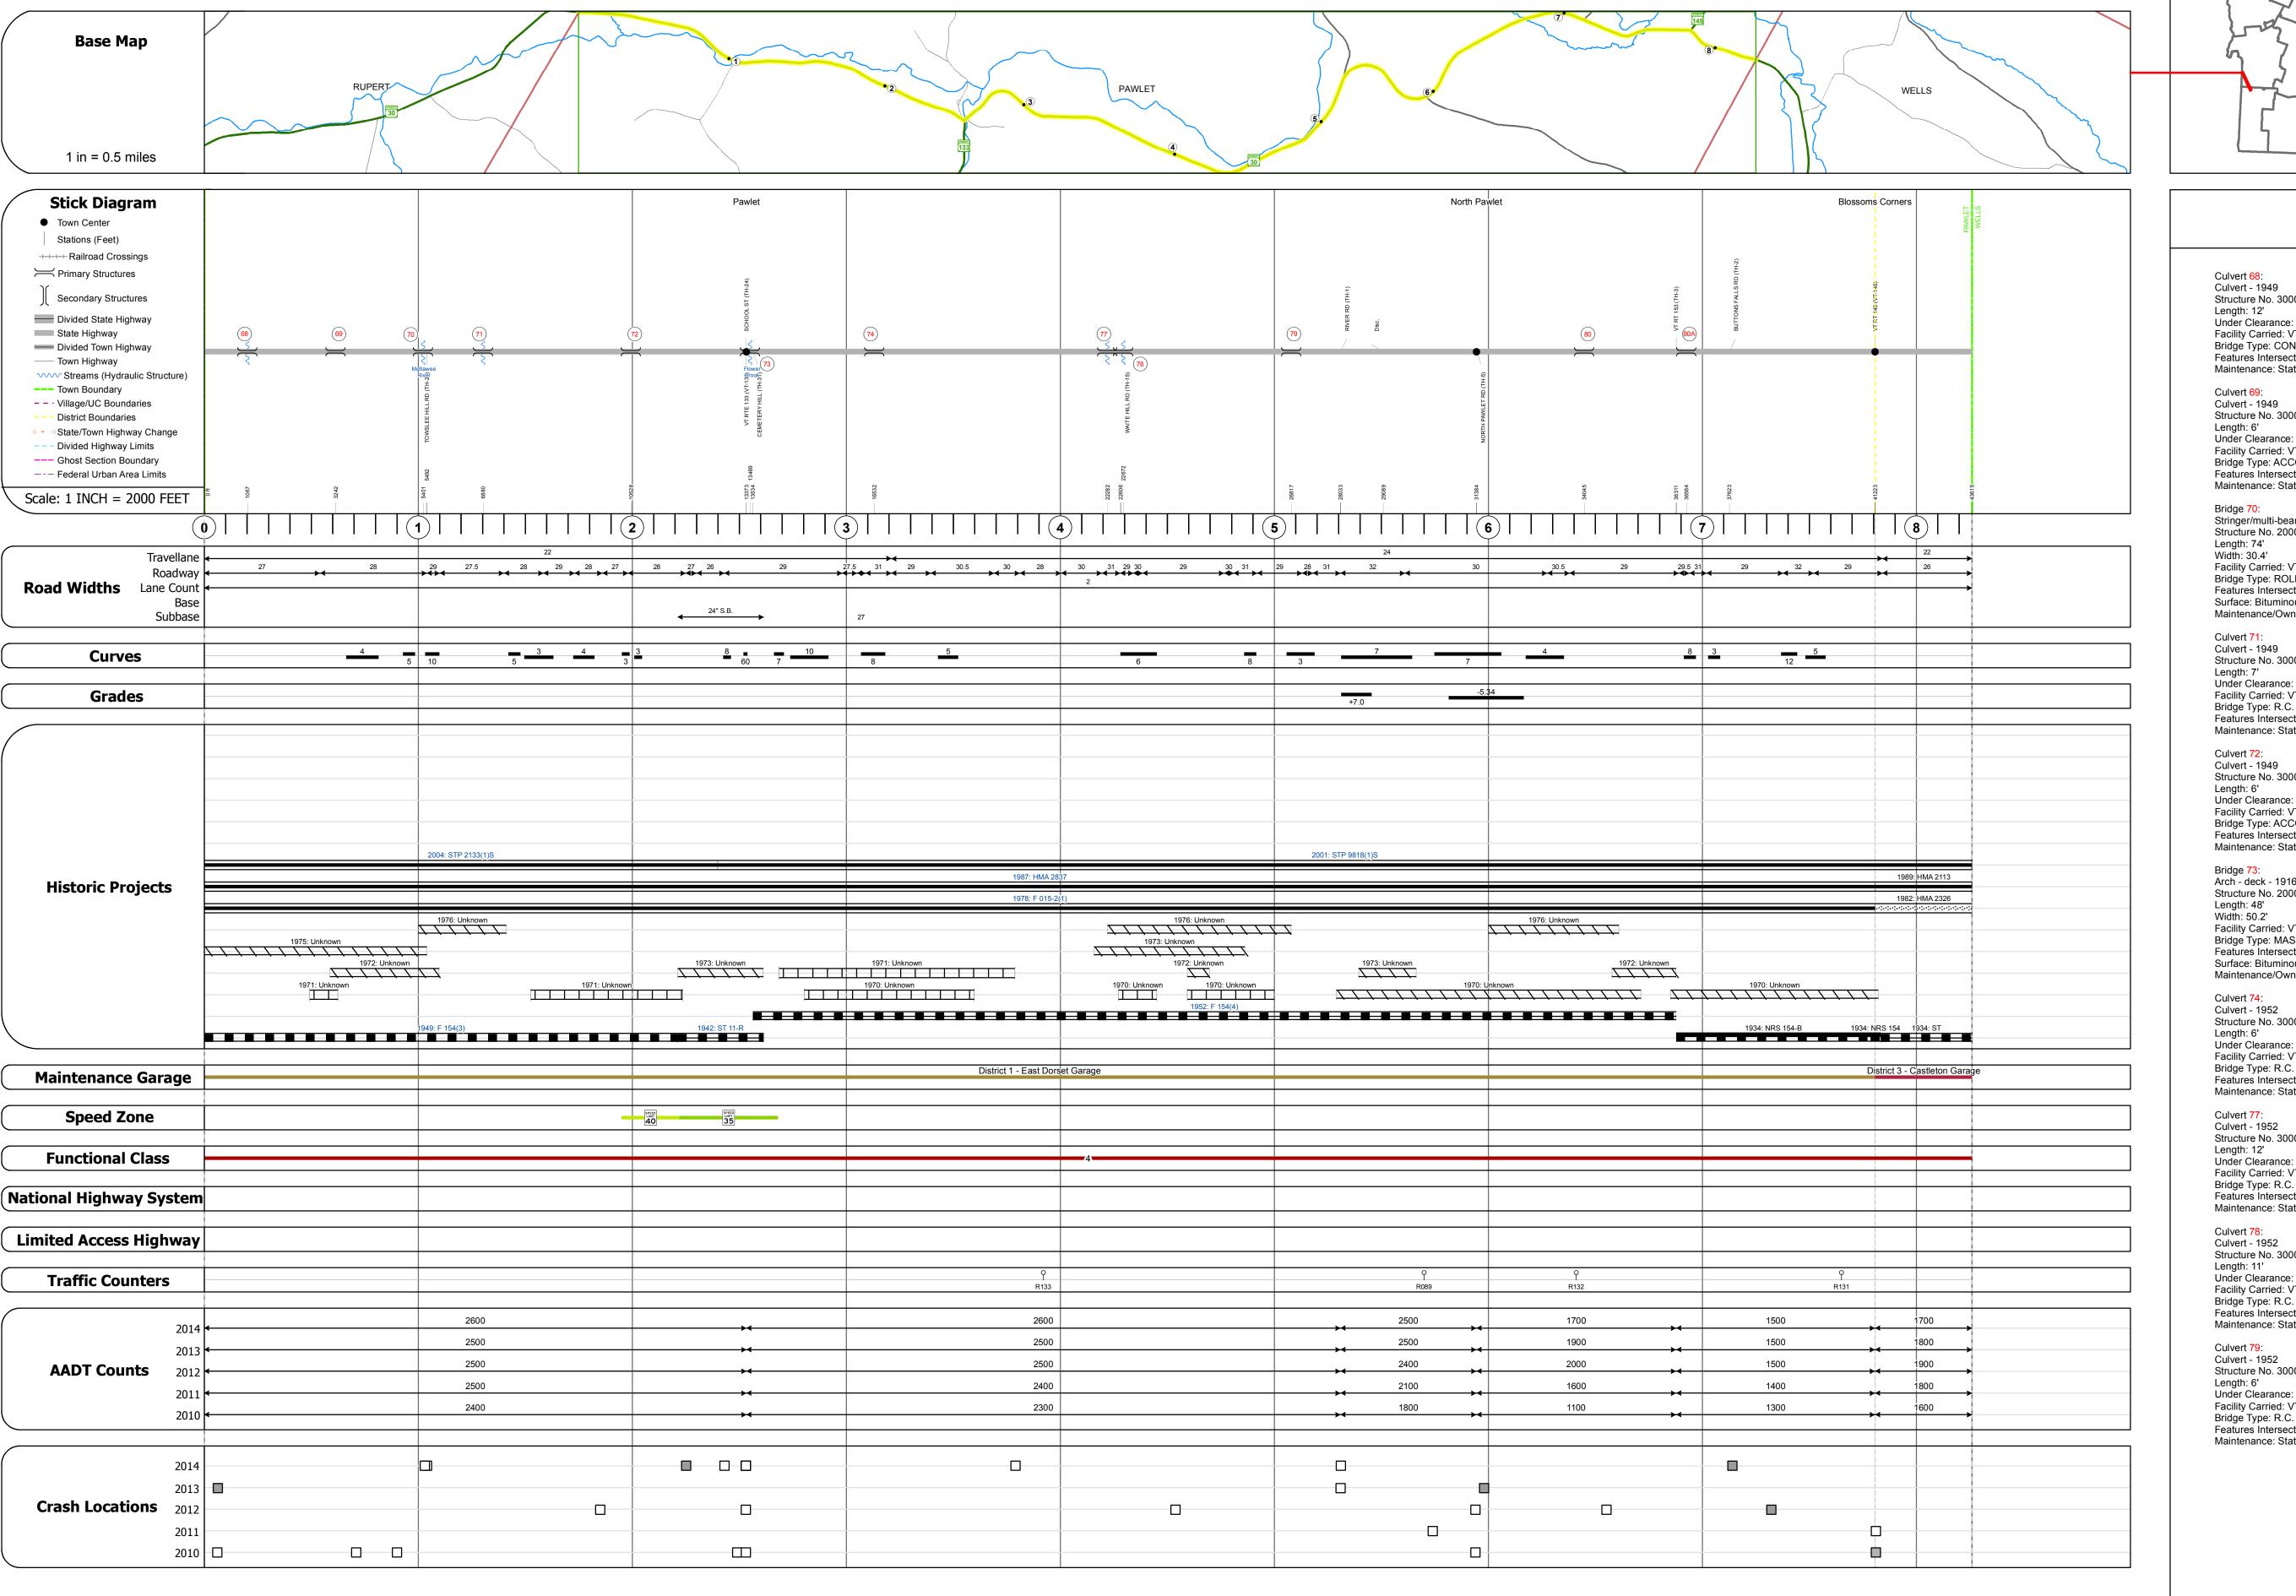

## **Route Log and Progress Chart**

Please Note: Errors and Omissions May Exist.
Contact the VTrans Mapping Section with questions or concerns.

DISTRICT TOWN ROUTE

1 PAWLET VT-30

| Culvert 68: Culvert - 1949 Structure No. 300015006811141 Length: 12' Under Clearance: 6.0' Facility Carried: VT30 Bridge Type: CONCRETE BOX Features Intersected: BROOK Maintenance: State                                                          | Bridge 80: Culvert - 1952 Structure No. 300015008011141 Length: 6' Under Clearance: 6.0' Facility Carried: VT30 Bridge Type: R.C. PIPE Features Intersected: CATTLE PASS Maintenance: State |
|-----------------------------------------------------------------------------------------------------------------------------------------------------------------------------------------------------------------------------------------------------|---------------------------------------------------------------------------------------------------------------------------------------------------------------------------------------------|
| Culvert 69: Culvert - 1949 Structure No. 300015006911141 Length: 6' Under Clearance: 4.83' Facility Carried: VT30 Bridge Type: ACCGMP Features Intersected: CATTLE PASS Maintenance: State                                                          | Bridge 80A: Culvert - 1934 Structure No. 300015080A11141 Length: 7' Under Clearance: 6.0' Facility Carried: VT30 Bridge Type: R.C. PIPE Features Intersected: INACCESSIBLE CATTLE F         |
| Bridge 70: Stringer/multi-beam or girder - 1934 Structure No. 200015007011142 Length: 74' Width: 30.4' Facility Carried: VT 00030 ML Bridge Type: ROLLED BEAM Features Intersected: METTAWEE RIVER Surface: Bituminous Maintenance/Ownership: State |                                                                                                                                                                                             |
| Culvert 71: Culvert - 1949 Structure No. 300015007111141 Length: 7' Under Clearance: 5.0' Facility Carried: VT30 Bridge Type: R.C. BOX Features Intersected: BROOK Maintenance: State                                                               |                                                                                                                                                                                             |
| Culvert 72: Culvert - 1949 Structure No. 300015007211141 Length: 6' Under Clearance: 4.58' Facility Carried: VT30 Bridge Type: ACCGMP Features Intersected: CATTLE PASS Maintenance: State                                                          |                                                                                                                                                                                             |
| Bridge 73: Arch - deck - 1916 Structure No. 200015007311142 Length: 48' Width: 50.2' Facility Carried: VT 00030 ML Bridge Type: MASONRY /CONC. ARCH Features Intersected: FLOWER BROOK Surface: Bituminous Maintenance/Ownership: State             |                                                                                                                                                                                             |
| Culvert 74: Culvert - 1952 Structure No. 300015007411141 Length: 6' Under Clearance: 5.42' Facility Carried: VT30 Bridge Type: R.C. PIPE Features Intersected: CATTLE PASS Maintenance: State                                                       |                                                                                                                                                                                             |
| Culvert 77: Culvert - 1952 Structure No. 300015007711141 Length: 12' Under Clearance: 5.0' Facility Carried: VT30 Bridge Type: R.C. BOX Features Intersected: BROOK Maintenance: State                                                              |                                                                                                                                                                                             |
| Culvert 78: Culvert - 1952 Structure No. 300015007811141 Length: 11' Under Clearance: 8.0' Facility Carried: VT30 Bridge Type: R.C. BOX Features Intersected: BROOK Maintenance: State                                                              |                                                                                                                                                                                             |
| Culvert 79: Culvert - 1952 Structure No. 300015007911141 Length: 6' Under Clearance: 6.0' Facility Carried: VT30 Bridge Type: R.C. PIPE Features Intersected: CATTLE PASS Maintenance: State                                                        |                                                                                                                                                                                             |