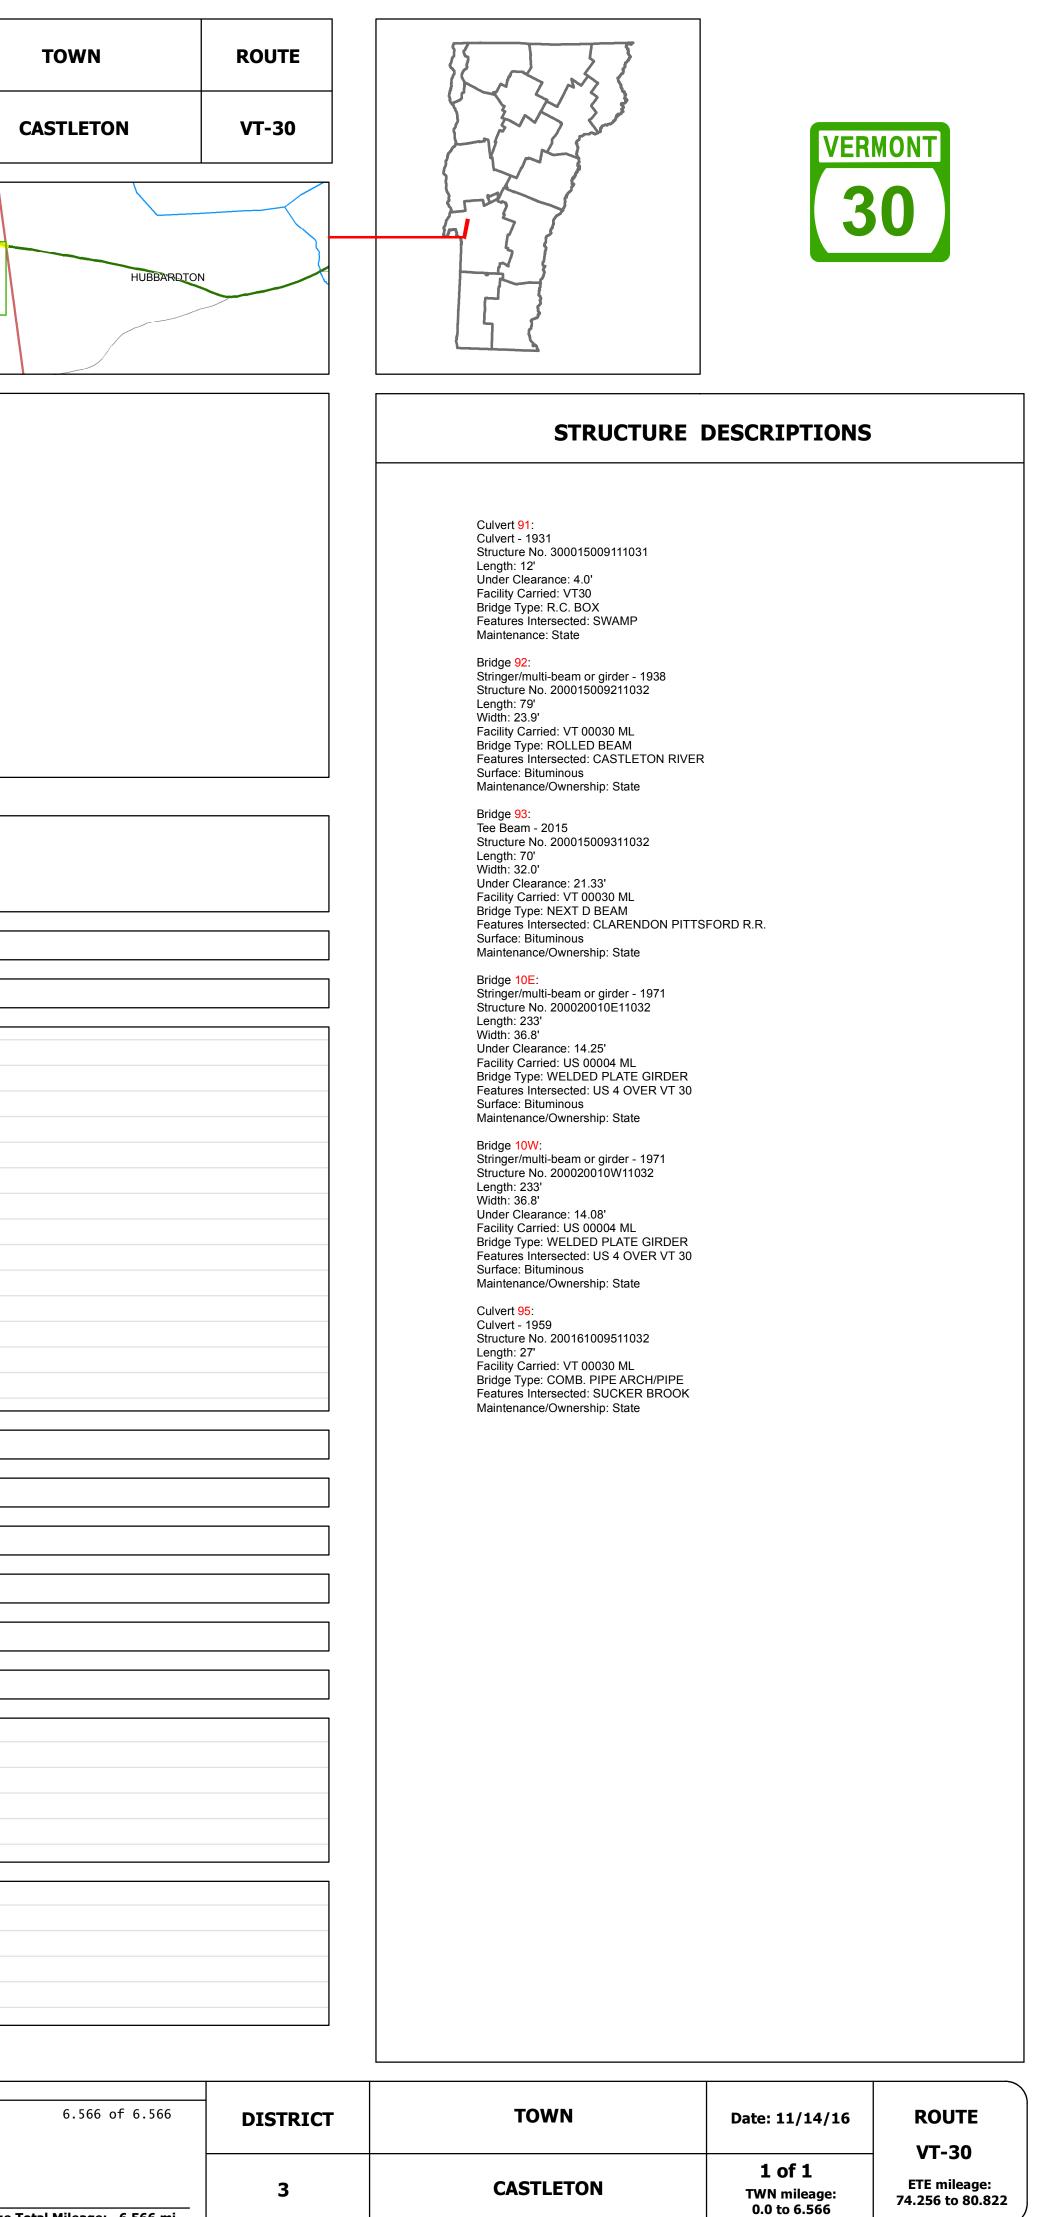

**Working to Get You Ther** Vermont Agency of Transportation

| Base Map                                                                           |                                                                                                           |                                                                                                                                            | $\gamma < \gamma$                                                                                                         |
|------------------------------------------------------------------------------------|-----------------------------------------------------------------------------------------------------------|--------------------------------------------------------------------------------------------------------------------------------------------|---------------------------------------------------------------------------------------------------------------------------|
|                                                                                    |                                                                                                           |                                                                                                                                            |                                                                                                                           |
|                                                                                    | POULTNEY                                                                                                  |                                                                                                                                            |                                                                                                                           |
|                                                                                    |                                                                                                           |                                                                                                                                            |                                                                                                                           |
|                                                                                    |                                                                                                           |                                                                                                                                            |                                                                                                                           |
| 1 in = 2,000 feet                                                                  |                                                                                                           |                                                                                                                                            | ) mat                                                                                                                     |
|                                                                                    | Г                                                                                                         |                                                                                                                                            |                                                                                                                           |
| Stick Diagram                                                                      |                                                                                                           | Castleton Corners                                                                                                                          |                                                                                                                           |
| <ul> <li>Town Center</li> <li>Stations (Feet)</li> </ul>                           |                                                                                                           | CLARENDON PITT SFORD R.R.<br>VT-4A)<br>AEADOWS (TH-71)<br>(TH-85)                                                                          | († (8)                                                                                                                    |
| Railroad Crossings                                                                 |                                                                                                           | и РПТ:<br>(ГТ-НТ)                                                                                                                          | WY (US-                                                                                                                   |
| Primary Structures                                                                 | RICE-WILLS RD (TH 41)                                                                                     | 248948G CLARENDON FITT<br>248948G CLARENDON FITT<br>ROUTE 4A W (VT 4A)<br>ROUTE 4A W (VT 4A)<br>RESTON LN (TH-95)                          | US 4 OVER VT 30<br>US 4 OVER VT 30<br>ENT/EXT RAMP STATE HWY (US-4)<br>ELEMENTARY SCHOOL RD (TH-68)<br>SHELDON RD (TH-35) |
| Secondary Structures                                                               |                                                                                                           | 248948G CLARE<br>248948G CLARE<br>ROUTE 4A W (VT-4A)<br>ROUTE 4A W (VT-4A)<br>RESTON LN (TH-85)                                            | US 4 OVER VT 30<br>US 4 OVER VT 30<br>ENT/EXT RAMP STATE<br>ELEMENTARY SCHOO<br>SHELDON RD (TH-35)                        |
| Divided State Highway<br>State Highway                                             | (19)                                                                                                      | 2489481<br>2489481<br>ROUTE<br>CASTLE<br>PRESTO                                                                                            | US 4 00<br>US 4 00<br>ENTIEX<br>ELEME<br>SHELD                                                                            |
| Divided Town Highway                                                               |                                                                                                           |                                                                                                                                            | ΥΥ                                                                                                                        |
| — Town Highway Streams (Hydraulic Structure)                                       | (a) (4) (4) (5) (5) (5) (5) (5) (5) (5) (5) (5) (5                                                        | Castleton 93<br>River                                                                                                                      |                                                                                                                           |
| Town Boundary                                                                      | VERONA RD (TH-79)<br>SOUTH ST (TH-4)                                                                      | River (PFLA) IS NIPM                                                                                                                       | ENTIEXT RAMP STATE HWY (US 4)                                                                                             |
| <ul> <li> Village/UC Boundaries</li> <li> District Boundaries</li> </ul>           | sout                                                                                                      | MAN                                                                                                                                        | STATEL                                                                                                                    |
| <ul> <li>- • State/Town Highway Change</li> <li> Divided Highway Limits</li> </ul> |                                                                                                           |                                                                                                                                            | CT RAMIT                                                                                                                  |
| Ghost Section Boundary                                                             |                                                                                                           |                                                                                                                                            |                                                                                                                           |
| Federal Urban Area Limits                                                          | <sup>49</sup> 5 5                                                                                         | 63.10<br>66.17<br>79.72<br>87.57<br>90.69<br>10427                                                                                         | 88<br>88<br>88                                                                                                            |
| Scale: 1 INCH = 2000 FEET                                                          | 0 ff<br>249<br>2412<br>2412<br>5042                                                                       | 6310<br>6617<br>6617<br>7972<br>8757<br>9069<br>9069                                                                                       | 10835<br>11019<br>11554<br>11554<br>12177<br>13088                                                                        |
|                                                                                    |                                                                                                           |                                                                                                                                            |                                                                                                                           |
| Travellane                                                                         | 22                                                                                                        | 34 22 23 24                                                                                                                                |                                                                                                                           |
| Roadway                                                                            |                                                                                                           | 26.5 25.5 26.5 35 39 27 26 28.5 51 5<br>→ → → → → → → → → → → → → → → → → → →                                                              | 60 58 42 33 28 26 26.5                                                                                                    |
| Road Widths Lane Count<br>Base                                                     |                                                                                                           | $\leftrightarrow$ $\leftarrow$                                                                                                             | ' Crushed Stone                                                                                                           |
| Subbase                                                                            |                                                                                                           | 24" Gravel<br>∢40≻51 26.5 34 ← 56 ─                                                                                                        | 24" Gravel52 →                                                                                                            |
| Curves                                                                             |                                                                                                           |                                                                                                                                            |                                                                                                                           |
| Curves                                                                             | 8 6                                                                                                       |                                                                                                                                            |                                                                                                                           |
| Grades                                                                             | -8.0                                                                                                      |                                                                                                                                            |                                                                                                                           |
|                                                                                    |                                                                                                           |                                                                                                                                            |                                                                                                                           |
| Historic Projects                                                                  |                                                                                                           | 2001: BHF 015-2(8)S                                                                                                                        |                                                                                                                           |
|                                                                                    | 1998: STP 9715(1)S  1986: HMA 2628  1977: Unknown 1971: Unknown 1971: Unknown 1971: Unknown 1971: Unknown | 1986: HMA<br>1981: RS 0142(7)<br>1981: RS 0142(7)<br>1976: Unknown<br>1938: FAGS 9<br>1971: Unknown<br>1938: FAGS 9<br>1971: Unknown<br>19 | 2628 1987: HMA 2816<br>1981: HMA 2213<br>70: AP 020-1(50)                                                                 |
|                                                                                    |                                                                                                           |                                                                                                                                            | 1934: ST                                                                                                                  |
|                                                                                    |                                                                                                           |                                                                                                                                            |                                                                                                                           |
| Maintenance Garage                                                                 |                                                                                                           |                                                                                                                                            |                                                                                                                           |
| Speed Zone                                                                         | ·                                                                                                         | seco<br>Lian<br>40                                                                                                                         |                                                                                                                           |
|                                                                                    |                                                                                                           |                                                                                                                                            |                                                                                                                           |
| <b>Functional Class</b>                                                            |                                                                                                           | 4                                                                                                                                          |                                                                                                                           |
| (National Highway System                                                           |                                                                                                           |                                                                                                                                            |                                                                                                                           |
|                                                                                    |                                                                                                           |                                                                                                                                            |                                                                                                                           |
| Limited Access Highway                                                             |                                                                                                           |                                                                                                                                            |                                                                                                                           |
| Traffic Counters                                                                   |                                                                                                           | Ŷ                                                                                                                                          |                                                                                                                           |
|                                                                                    |                                                                                                           | R124                                                                                                                                       |                                                                                                                           |
| 2014                                                                               | 3500 390                                                                                                  | 0 6700                                                                                                                                     | 3700                                                                                                                      |
| 2014                                                                               | 3400 390                                                                                                  | 0 6700                                                                                                                                     | 3700                                                                                                                      |
| AADT Counts 2012                                                                   | 3400 390                                                                                                  | 0 <u>6600</u>                                                                                                                              | 3600                                                                                                                      |
| 2012                                                                               | 3400 400                                                                                                  | 0 6600                                                                                                                                     | 4100                                                                                                                      |
| 2011                                                                               | 3400 400                                                                                                  | 0 6500 <b>→</b>                                                                                                                            | 4500                                                                                                                      |
|                                                                                    |                                                                                                           |                                                                                                                                            |                                                                                                                           |
| 2014                                                                               |                                                                                                           |                                                                                                                                            |                                                                                                                           |
| 2013                                                                               |                                                                                                           |                                                                                                                                            |                                                                                                                           |
| Crash Locations 2012                                                               |                                                                                                           |                                                                                                                                            |                                                                                                                           |
| 2011                                                                               |                                                                                                           |                                                                                                                                            |                                                                                                                           |
| 2011                                                                               |                                                                                                           |                                                                                                                                            |                                                                                                                           |

| Historic Projects                                                                                                                                                                                                                                                                                  | Functional Class           | Curves                                           | Road Widths                                | AADT | Mileage by Functional Class By Sheet                 |                        | Mileage by Town By Sheet |                              |  |
|----------------------------------------------------------------------------------------------------------------------------------------------------------------------------------------------------------------------------------------------------------------------------------------------------|----------------------------|--------------------------------------------------|--------------------------------------------|------|------------------------------------------------------|------------------------|--------------------------|------------------------------|--|
| <ul> <li>Unknown</li> <li>Bituminous Concrete</li> <li>Retreatment</li> <li>Bituminous Macadam</li> <li>Cold Plane and</li> <li>Bituminous Concrete</li> <li>Cold Plane and</li> <li>Bituminous Concrete</li> <li>Concrete</li> <li>Skinny Mix</li> <li>Bituminous Seal</li> <li>Gravel</li> </ul> |                            | Left<br>Right<br>Right<br>grade up<br>grade down | ← (ft)<br>Traffic Counters<br>(counter ID) |      | 015-2 4 - Minor Arterial<br>0161 5 - Major Collector | 2.138 CASTLET<br>4.428 | ON - V030-1103           | 6.566 of 6.566               |  |
| Indicated plans available - http://vtransmap01.aot.state.vt.us/rp/dpr/Dlwebstore/                                                                                                                                                                                                                  | 25 30 35 40 45 50 55 60 65 |                                                  |                                            |      | Page Total Mileage                                   | e: 6.566 mi            |                          | Page Total Mileage: 6.566 mi |  |
| For More Information Contact - Vermont Agency of Transportation, Policy, Planning and Intermodal Development Division - Mapping Section, 1 National Life Drive, Montpelier, VT 05633-5001 Telephone: 802-828-2600.                                                                                 |                            |                                                  |                                            |      |                                                      |                        |                          |                              |  |