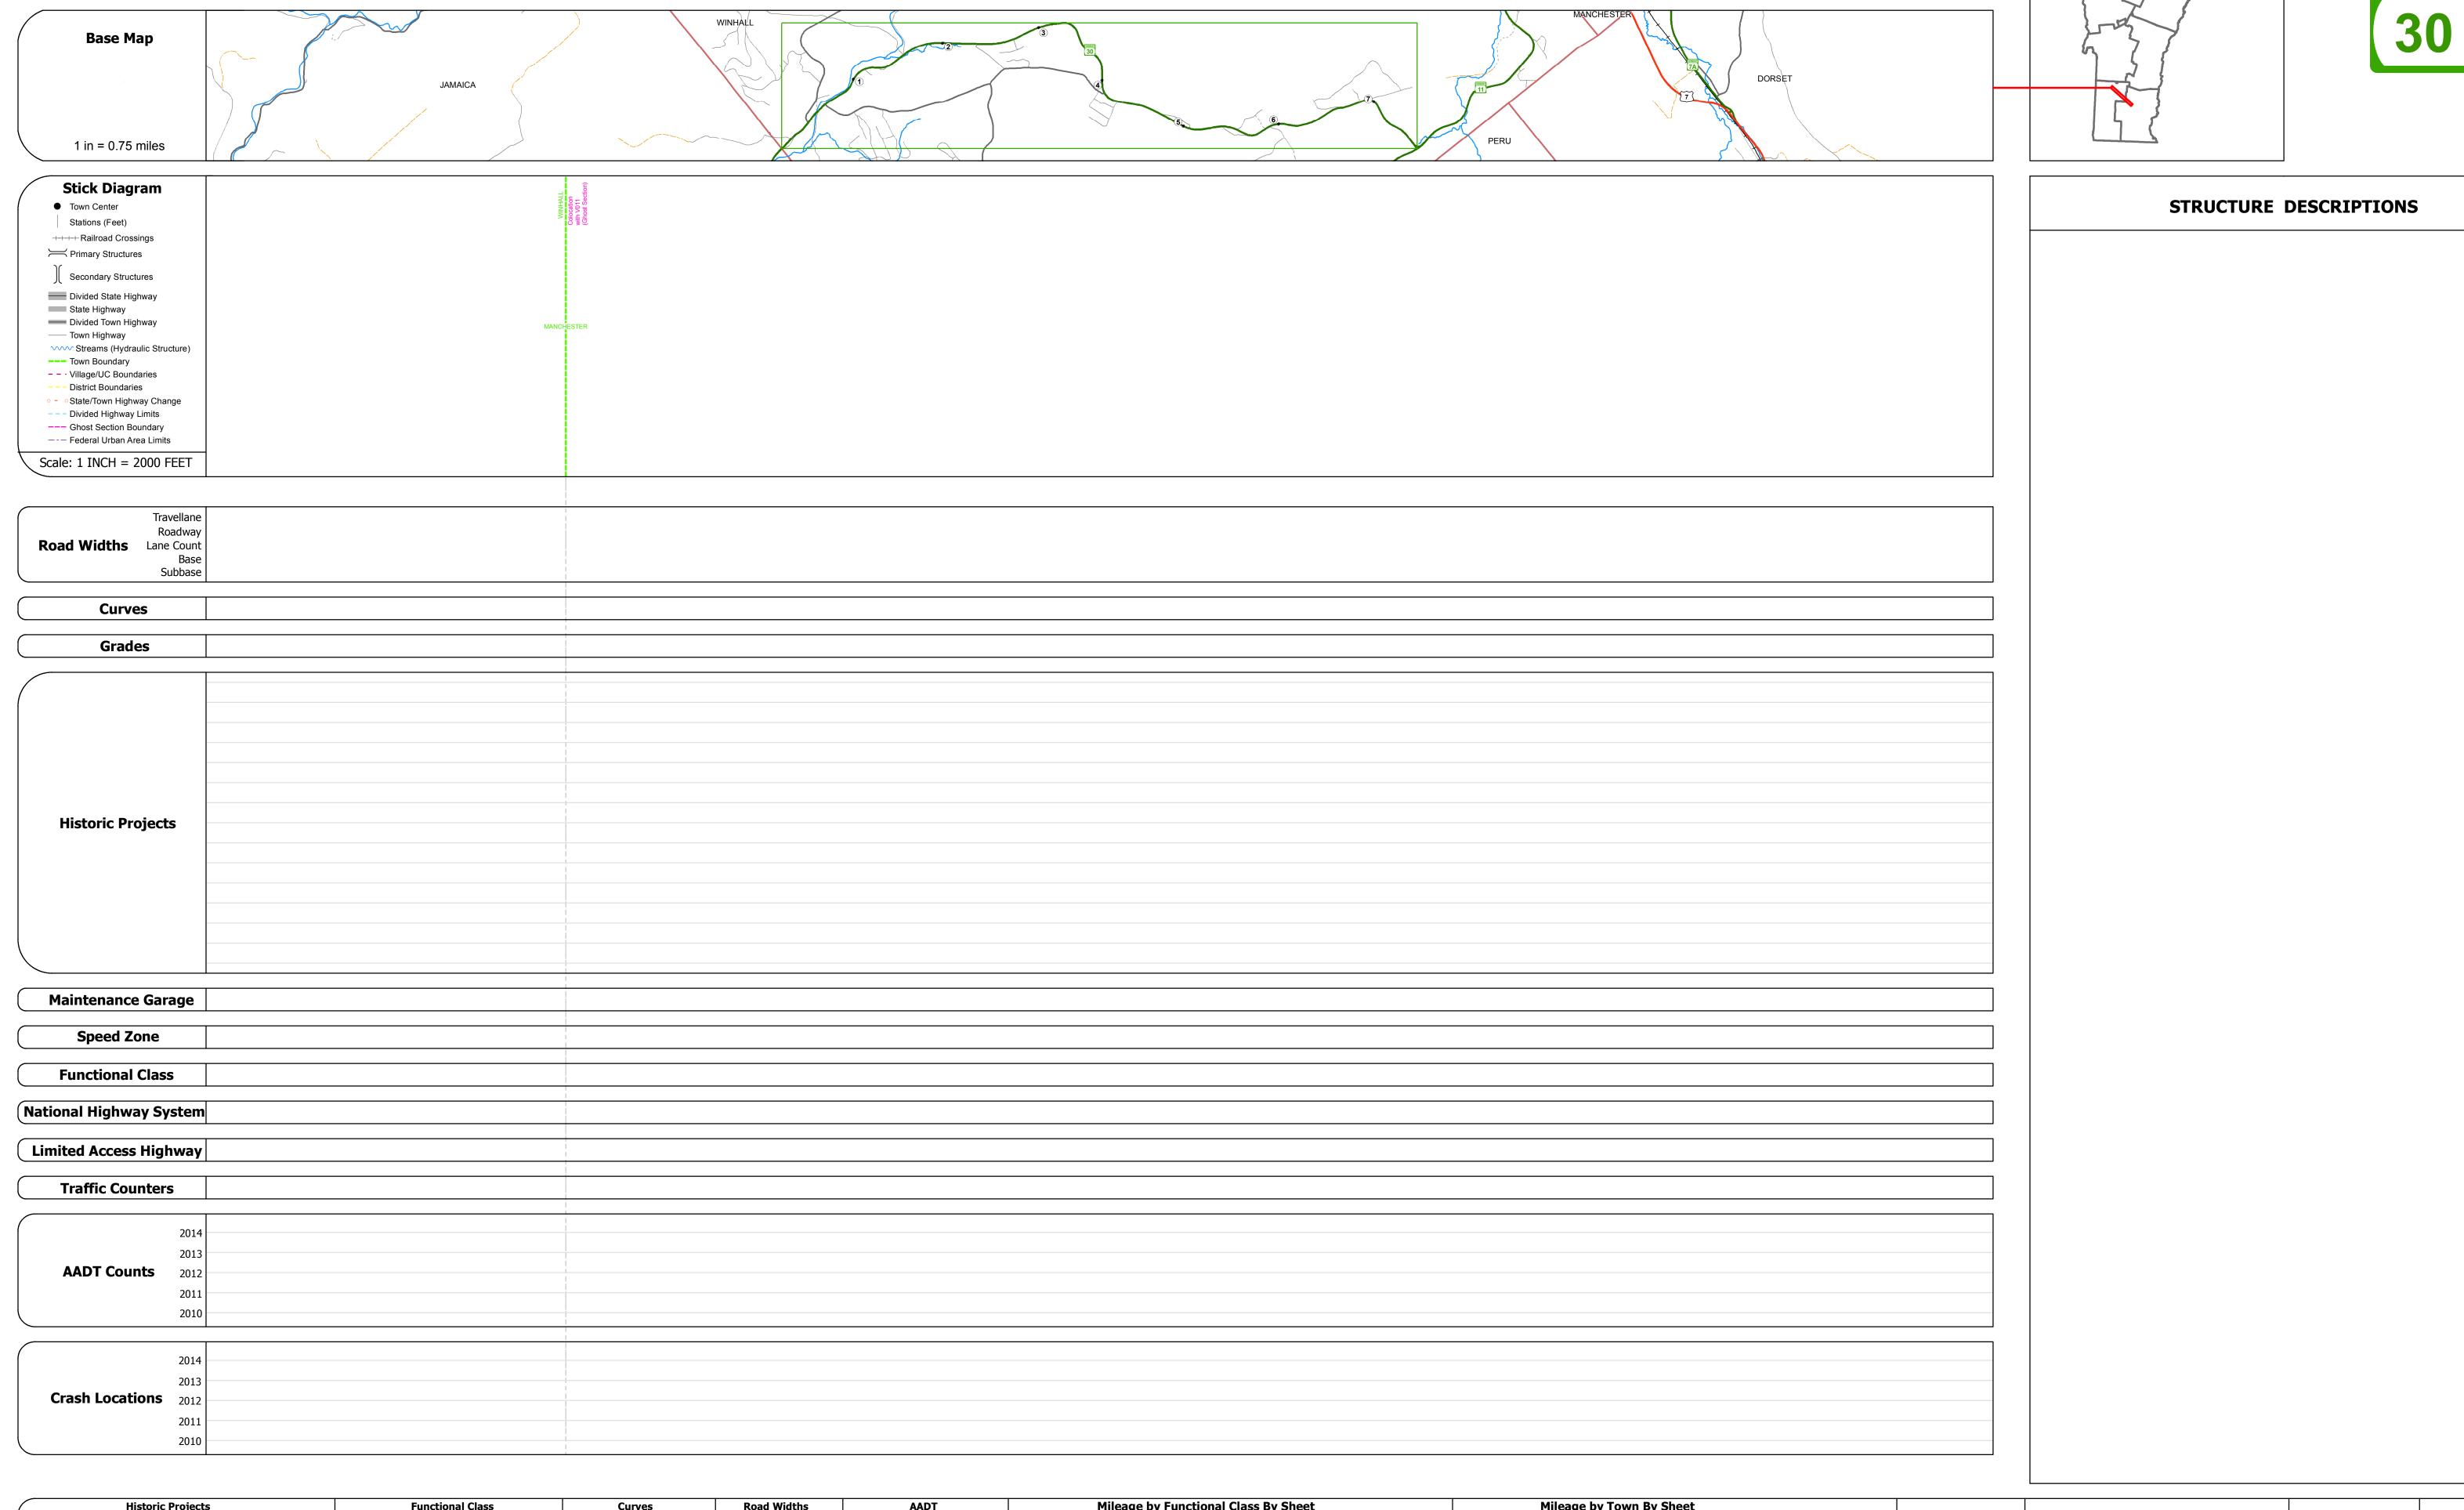

| Mileage by Town By Sheet                                          |                         |      |
|-------------------------------------------------------------------|-------------------------|------|
| WINHALL - V030-0216<br>Ghost Section - (VT-11, MM 3.153 to 0.000) | 0.0 of 7.659            | )    |
|                                                                   | Page Total Mileage: 0.0 | ) mi |

| DISTRICT | TOWN    | Date: 11/14/16                           | ROUTE                                     |  |
|----------|---------|------------------------------------------|-------------------------------------------|--|
| 1        | WINHALL | 2 of 2<br>TWN mileage:<br>7.659 to 7.659 | VT-30<br>ETE mileage:<br>39.474 to 39.474 |  |