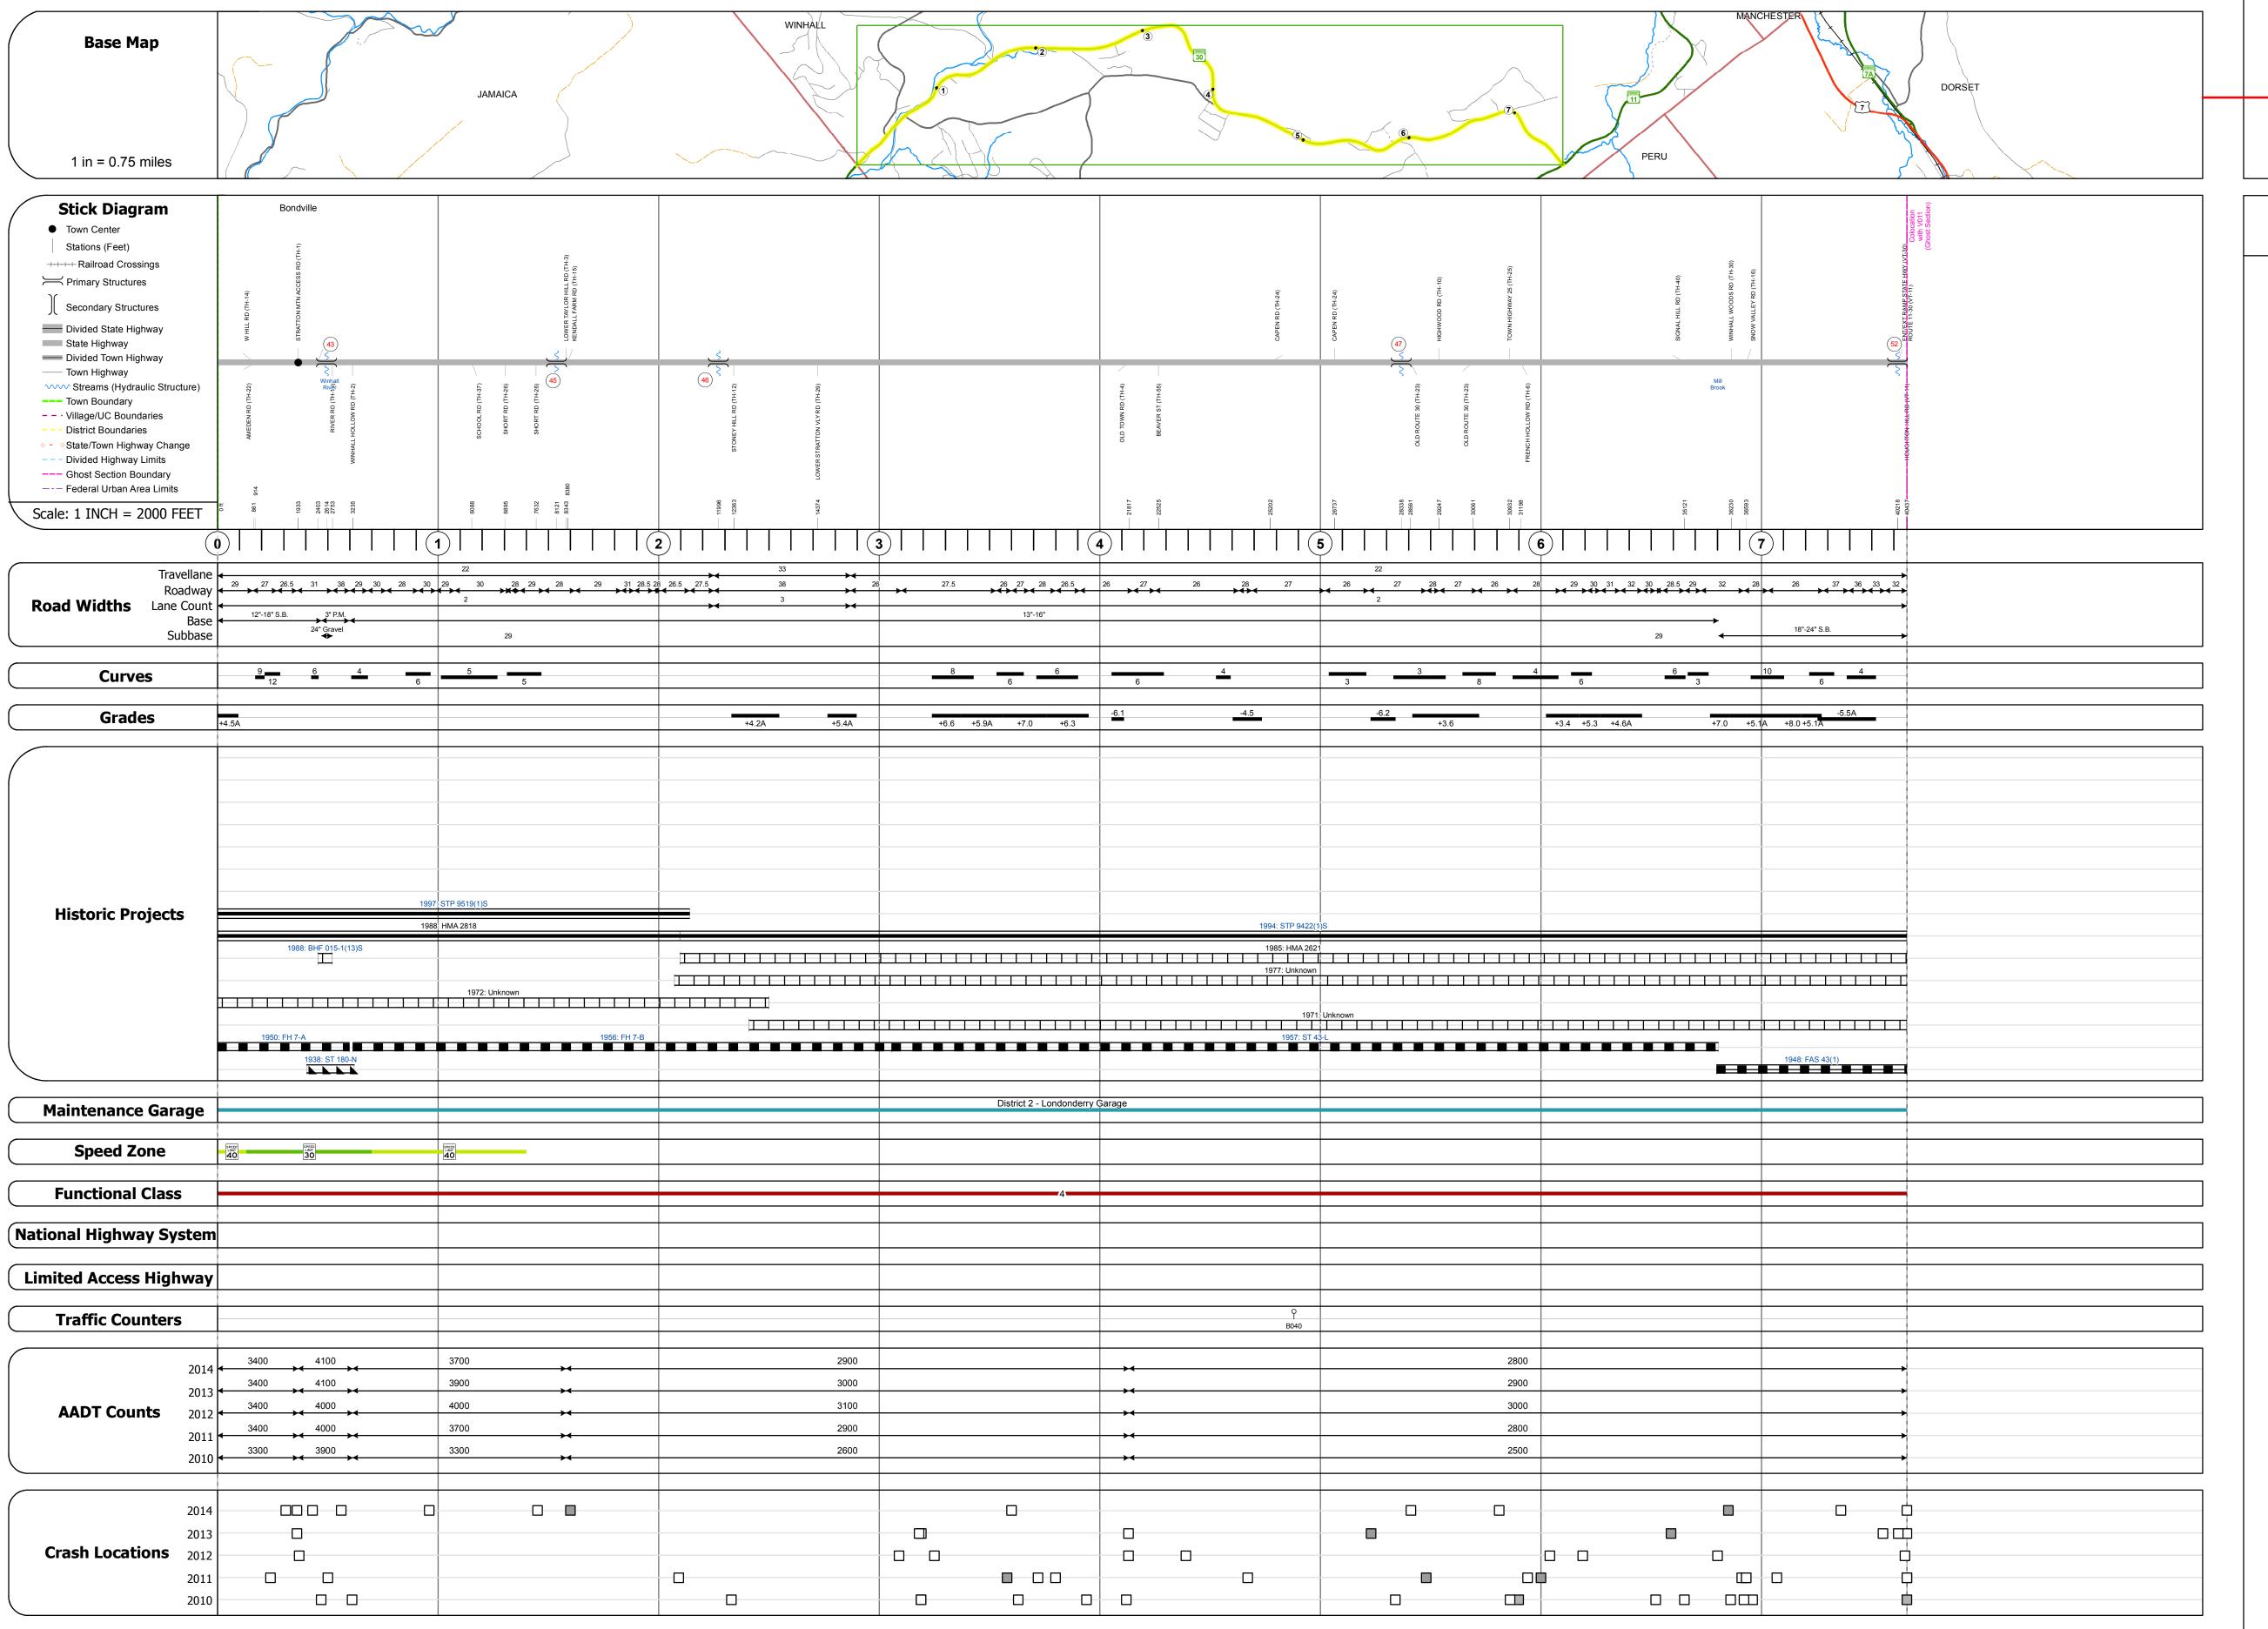

## **Route Log and Progress Chart**

**DRAFT** Please Note: Errors and Omissions May Exist. Contact the VTrans Mapping Section with questions or concerns.

**DISTRICT TOWN ROUTE** VT-30 WINHALL

| - <del>`</del>                                                                                                                                                                                                                                                                                                                                                                                                                                                                                                                                                                                                                                                                                                                                                                                                                                                                                                                                                                                                                                                                                                                                                                                                                                                                                                                                                                                                                                                                                                                                                                                                                                                                                                                                                                                                                                                                                                                                                                                                                                                                                                                 |              |
|--------------------------------------------------------------------------------------------------------------------------------------------------------------------------------------------------------------------------------------------------------------------------------------------------------------------------------------------------------------------------------------------------------------------------------------------------------------------------------------------------------------------------------------------------------------------------------------------------------------------------------------------------------------------------------------------------------------------------------------------------------------------------------------------------------------------------------------------------------------------------------------------------------------------------------------------------------------------------------------------------------------------------------------------------------------------------------------------------------------------------------------------------------------------------------------------------------------------------------------------------------------------------------------------------------------------------------------------------------------------------------------------------------------------------------------------------------------------------------------------------------------------------------------------------------------------------------------------------------------------------------------------------------------------------------------------------------------------------------------------------------------------------------------------------------------------------------------------------------------------------------------------------------------------------------------------------------------------------------------------------------------------------------------------------------------------------------------------------------------------------------|--------------|
| STRUCTURE                                                                                                                                                                                                                                                                                                                                                                                                                                                                                                                                                                                                                                                                                                                                                                                                                                                                                                                                                                                                                                                                                                                                                                                                                                                                                                                                                                                                                                                                                                                                                                                                                                                                                                                                                                                                                                                                                                                                                                                                                                                                                                                      | DESCRIPTIONS |
|                                                                                                                                                                                                                                                                                                                                                                                                                                                                                                                                                                                                                                                                                                                                                                                                                                                                                                                                                                                                                                                                                                                                                                                                                                                                                                                                                                                                                                                                                                                                                                                                                                                                                                                                                                                                                                                                                                                                                                                                                                                                                                                                |              |
| oridge 43: otringer/multi-beam or girder - 1938 otructure No. 200015004302162 ength: 170' Vidth: 39.5' facility Carried: VT 00030 ML oridge Type: 3 SPN CONT ROLLED BM eatures Intersected: WINHALL RIVER ourface: Bituminous Maintenance/Ownership: State                                                                                                                                                                                                                                                                                                                                                                                                                                                                                                                                                                                                                                                                                                                                                                                                                                                                                                                                                                                                                                                                                                                                                                                                                                                                                                                                                                                                                                                                                                                                                                                                                                                                                                                                                                                                                                                                     |              |
| Culvert 45: Culvert - 1956 Structure No. 300015004502161 ength: 12' Inder Clearance: 7.0' facility Carried: VT30 stridge Type: CGMPPA features Intersected: BROOK Maintenance: State                                                                                                                                                                                                                                                                                                                                                                                                                                                                                                                                                                                                                                                                                                                                                                                                                                                                                                                                                                                                                                                                                                                                                                                                                                                                                                                                                                                                                                                                                                                                                                                                                                                                                                                                                                                                                                                                                                                                           |              |
| Culvert 46: Culvert - 1956 Structure No. 300015004602161 ength: 12' Inder Clearance: 5.67' facility Carried: VT30 Fridge Type: CGMPPA features Intersected: BROOK faintenance: State                                                                                                                                                                                                                                                                                                                                                                                                                                                                                                                                                                                                                                                                                                                                                                                                                                                                                                                                                                                                                                                                                                                                                                                                                                                                                                                                                                                                                                                                                                                                                                                                                                                                                                                                                                                                                                                                                                                                           |              |
| Culvert 47: Culvert - 2015 Culvert - 2015 Culvert - 2015 Culvert - 2015 Culvert - 2016 Culvert - |              |
| Culvert 52: Culvert - 2015 Culvert - 2016 Culvert - |              |
|                                                                                                                                                                                                                                                                                                                                                                                                                                                                                                                                                                                                                                                                                                                                                                                                                                                                                                                                                                                                                                                                                                                                                                                                                                                                                                                                                                                                                                                                                                                                                                                                                                                                                                                                                                                                                                                                                                                                                                                                                                                                                                                                |              |
|                                                                                                                                                                                                                                                                                                                                                                                                                                                                                                                                                                                                                                                                                                                                                                                                                                                                                                                                                                                                                                                                                                                                                                                                                                                                                                                                                                                                                                                                                                                                                                                                                                                                                                                                                                                                                                                                                                                                                                                                                                                                                                                                |              |
|                                                                                                                                                                                                                                                                                                                                                                                                                                                                                                                                                                                                                                                                                                                                                                                                                                                                                                                                                                                                                                                                                                                                                                                                                                                                                                                                                                                                                                                                                                                                                                                                                                                                                                                                                                                                                                                                                                                                                                                                                                                                                                                                |              |

| dths     | AADT                         |  |  |  |
|----------|------------------------------|--|--|--|
| <b>→</b> | (count)                      |  |  |  |
|          |                              |  |  |  |
| unters   | Crash Locations              |  |  |  |
|          | ■ Fatal □ Property Damage C  |  |  |  |
| D)       | ☐ Injury ☐ Unknown Crash Typ |  |  |  |
|          |                              |  |  |  |
|          |                              |  |  |  |

|   | Mileage by Town By Sheet                                          |                         | ] |
|---|-------------------------------------------------------------------|-------------------------|---|
|   | WINHALL - V030-0216<br>Ghost Section - (VT-11, MM 3.153 to 0.000) | 7.659 of 7.659          |   |
| _ | Page                                                              | Total Mileage: 7.659 mi |   |

| DISTRICT | TOWN    | Date: 11/14/16                         | ROUTE<br>VT-30                   |
|----------|---------|----------------------------------------|----------------------------------|
| 1        | WINHALL | 1 of 2<br>TWN mileage:<br>0.0 to 7.659 | ETE mileage:<br>31.815 to 39.474 |