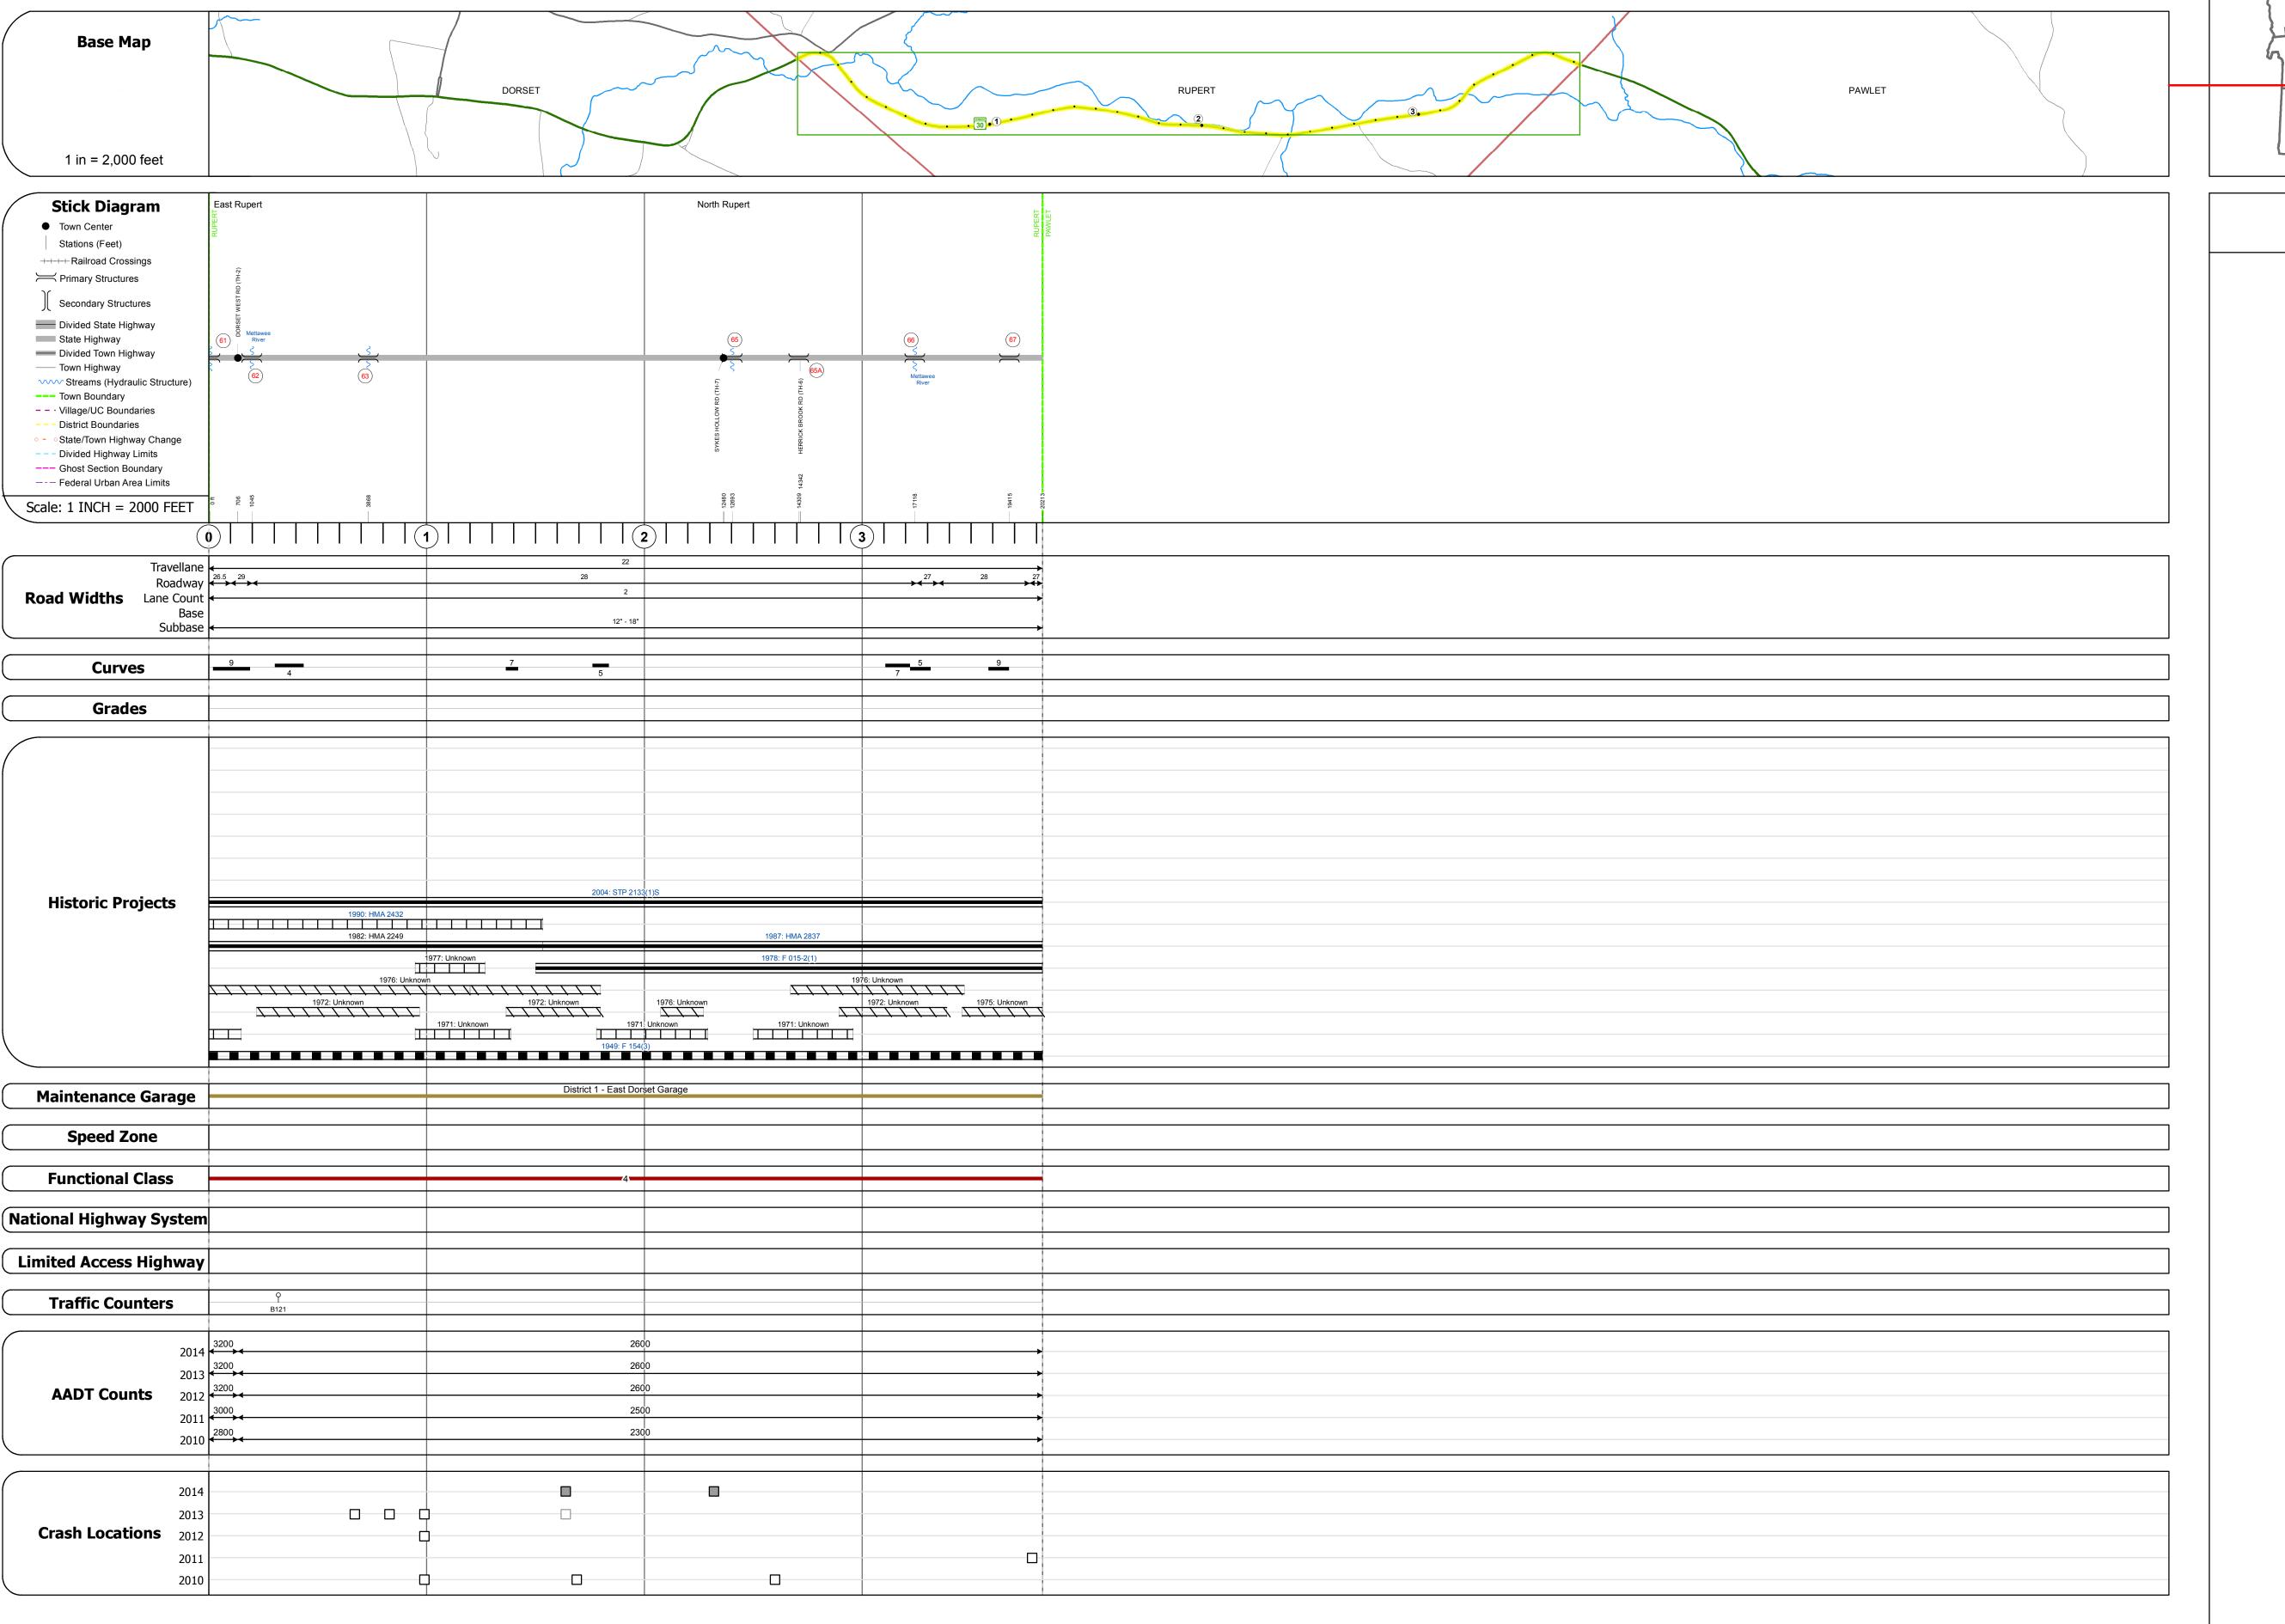

## **Route Log and Progress Chart**

Please Note: Errors and Omissions May Exist.
Contact the VTrans Mapping Section with questions or concerns.

DISTRICT TOWN ROUTE

1 RUPERT VT-30

| STRUCTURE DESCRIPTIONS                                                                                                                                                                                                         |  |
|--------------------------------------------------------------------------------------------------------------------------------------------------------------------------------------------------------------------------------|--|
|                                                                                                                                                                                                                                |  |
| ulvert 61: ulvert - 1949 ructure No. 300015006102101 ength: 6' nder Clearance: 6.0' acility Carried: VT30 idge Type: ACCGMP eatures Intersected: BROOK aintenance: State                                                       |  |
| ridge 62: see Beam - 1929 ructure No. 200015006202102 singth: 33' sidth: 30.6' scillity Carried: VT 00030 ML ridge Type: CONCRETE T-BEAM seatures Intersected: METTAWEE RIVER surface: Bituminous saintenance/Ownership: State |  |
| ulvert 63: ulvert - 1948 ructure No. 300015006302101 ength: 13' nder Clearance: 6.0' eicility Carried: VT30 eidge Type: R.C. BOX eatures Intersected: HAGAR BROOK eaintenance: State                                           |  |
| ridge 65: ab - 1949 ructure No. 300015006502101 right: 17' ridth: 32.3' rider Clearance: 9.0' ridige Type: CONCRETE SLAB restures Intersected: BROOK rufface: Bituminous aintenance: State                                     |  |
| ulvert 65A: ulvert - 1949 ructure No. 300015065A02101 ength: 6' nder Clearance: 6.0' acility Carried: VT30 eidge Type: ACCGMP eatures Intersected: CATTLE PASS aintenance: State                                               |  |
| ridge 66: see Beam - 1939 ructure No. 200015006602102 ength: 43' idth: 30.4' scility Carried: VT 00030 ML ridge Type: CONCRETE T-BEAM eatures Intersected: METTAWEE RIVER surface: Bituminous sintenance/Ownership: State      |  |
| ulvert 67: ulvert - 1949 ructure No. 300015006702101 ength: 9' nder Clearance: 6.0' acility Carried: VT30 ridge Type: TWIN R.C. BOX eatures Intersected: CATTLE PASS aintenance: State                                         |  |
|                                                                                                                                                                                                                                |  |
|                                                                                                                                                                                                                                |  |