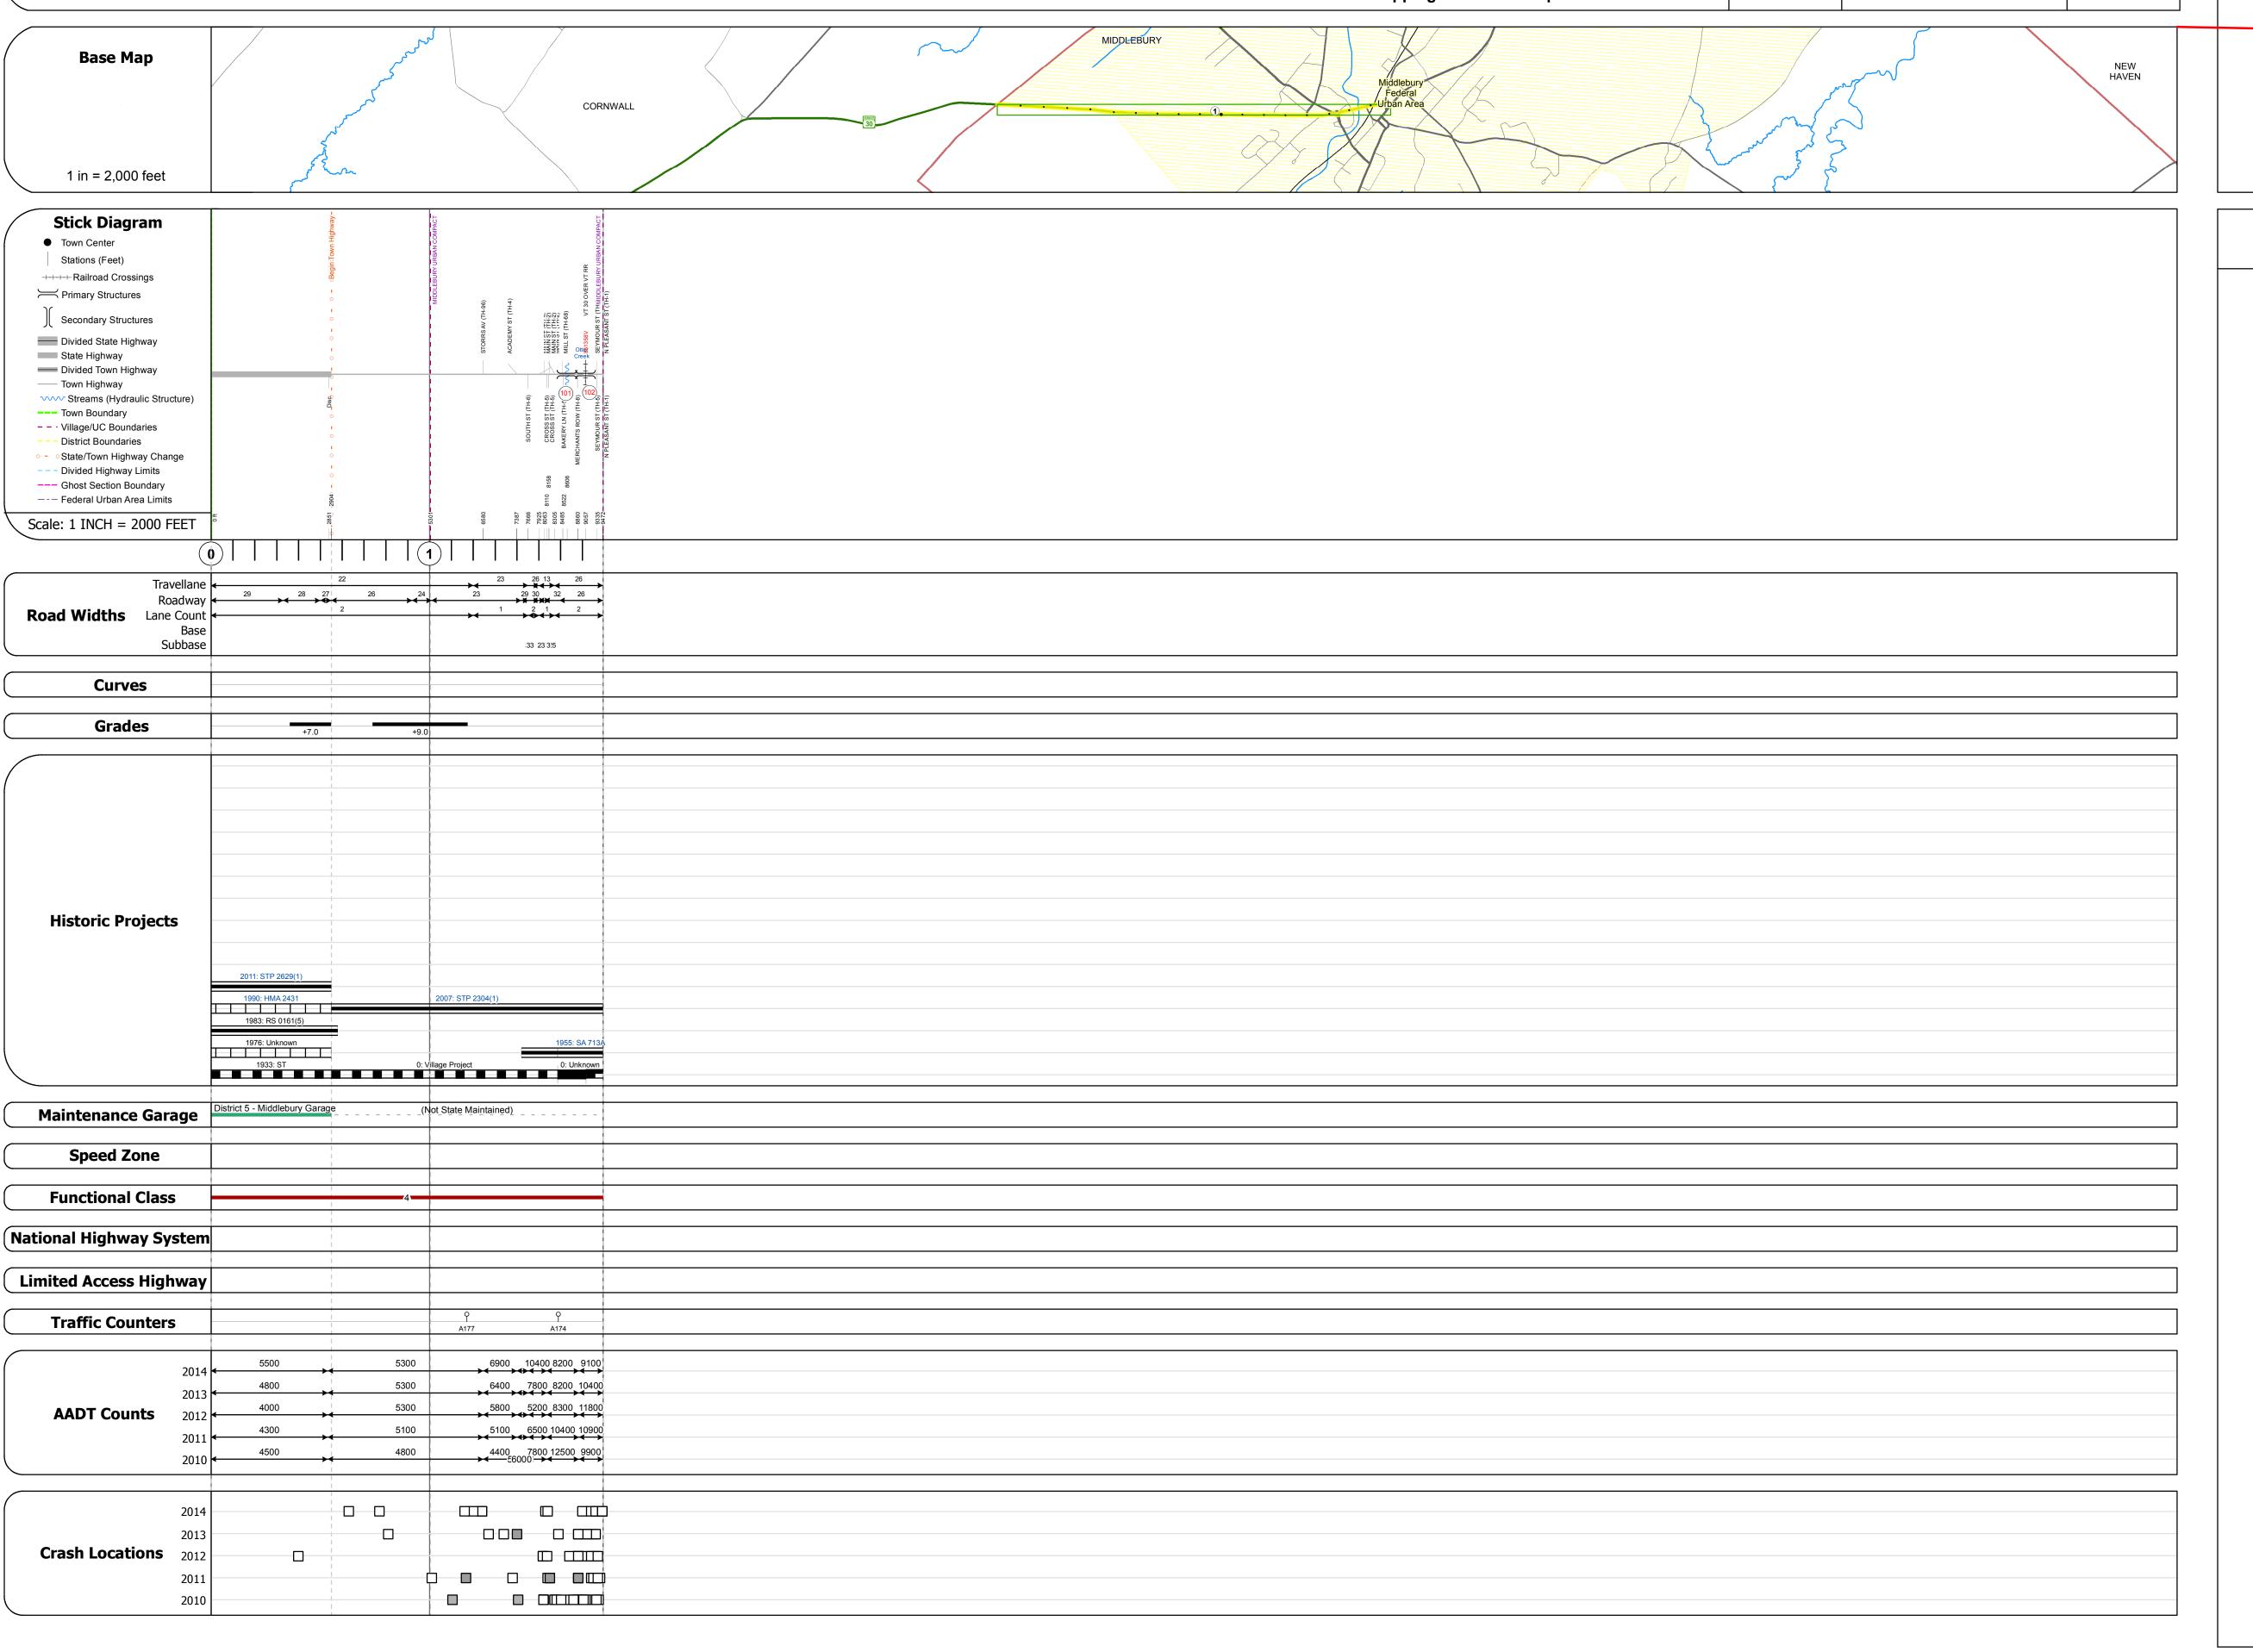

## **Route Log and Progress Chart**

Please Note: Errors and Omissions May Exist.
Contact the VTrans Mapping Section with questions or concerns.

DISTRICT TOWN ROUTE
5 MIDDLEBURY VT-30

Length: 30'

Width: 76.0'

Under Clearance: 17.67' Facility Carried: VT 00030 ML

Maintenance/Ownership: State

Surface: Bituminous

**TOWN** 

**MIDDLEBURY** 

Bridge Type: CONC. ENCASED STL BM Features Intersected: VT 30 OVER VT RR

| STRUCTURE DESCRIPTIONS                                      |  |  |  |  |  |  |  |  |  |
|-------------------------------------------------------------|--|--|--|--|--|--|--|--|--|
|                                                             |  |  |  |  |  |  |  |  |  |
| Culvert 101:<br>Culvert - 1893                              |  |  |  |  |  |  |  |  |  |
| Structure No. 205900010101112                               |  |  |  |  |  |  |  |  |  |
| Length: 142' Width: 36.9'                                   |  |  |  |  |  |  |  |  |  |
| Facility Carried: VT 00030 ML                               |  |  |  |  |  |  |  |  |  |
| Bridge Type: MASONRY ARCH Features Intersected: OTTER CREEK |  |  |  |  |  |  |  |  |  |
| 3                                                           |  |  |  |  |  |  |  |  |  |
| Maintenance/Ownership: Town                                 |  |  |  |  |  |  |  |  |  |
| Bridge 102:                                                 |  |  |  |  |  |  |  |  |  |
| Slab - 1920                                                 |  |  |  |  |  |  |  |  |  |
| Structure No. 205900010201112                               |  |  |  |  |  |  |  |  |  |

Date: 11/14/16 ROUTE

1 of 1

TWN mileage: 0.0 to 1.794 VT-30

ETE mileage: 103.673 to 105.467

| Historic Projects                                                                 | Functional Class                                                                                                                                                                                                                                                                                                                                                                                                                                                                                                                                                                                                                                                                                                                                                                                                                                                                                                                                                                                                                                                                                                                                                                                                                                                                                                                                                                                                                                                                                                                                                                                                                                                                                                                                                                                                                                                                                                                                                                                                                                                                                                              | Curves             | Road Widths      | AADT                          | Mileage by Functional Class B | y Sheet                      | Mileage by Town By Shee | t                            |          |  |
|-----------------------------------------------------------------------------------|-------------------------------------------------------------------------------------------------------------------------------------------------------------------------------------------------------------------------------------------------------------------------------------------------------------------------------------------------------------------------------------------------------------------------------------------------------------------------------------------------------------------------------------------------------------------------------------------------------------------------------------------------------------------------------------------------------------------------------------------------------------------------------------------------------------------------------------------------------------------------------------------------------------------------------------------------------------------------------------------------------------------------------------------------------------------------------------------------------------------------------------------------------------------------------------------------------------------------------------------------------------------------------------------------------------------------------------------------------------------------------------------------------------------------------------------------------------------------------------------------------------------------------------------------------------------------------------------------------------------------------------------------------------------------------------------------------------------------------------------------------------------------------------------------------------------------------------------------------------------------------------------------------------------------------------------------------------------------------------------------------------------------------------------------------------------------------------------------------------------------------|--------------------|------------------|-------------------------------|-------------------------------|------------------------------|-------------------------|------------------------------|----------|--|
| ☐ Unknown ☐ Bituminous Concrete ☐ Surface Treated                                 | 1 - Interstate 3 - Principal 5 - Major System Arterial Collector                                                                                                                                                                                                                                                                                                                                                                                                                                                                                                                                                                                                                                                                                                                                                                                                                                                                                                                                                                                                                                                                                                                                                                                                                                                                                                                                                                                                                                                                                                                                                                                                                                                                                                                                                                                                                                                                                                                                                                                                                                                              | (degrees) Left     | <b>←</b> (ft)    | (count)                       | 5900 4 - Minor Arterial       | 1.794                        | MIDDLEBURY - V030-0111  | 1.794 of 1.794               | DISTRICT |  |
| Retreatment Bituminous Macadam Gravel                                             | System Arterial Collector  2 - Other 4 - Minor 6 - Minor                                                                                                                                                                                                                                                                                                                                                                                                                                                                                                                                                                                                                                                                                                                                                                                                                                                                                                                                                                                                                                                                                                                                                                                                                                                                                                                                                                                                                                                                                                                                                                                                                                                                                                                                                                                                                                                                                                                                                                                                                                                                      | Right              |                  |                               |                               |                              |                         |                              | DISTRICT |  |
| Resurface Cold Plane and Plant Mix                                                | Freeways and Arterial Collector                                                                                                                                                                                                                                                                                                                                                                                                                                                                                                                                                                                                                                                                                                                                                                                                                                                                                                                                                                                                                                                                                                                                                                                                                                                                                                                                                                                                                                                                                                                                                                                                                                                                                                                                                                                                                                                                                                                                                                                                                                                                                               |                    |                  |                               |                               |                              |                         |                              |          |  |
| Bituminous Mix  Bituminous Concrete  Reclaimed Base and                           | Expressways                                                                                                                                                                                                                                                                                                                                                                                                                                                                                                                                                                                                                                                                                                                                                                                                                                                                                                                                                                                                                                                                                                                                                                                                                                                                                                                                                                                                                                                                                                                                                                                                                                                                                                                                                                                                                                                                                                                                                                                                                                                                                                                   | Grades             | Traffic Counters | Crash Locations               |                               |                              |                         |                              |          |  |
| Skinny Mix — Concrete — Bituminous Concrete                                       | Speed Zones                                                                                                                                                                                                                                                                                                                                                                                                                                                                                                                                                                                                                                                                                                                                                                                                                                                                                                                                                                                                                                                                                                                                                                                                                                                                                                                                                                                                                                                                                                                                                                                                                                                                                                                                                                                                                                                                                                                                                                                                                                                                                                                   | (percent) grade up | Υ                | Fatal Property Damage Only    |                               |                              |                         |                              | E        |  |
| Bituminous Seal Gravel                                                            | SPEED | grade down         | (counter ID)     | ☐ Injury ☐ Unknown Crash Type |                               |                              |                         |                              | 3        |  |
| Indicated plans available - http://vtransmap01.aot.state.vt.us/rp/dpr/Dlwebstore/ | 25 30 35 40 45 50 55 60 65                                                                                                                                                                                                                                                                                                                                                                                                                                                                                                                                                                                                                                                                                                                                                                                                                                                                                                                                                                                                                                                                                                                                                                                                                                                                                                                                                                                                                                                                                                                                                                                                                                                                                                                                                                                                                                                                                                                                                                                                                                                                                                    |                    |                  |                               |                               | Page Total Mileage: 1.794 mi |                         | Page Total Mileage: 1.794 mi |          |  |