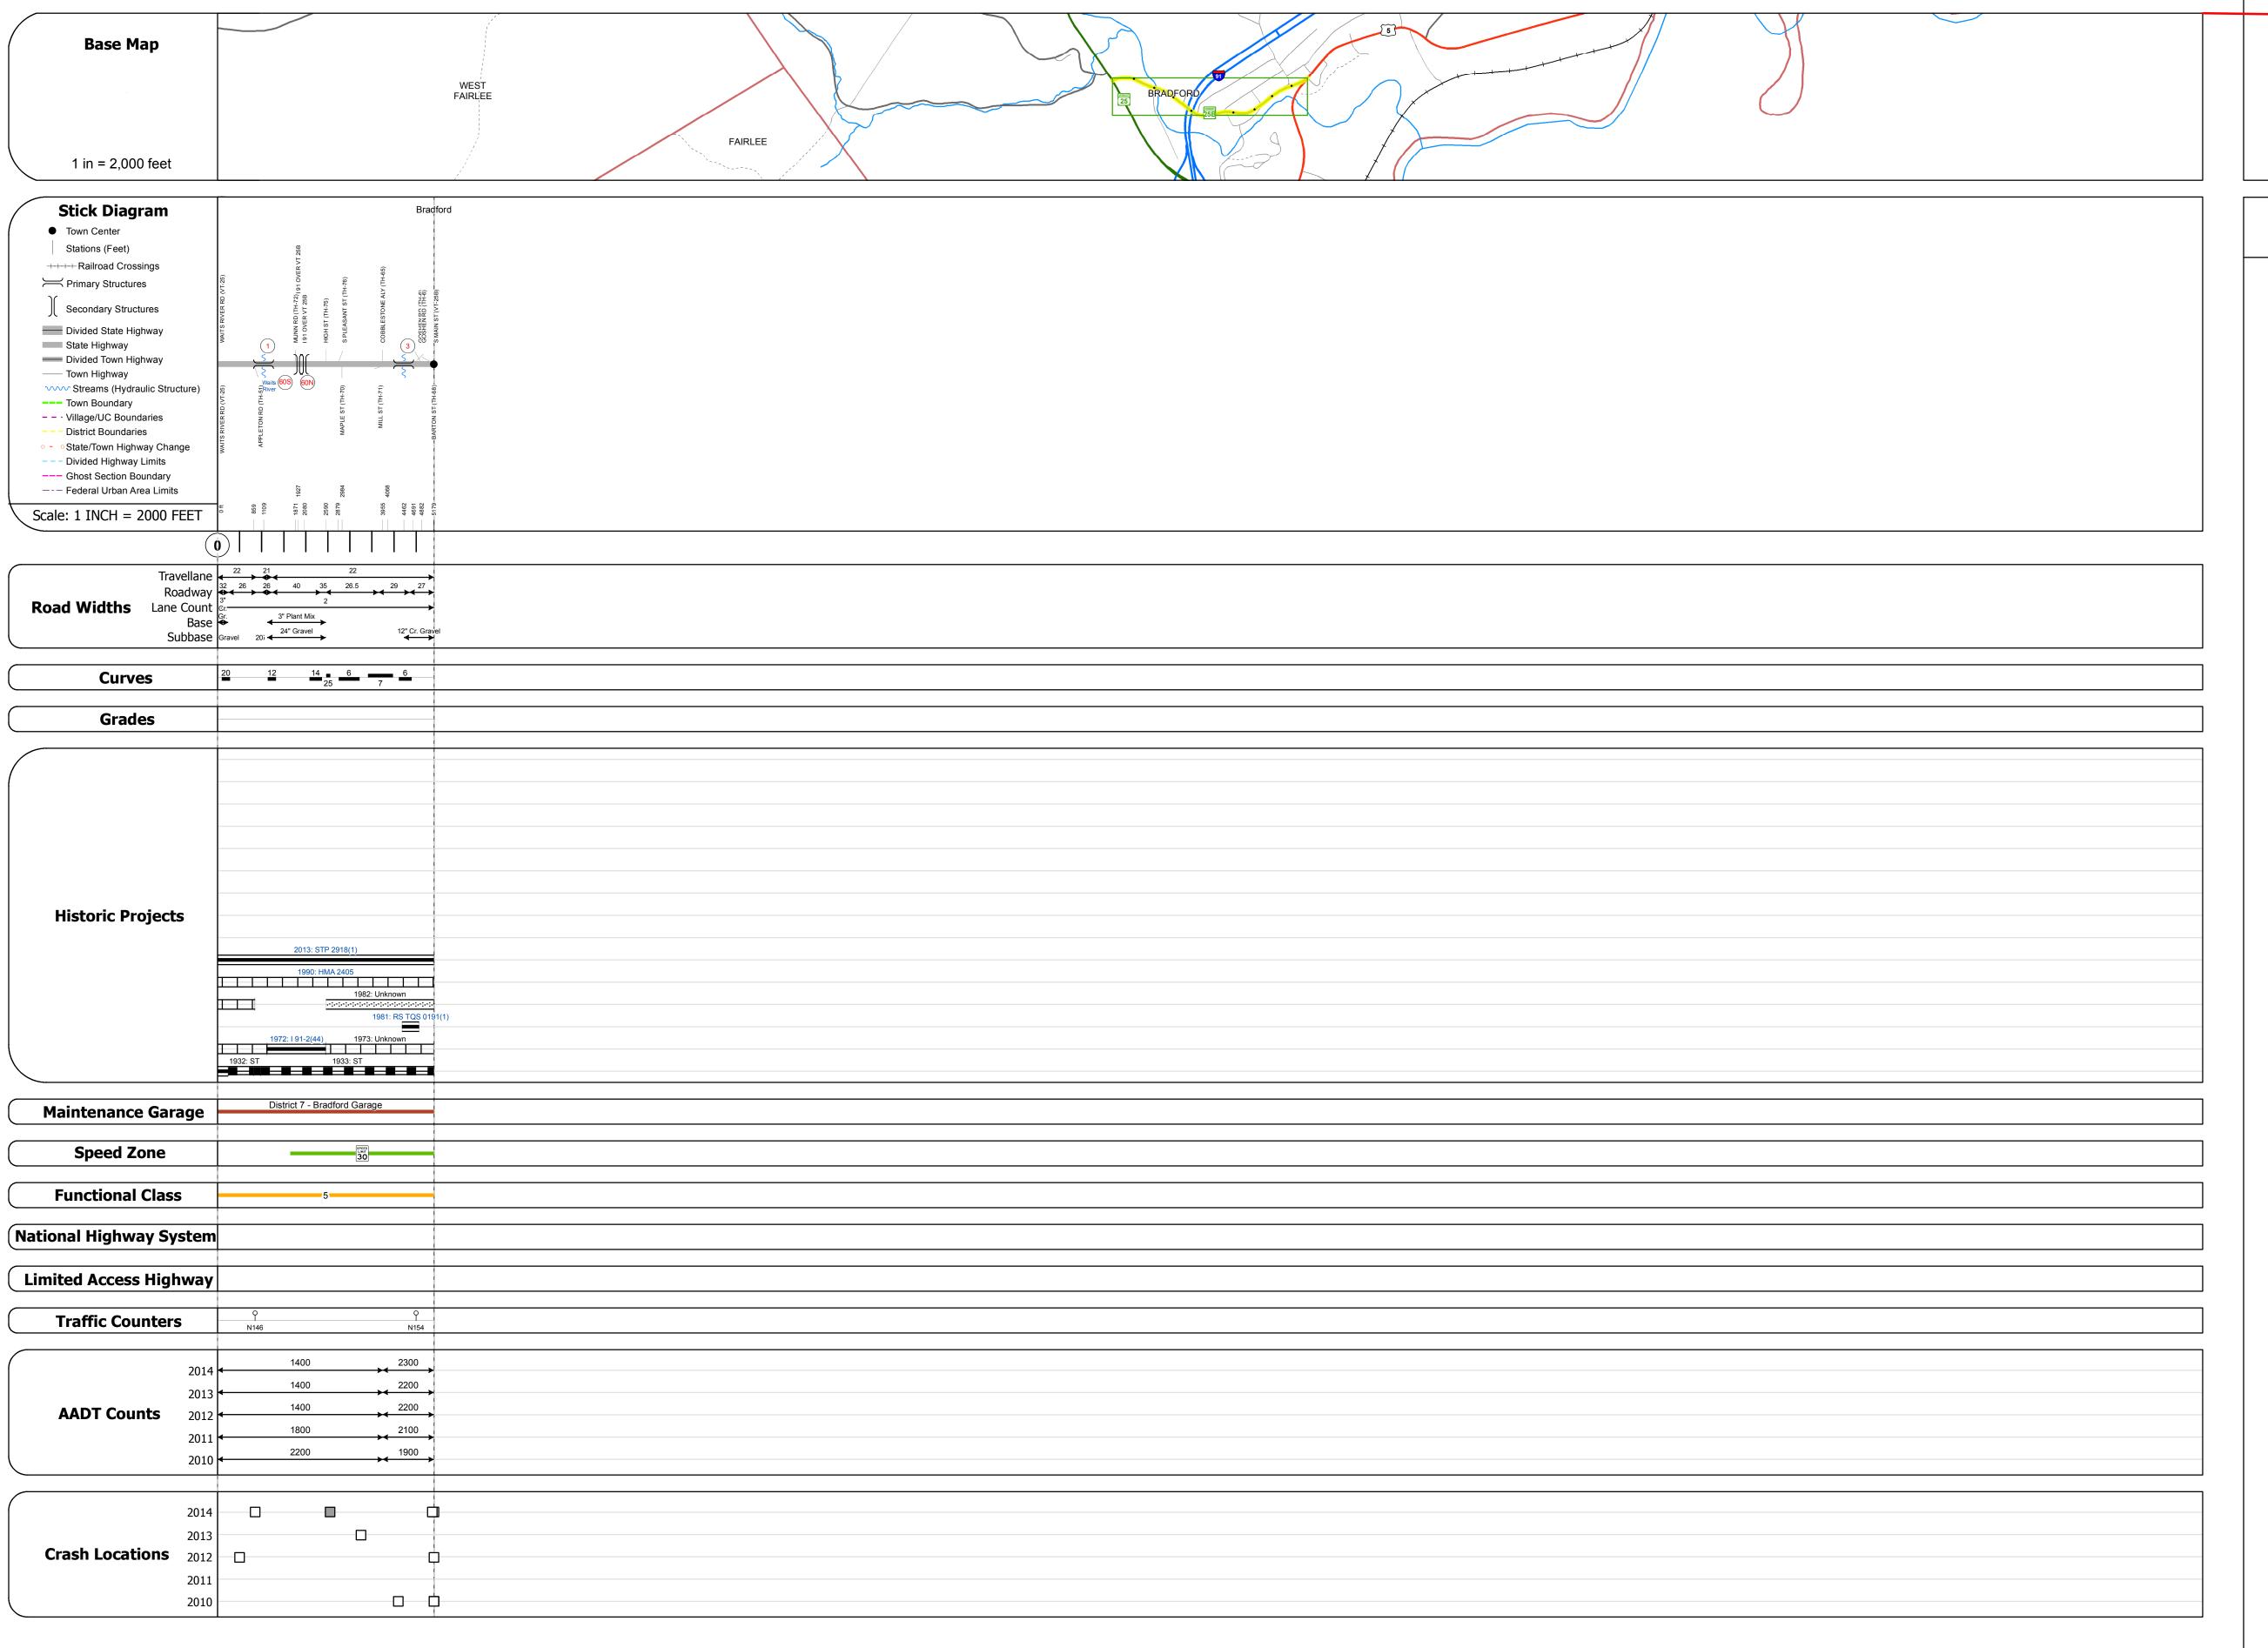

## **Route Log and Progress Chart**

Please Note: Errors and Omissions May Exist.
Contact the VTrans Mapping Section with questions or concerns.

DISTRICTTOWNROUTE7BRADFORDVT-25B

Stringer/multi-beam or girder - 1933 Structure No. 200191000109012

Bridge Type: 3-SPAN ROLLED BEAM

Features Intersected: WAITS RIVER

Bridge 60S: Stringer/multi-beam or girder - 1973 Structure No. 200091060S09012

Bridge Type: WELDED PLATE GIRDER Features Intersected: I 91 OVER VT 25B

Facility Carried: VT 0025B ALT

Maintenance/Ownership: State

Length: 159' Width: 20.5'

Length: 160' Width: 39.6'

Length: 136' Width: 39.5'

Culvert 3: Culvert - 1981

Length: 7'

Surface: Bituminous

Under Clearance: 25.33'

Under Clearance: 14.42' Facility Carried: I 00091 ML

Maintenance/Ownership: State

Structure No. 300191000309011

Surface: Bituminous

Under Clearance: 5.0'
Facility Carried: VT25B
Bridge Type: CGMPPA
Features Intersected: BROOK

Maintenance: State

Facility Carried: I 00091 ML

Surface: Bituminous Maintenance/Ownership: State

Bridge 60N: Stringer/multi-beam or girder - 1973 Structure No. 200091060N09012

Bridge Type: WELDED PLATE GIRDER

Features Intersected: I 91 OVER VT 25B

STRUCTURE DESCRIPTIONS

| Historic Projects                                                                              | Functional Class                                                                                                           | Curves                       | Road Widths                    | AADT                                                                          | Mileage by Functional Class By Sheet | Mileage by Town By Shee    | et                           |          |          |                                         | 1                            |
|------------------------------------------------------------------------------------------------|----------------------------------------------------------------------------------------------------------------------------|------------------------------|--------------------------------|-------------------------------------------------------------------------------|--------------------------------------|----------------------------|------------------------------|----------|----------|-----------------------------------------|------------------------------|
| Unknown  Retreatment  Resurface  Cold Plane and  Bituminous Concrete Gravel  Plant Mix         | 1 - Interstate 3 - Principal 5 - Major Collector  2 - Other 4 - Minor 6 - Minor Collector  Freeways and Arterial Collector | Left<br>(degrees) Right      | <b>←</b> (ft)                  | (count)                                                                       | 0191 5 - Major Collector             | 0.981 BRADFORD - V025B0901 | 0.981 of 0.981               | DISTRICT | TOWN     | Date: 11/14/16                          | ROUTE<br>VT-25B              |
| Bituminous Mix Skinny Mix Situminous Concrete Concrete Bituminous Concrete Bituminous Concrete | Speed Zones  Speed Zones  Speed John Speed John Speed John Speed John John John John John John John John                   | Grades  grade up  grade down | Traffic Counters  (counter ID) | Crash Locations  ■ Fatal □ Property Damage Only □ Injury □ Unknown Crash Type | Page Total Milea                     |                            | Page Total Mileage: 0.981 mi | 7        | BRADFORD | <b>1 of 1</b> TWN mileage: 0.0 to 0.981 | ETE mileage:<br>0.0 to 0.981 |