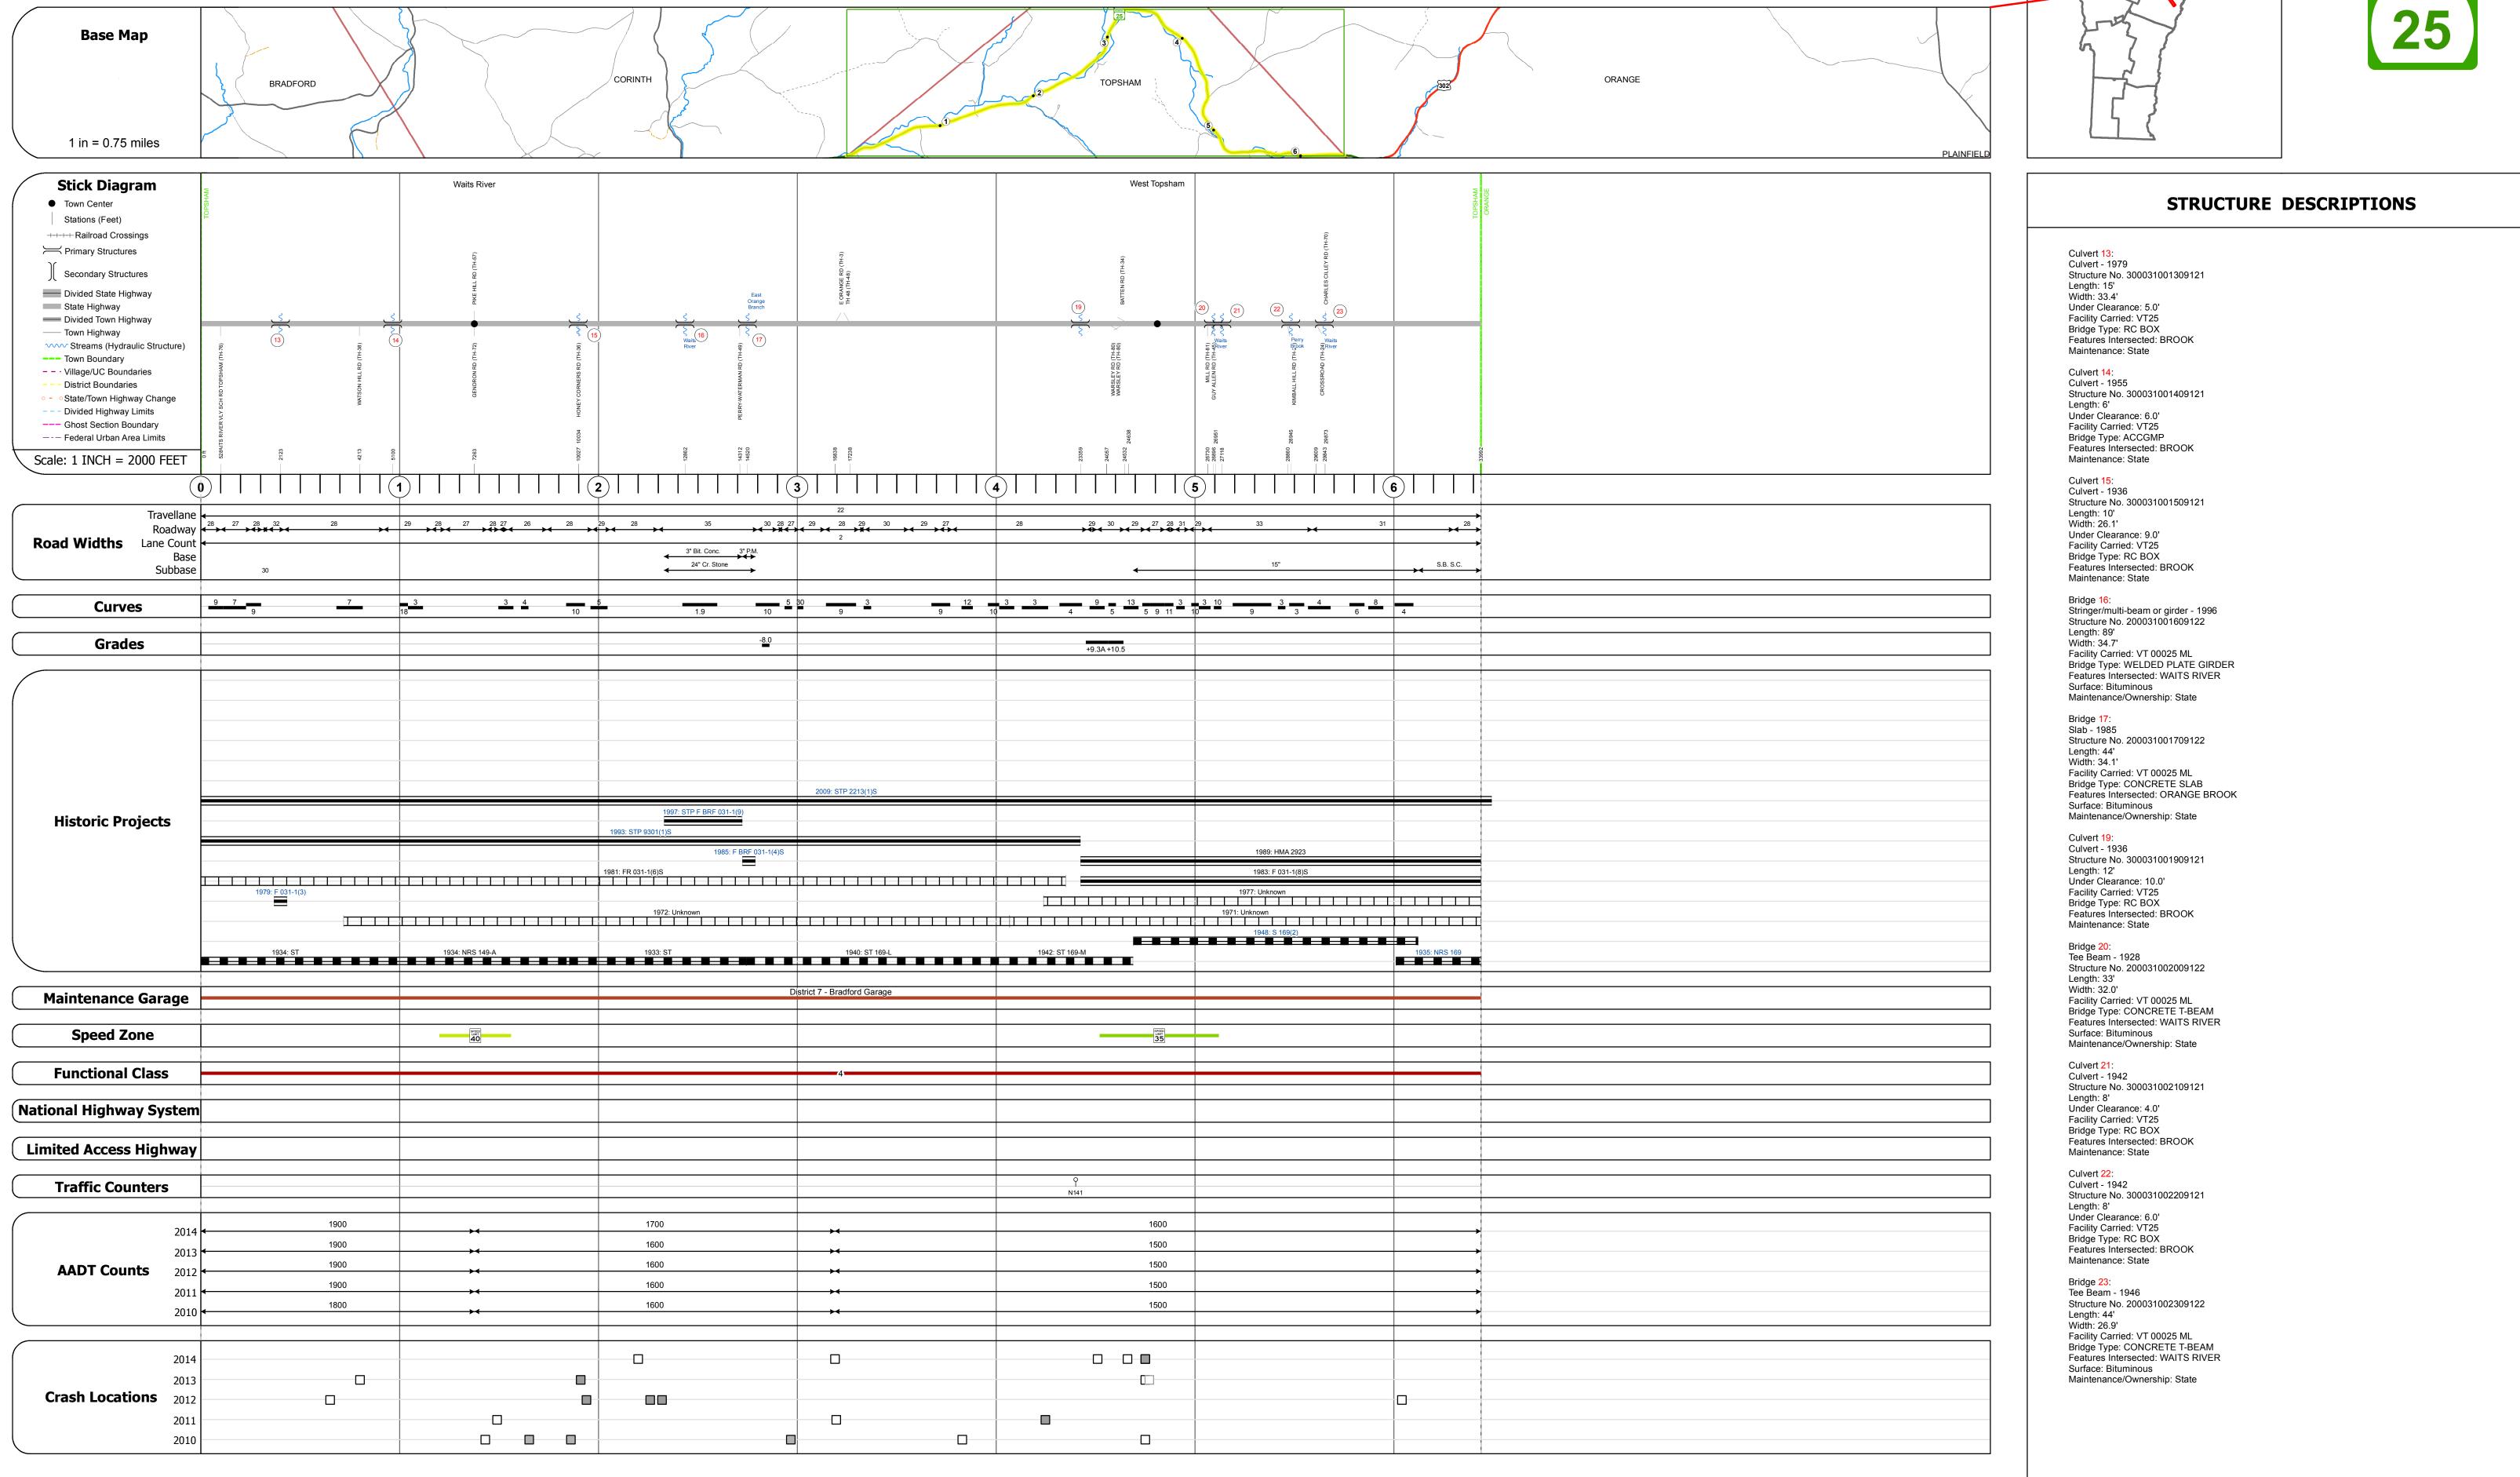

## **Route Log and Progress Chart**

**DRAFT** Please Note: Errors and Omissions May Exist. Contact the VTrans Mapping Section with questions or concerns. **DISTRICT TOWN ROUTE TOPSHAM VT-25** 

| Н                           | Historic Projects                                       | Functional Class                                                                                | Curves               | Road Widths      | AADT                          | Mileage by Functional Class By Shee | et                      | Mileage by Town By She | et                           |          |         |                |                  |
|-----------------------------|---------------------------------------------------------|-------------------------------------------------------------------------------------------------|----------------------|------------------|-------------------------------|-------------------------------------|-------------------------|------------------------|------------------------------|----------|---------|----------------|------------------|
| Unknown <b>=</b> B          | Bituminous ConcreteSurface Treated                      | 1 - Interstate 3 - Principal 5 - Major System Arterial Collector                                | (degrees) Left       | <b>←</b> (ft)    | (count)                       | 031-1 4 - Minor Arterial            | 6.438                   | TOPSHAM - V025-0912    | 6.438 of 6.438               | DISTRICT | TOWN    | Date: 11/14/16 | ROUTE            |
| Retreatment B               | Bituminous Macadam Gravel                               | 2 - Other 4 - Minor 6 - Minor                                                                   | — <b>■■■</b> ─ Right |                  |                               |                                     |                         |                        |                              | DISTRICT |         |                |                  |
| Resurface C                 | Cold Plane and                                          | Freeways and Arterial Collector                                                                 |                      |                  |                               |                                     |                         |                        |                              |          |         |                | VT-25            |
| Bituminous Mix B            | Bituminous Concrete Reclaimed Base and                  | Expressways                                                                                     | Grades               | Traffic Counters | Crash Locations               |                                     |                         |                        |                              |          |         | 1 of 1         | ••• 25           |
| Skinny Mix C                | Concrete — Bituminous Concrete                          | Speed Zones                                                                                     | (percent) grade up   | ρ                | Fatal Property Damage Only    |                                     |                         |                        |                              | 7        | TOPSHAM |                | ETE mileage:     |
| Bituminous Seal G           | Gravel                                                  | SPEED LIMIT LIMIT LIMIT LIMIT LIMIT LIMIT | grade down           | (counter ID)     | ■ Injury □ Unknown Crash Type |                                     |                         |                        |                              | /        | ТОРЭПАМ | TWN mileage:   | 10.995 to 17.433 |
| Indicated plans available - | - http://vtransmap01.aot.state.vt.us/rp/dpr/Dlwebstore/ | 25 30 35 40 45 50 55 60 65                                                                      |                      |                  |                               | Page '                              | Total Mileage: 6.438 mi |                        | Page Total Mileage: 6.438 mi |          |         | 0.0 to 6.438   |                  |