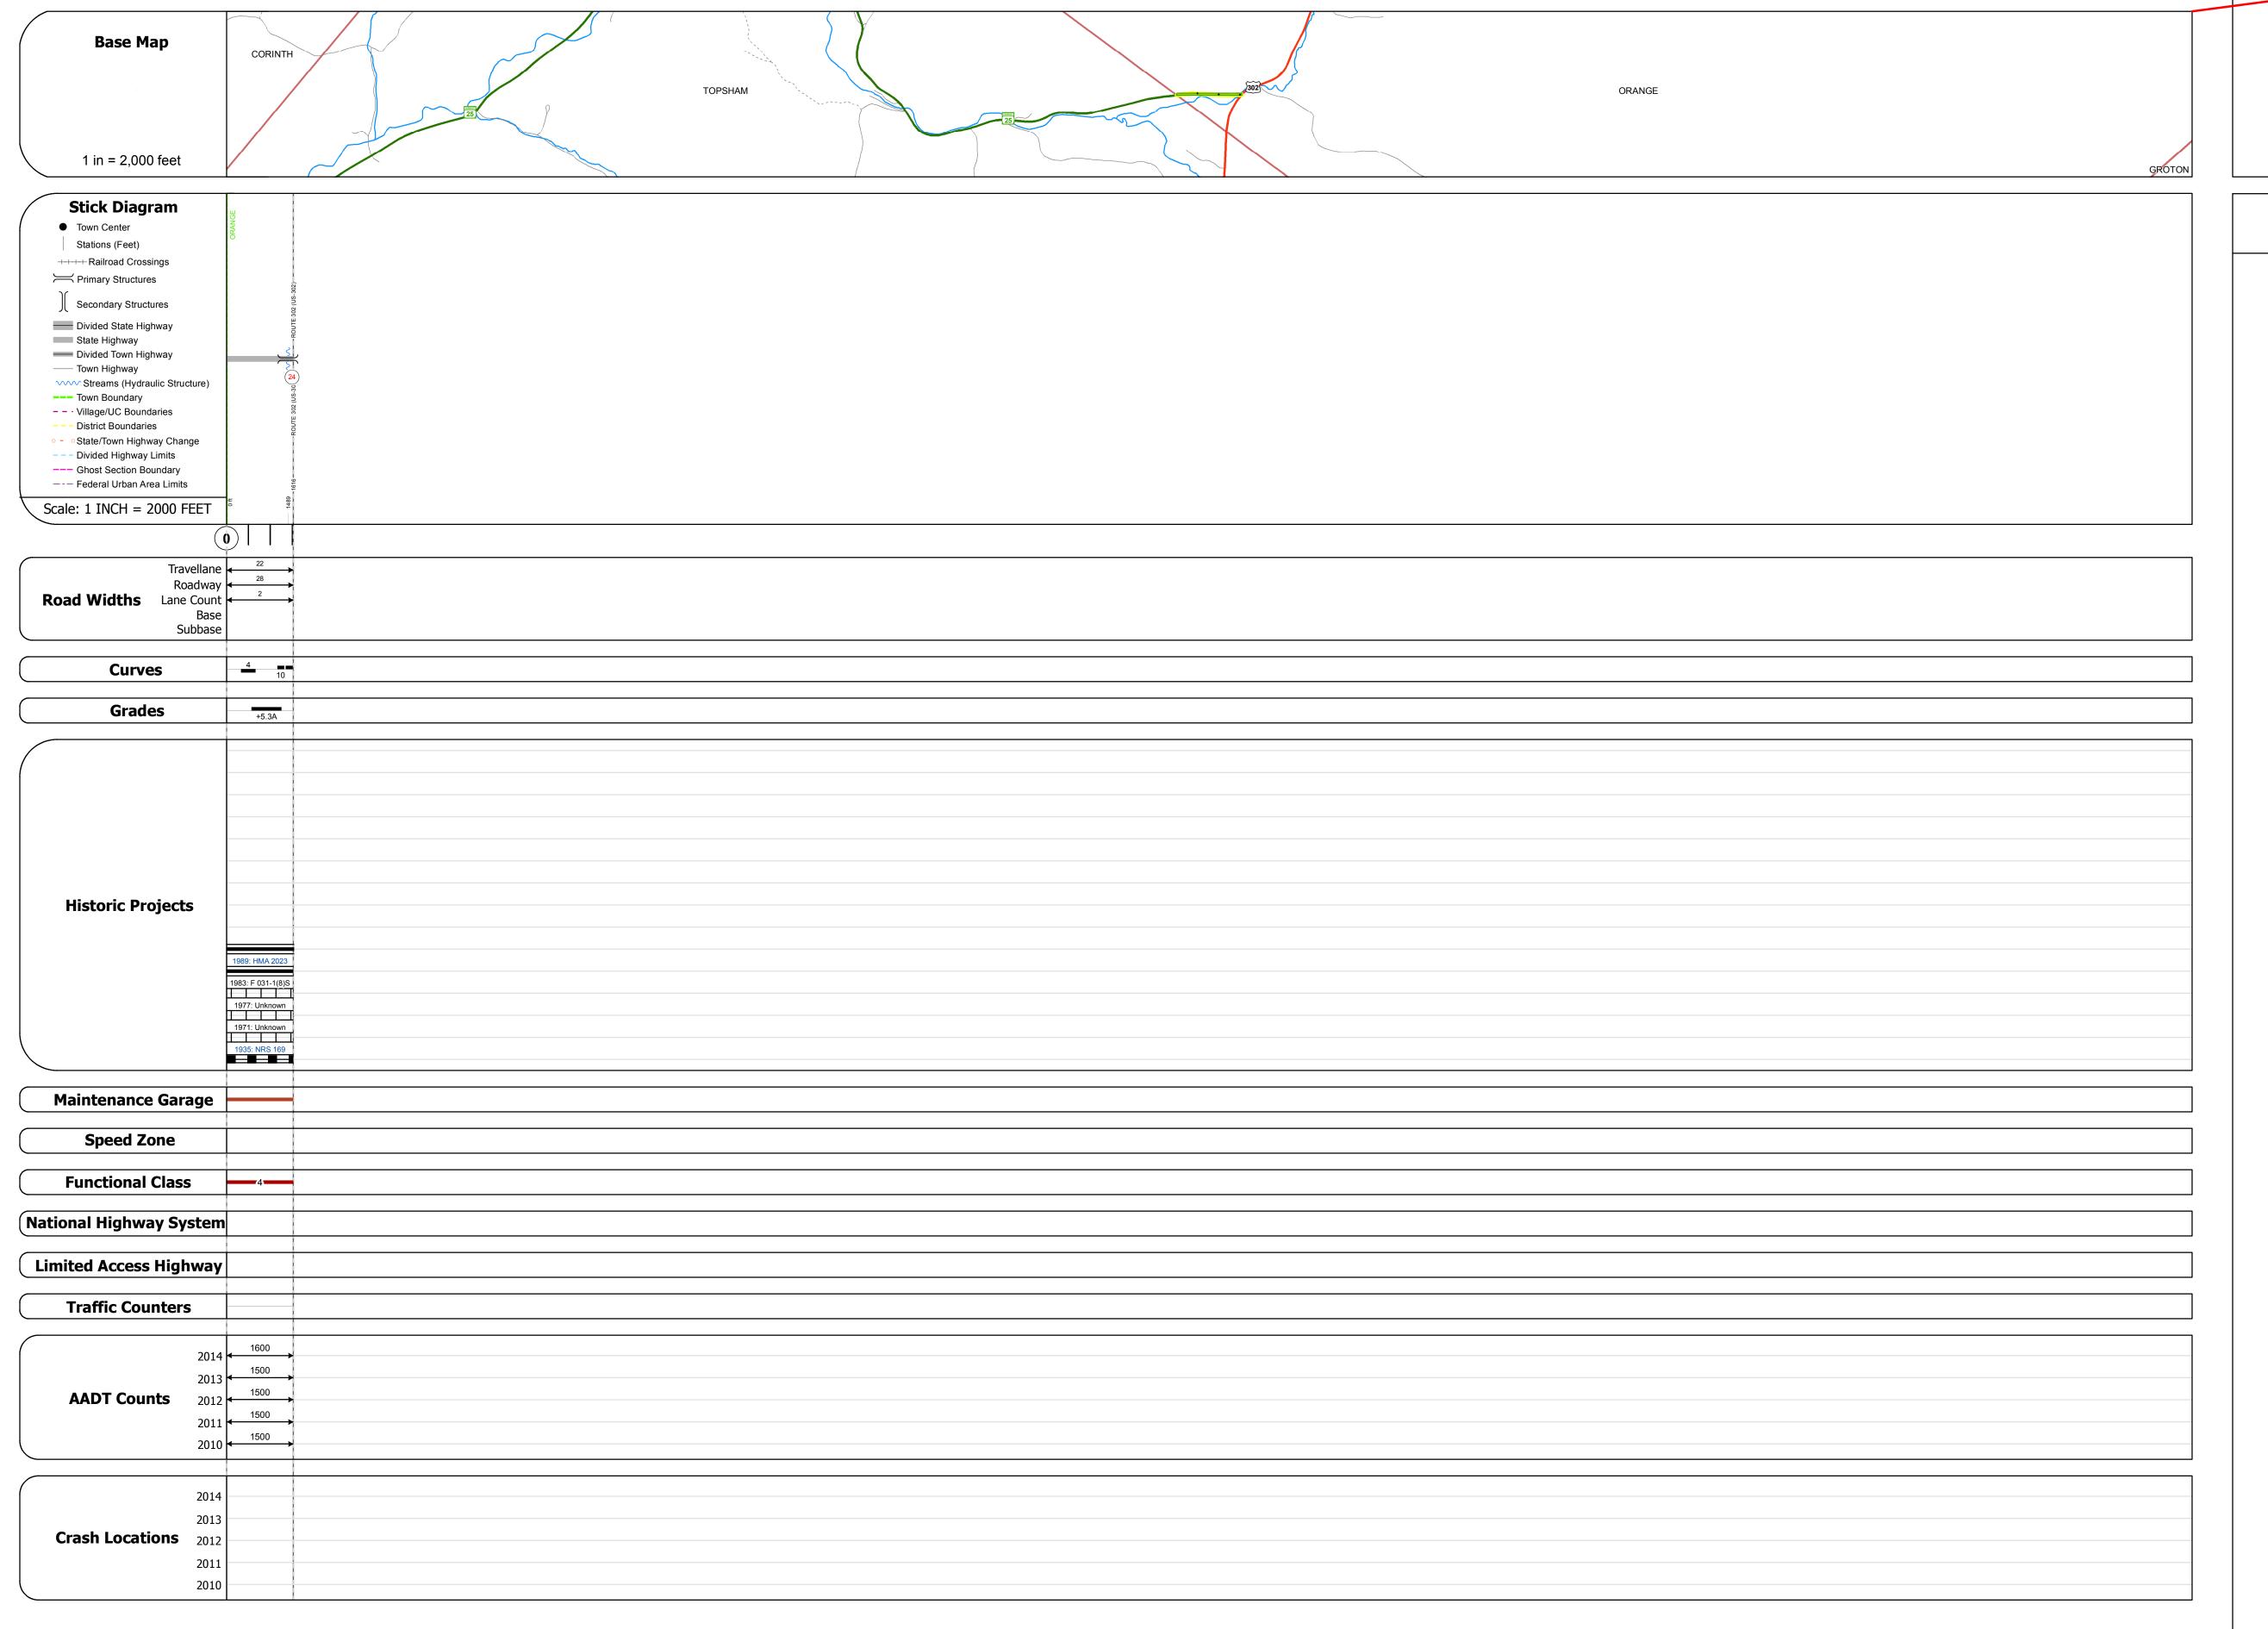

Bridge <mark>24:</mark> Slab - 1929 Structure No. 300031002409081

Under Clearance: 5.0'
Facility Carried: VT25
Bridge Type: CONCRETE SLAB
Features Difference: BROOK

Length: 21' Width: 32.1'

Surface: Bituminous

Maintenance: State

STRUCTURE DESCRIPTIONS

| Historic Projects                                                                                                                           | Functional Class                                                                                          | Curves                                | Road Widths      | AADT                                                                          | Mileage by Functional Class By Sheet |                     | Mileage by Town By Sheet |                              |          |        |                     |                     |
|---------------------------------------------------------------------------------------------------------------------------------------------|-----------------------------------------------------------------------------------------------------------|---------------------------------------|------------------|-------------------------------------------------------------------------------|--------------------------------------|---------------------|--------------------------|------------------------------|----------|--------|---------------------|---------------------|
| Unknown Retreatment Bituminous Concrete Gravel  Bituminous Macadam  Bituminous Macadam                                                      | 1 - Interstate 3 - Principal 5 - Major Collector 2 - Other 4 - Minor 6 - Minor                            | (degrees) Left<br>Right               | <b>←</b> (ft)    | (count)                                                                       | 031-1 4 - Minor Arterial             | 0.306 OF            | RANGE - V025-0908        | 0.306 of 0.306               | DISTRICT | TOWN   | Date: 11/14/16      | ROUTE               |
| Resurface  Bituminous Mix  Skinny Mix  Bituminous Seal  Gravel  Cold Plane and Bituminous Concrete  Bituminous Concrete Bituminous Concrete | Freeways and Arterial Collector Expressways  Speed Zones  SPEED SPEED SPEED SPEED SPEED SPEED SPEED SPEED | Grades  (percent) grade up grade down | Traffic Counters | Crash Locations  ■ Fatal □ Property Damage Only □ Injury □ Unknown Crash Type |                                      |                     |                          |                              | 7        | ORANGE | 1 of 1 TWN mileage: | VT-25  ETE mileage: |
| Indicated plans available - http://vtransmap01.aot.state.vt.us/rp/dpr/Dlwebstore/                                                           | 25 30 35 40 45 50 55 60 65                                                                                | grado do m                            |                  | ,a.,y cc.ayps                                                                 | Page Total Mi                        | <br>leage: 0.306 mi |                          | Page Total Mileage: 0.306 mi |          |        | 0.0 to 0.306        | 17.433 to 17.739    |