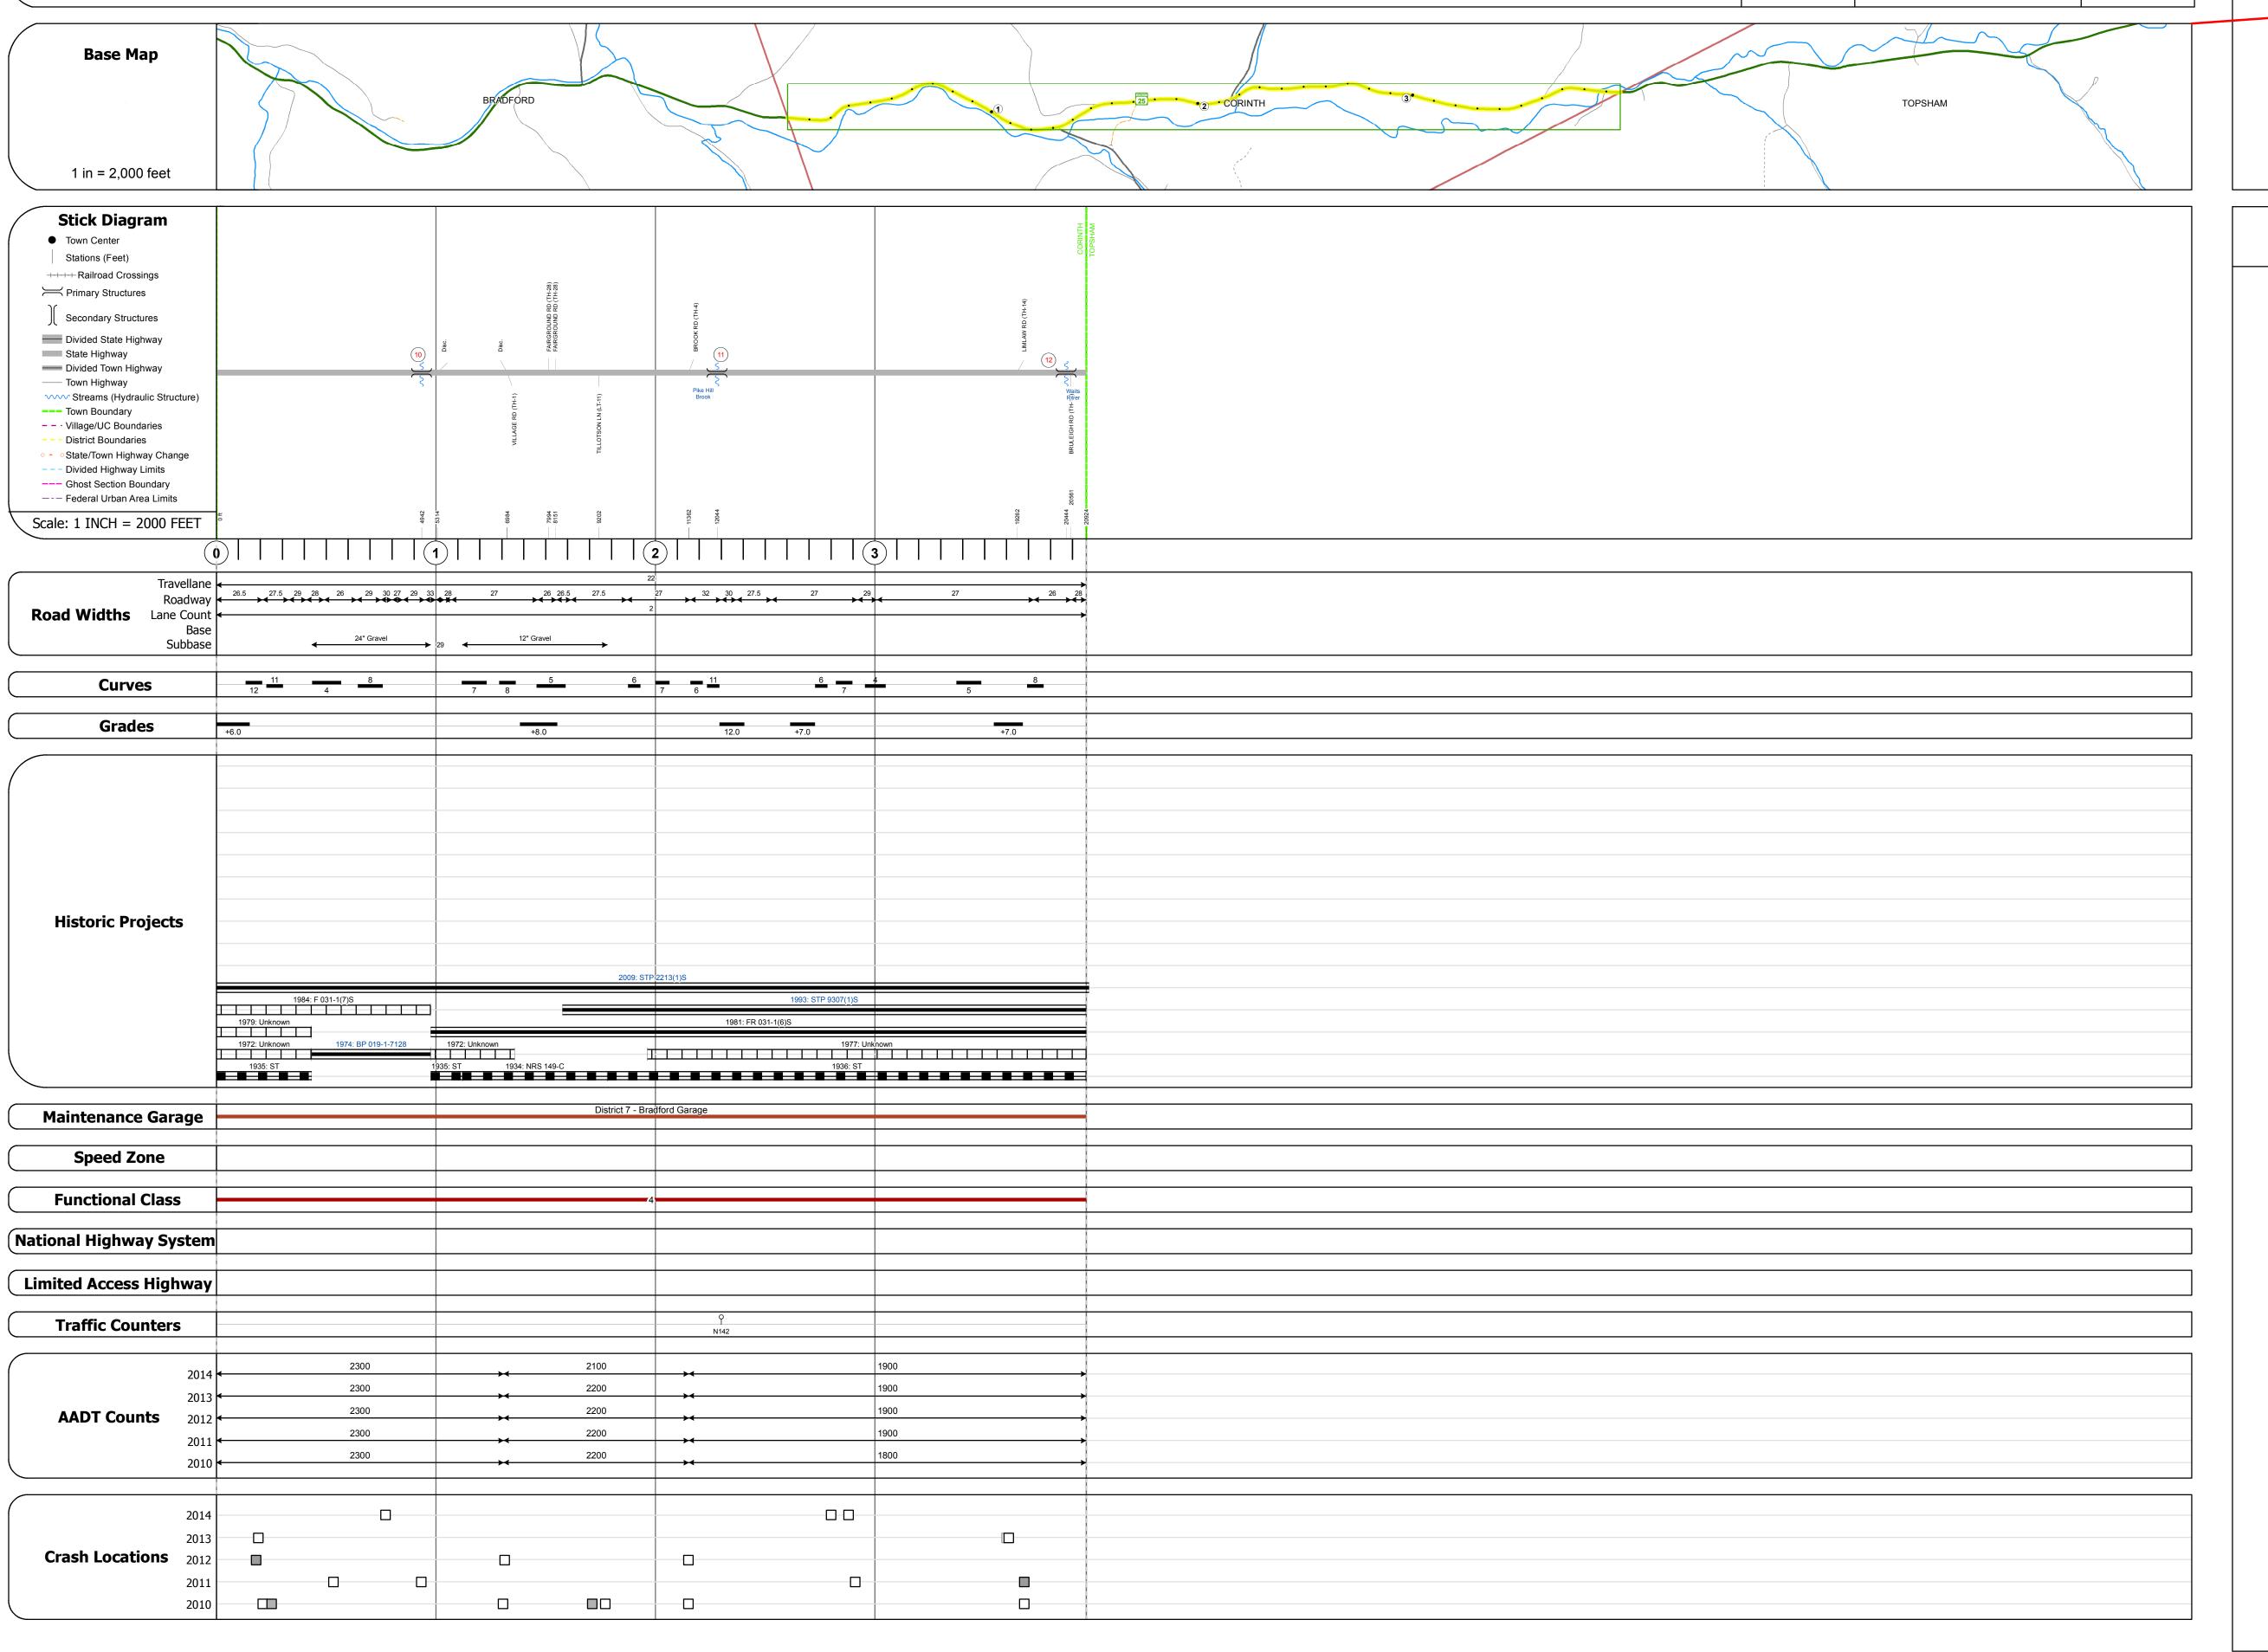

## **Route Log and Progress Chart**

**DRAFT** Please Note: Errors and Omissions May Exist. Contact the VTrans Mapping Section with questions or concerns.

**DISTRICT TOWN ROUTE CORINTH** VT-25

|                                                            | STRUCTURE                                                                                                                                                                                                     | DESCRIPTIONS |  |
|------------------------------------------------------------|---------------------------------------------------------------------------------------------------------------------------------------------------------------------------------------------------------------|--------------|--|
| Cu                                                         | Ivert 10:                                                                                                                                                                                                     |              |  |
| Cu<br>Str<br>Ler<br>Un<br>Far<br>Bri<br>Fe                 | lvert - 1947 ucture No. 300031001009051 ngth: 17' der Clearance: 7.0' cility Carried: VT25 dge Type: CGMPA atures Intersected: BROOK intenance: State                                                         |              |  |
| Sla<br>Str<br>Ler<br>Wie<br>Un<br>Fae<br>Brie<br>Fee<br>Su | dge 11: ab - 1930 ucture No. 300031001109051 agth: 19' dth: 33.7' der Clearance: 9.0' cility Carried: VT25 dge Type: CONCRETE SLAB atures Intersected: PIKE HILL BROOK rface: Bituminous intenance: State     |              |  |
| Tee<br>Str<br>Ler<br>Wir<br>Fa<br>Bri<br>Fe<br>Su          | dge 12: e Beam - 1928 ucture No. 200031001209052 ngth: 44' dth: 25.9' cility Carried: VT 00025 ML dge Type: T-BEAM WIDE W RLD BM atures Intersected: WAITS RIVER rface: Bituminous intenance/Ownership: State |              |  |
|                                                            |                                                                                                                                                                                                               |              |  |
|                                                            |                                                                                                                                                                                                               |              |  |
|                                                            |                                                                                                                                                                                                               |              |  |
|                                                            |                                                                                                                                                                                                               |              |  |
|                                                            |                                                                                                                                                                                                               |              |  |
|                                                            |                                                                                                                                                                                                               |              |  |
|                                                            |                                                                                                                                                                                                               |              |  |
|                                                            |                                                                                                                                                                                                               |              |  |
|                                                            |                                                                                                                                                                                                               |              |  |
|                                                            |                                                                                                                                                                                                               |              |  |
|                                                            |                                                                                                                                                                                                               |              |  |
|                                                            |                                                                                                                                                                                                               |              |  |

## Mileage by Functional Class By Sheet 031-1 4 - Minor Arterial Page Total Mileage: 3.963

|          | Mileage by Town By Sheet    |                |
|----------|-----------------------------|----------------|
| 3.963    | CORINTH - V025-0905         | 3.963 of 3.963 |
|          |                             |                |
|          |                             |                |
|          |                             |                |
|          |                             |                |
| 3.963 mi | Page Total Mileage: 3.963 r |                |

**DISTRICT** 

**ROUTE** 

VT-25

ETE mileage:

7.032 to 10.995