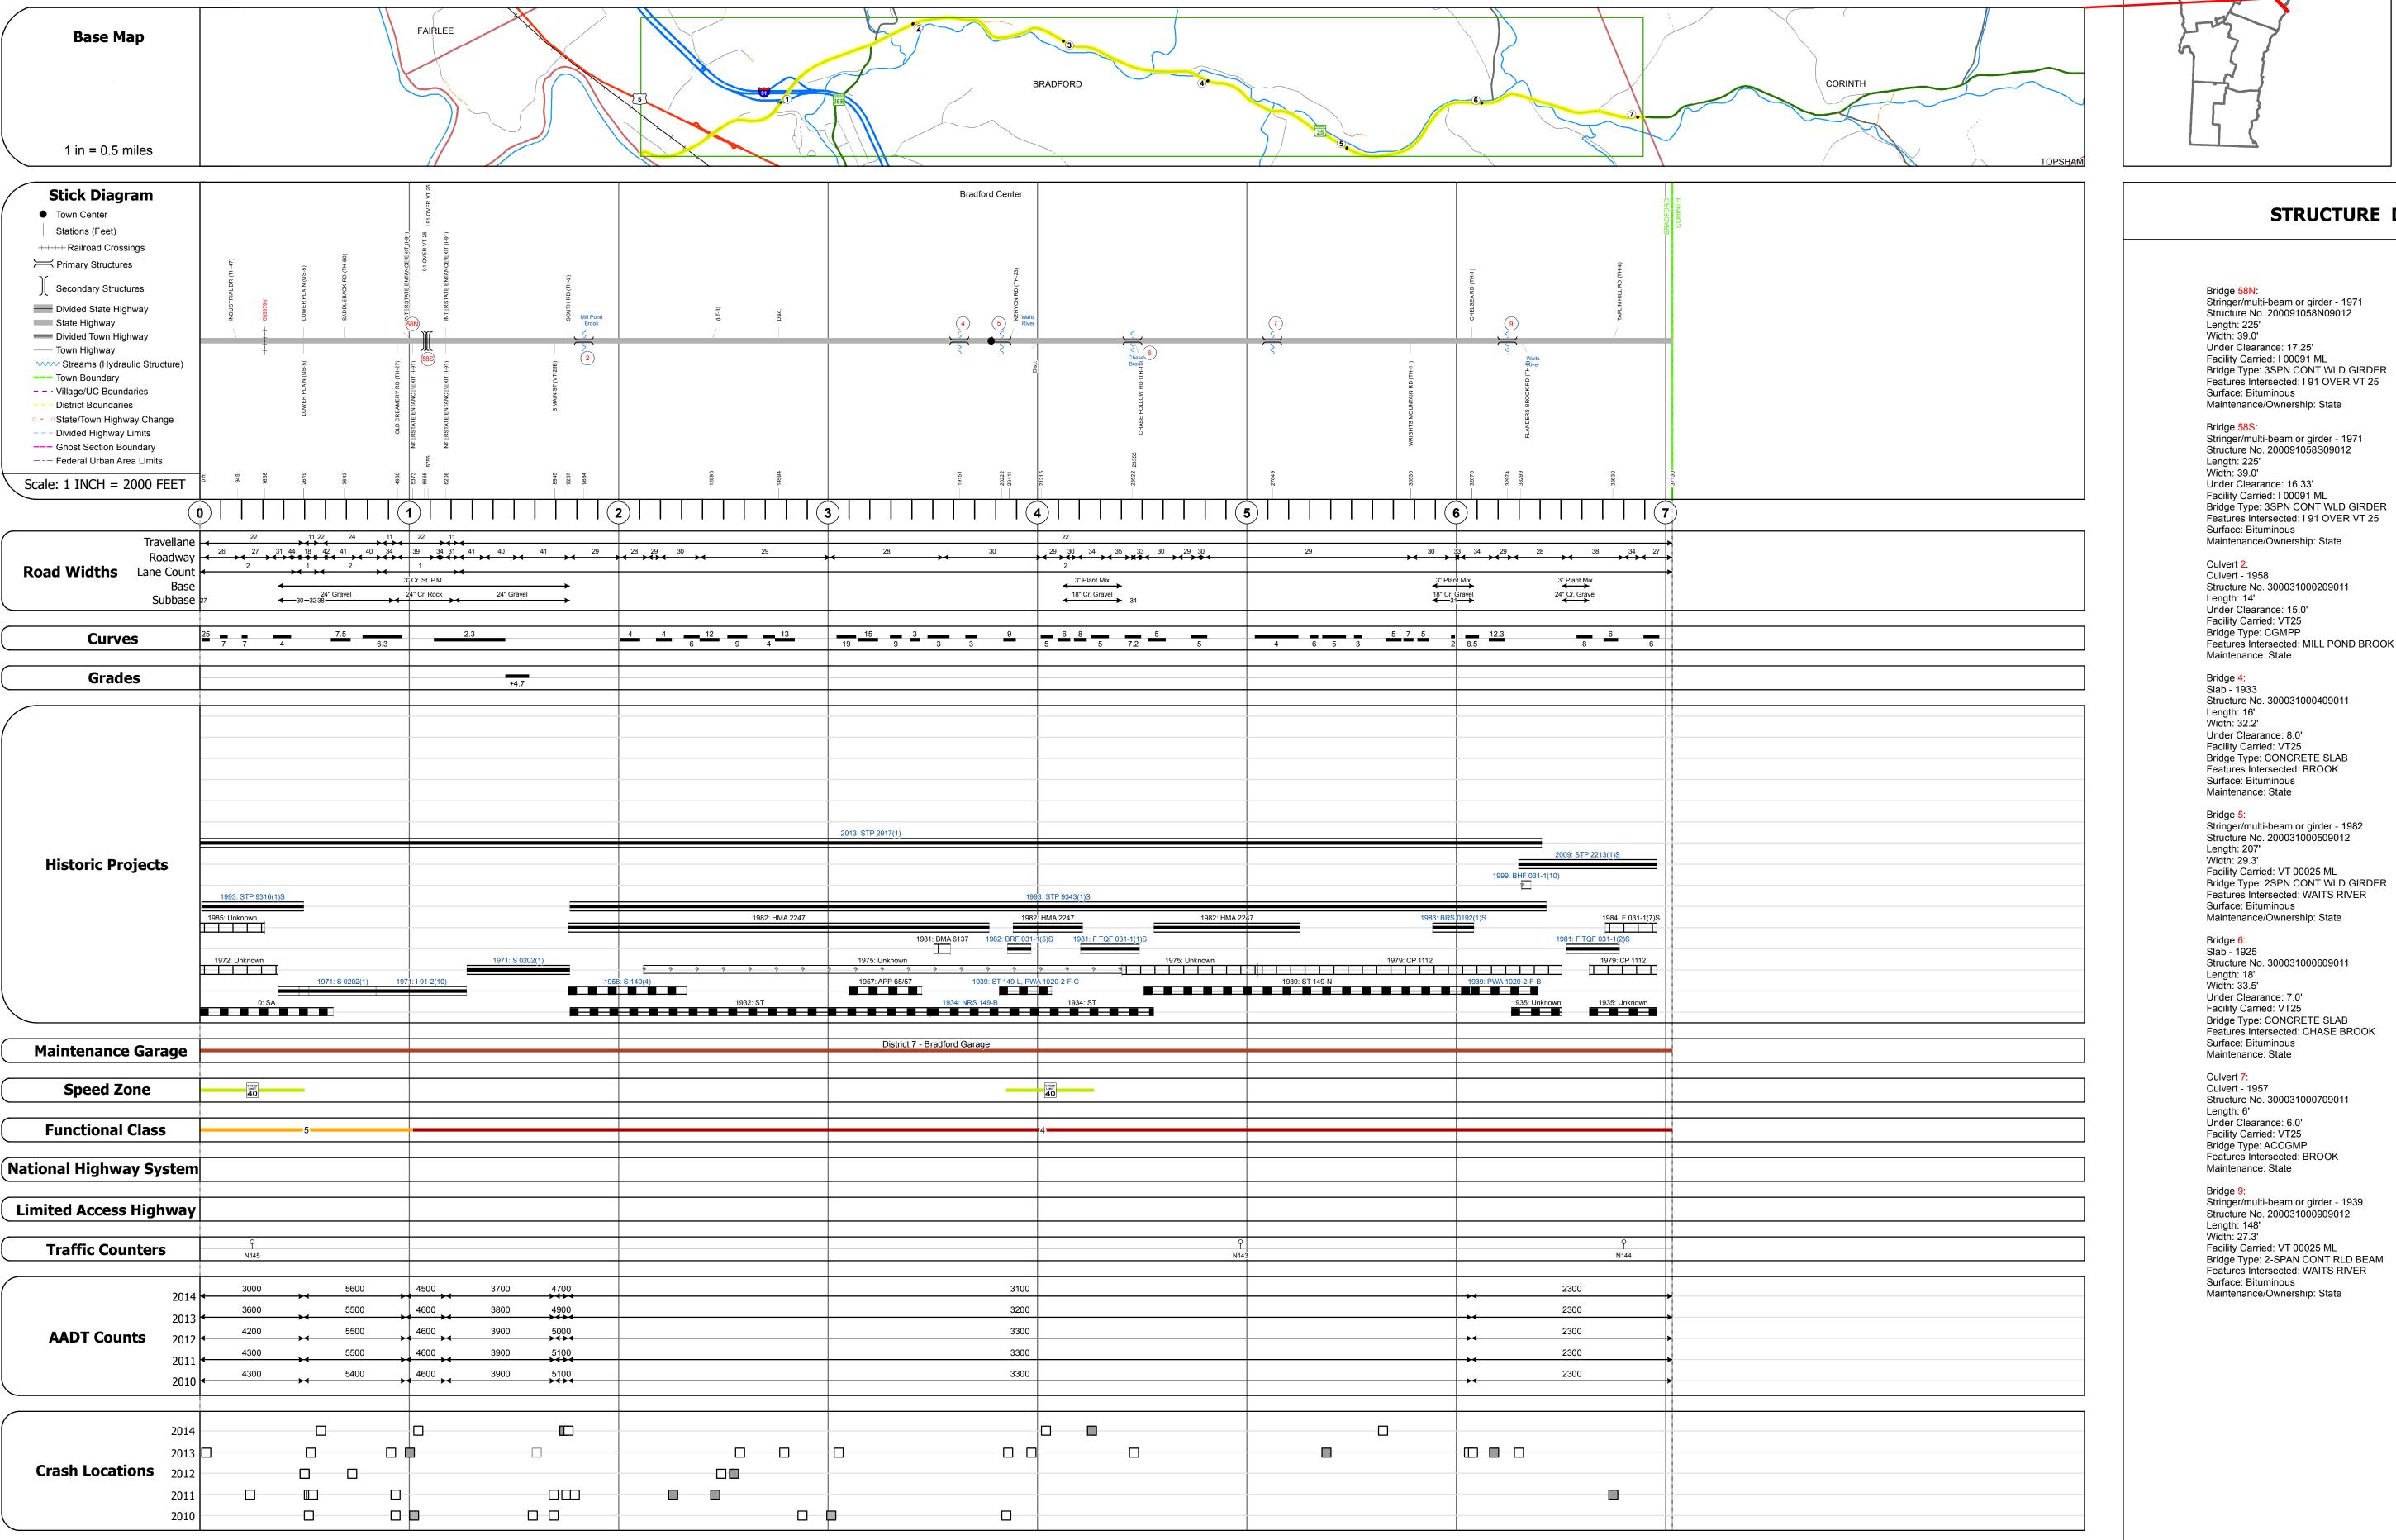

## **Route Log and Progress Chart**

**DRAFT** Please Note: Errors and Omissions May Exist. Contact the VTrans Mapping Section with questions or concerns.

**DISTRICT TOWN ROUTE VT-25 BRADFORD** 

STRUCTURE DESCRIPTIONS

| Historic Projects                                                                 | Functional Class                                                                                                                                                                                                                                                                                                                                                                                                                                                                                                                                                                                                                                                                                                                                                                                                                                                                                                                                                                                                                                                                                                                                                                                                                                                                                                                                                                                                                                                                                                                                                                                                                                                                                                                                                                                                                                                                                                                                                                                                                                                                                                              | Curves               | Road Widths      | AADT                          | Mileage by Functional Class By Sheet | Mileage by Tov             | wn By Sheet                  |                    |          |                |              |
|-----------------------------------------------------------------------------------|-------------------------------------------------------------------------------------------------------------------------------------------------------------------------------------------------------------------------------------------------------------------------------------------------------------------------------------------------------------------------------------------------------------------------------------------------------------------------------------------------------------------------------------------------------------------------------------------------------------------------------------------------------------------------------------------------------------------------------------------------------------------------------------------------------------------------------------------------------------------------------------------------------------------------------------------------------------------------------------------------------------------------------------------------------------------------------------------------------------------------------------------------------------------------------------------------------------------------------------------------------------------------------------------------------------------------------------------------------------------------------------------------------------------------------------------------------------------------------------------------------------------------------------------------------------------------------------------------------------------------------------------------------------------------------------------------------------------------------------------------------------------------------------------------------------------------------------------------------------------------------------------------------------------------------------------------------------------------------------------------------------------------------------------------------------------------------------------------------------------------------|----------------------|------------------|-------------------------------|--------------------------------------|----------------------------|------------------------------|--------------------|----------|----------------|--------------|
| Unknown Bituminous Concrete Surface Treated                                       | 1 - Interstate 3 - Principal 5 - Major System Arterial Collector                                                                                                                                                                                                                                                                                                                                                                                                                                                                                                                                                                                                                                                                                                                                                                                                                                                                                                                                                                                                                                                                                                                                                                                                                                                                                                                                                                                                                                                                                                                                                                                                                                                                                                                                                                                                                                                                                                                                                                                                                                                              | (degrees)            | <b>←</b> (ft)    | (count)                       | 031-1 4 - Minor Arterial             | 6.014 BRADFORD - V025-0901 | 7.032 of 7.032               | DISTRICT           | TOWN     | Date: 11/14/16 | ROUTE        |
| Retreatment Bituminous Macadam Gravel                                             | 2 - Other 4 - Minor 6 - Minor                                                                                                                                                                                                                                                                                                                                                                                                                                                                                                                                                                                                                                                                                                                                                                                                                                                                                                                                                                                                                                                                                                                                                                                                                                                                                                                                                                                                                                                                                                                                                                                                                                                                                                                                                                                                                                                                                                                                                                                                                                                                                                 | Right                |                  |                               | 0202                                 | 1.018                      |                              | <b>D10</b> 1111201 |          | , ,            |              |
| Resurface Cold Plane and Reclaimed Base an                                        | Freeways and Arterial Collector  d Expressways                                                                                                                                                                                                                                                                                                                                                                                                                                                                                                                                                                                                                                                                                                                                                                                                                                                                                                                                                                                                                                                                                                                                                                                                                                                                                                                                                                                                                                                                                                                                                                                                                                                                                                                                                                                                                                                                                                                                                                                                                                                                                | Grades               | Traffic Counters | Crash Locations               |                                      |                            | <del> </del>                 |                    |          |                | VT-25        |
| Skinny Mix Concrete Bituminous Concrete                                           | Speed Zones                                                                                                                                                                                                                                                                                                                                                                                                                                                                                                                                                                                                                                                                                                                                                                                                                                                                                                                                                                                                                                                                                                                                                                                                                                                                                                                                                                                                                                                                                                                                                                                                                                                                                                                                                                                                                                                                                                                                                                                                                                                                                                                   | grade up             | φ                | Fatal Property Damage Only    |                                      |                            |                              | -                  | PRADEORD | 1 of 1         | ETE mileage: |
| Bituminous Seal  Gravel                                                           | SPEED SPEED SPEED SPEED SPEED SPEED SPEED SPEED LIMIT | (percent) grade down | (counter ID)     | ■ Injury □ Unknown Crash Type |                                      |                            |                              | /                  | BRADFORD | TWN mileage:   | 0.0 to 7.032 |
| Indicated plans available - http://vtransmap01.aot.state.vt.us/rp/dpr/Dlwebstore/ | 25 30 35 40 45 50 55 60 65                                                                                                                                                                                                                                                                                                                                                                                                                                                                                                                                                                                                                                                                                                                                                                                                                                                                                                                                                                                                                                                                                                                                                                                                                                                                                                                                                                                                                                                                                                                                                                                                                                                                                                                                                                                                                                                                                                                                                                                                                                                                                                    |                      |                  |                               | Page Total M                         | lileage: 7.032 mi          | Page Total Mileage: 7.032 mi |                    |          | 0.0 to 7.032   |              |