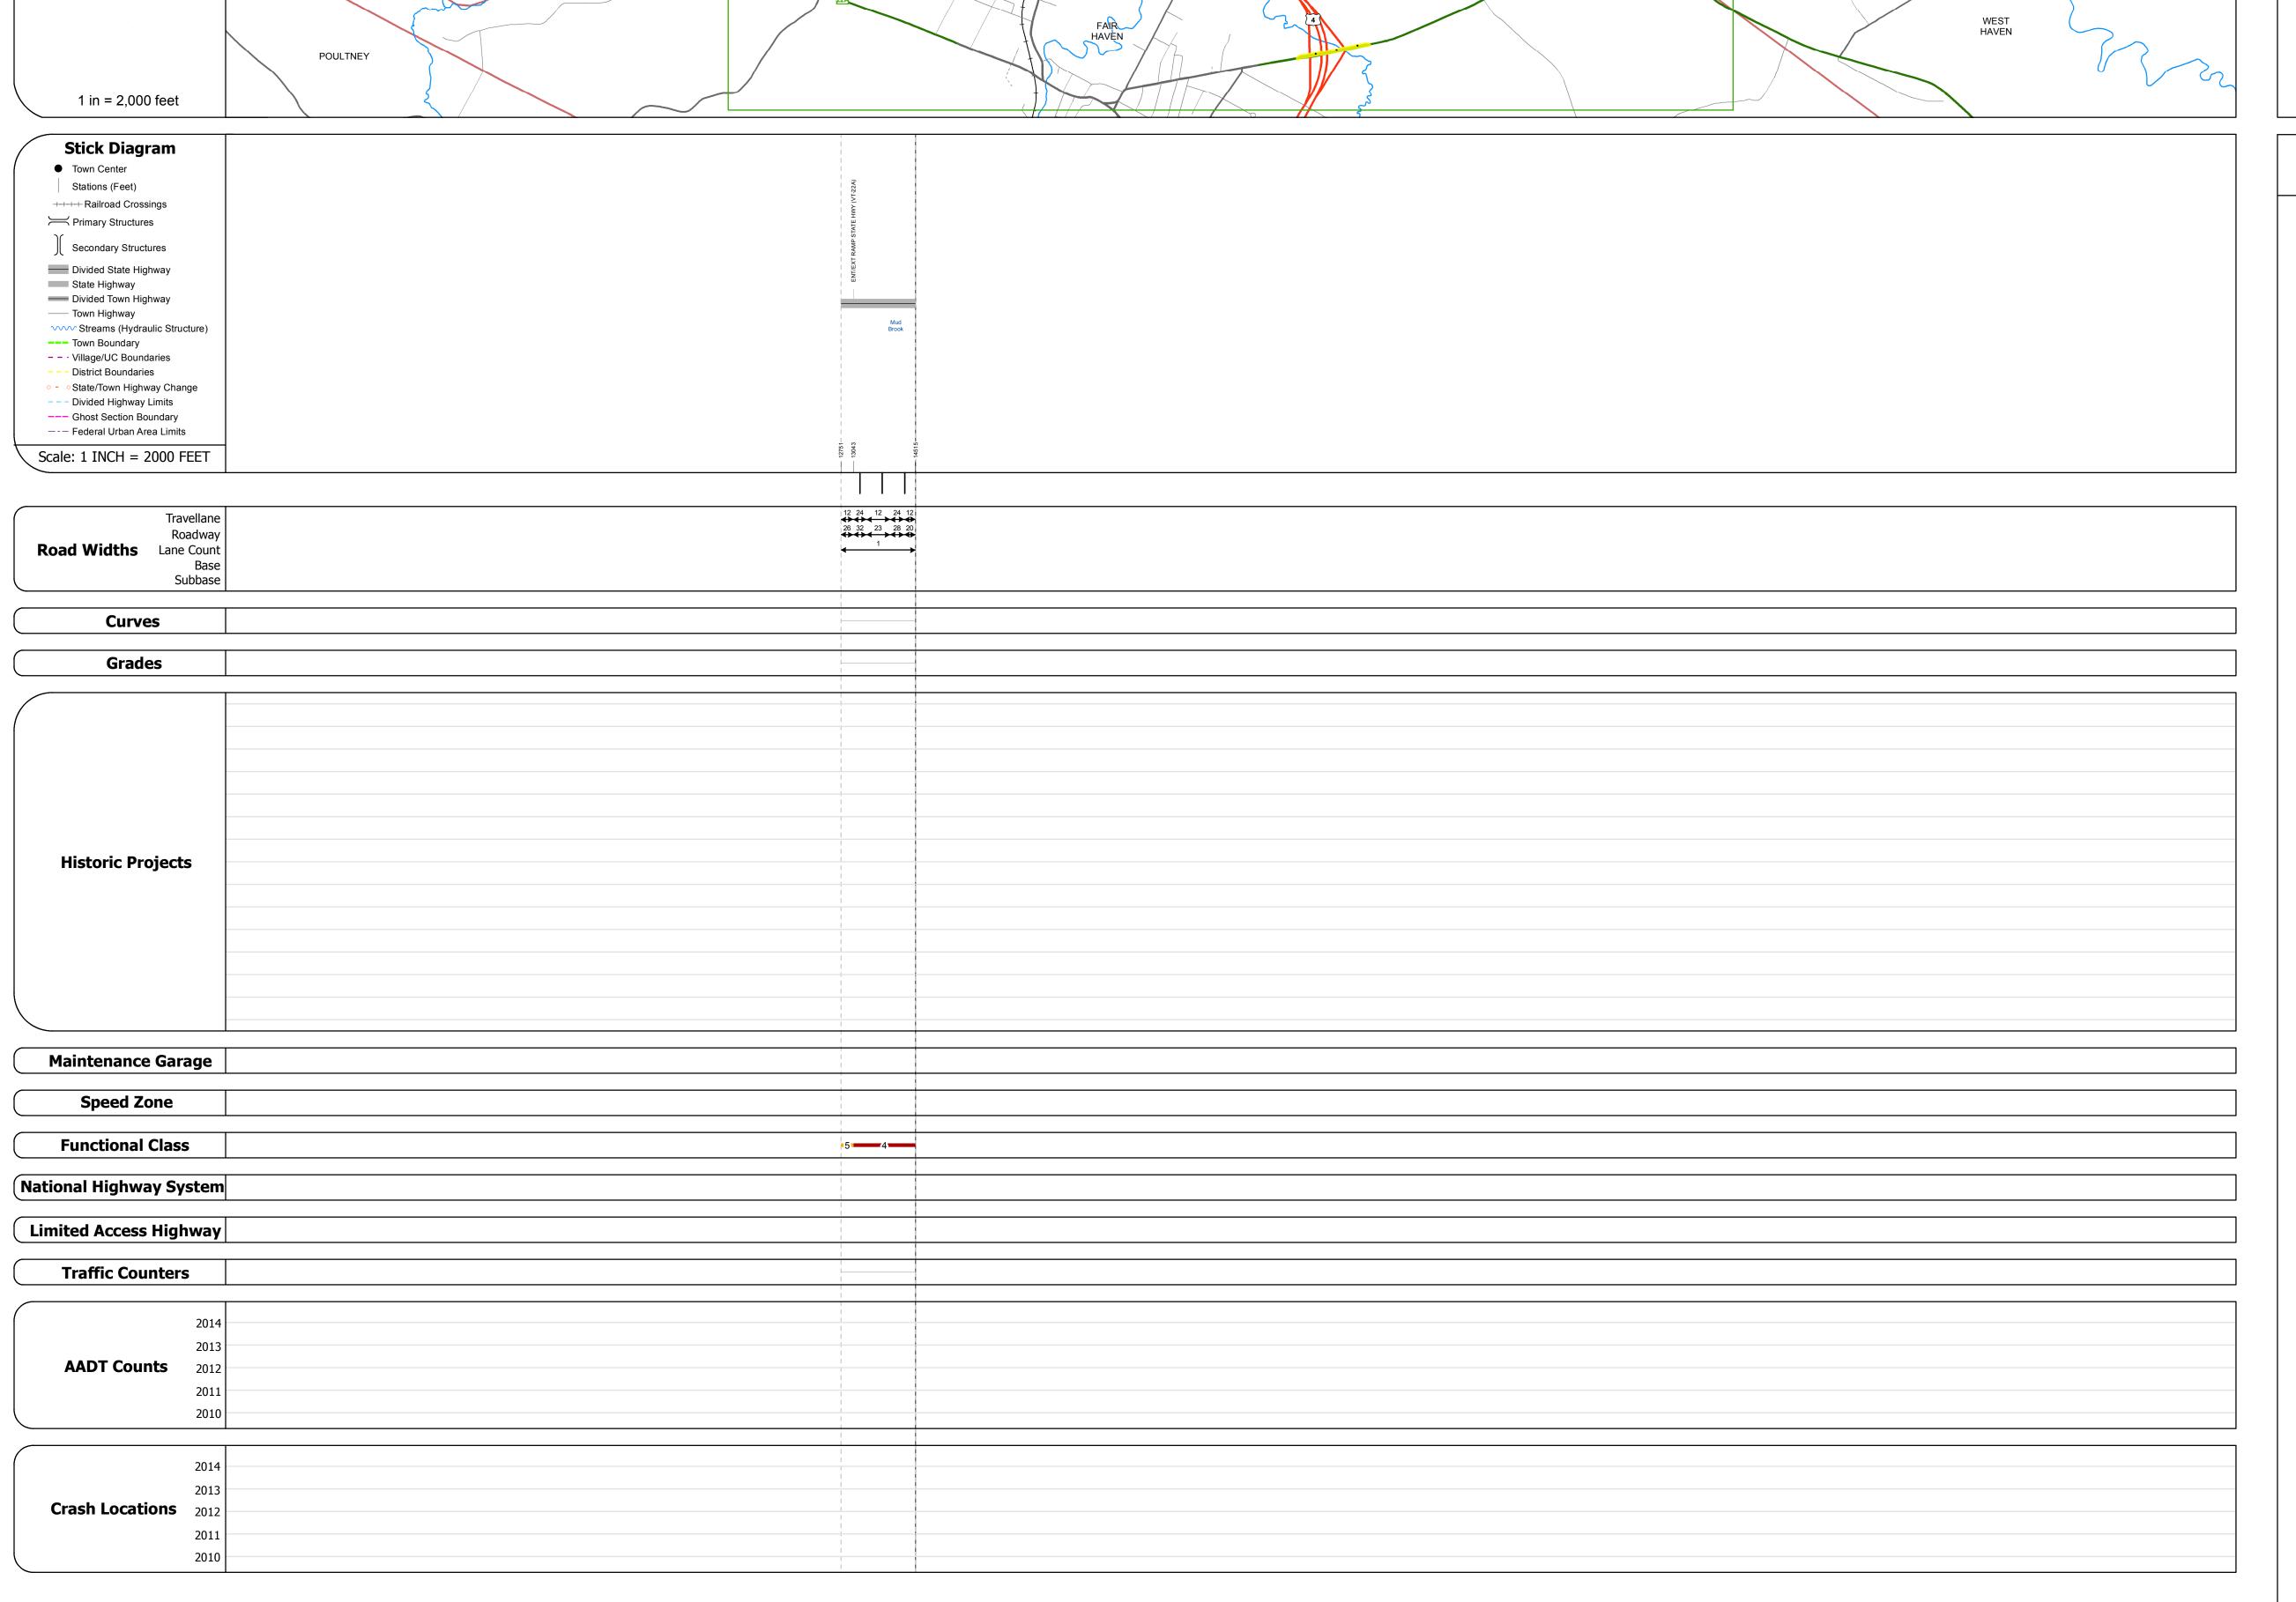

| Historic Projects                                                                                                                     | Functional Class                                                                                                                                                                                                                                                                                                                                                                                                                                                                                                                                                                                                                                                                                                                                                                                                                                                                                                                                                                                                                                                                                                                                                                                                                                                                                                                                                                                                                                                                                                                                                                                                                                                                                                                                                                                                                                                                                                                                                                                                                                                                                                              | Curves                     | Road Widths      | AADT                                            | Mileage by Functional Class By Sheet                 |                | Mileage by Town By Sheet |                              |          |            |                                |                     |
|---------------------------------------------------------------------------------------------------------------------------------------|-------------------------------------------------------------------------------------------------------------------------------------------------------------------------------------------------------------------------------------------------------------------------------------------------------------------------------------------------------------------------------------------------------------------------------------------------------------------------------------------------------------------------------------------------------------------------------------------------------------------------------------------------------------------------------------------------------------------------------------------------------------------------------------------------------------------------------------------------------------------------------------------------------------------------------------------------------------------------------------------------------------------------------------------------------------------------------------------------------------------------------------------------------------------------------------------------------------------------------------------------------------------------------------------------------------------------------------------------------------------------------------------------------------------------------------------------------------------------------------------------------------------------------------------------------------------------------------------------------------------------------------------------------------------------------------------------------------------------------------------------------------------------------------------------------------------------------------------------------------------------------------------------------------------------------------------------------------------------------------------------------------------------------------------------------------------------------------------------------------------------------|----------------------------|------------------|-------------------------------------------------|------------------------------------------------------|----------------|--------------------------|------------------------------|----------|------------|--------------------------------|---------------------|
| Unknown Bituminous Concrete Retreatment Bituminous Macadam Resurface Cold Plane and Plant Mix                                         | 1 - Interstate 3 - Principal 5 - Major Collector  2 - Other 4 - Minor 6 - Minor                                                                                                                                                                                                                                                                                                                                                                                                                                                                                                                                                                                                                                                                                                                                                                                                                                                                                                                                                                                                                                                                                                                                                                                                                                                                                                                                                                                                                                                                                                                                                                                                                                                                                                                                                                                                                                                                                                                                                                                                                                               | (degrees) Left Right       | <b>←</b> (ft) →  | (count)                                         | 017-1 4 - Minor Arterial<br>0157 5 - Major Collector | 0.279<br>0.055 | FAIR HAVEN - V022A1107S  | 0.334 of 0.334               | DISTRICT | TOWN       | Date: 11/14/16                 | ROUTE               |
| Resurface  Bituminous Mix  Skinny Mix  Concrete  Cold Plane and Bituminous Concrete  Concrete  Reclaimed Base and Bituminous Concrete | Expressways  Speed Zones                                                                                                                                                                                                                                                                                                                                                                                                                                                                                                                                                                                                                                                                                                                                                                                                                                                                                                                                                                                                                                                                                                                                                                                                                                                                                                                                                                                                                                                                                                                                                                                                                                                                                                                                                                                                                                                                                                                                                                                                                                                                                                      | Grades  (nercent) grade up | Traffic Counters | Crash Locations  ■ Fatal □ Property Damage Only |                                                      |                |                          |                              | 2        | FAIR HAVEN | 1 of 1                         | VT-22A ETE mileage: |
| Bituminous Seal Gravel Indicated plans available - http://vtransmap01.aot.state.vt.us/rp/dpr/Dlwebstore/                              | SPEED | grade down                 | (counter ID)     | ☐ Injury ☐ Unknown Crash Type                   | Page Total Milea                                     | ge: 0.334 mi   |                          | Page Total Mileage: 0.334 mi | 3        | TAINHAVEN  | TWN mileage:<br>2.415 to 2.749 | 2.415 to 2.749      |