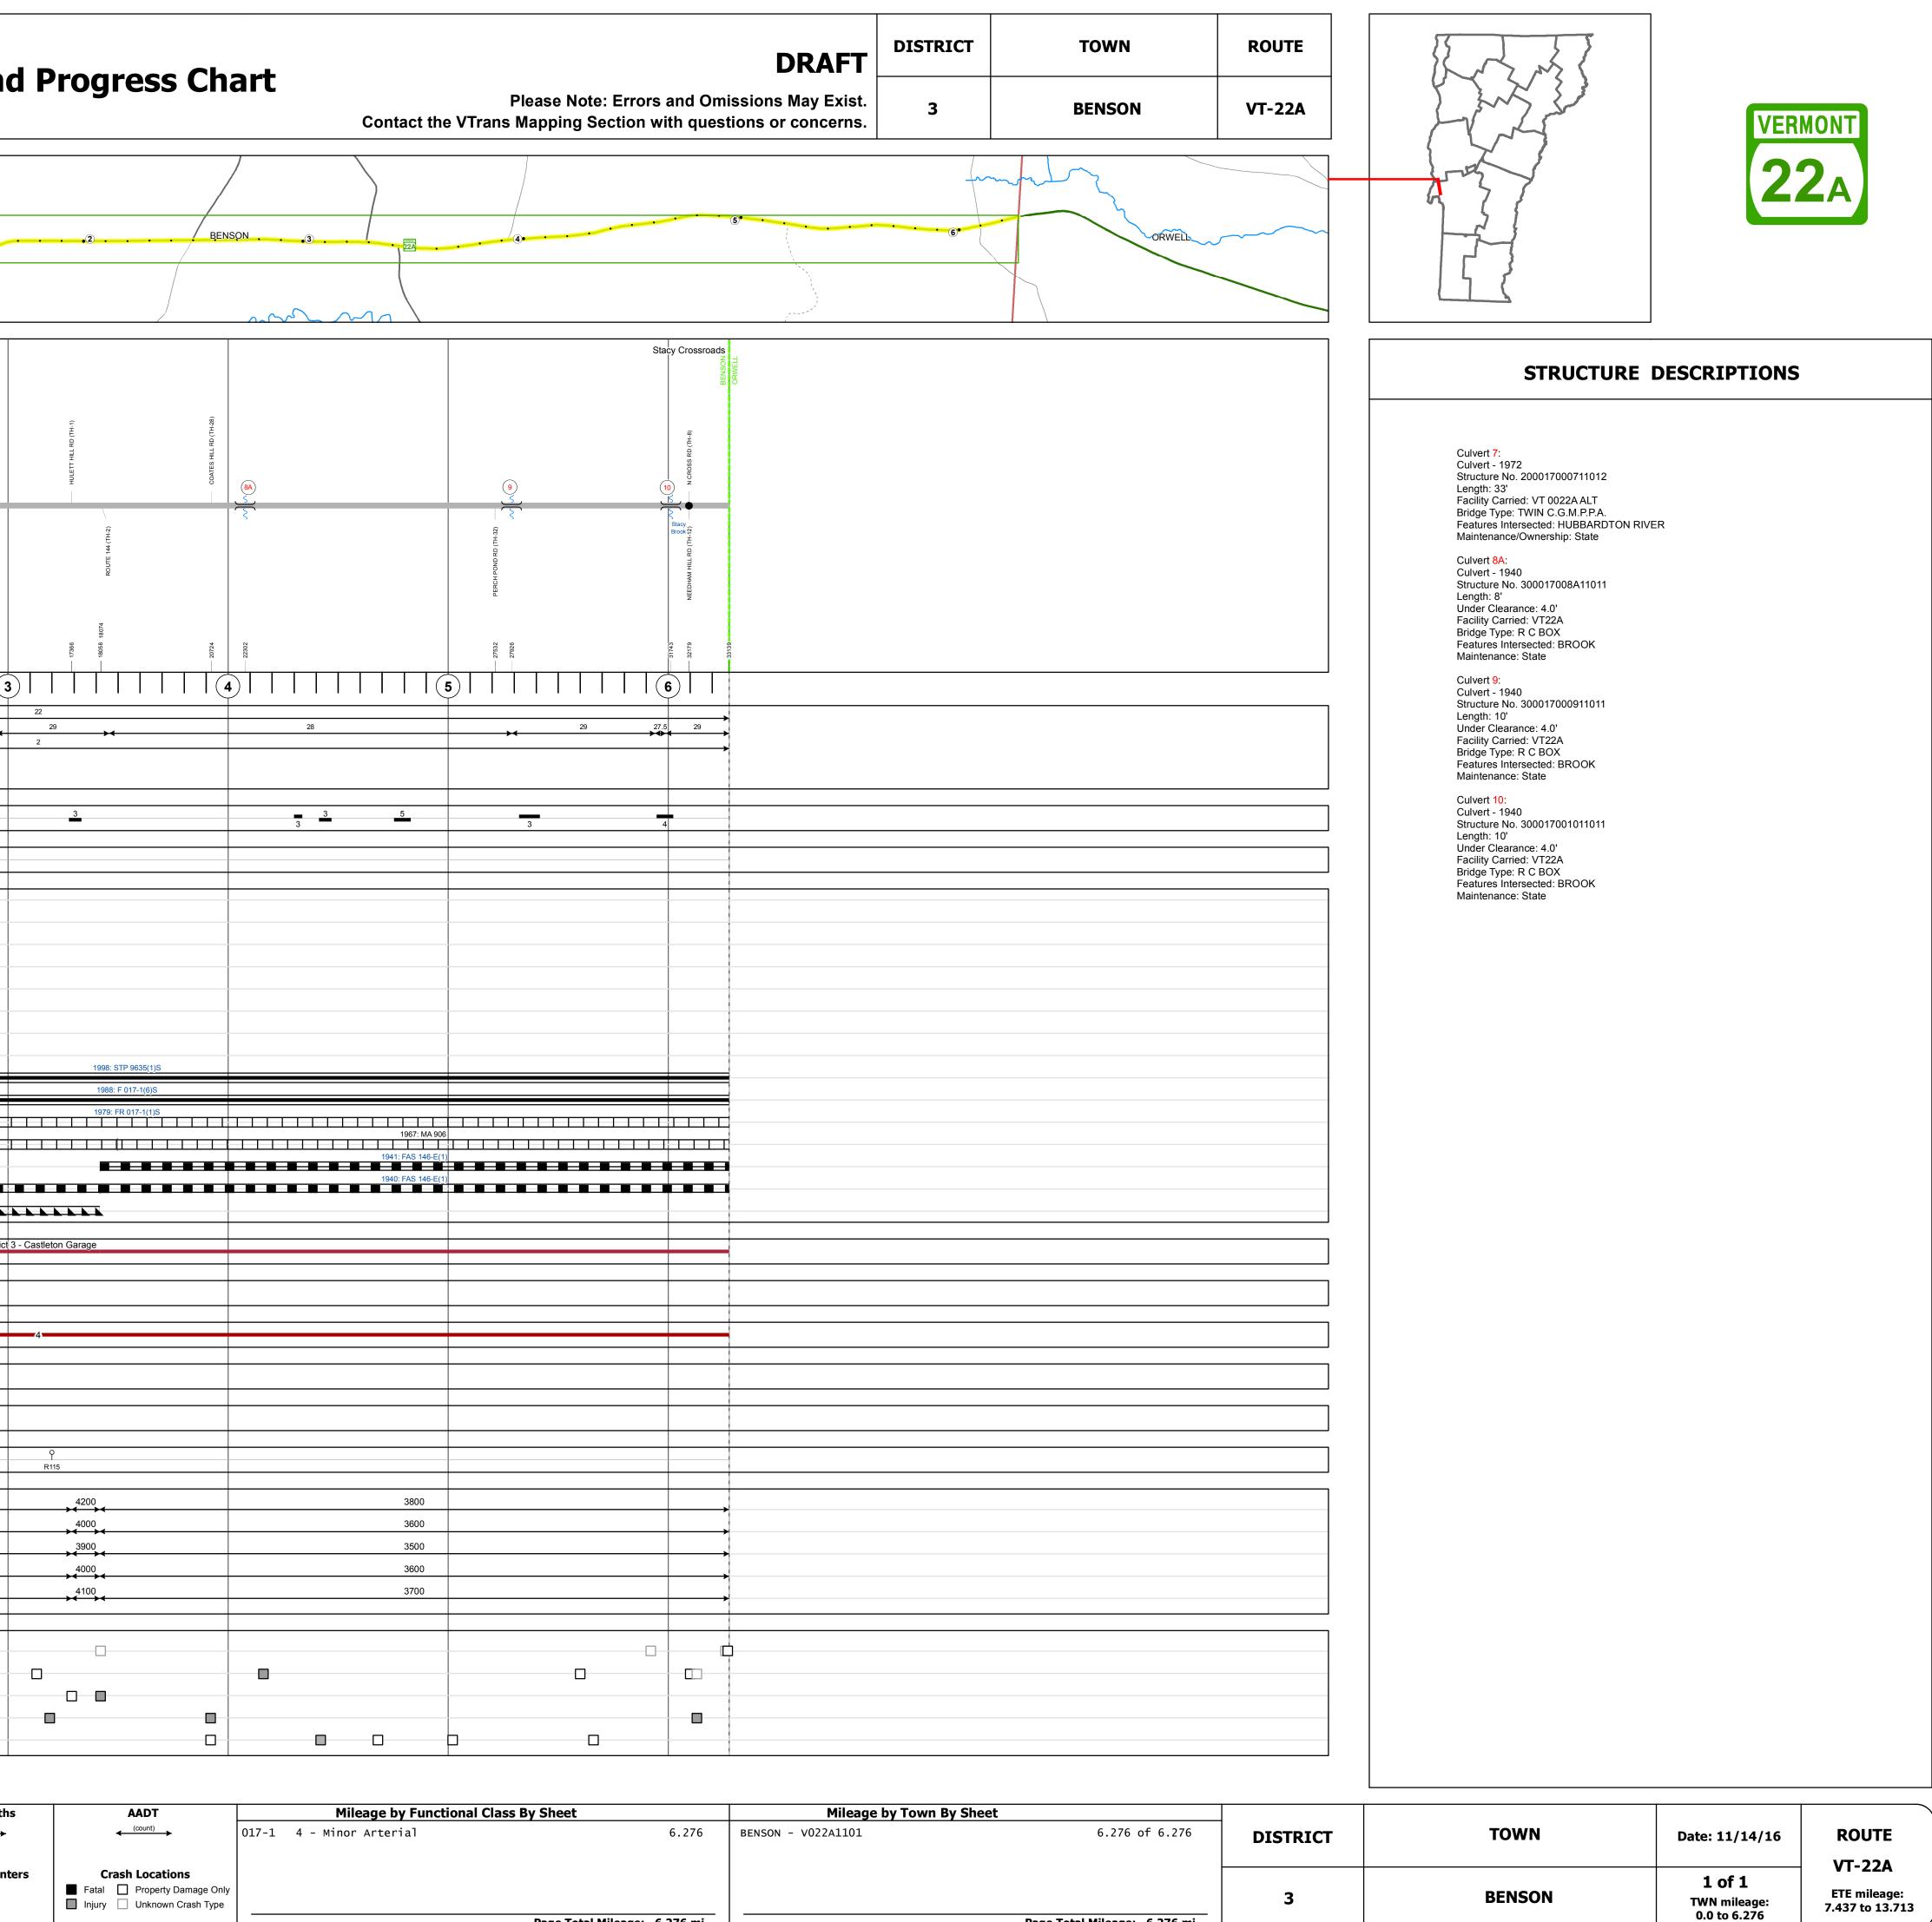

## **Route Log and Progress Chart**

|                                                                                   |                                                                                                           | 5                    |                                                   |  |  |
|-----------------------------------------------------------------------------------|-----------------------------------------------------------------------------------------------------------|----------------------|---------------------------------------------------|--|--|
| Base Map                                                                          |                                                                                                           |                      |                                                   |  |  |
|                                                                                   | WES<br>HAVI                                                                                               |                      |                                                   |  |  |
|                                                                                   |                                                                                                           |                      |                                                   |  |  |
|                                                                                   |                                                                                                           |                      |                                                   |  |  |
|                                                                                   | FAIR<br>HAVEN                                                                                             |                      |                                                   |  |  |
|                                                                                   |                                                                                                           |                      | 5                                                 |  |  |
| 1 in = 2,000 feet                                                                 |                                                                                                           | $\sim$               | - Al                                              |  |  |
|                                                                                   |                                                                                                           |                      | }                                                 |  |  |
| Stick Diagram                                                                     |                                                                                                           |                      |                                                   |  |  |
| Town Center                                                                       | NOSP                                                                                                      |                      |                                                   |  |  |
| Stations (Feet)                                                                   |                                                                                                           |                      |                                                   |  |  |
| +-Railroad Crossings                                                              |                                                                                                           |                      |                                                   |  |  |
| Primary Structures                                                                |                                                                                                           |                      |                                                   |  |  |
| ) Secondary Structures                                                            |                                                                                                           |                      | (6<br>#                                           |  |  |
| Divided State Highway                                                             |                                                                                                           |                      | LAKE RD (TH-3)                                    |  |  |
| State Highway                                                                     | Hubbardton<br>River                                                                                       |                      | T A                                               |  |  |
| Divided Town Highway                                                              |                                                                                                           |                      | /                                                 |  |  |
| —— Town Highway<br>Streams (Hydraulic Structure)                                  | F (7)                                                                                                     |                      | \<br>وَ                                           |  |  |
| Town Boundary                                                                     | EAST RD (TH-7)                                                                                            |                      | D (TH-2                                           |  |  |
| · Village/UC Boundaries                                                           | EASTE                                                                                                     |                      | MILL POND RD (TH-25)                              |  |  |
| <ul> <li> District Boundaries</li> <li>○ - ○ State/Town Highway Change</li> </ul> |                                                                                                           |                      | WILL                                              |  |  |
| Divided Highway Limits                                                            |                                                                                                           |                      |                                                   |  |  |
| Ghost Section Boundary                                                            |                                                                                                           |                      |                                                   |  |  |
| Federal Urban Area Limits                                                         | 44 280 44 -                                                                                               |                      | 317.2                                             |  |  |
| Scale: 1 INCH = 2000 FEET                                                         | 590 <del>1</del><br>590 <del>1</del>                                                                      |                      | <br> <br>                                         |  |  |
| <u></u>                                                                           |                                                                                                           | 1                    | 2)           (3                                   |  |  |
|                                                                                   |                                                                                                           |                      |                                                   |  |  |
| Travella                                                                          |                                                                                                           | 28 29 27.5           | 29 30 28.5                                        |  |  |
| Roadw<br>Road Widths Lane Cou                                                     | ay <del>a sa sa</del>                                                    | < 28 29 27.5 29 27.5 |                                                   |  |  |
|                                                                                   | se                                                                                                        |                      |                                                   |  |  |
| Subba                                                                             |                                                                                                           |                      |                                                   |  |  |
|                                                                                   |                                                                                                           |                      |                                                   |  |  |
| Curves                                                                            | 2.5                                                                                                       | 8                    |                                                   |  |  |
|                                                                                   |                                                                                                           |                      |                                                   |  |  |
| Grades                                                                            |                                                                                                           |                      | -6.9                                              |  |  |
|                                                                                   |                                                                                                           |                      | +4.0A +4.5A                                       |  |  |
|                                                                                   |                                                                                                           |                      |                                                   |  |  |
| Historic Projects                                                                 | 1998: STP 9634(1)S                                                                                        |                      |                                                   |  |  |
|                                                                                   | 1986: HMA 2715<br>1979: Unknown<br>1972: Unknown<br>1972: Unknown<br>1972: BP 015-9-7108<br>1934: NRS 146 | 1935: NRS 146-B      | 1972: Unknown<br>1972: Unknown<br>1976: WPSS 146C |  |  |
| Maintonanco Carago                                                                |                                                                                                           |                      | District                                          |  |  |
| Maintenance Garage                                                                |                                                                                                           |                      |                                                   |  |  |
| Speed Zone                                                                        |                                                                                                           |                      |                                                   |  |  |
| Speed Zone                                                                        |                                                                                                           |                      |                                                   |  |  |
| Functional Class                                                                  |                                                                                                           |                      |                                                   |  |  |
| Functional class                                                                  |                                                                                                           |                      |                                                   |  |  |
| National Highway Syste                                                            |                                                                                                           |                      |                                                   |  |  |
| National Highway Syste                                                            | <u>m</u>                                                                                                  |                      |                                                   |  |  |
|                                                                                   |                                                                                                           |                      |                                                   |  |  |
| Limited Access Highwa                                                             | ау                                                                                                        |                      |                                                   |  |  |
| (                                                                                 |                                                                                                           |                      | <u>γ</u>                                          |  |  |
| Traffic Counters                                                                  |                                                                                                           |                      | R116                                              |  |  |
|                                                                                   |                                                                                                           |                      |                                                   |  |  |
| <u>م</u> د                                                                        | 14 4600                                                                                                   | 4400                 | 4100                                              |  |  |
|                                                                                   | 4500                                                                                                      | 4300                 | 4100                                              |  |  |
|                                                                                   | 013 <b>* *</b>                                                                                            | 4300                 | 4000                                              |  |  |
|                                                                                   | 12<br>4300<br>4500                                                                                        | 4200                 | → 4000                                            |  |  |
| 20                                                                                | 4500                                                                                                      |                      | ×                                                 |  |  |
| 20                                                                                | 10                                                                                                        | 4000                 | 4000 ►                                            |  |  |
| <                                                                                 |                                                                                                           |                      |                                                   |  |  |
|                                                                                   |                                                                                                           | _                    |                                                   |  |  |
|                                                                                   | 14                                                                                                        |                      |                                                   |  |  |
| <b></b>                                                                           | 13                                                                                                        |                      |                                                   |  |  |
| Crash Locations 20                                                                | 12                                                                                                        | ф <u>с</u> с         |                                                   |  |  |
| 20                                                                                | 11                                                                                                        |                      |                                                   |  |  |
| 20                                                                                | 10                                                                                                        |                      |                                                   |  |  |
| <b>`</b>                                                                          |                                                                                                           |                      |                                                   |  |  |

| Historic Projects                                                                                                                                                                                                  | ts Functional Class                                                                                                                                                                                                                                                                                                                                                                                                                                                                                                                                                                                                                                                                                                                                                                                                                                                                                                                                                                                                                                                                                                                                                                                                                                                                                                                                                                                                                                                                                                                                                                                                                                                                                                                                                                                                                                                                                                                                                                                                                                                                                                           |                             | Road Widths      | AADT                          | Mileage by Functional Class By Sheet |                              | Mileage by Town By Sheet |                              |  |
|--------------------------------------------------------------------------------------------------------------------------------------------------------------------------------------------------------------------|-------------------------------------------------------------------------------------------------------------------------------------------------------------------------------------------------------------------------------------------------------------------------------------------------------------------------------------------------------------------------------------------------------------------------------------------------------------------------------------------------------------------------------------------------------------------------------------------------------------------------------------------------------------------------------------------------------------------------------------------------------------------------------------------------------------------------------------------------------------------------------------------------------------------------------------------------------------------------------------------------------------------------------------------------------------------------------------------------------------------------------------------------------------------------------------------------------------------------------------------------------------------------------------------------------------------------------------------------------------------------------------------------------------------------------------------------------------------------------------------------------------------------------------------------------------------------------------------------------------------------------------------------------------------------------------------------------------------------------------------------------------------------------------------------------------------------------------------------------------------------------------------------------------------------------------------------------------------------------------------------------------------------------------------------------------------------------------------------------------------------------|-----------------------------|------------------|-------------------------------|--------------------------------------|------------------------------|--------------------------|------------------------------|--|
| Unknown Bituminous Concrete Surface Treated                                                                                                                                                                        | 1 - Interstate 3 - Principal 5 - Major<br>System Arterial Collector                                                                                                                                                                                                                                                                                                                                                                                                                                                                                                                                                                                                                                                                                                                                                                                                                                                                                                                                                                                                                                                                                                                                                                                                                                                                                                                                                                                                                                                                                                                                                                                                                                                                                                                                                                                                                                                                                                                                                                                                                                                           | Left<br>(degrees)<br>─Right | (ft)             | (count)                       | 017-1 4 - Minor Arterial             | 6.276                        | BENSON - V022A1101       | 6.276 of 6.276               |  |
| Retreatment Elituminous Macadam Gravel                                                                                                                                                                             |                                                                                                                                                                                                                                                                                                                                                                                                                                                                                                                                                                                                                                                                                                                                                                                                                                                                                                                                                                                                                                                                                                                                                                                                                                                                                                                                                                                                                                                                                                                                                                                                                                                                                                                                                                                                                                                                                                                                                                                                                                                                                                                               | Right                       |                  |                               |                                      |                              |                          |                              |  |
| Resurface Cold Plane and Plant Mix                                                                                                                                                                                 | 2 - Other 4 - Minor 6 - Minor<br>Freeways and Arterial Collector                                                                                                                                                                                                                                                                                                                                                                                                                                                                                                                                                                                                                                                                                                                                                                                                                                                                                                                                                                                                                                                                                                                                                                                                                                                                                                                                                                                                                                                                                                                                                                                                                                                                                                                                                                                                                                                                                                                                                                                                                                                              |                             |                  |                               |                                      |                              |                          |                              |  |
| Bituminous Mix Bituminous Concrete Reclaimed Base and                                                                                                                                                              |                                                                                                                                                                                                                                                                                                                                                                                                                                                                                                                                                                                                                                                                                                                                                                                                                                                                                                                                                                                                                                                                                                                                                                                                                                                                                                                                                                                                                                                                                                                                                                                                                                                                                                                                                                                                                                                                                                                                                                                                                                                                                                                               | Grades                      | Traffic Counters | Crash Locations               |                                      |                              |                          |                              |  |
| Skinny Mix Concrete Bituminous Concrete                                                                                                                                                                            | Speed Zones                                                                                                                                                                                                                                                                                                                                                                                                                                                                                                                                                                                                                                                                                                                                                                                                                                                                                                                                                                                                                                                                                                                                                                                                                                                                                                                                                                                                                                                                                                                                                                                                                                                                                                                                                                                                                                                                                                                                                                                                                                                                                                                   | (percent) grade up          | 9                | Fatal Property Damage Only    |                                      |                              |                          |                              |  |
| 🖂 Bituminous Seal 📐 Gravel                                                                                                                                                                                         | SPEED | grade down                  | (counter ID)     | 🔲 Injury 🗌 Unknown Crash Type |                                      |                              |                          |                              |  |
| Indicated plans available - http://vtransmap01.aot.state.vt.us/rp/dpr/Dlwebstore/                                                                                                                                  | 25 30 35 40 45 50 55 60 65                                                                                                                                                                                                                                                                                                                                                                                                                                                                                                                                                                                                                                                                                                                                                                                                                                                                                                                                                                                                                                                                                                                                                                                                                                                                                                                                                                                                                                                                                                                                                                                                                                                                                                                                                                                                                                                                                                                                                                                                                                                                                                    |                             |                  |                               |                                      | Page Total Mileage: 6.276 mi |                          | Page Total Mileage: 6.276 mi |  |
| For More Information Contact - Vermont Agency of Transportation, Policy, Planning and Intermodal Development Division - Mapping Section, 1 National Life Drive, Montpelier, VT 05633-5001 Telephone: 802-828-2600. |                                                                                                                                                                                                                                                                                                                                                                                                                                                                                                                                                                                                                                                                                                                                                                                                                                                                                                                                                                                                                                                                                                                                                                                                                                                                                                                                                                                                                                                                                                                                                                                                                                                                                                                                                                                                                                                                                                                                                                                                                                                                                                                               |                             |                  |                               |                                      |                              |                          |                              |  |