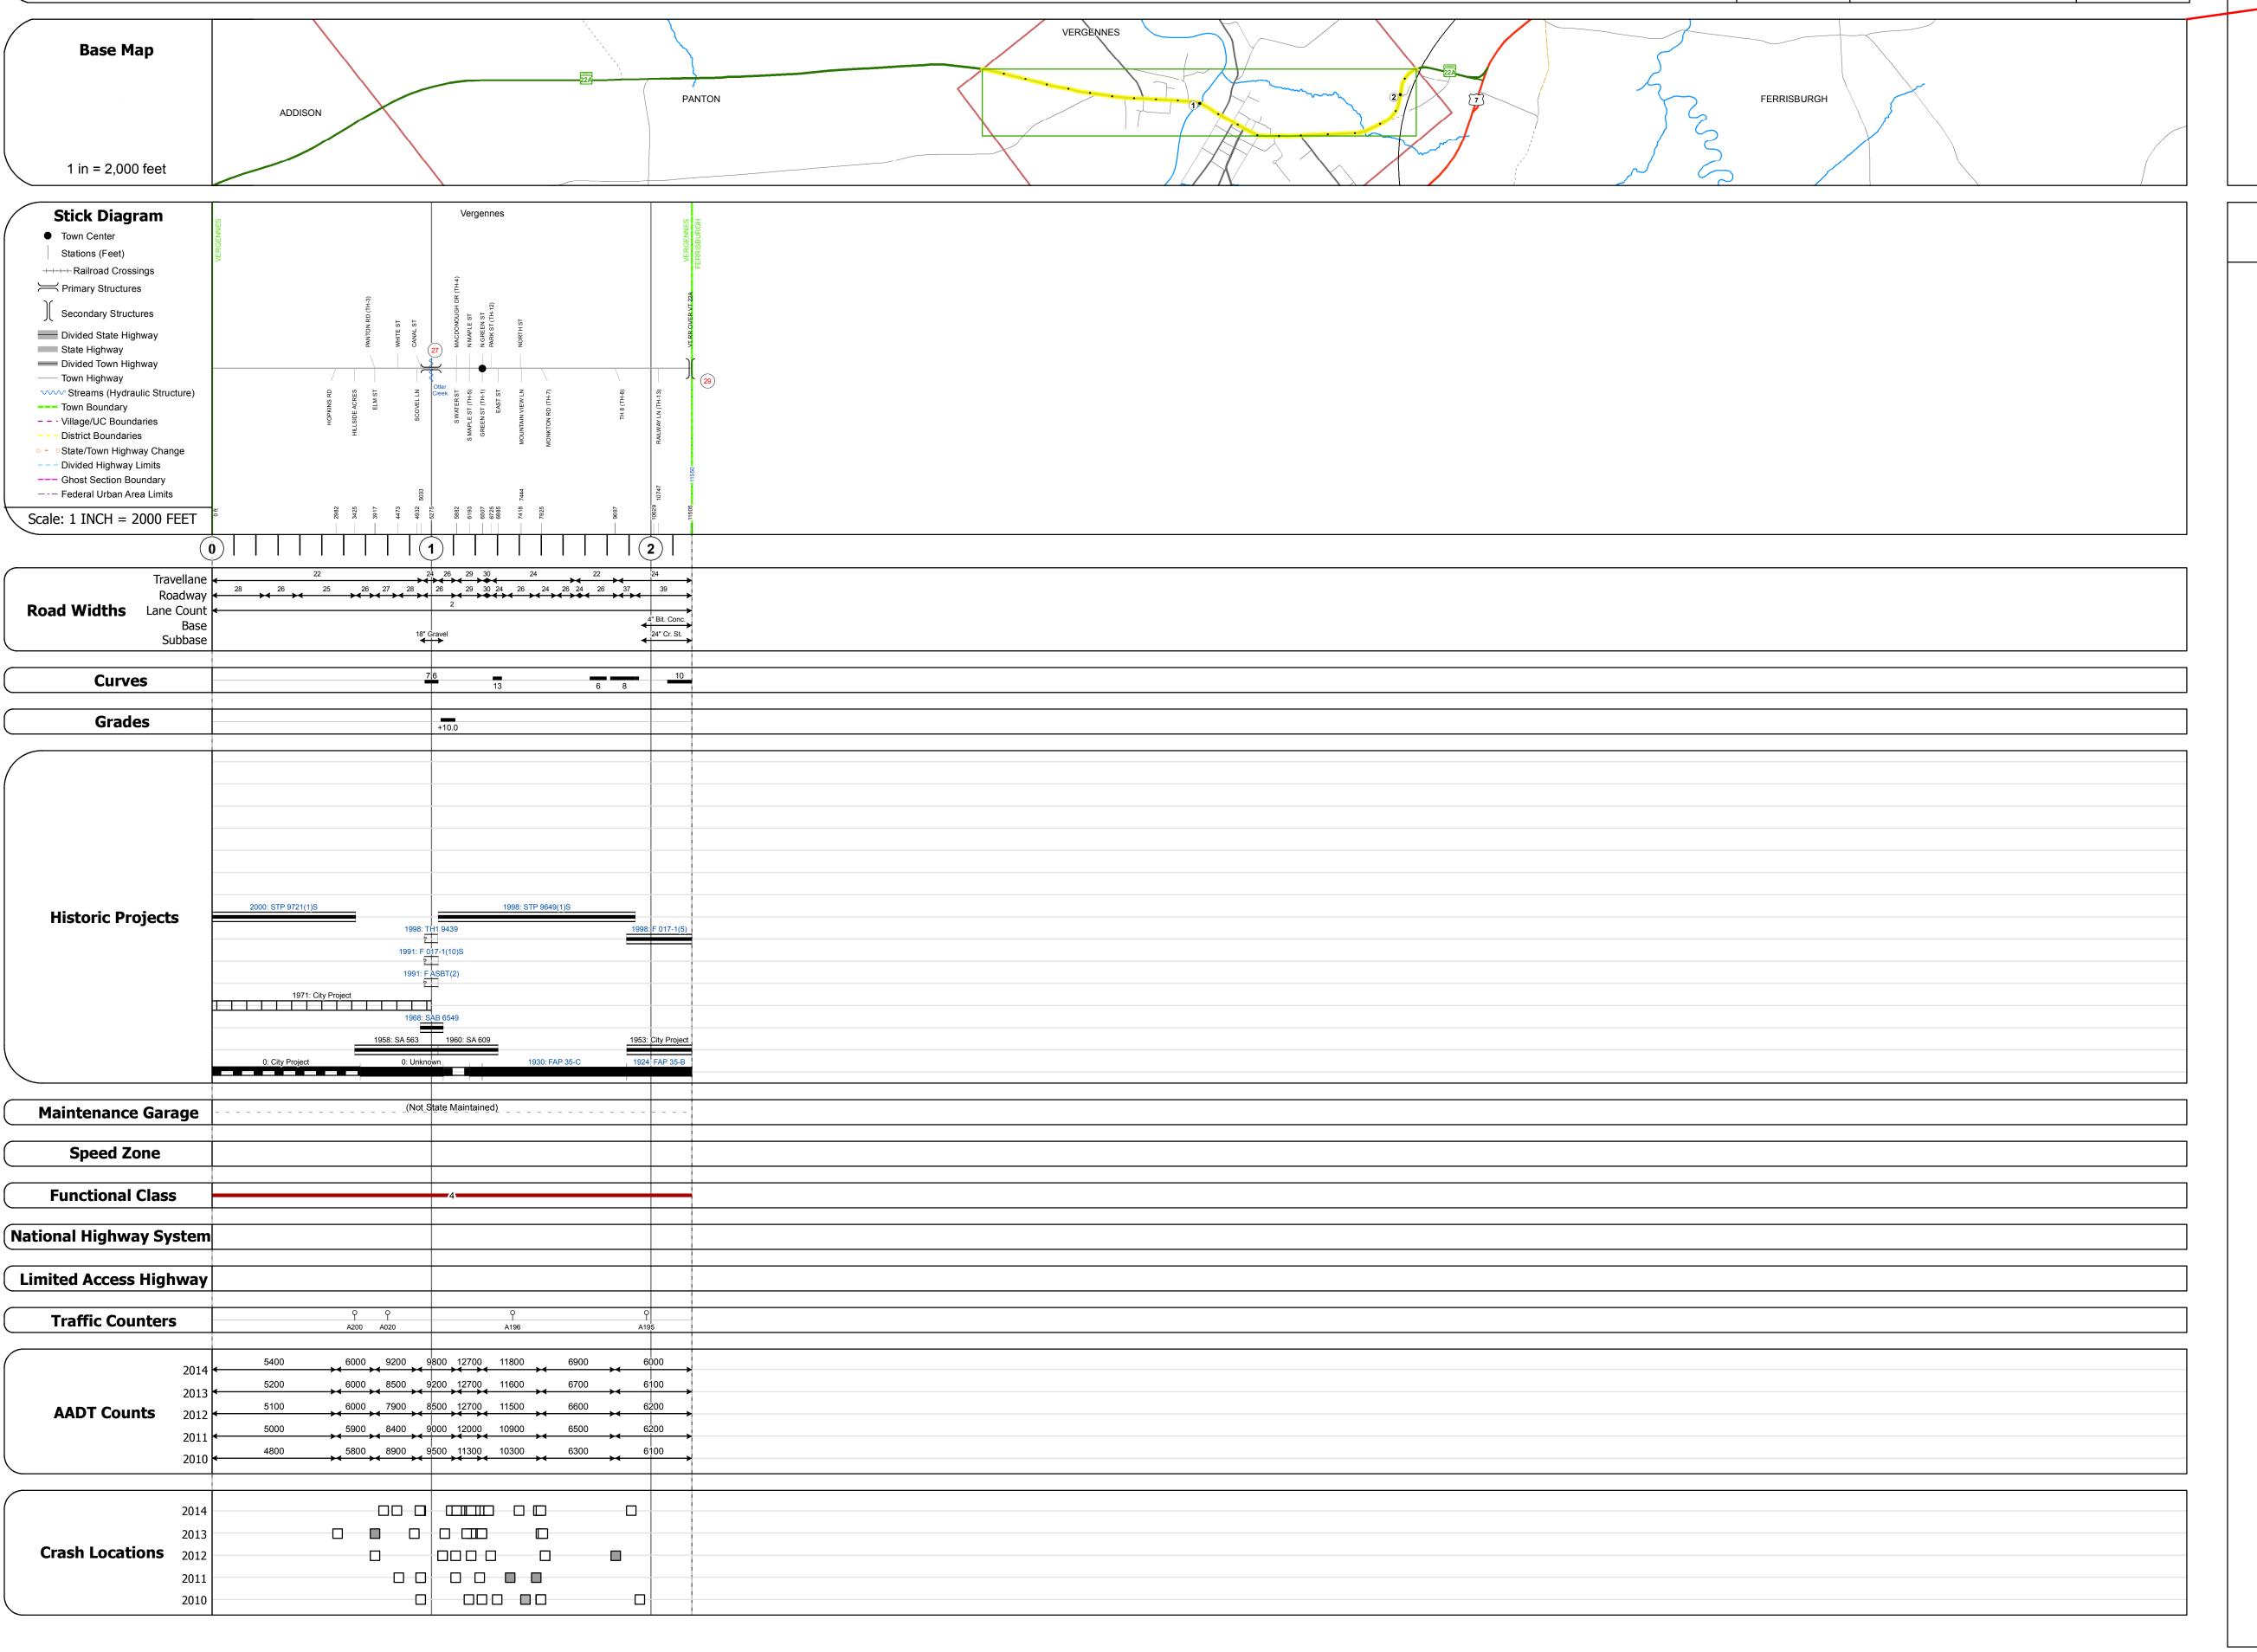

## **Route Log and Progress Chart**

Please Note: Errors and Omissions May Exist.
Contact the VTrans Mapping Section with questions or concerns.

DISTRICT TOWN ROUTE

5 VERGENNES VT-22A

Stringer/multi-beam or girder - 1934 Structure No. 200017002701202

Bridge Type: 5 SPAN ROLLED BEAM

Features Intersected: OTTER CREEK

Maintenance/Ownership: City/Municipal

Bridge Type: WELDED THRU GIRDER Features Intersected: VT RR OVER VT 22A

Bridge <mark>29</mark>: Girder and floorbeam system - 1996 Structure No. 200017002901202

Facility Carried: VT 0022A ALT

Surface: Integral concrete

Under Clearance: 15.58' Facility Carried: RAILROAD

Length: 338' Width: 30.0'

Length: 84'

Height: 0.0'

STRUCTURE DESCRIPTIONS

| Historic Projects                                                                 | Functional Class                                                                                                                                                                                                                                                                                                                                                                                                                                                                                                                                                                                                                                                                                                                                                                                                                                                                                                                                                                                                                                                                                                                                                                                                                                                                                                                                                                                                                                                                                                                                                                                                                                                                                                                                                                                                                                                                                                                                                                                                                                                                                                              | Curves               | Road Widths      | AADT                          | Mileage by Functional Class By S | neet                       | Mileage by Town By Sheet |                              |          |           |                |                  |
|-----------------------------------------------------------------------------------|-------------------------------------------------------------------------------------------------------------------------------------------------------------------------------------------------------------------------------------------------------------------------------------------------------------------------------------------------------------------------------------------------------------------------------------------------------------------------------------------------------------------------------------------------------------------------------------------------------------------------------------------------------------------------------------------------------------------------------------------------------------------------------------------------------------------------------------------------------------------------------------------------------------------------------------------------------------------------------------------------------------------------------------------------------------------------------------------------------------------------------------------------------------------------------------------------------------------------------------------------------------------------------------------------------------------------------------------------------------------------------------------------------------------------------------------------------------------------------------------------------------------------------------------------------------------------------------------------------------------------------------------------------------------------------------------------------------------------------------------------------------------------------------------------------------------------------------------------------------------------------------------------------------------------------------------------------------------------------------------------------------------------------------------------------------------------------------------------------------------------------|----------------------|------------------|-------------------------------|----------------------------------|----------------------------|--------------------------|------------------------------|----------|-----------|----------------|------------------|
| Unknown Bituminous Concrete Surface Treated                                       | 1 - Interstate 3 - Principal 5 - Major System Collector                                                                                                                                                                                                                                                                                                                                                                                                                                                                                                                                                                                                                                                                                                                                                                                                                                                                                                                                                                                                                                                                                                                                                                                                                                                                                                                                                                                                                                                                                                                                                                                                                                                                                                                                                                                                                                                                                                                                                                                                                                                                       | (degrees) Left       | <b>←</b> (ft)    | (count)                       | 017-1 4 - Minor Arterial         | 2.187                      | VERGENNES - V022A0120    | 2.187 of 2.187               | DISTRICT | TOWN      | Date: 11/14/16 | ROUTE            |
| Retreatment Bituminous Macadam Gravel                                             | 1                                                                                                                                                                                                                                                                                                                                                                                                                                                                                                                                                                                                                                                                                                                                                                                                                                                                                                                                                                                                                                                                                                                                                                                                                                                                                                                                                                                                                                                                                                                                                                                                                                                                                                                                                                                                                                                                                                                                                                                                                                                                                                                             | Right                |                  |                               |                                  |                            |                          |                              | DISTRICT |           |                | 10012            |
| Resurface Cold Plane and Plant Mix                                                | 2 - Other 4 - Minor 6 - Minor Collector                                                                                                                                                                                                                                                                                                                                                                                                                                                                                                                                                                                                                                                                                                                                                                                                                                                                                                                                                                                                                                                                                                                                                                                                                                                                                                                                                                                                                                                                                                                                                                                                                                                                                                                                                                                                                                                                                                                                                                                                                                                                                       |                      |                  |                               |                                  |                            |                          |                              |          |           |                | VT-22A           |
| Bituminous Mix  Bituminous Concrete  Reclaimed Base and                           | Expressways                                                                                                                                                                                                                                                                                                                                                                                                                                                                                                                                                                                                                                                                                                                                                                                                                                                                                                                                                                                                                                                                                                                                                                                                                                                                                                                                                                                                                                                                                                                                                                                                                                                                                                                                                                                                                                                                                                                                                                                                                                                                                                                   | Grades               | Traffic Counters | Crash Locations               |                                  |                            |                          |                              |          |           | 1 of 1         | <b>V. 22</b> A   |
| Skinny Mix — Bituminous Concrete                                                  | Speed Zones                                                                                                                                                                                                                                                                                                                                                                                                                                                                                                                                                                                                                                                                                                                                                                                                                                                                                                                                                                                                                                                                                                                                                                                                                                                                                                                                                                                                                                                                                                                                                                                                                                                                                                                                                                                                                                                                                                                                                                                                                                                                                                                   | grade up             | ٩                | Fatal Property Damage Only    |                                  |                            |                          |                              | <b>E</b> | VERGENNES |                | ETE mileage:     |
| Bituminous Seal Gravel                                                            | SPEED | (percent) grade down | (counter ID)     | ☐ Injury ☐ Unknown Crash Type |                                  |                            |                          |                              | 3        | VERGLINES | TWN mileage:   | 41.897 to 44.084 |
| Indicated plans available - http://vtransmap01.aot.state.vt.us/rp/dpr/Dlwebstore/ | 25 30 35 40 45 50 55 60 65                                                                                                                                                                                                                                                                                                                                                                                                                                                                                                                                                                                                                                                                                                                                                                                                                                                                                                                                                                                                                                                                                                                                                                                                                                                                                                                                                                                                                                                                                                                                                                                                                                                                                                                                                                                                                                                                                                                                                                                                                                                                                                    |                      |                  |                               | Pac                              | ge Total Mileage: 2.187 mi |                          | Page Total Mileage: 2.187 mi |          |           | 0.0 to 2.187   | l /              |