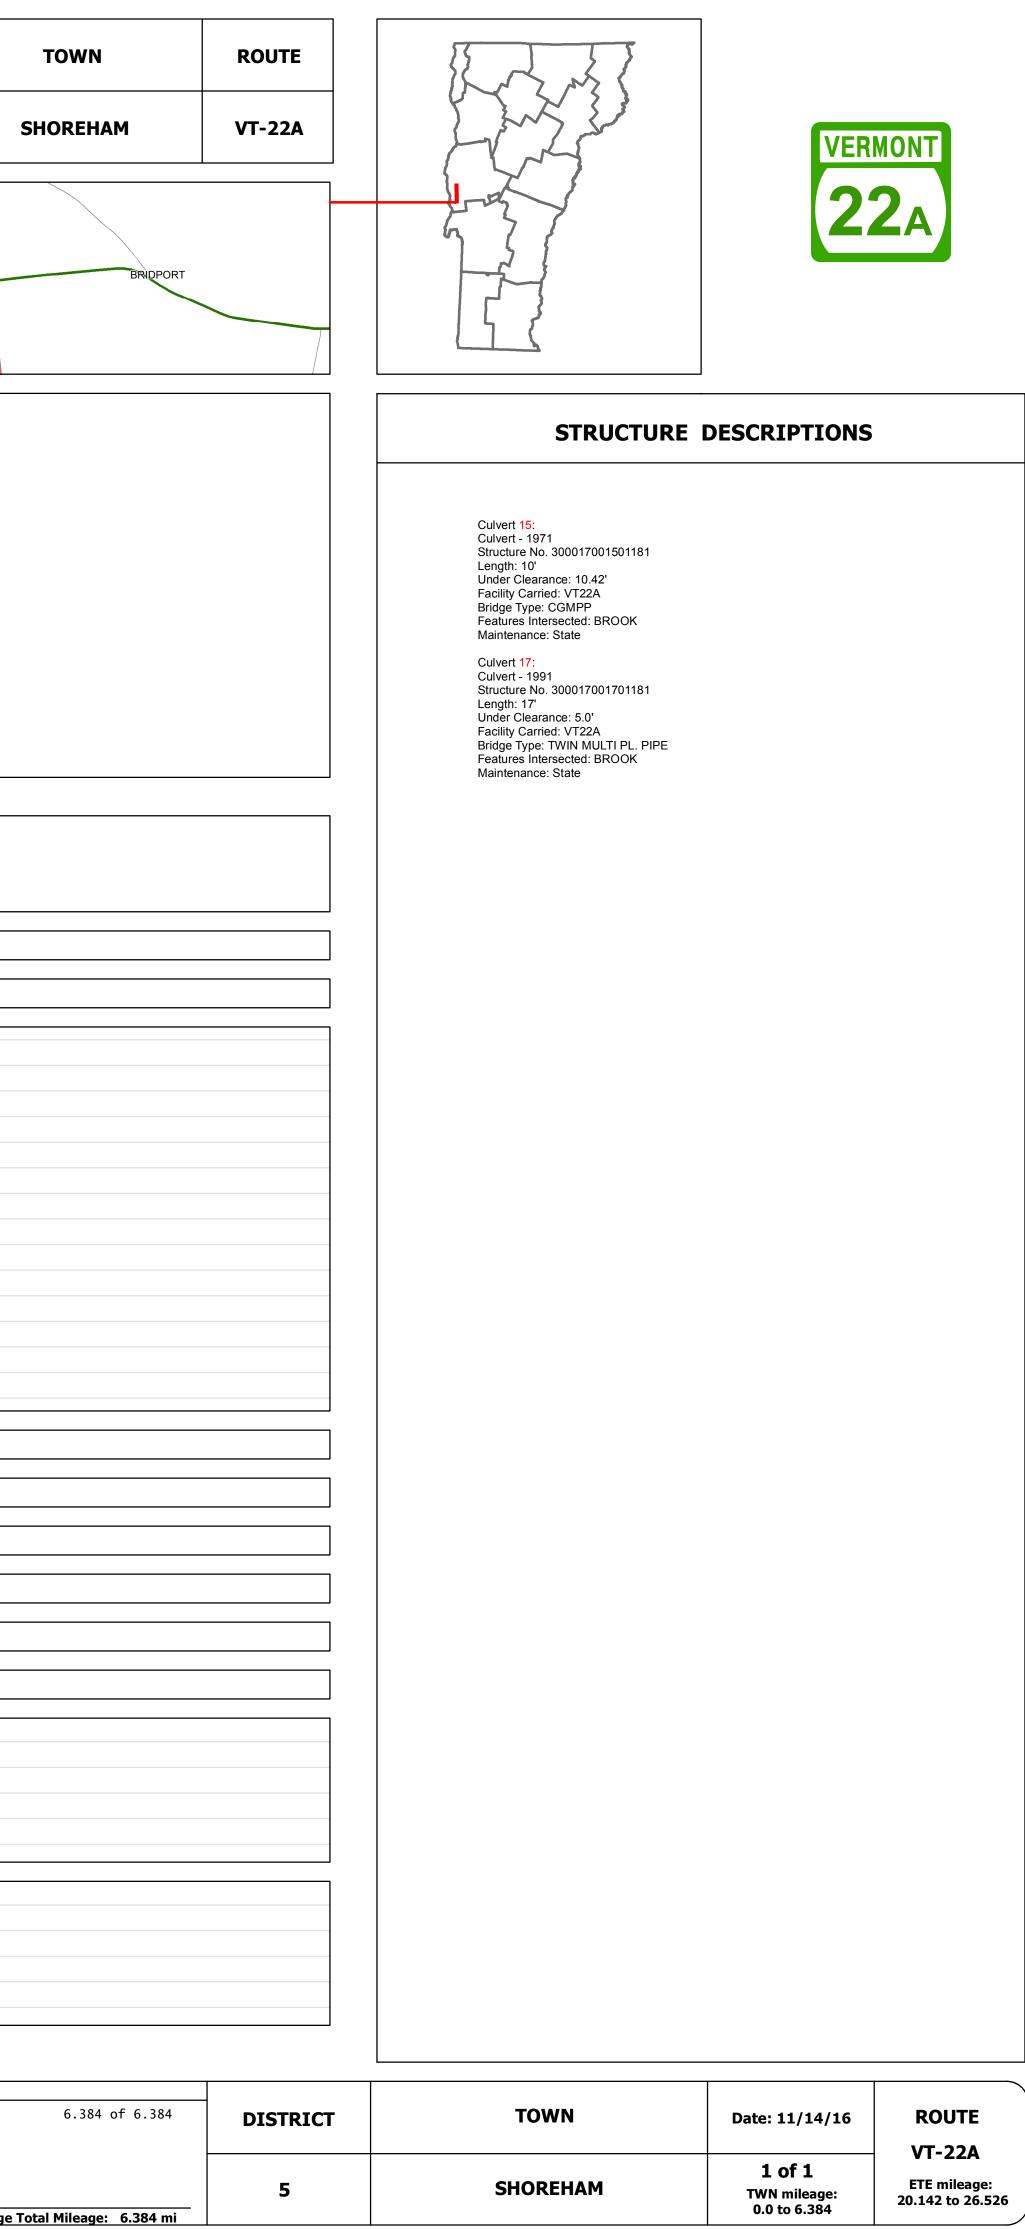

## **Route Log and Progress Chart**

|                                                                                 |                             |                                  | Contact the VTrans Mapping Section with questions or concerns. |              |                                                                                                                                                                                                                                    |                                          |                  |     |   |  |  |
|---------------------------------------------------------------------------------|-----------------------------|----------------------------------|----------------------------------------------------------------|--------------|------------------------------------------------------------------------------------------------------------------------------------------------------------------------------------------------------------------------------------|------------------------------------------|------------------|-----|---|--|--|
|                                                                                 | <u>\</u>                    |                                  |                                                                | 1            |                                                                                                                                                                                                                                    | _                                        |                  |     |   |  |  |
| Base Map                                                                        |                             |                                  | <pre>{</pre>                                                   |              |                                                                                                                                                                                                                                    |                                          |                  |     |   |  |  |
| •                                                                               | {                           |                                  |                                                                | ~            | 74                                                                                                                                                                                                                                 |                                          |                  |     |   |  |  |
|                                                                                 | ORWELL                      |                                  |                                                                | •2           | SHOREHAM                                                                                                                                                                                                                           | 5                                        | · · · · ·        |     |   |  |  |
|                                                                                 |                             | ,                                |                                                                |              |                                                                                                                                                                                                                                    |                                          |                  | (6) |   |  |  |
|                                                                                 | }                           |                                  | ~~~~~~~~~~~~~~~~~~~~~~~~~~~~~~~~~~~~~~                         |              |                                                                                                                                                                                                                                    |                                          |                  |     |   |  |  |
| 1 in = 2,000 feet                                                               | 5                           | $\overline{\}$                   | a mar                                                          |              |                                                                                                                                                                                                                                    |                                          |                  |     | 5 |  |  |
| Stick Diagram                                                                   |                             |                                  |                                                                | Shoreham     |                                                                                                                                                                                                                                    |                                          |                  |     |   |  |  |
| Town Center                                                                     | КЕНАМ                       |                                  |                                                                |              | Distric<br>Middlet<br>Garag                                                                                                                                                                                                        | REHAM<br>R                               | DPORT            |     |   |  |  |
| Stations (Feet)                                                                 | OHS .                       |                                  |                                                                |              |                                                                                                                                                                                                                                    |                                          | BRI              |     |   |  |  |
| ·-++++ Railroad Crossings<br>────────────────────────────────────               | H 41)                       |                                  | H3<br>1<br>1                                                   |              |                                                                                                                                                                                                                                    | († <sub>1</sub>                          |                  |     |   |  |  |
| ) Secondary Structures                                                          | HILL RD C                   |                                  | 32)<br>(7 HILL (1                                              | VT-74)       |                                                                                                                                                                                                                                    | AX RD (T                                 |                  |     |   |  |  |
| Divided State Highway                                                           | BARNUM                      |                                  | CEMETER                                                        | MAIN ST (    |                                                                                                                                                                                                                                    | Гарнам е                                 |                  |     |   |  |  |
| State Highway Divided Town Highway                                              |                             |                                  |                                                                | •            |                                                                                                                                                                                                                                    |                                          |                  |     |   |  |  |
| ──── Town Highway<br>──── Streams (Hydraulic Structure)                         | 4<br>4                      | Jones<br>Brook                   | Jones<br>$\widehat{\mathfrak{S}}$ Brook $\widehat{T}$          |              | · · · · · · · · · · · · · · · · · · ·                                                                                                                                                                                              | ्<br>द्                                  |                  |     |   |  |  |
| <ul> <li>Town Boundary</li> <li>Village/UC Boundaries</li> </ul>                | N RD (TH                    |                                  | тн 33 (Тн<br>ге RD (Т                                          |              | х то станала и по ст<br>Станала и по станала | н на |                  |     |   |  |  |
| <ul> <li> District Boundaries</li> <li>- • State/Town Highway Change</li> </ul> | BROW                        |                                  | RICHVIL                                                        |              | DUFFAN                                                                                                                                                                                                                             |                                          |                  |     |   |  |  |
| – – – Divided Highway Limits                                                    |                             |                                  |                                                                |              |                                                                                                                                                                                                                                    |                                          |                  |     |   |  |  |
| Ghost Section Boundary<br>Federal Urban Area Limits                             |                             |                                  |                                                                |              |                                                                                                                                                                                                                                    |                                          |                  |     |   |  |  |
| Scale: 1 INCH = 2000 FEET                                                       | 0 <b>H</b><br>3931          | 7656                             | - 10941                                                        | - 16406      | 1867                                                                                                                                                                                                                               | 29103                                    | 2007<br>2017<br> |     |   |  |  |
|                                                                                 |                             | <b>1</b> )                       | 2)                                                             | 3)           |                                                                                                                                                                                                                                    | 5 6 6                                    |                  |     |   |  |  |
| Travellane                                                                      |                             | 22                               |                                                                |              |                                                                                                                                                                                                                                    | ΥΥ                                       |                  |     |   |  |  |
| Roadway                                                                         | 28 ►                        | 29                               | →                                                              | 28           | 32                                                                                                                                                                                                                                 | 30                                       |                  |     |   |  |  |
| Road Widths Lane Count Base                                                     | <b>←</b>                    |                                  |                                                                |              |                                                                                                                                                                                                                                    | · · · · · · · · · · · · · · · · · · ·    |                  |     |   |  |  |
| Subbase                                                                         |                             | 18" Gravel                       |                                                                |              |                                                                                                                                                                                                                                    |                                          |                  |     |   |  |  |
| Curves                                                                          |                             |                                  | 4                                                              | 3            | 4 4                                                                                                                                                                                                                                | 4 5                                      |                  |     |   |  |  |
|                                                                                 |                             |                                  | 3                                                              | 3            | 5                                                                                                                                                                                                                                  | 5<br>                                    |                  |     |   |  |  |
| Grades                                                                          |                             |                                  | +8.8A                                                          |              | -8.0                                                                                                                                                                                                                               | +6                                       | 0                |     |   |  |  |
|                                                                                 |                             |                                  |                                                                |              |                                                                                                                                                                                                                                    |                                          |                  |     |   |  |  |
|                                                                                 |                             |                                  |                                                                |              |                                                                                                                                                                                                                                    |                                          |                  |     |   |  |  |
|                                                                                 |                             |                                  |                                                                |              |                                                                                                                                                                                                                                    |                                          |                  |     |   |  |  |
|                                                                                 |                             |                                  |                                                                |              |                                                                                                                                                                                                                                    |                                          |                  |     |   |  |  |
|                                                                                 |                             |                                  |                                                                |              |                                                                                                                                                                                                                                    |                                          |                  |     |   |  |  |
|                                                                                 |                             |                                  |                                                                |              |                                                                                                                                                                                                                                    |                                          |                  |     |   |  |  |
| Historic Projects                                                               |                             |                                  |                                                                |              |                                                                                                                                                                                                                                    |                                          |                  |     |   |  |  |
|                                                                                 |                             | 1997: STP 9563(1)S               |                                                                |              |                                                                                                                                                                                                                                    |                                          |                  |     |   |  |  |
|                                                                                 |                             | 1993: STP 9334(1)S               |                                                                |              | 1993: STP                                                                                                                                                                                                                          | F 017-1(2)                               |                  |     |   |  |  |
|                                                                                 |                             | 1981: HMA 2210                   |                                                                |              |                                                                                                                                                                                                                                    | 1982: MA 3227                            |                  |     |   |  |  |
|                                                                                 |                             | 1971: RS 0159(5)<br>1967: MA 906 | 1973: Un                                                       | known        | 1974: Unknown                                                                                                                                                                                                                      | 1975: Unknown                            |                  |     |   |  |  |
|                                                                                 |                             | 1967: MA 906                     |                                                                |              |                                                                                                                                                                                                                                    |                                          |                  |     |   |  |  |
|                                                                                 | 1942: FAS 172-B( <u>1</u> ) |                                  | 1935: NRS 172                                                  | 1933: ST     | 1939: FAS 18-A                                                                                                                                                                                                                     | 1940: FAS 18-B(1)                        |                  |     |   |  |  |
| Maintanan Carago                                                                |                             | District 3 - Castleton Gara      | ge                                                             |              | District 5 - Midd                                                                                                                                                                                                                  | dlebury Garage                           |                  |     |   |  |  |
| Maintenance Garage                                                              |                             |                                  |                                                                |              |                                                                                                                                                                                                                                    |                                          |                  |     |   |  |  |
| Speed Zone                                                                      |                             |                                  |                                                                | seed<br>40   |                                                                                                                                                                                                                                    |                                          |                  |     |   |  |  |
|                                                                                 |                             |                                  |                                                                |              |                                                                                                                                                                                                                                    |                                          |                  |     |   |  |  |
| <b>Functional Class</b>                                                         |                             |                                  |                                                                | 4            |                                                                                                                                                                                                                                    |                                          |                  |     |   |  |  |
| National Highway System                                                         |                             |                                  |                                                                |              |                                                                                                                                                                                                                                    |                                          |                  |     |   |  |  |
|                                                                                 |                             |                                  |                                                                |              |                                                                                                                                                                                                                                    |                                          |                  |     |   |  |  |
| Limited Access Highway                                                          |                             |                                  |                                                                |              |                                                                                                                                                                                                                                    |                                          |                  |     |   |  |  |
| Traffic Counters                                                                |                             |                                  | A115                                                           |              |                                                                                                                                                                                                                                    |                                          |                  |     |   |  |  |
|                                                                                 |                             |                                  |                                                                |              |                                                                                                                                                                                                                                    |                                          |                  |     |   |  |  |
| 2014                                                                            | k                           | 3700                             | 4300 ↔                                                         | 4800         | 37                                                                                                                                                                                                                                 |                                          |                  |     |   |  |  |
| 2013                                                                            |                             | 3600 3500                        | 4200                                                           | 4700<br>4700 | 36<br>                                                                                                                                                                                                                             |                                          |                  |     |   |  |  |
| <b>AADT Counts</b> 2012                                                         |                             | 3500                             | 4200                                                           | 4800         | 35                                                                                                                                                                                                                                 |                                          |                  |     |   |  |  |
| 2011 2010                                                                       |                             | 3500                             | 4100                                                           | 4800         | ∢34                                                                                                                                                                                                                                |                                          |                  |     |   |  |  |
| 2010                                                                            |                             |                                  |                                                                |              |                                                                                                                                                                                                                                    |                                          |                  |     |   |  |  |
| 2014                                                                            |                             |                                  |                                                                |              |                                                                                                                                                                                                                                    |                                          |                  |     |   |  |  |
| 2013                                                                            |                             |                                  |                                                                |              |                                                                                                                                                                                                                                    |                                          |                  |     |   |  |  |
| Crash Locations 2012                                                            |                             |                                  |                                                                |              |                                                                                                                                                                                                                                    |                                          |                  |     |   |  |  |
| 2011                                                                            |                             |                                  |                                                                | l            |                                                                                                                                                                                                                                    |                                          |                  |     |   |  |  |
| 2010                                                                            |                             |                                  |                                                                |              |                                                                                                                                                                                                                                    |                                          |                  |     |   |  |  |

| Historic Projects                                                                                                                                         | Functional Class                                                                                                                                                                                                                                                                                                                                                                                                                                                                                                                                                                                                                                                                                                                                                                                                                                                                                                                                                                                                                                                                                                                                                                                                                                                                                                                                                                                                                                                                                                                                                                                                                                                                                                                                                                                                                                                                                                                                                                                                                                                                                                               | Curves                          | Road Widths                     | AADT                            | Mileage by Functional Class By Sheet |                  | Mileage by Town By Sheet |      |
|-----------------------------------------------------------------------------------------------------------------------------------------------------------|--------------------------------------------------------------------------------------------------------------------------------------------------------------------------------------------------------------------------------------------------------------------------------------------------------------------------------------------------------------------------------------------------------------------------------------------------------------------------------------------------------------------------------------------------------------------------------------------------------------------------------------------------------------------------------------------------------------------------------------------------------------------------------------------------------------------------------------------------------------------------------------------------------------------------------------------------------------------------------------------------------------------------------------------------------------------------------------------------------------------------------------------------------------------------------------------------------------------------------------------------------------------------------------------------------------------------------------------------------------------------------------------------------------------------------------------------------------------------------------------------------------------------------------------------------------------------------------------------------------------------------------------------------------------------------------------------------------------------------------------------------------------------------------------------------------------------------------------------------------------------------------------------------------------------------------------------------------------------------------------------------------------------------------------------------------------------------------------------------------------------------|---------------------------------|---------------------------------|---------------------------------|--------------------------------------|------------------|--------------------------|------|
| <ul> <li>Unknown</li> <li>Bituminous Concrete</li> <li>Retreatment</li> <li>Bituminous Macadam</li> <li>Cold Plane and</li> <li>Cold Plane And</li> </ul> | 1 - Interstate       3 - Principal       5 - Major         System       Arterial       Collector         2 - Other       4 - Minor       6 - Minor         Freeways and       Arterial       Collector                                                                                                                                                                                                                                                                                                                                                                                                                                                                                                                                                                                                                                                                                                                                                                                                                                                                                                                                                                                                                                                                                                                                                                                                                                                                                                                                                                                                                                                                                                                                                                                                                                                                                                                                                                                                                                                                                                                         | (degrees) Left<br>Right         | (ft)                            | < (count)                       | 017-1 4 - Minor Arterial             | 6.384            | SHOREHAM - V022A0118     |      |
| Bituminous Mix Bituminous Concrete Reclaimed Base and                                                                                                     | Expressways                                                                                                                                                                                                                                                                                                                                                                                                                                                                                                                                                                                                                                                                                                                                                                                                                                                                                                                                                                                                                                                                                                                                                                                                                                                                                                                                                                                                                                                                                                                                                                                                                                                                                                                                                                                                                                                                                                                                                                                                                                                                                                                    | Grades                          | Traffic Counters                | Crash Locations                 |                                      |                  |                          |      |
| Skinny Mix Concrete Bituminous Concrete                                                                                                                   | Speed Zones                                                                                                                                                                                                                                                                                                                                                                                                                                                                                                                                                                                                                                                                                                                                                                                                                                                                                                                                                                                                                                                                                                                                                                                                                                                                                                                                                                                                                                                                                                                                                                                                                                                                                                                                                                                                                                                                                                                                                                                                                                                                                                                    | grade up                        | Ŷ                               | Fatal Property Damage Only      |                                      |                  |                          |      |
| 🔤 Bituminous Seal 📐 Gravel                                                                                                                                | SPEED LIMIT LIMIT LIMIT LIMIT LIMIT LIMIT LIMIT LIMIT LIMIT 2000 SPEED S | (percent) grade down            | (counter ID)                    | 🔲 Injury 🗌 Unknown Crash Type   |                                      |                  |                          |      |
| Indicated plans available - http://vtransmap01.aot.state.vt.us/rp/dpr/Dlwebstore/                                                                         | 25 30 35 40 45 50 55 60 65                                                                                                                                                                                                                                                                                                                                                                                                                                                                                                                                                                                                                                                                                                                                                                                                                                                                                                                                                                                                                                                                                                                                                                                                                                                                                                                                                                                                                                                                                                                                                                                                                                                                                                                                                                                                                                                                                                                                                                                                                                                                                                     |                                 |                                 |                                 | Page Total M                         | ileage: 6.384 mi |                          | Page |
| For More Information Contact - Vermont Agency of Transportation, Poli                                                                                     | cy, Planning and Intermodal Development Division                                                                                                                                                                                                                                                                                                                                                                                                                                                                                                                                                                                                                                                                                                                                                                                                                                                                                                                                                                                                                                                                                                                                                                                                                                                                                                                                                                                                                                                                                                                                                                                                                                                                                                                                                                                                                                                                                                                                                                                                                                                                               | - Mapping Section, 1 National L | ife Drive, Montpelier, VT 05633 | 3-5001 Telephone: 802-828-2600. |                                      |                  |                          |      |