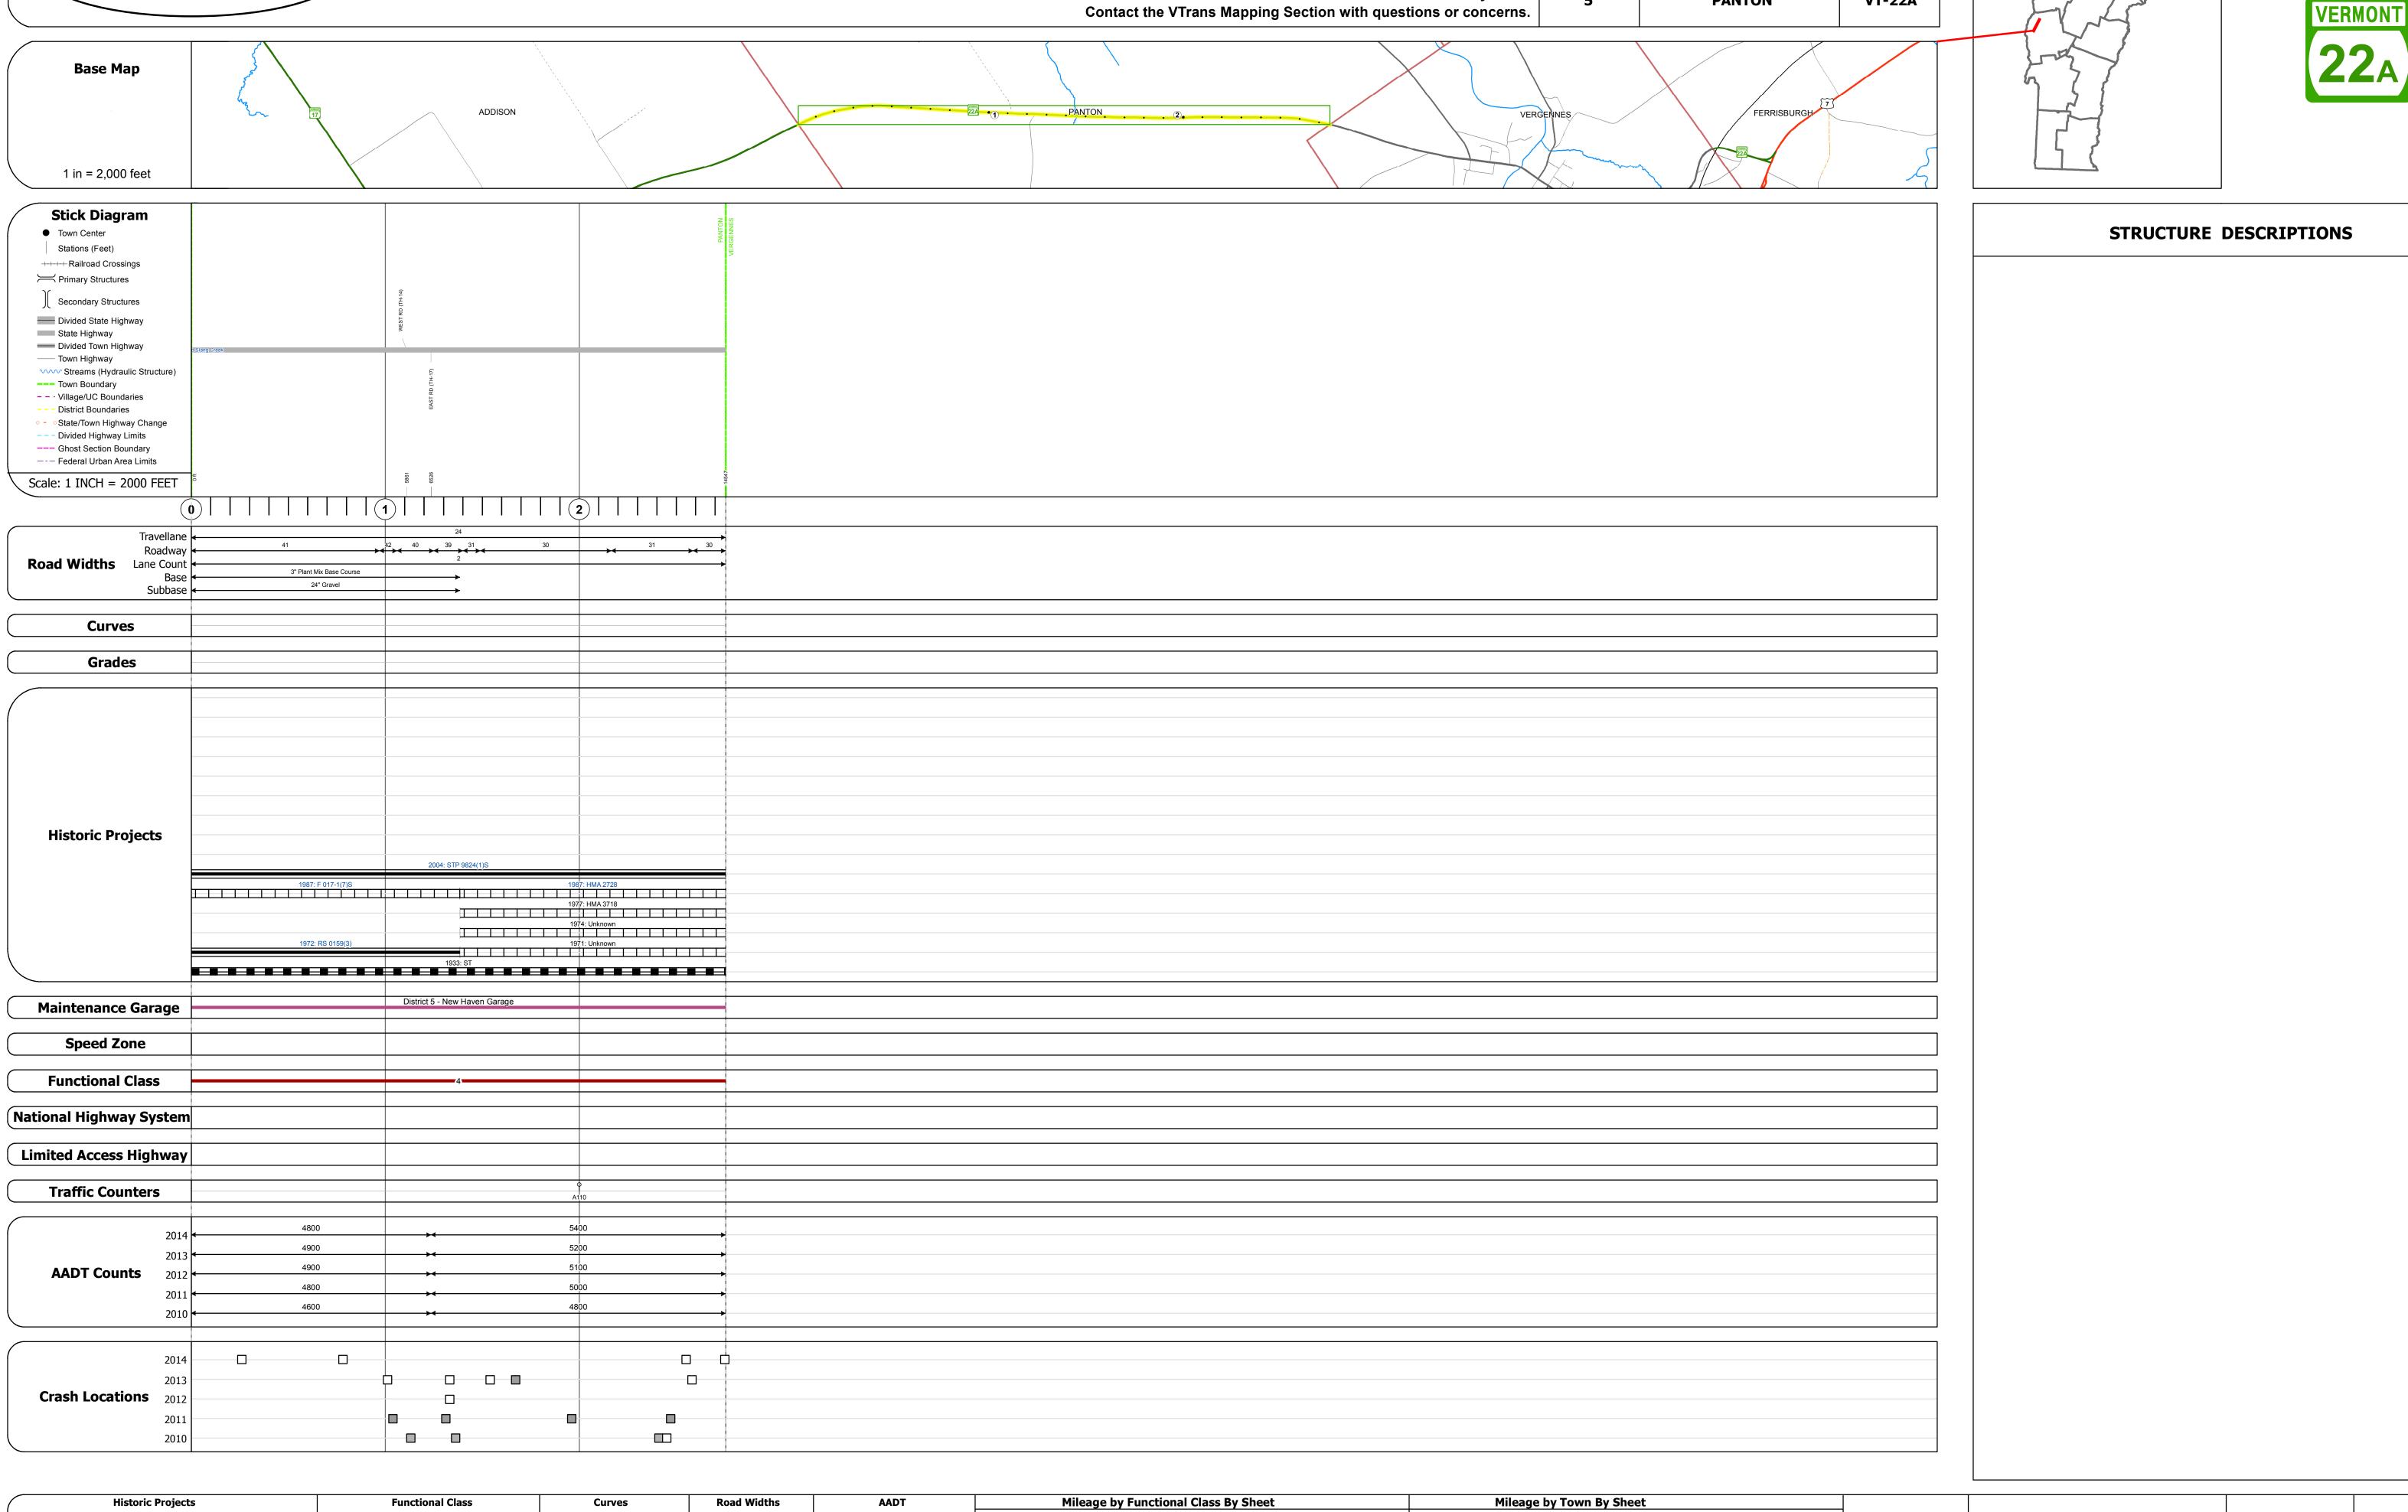

## **Route Log and Progress Chart**

**DRAFT** Please Note: Errors and Omissions May Exist.

**DISTRICT TOWN ROUTE PANTON** VT-22A

| Historic Projects                                                                 | Functional Class                                                                                                                                                                                                                                                                                                                                                                                                                                                                                                                                                                                                                                                                                                                                                                                                                                                                                                                                                                                                                                                                                                                                                                                                                                                                                                                                                                                                                                                                                                                                                                                                                                                                                                                                                                                                                                                                                                                                                                                                                                                                                                              | Curves               | Road Widths      | AADT                          | Mileage by Functional Class By Sh | eet                       | Mileage by Town By Sheet |                              |          |        |                |                  |
|-----------------------------------------------------------------------------------|-------------------------------------------------------------------------------------------------------------------------------------------------------------------------------------------------------------------------------------------------------------------------------------------------------------------------------------------------------------------------------------------------------------------------------------------------------------------------------------------------------------------------------------------------------------------------------------------------------------------------------------------------------------------------------------------------------------------------------------------------------------------------------------------------------------------------------------------------------------------------------------------------------------------------------------------------------------------------------------------------------------------------------------------------------------------------------------------------------------------------------------------------------------------------------------------------------------------------------------------------------------------------------------------------------------------------------------------------------------------------------------------------------------------------------------------------------------------------------------------------------------------------------------------------------------------------------------------------------------------------------------------------------------------------------------------------------------------------------------------------------------------------------------------------------------------------------------------------------------------------------------------------------------------------------------------------------------------------------------------------------------------------------------------------------------------------------------------------------------------------------|----------------------|------------------|-------------------------------|-----------------------------------|---------------------------|--------------------------|------------------------------|----------|--------|----------------|------------------|
| Unknown Bituminous Concrete Surface Treated                                       | 1 - Interstate 3 - Principal 5 - Major                                                                                                                                                                                                                                                                                                                                                                                                                                                                                                                                                                                                                                                                                                                                                                                                                                                                                                                                                                                                                                                                                                                                                                                                                                                                                                                                                                                                                                                                                                                                                                                                                                                                                                                                                                                                                                                                                                                                                                                                                                                                                        | (degrees) Left Right | <b>←</b> (ft)    | (count)                       | 017-1 4 - Minor Arterial          | 2.755                     | PANTON - V022A0115       | 2.755 of 2.755               | DISTRICT | TOWN   | Date: 11/14/16 | ROUTE            |
| Retreatment Bituminous Macadam Gravel                                             | 2 - Other 4 - Minor 6 - Minor                                                                                                                                                                                                                                                                                                                                                                                                                                                                                                                                                                                                                                                                                                                                                                                                                                                                                                                                                                                                                                                                                                                                                                                                                                                                                                                                                                                                                                                                                                                                                                                                                                                                                                                                                                                                                                                                                                                                                                                                                                                                                                 | Right                |                  |                               |                                   |                           |                          |                              | DISTRICT |        |                |                  |
| Resurface Cold Plane and Plant Mix                                                | Freeways and Arterial Collector                                                                                                                                                                                                                                                                                                                                                                                                                                                                                                                                                                                                                                                                                                                                                                                                                                                                                                                                                                                                                                                                                                                                                                                                                                                                                                                                                                                                                                                                                                                                                                                                                                                                                                                                                                                                                                                                                                                                                                                                                                                                                               |                      |                  |                               |                                   |                           |                          |                              |          |        |                | VT-22A           |
| Bituminous Mix Bituminous Concrete Reclaimed Base an                              | d Expressways                                                                                                                                                                                                                                                                                                                                                                                                                                                                                                                                                                                                                                                                                                                                                                                                                                                                                                                                                                                                                                                                                                                                                                                                                                                                                                                                                                                                                                                                                                                                                                                                                                                                                                                                                                                                                                                                                                                                                                                                                                                                                                                 | Grades               | Traffic Counters | Crash Locations               |                                   |                           |                          |                              |          |        | 1 of 1         | VI-22A           |
| Skinny Mix Concrete Eituminous Concret                                            | e Speed Zones                                                                                                                                                                                                                                                                                                                                                                                                                                                                                                                                                                                                                                                                                                                                                                                                                                                                                                                                                                                                                                                                                                                                                                                                                                                                                                                                                                                                                                                                                                                                                                                                                                                                                                                                                                                                                                                                                                                                                                                                                                                                                                                 | grade up             | ٩                | Fatal Property Damage Only    | ,                                 |                           |                          |                              | _        | DANTON |                | ETE mileage:     |
| Bituminous Seal  Gravel                                                           | SPEED | (percent) grade down | (counter ID)     | ■ Injury □ Unknown Crash Type |                                   |                           |                          |                              | 5        | PANTON | TWN mileage:   | 39.142 to 41.897 |
| Indicated plans available - http://vtransmap01.aot.state.vt.us/rp/dpr/Dlwebstore/ | 25 30 35 40 45 50 55 60 65                                                                                                                                                                                                                                                                                                                                                                                                                                                                                                                                                                                                                                                                                                                                                                                                                                                                                                                                                                                                                                                                                                                                                                                                                                                                                                                                                                                                                                                                                                                                                                                                                                                                                                                                                                                                                                                                                                                                                                                                                                                                                                    |                      |                  |                               | Page                              | e Total Mileage: 2.755 mi | -                        | Page Total Mileage: 2.755 mi |          |        | 0.0 to 2.755   |                  |