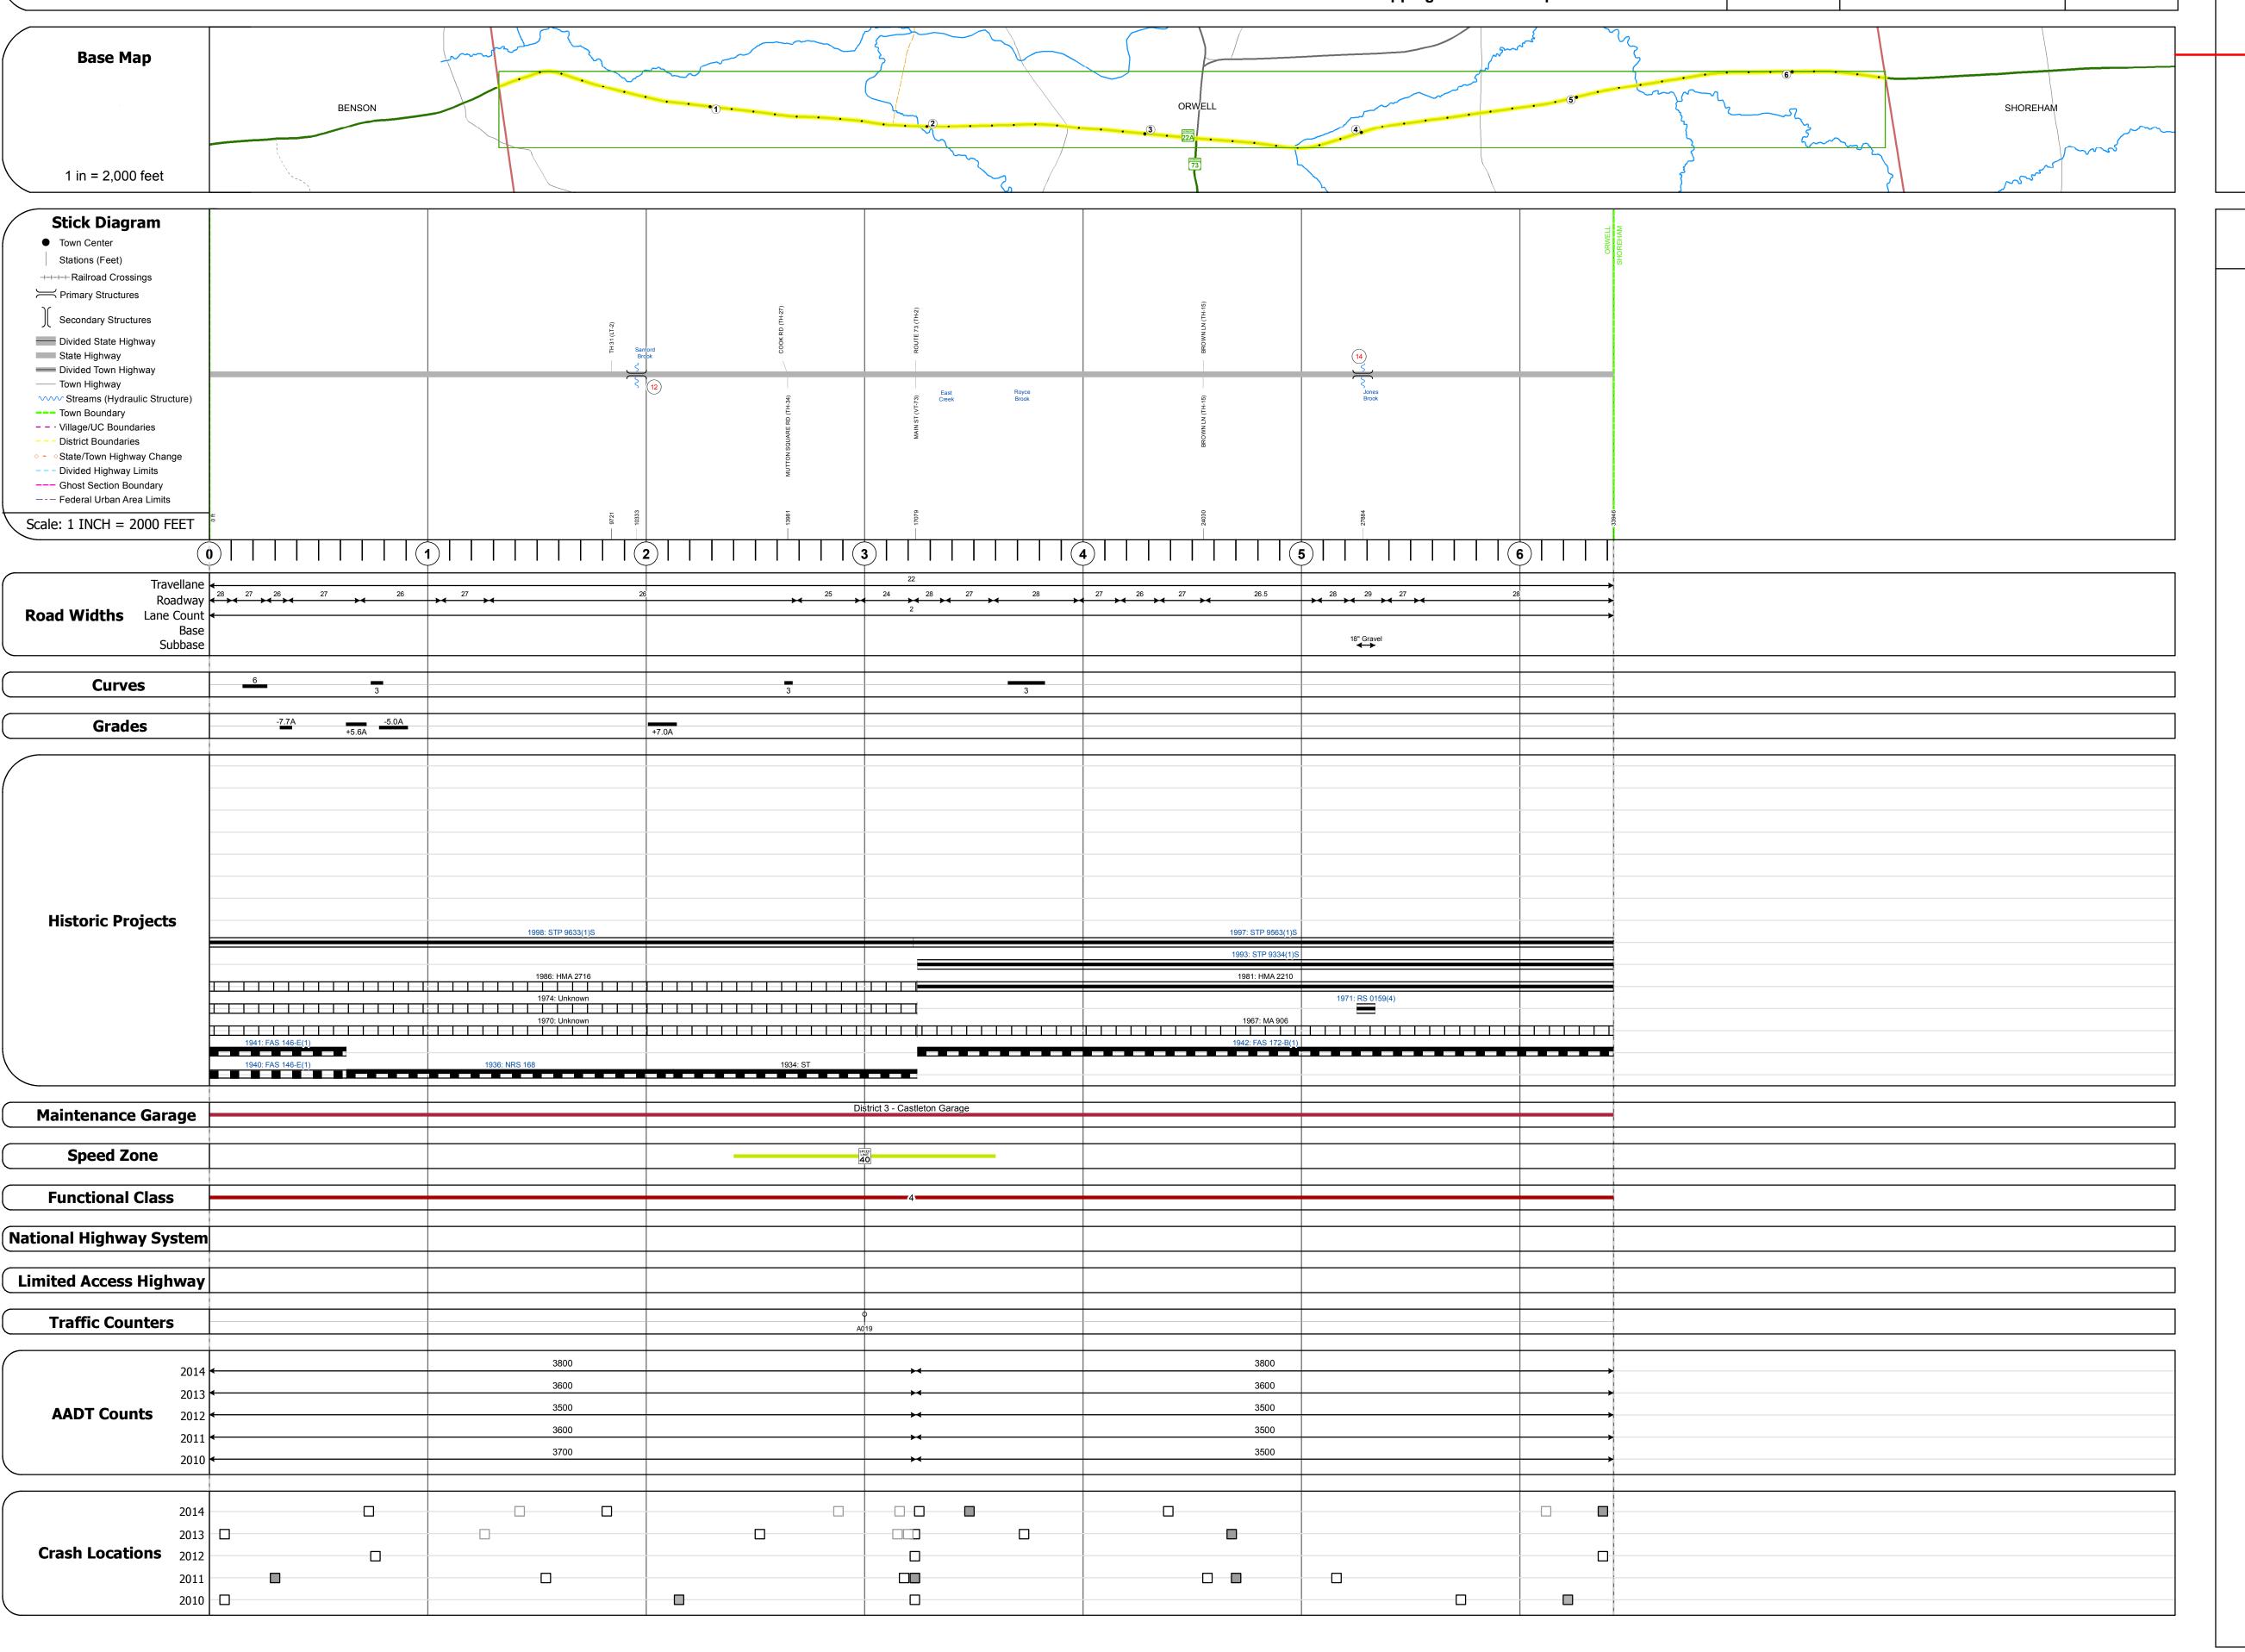

## **Route Log and Progress Chart**

**DRAFT** Please Note: Errors and Omissions May Exist. Contact the VTrans Mapping Section with questions or concerns.

**DISTRICT TOWN ROUTE VT-22A ORWELL** 

| STRUCTURE DESCRIPTIONS                                                                                                                                           |  |
|------------------------------------------------------------------------------------------------------------------------------------------------------------------|--|
| livert 12:<br>livert - 1931<br>ructure No. 300017001201141<br>ngth: 10'<br>der Clearance: 6.0'                                                                   |  |
| cility Carried: VT22A<br>dge Type: R C BOX<br>atures Intersected: BROOK<br>aintenance: State                                                                     |  |
| livert 14: livert - 1971 ructure No. 300017001401141 ngth: 18' der Clearance: 12.0' cility Carried: VT22A dge Type: CGMPPA atures Intersected: N FORK EAST CREEK |  |
| aintenance: State                                                                                                                                                |  |
|                                                                                                                                                                  |  |
|                                                                                                                                                                  |  |
|                                                                                                                                                                  |  |

| Vidths       | AADT                                   |  |  |
|--------------|----------------------------------------|--|--|
| <del>)</del> | (count)                                |  |  |
| Counters     | Crash Locations  Fatal Property Damage |  |  |
|              | Injury Unknown Crash                   |  |  |

| AADT                          |    |
|-------------------------------|----|
| (count)                       | 01 |
|                               |    |
| Crash Locations               |    |
| Fatal Property Damage Only    |    |
| ■ Injury □ Unknown Crash Type |    |
|                               |    |
|                               |    |

|            | Mileage by Functional Class By Sheet |                    |                     |          |
|------------|--------------------------------------|--------------------|---------------------|----------|
|            | 017-1                                | 4 - Minor Arterial |                     | 6.429    |
|            |                                      |                    |                     |          |
| only<br>oe |                                      |                    |                     |          |
|            |                                      |                    | Page Total Mileage: | 6.429 mi |
|            |                                      |                    |                     |          |

|    | Mileage by Town By Sheet |                              |  |
|----|--------------------------|------------------------------|--|
| 29 | ORWELL - V022A0114       | 6.429 of 6.429               |  |
|    |                          |                              |  |
| mi |                          | Page Total Mileage: 6.429 mi |  |

| TOWN   | Date: 11/14/16                         |  |
|--------|----------------------------------------|--|
| ORWELL | 1 of 1<br>TWN mileage:<br>0.0 to 6.429 |  |
| _      |                                        |  |

**ROUTE** 

VT-22A

ETE mileage:

13.713 to 20.142