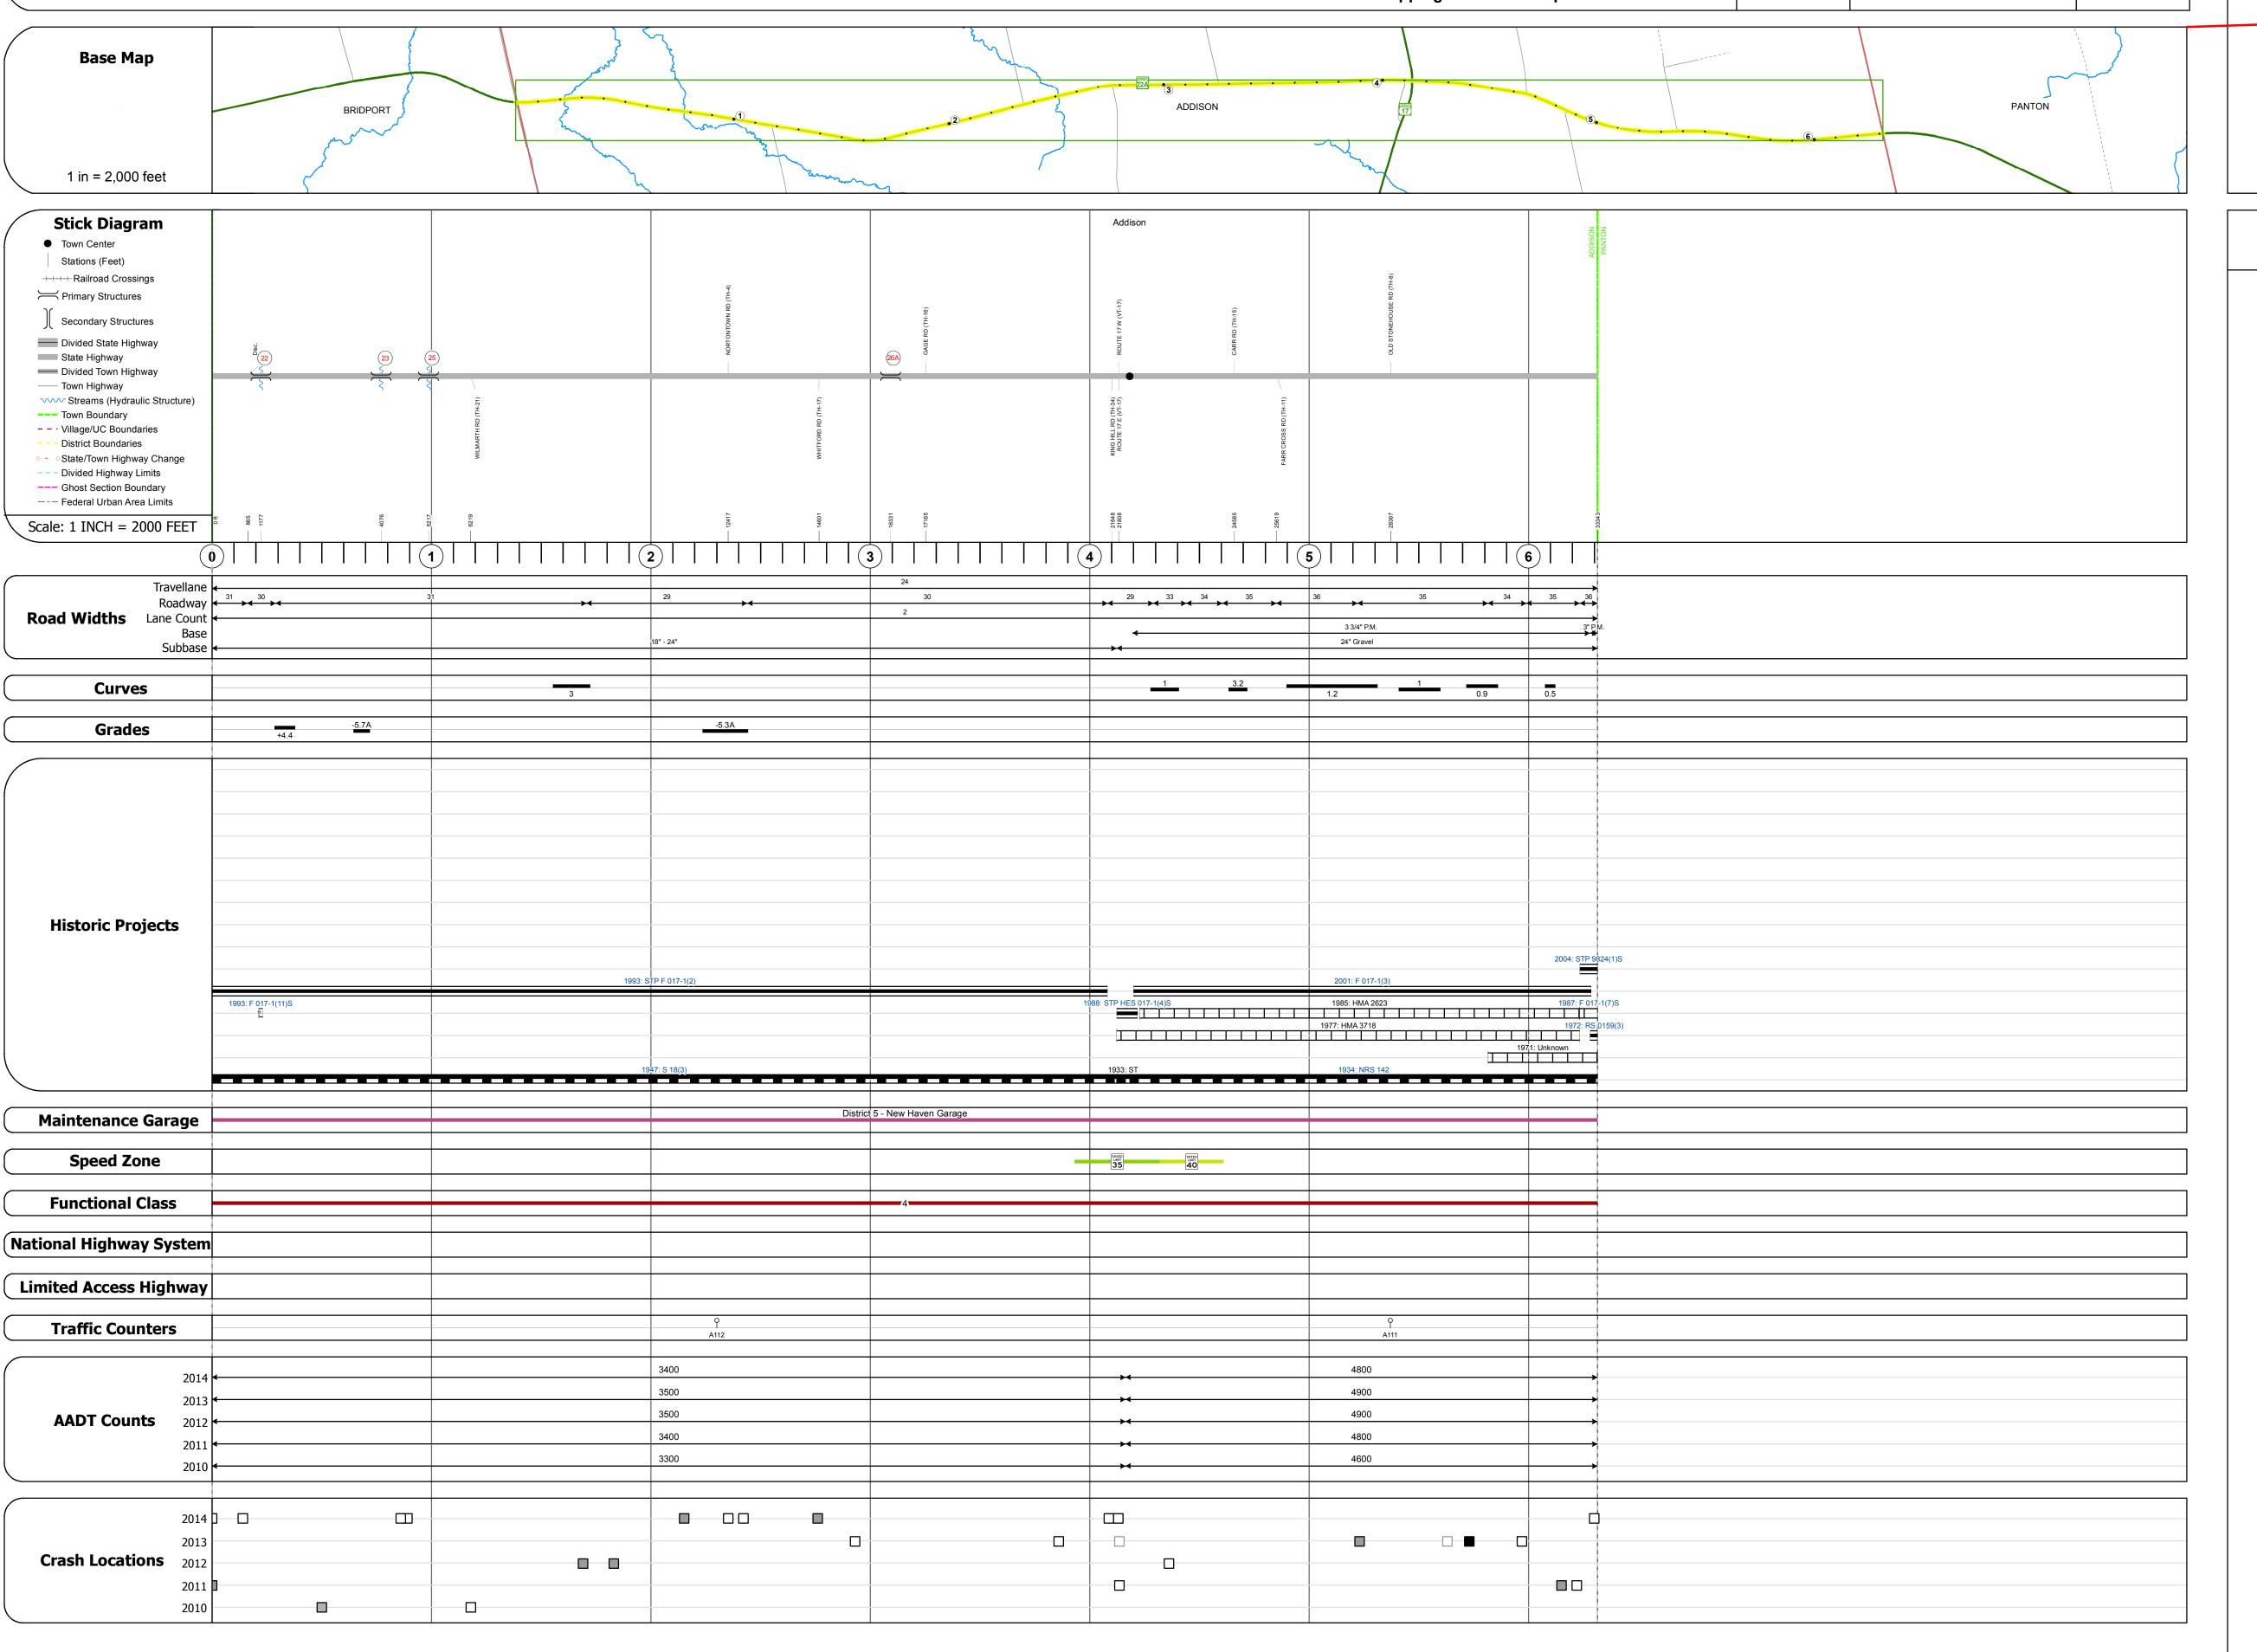

## **Route Log and Progress Chart**

Please Note: Errors and Omissions May Exist.
Contact the VTrans Mapping Section with questions or concerns.

DISTRICT TOWN ROUTE

5 ADDISON VT-22A

Culvert 22: Culvert - 1947

Length: 6' Under Clearance: 6.0'

Maintenance: State

Length: 7' Under Clearance: 7.0'

Facility Carried: VT22A Bridge Type: CGMPP

Under Clearance: 6.17' Facility Carried: VT22A

Maintenance: State

Length: 7' Under Clearance: 6.5'

Facility Carried: VT22A Bridge Type: CGMP

Maintenance: State

Culvert 26A: Culvert - 1991

Maintenance: State

Culvert 25: Culvert - 1991

Length: 7'

Culvert 23: Culvert - 1947

Facility Carried: VT22A

Structure No. 300017002201011

Bridge Type: CGMPP / LINED

Features Intersected: BROOK

Structure No. 300017002301011

Features Intersected: BROOK

Structure No. 300017002501011

Structure No. 300017026A01011

Features Intersected: CATTLE PASS

Bridge Type: CGMP Features Intersected: CATTLE PASS

STRUCTURE DESCRIPTIONS

| Historic Projects                                                                                     | Functional Class                                                                                                                                                                                                                                                                                                                                                                                                                                                                                                                                                                                                                                                                                                                                                                                                                                                                                                                                                                                                                                                                                                                                                                                                                                                                                                                                                                                                                                                                                                                                                                                                                                                                                                                                                                                                                                                                                                                                                                                                                                                                                                               | Curves                                      | Road Widths      | AADT                                                                          | Mileage by Functional Class By S | heet                       | Mileage by Town By Sheet |                              |          |         |                                        |                                  |
|-------------------------------------------------------------------------------------------------------|--------------------------------------------------------------------------------------------------------------------------------------------------------------------------------------------------------------------------------------------------------------------------------------------------------------------------------------------------------------------------------------------------------------------------------------------------------------------------------------------------------------------------------------------------------------------------------------------------------------------------------------------------------------------------------------------------------------------------------------------------------------------------------------------------------------------------------------------------------------------------------------------------------------------------------------------------------------------------------------------------------------------------------------------------------------------------------------------------------------------------------------------------------------------------------------------------------------------------------------------------------------------------------------------------------------------------------------------------------------------------------------------------------------------------------------------------------------------------------------------------------------------------------------------------------------------------------------------------------------------------------------------------------------------------------------------------------------------------------------------------------------------------------------------------------------------------------------------------------------------------------------------------------------------------------------------------------------------------------------------------------------------------------------------------------------------------------------------------------------------------------|---------------------------------------------|------------------|-------------------------------------------------------------------------------|----------------------------------|----------------------------|--------------------------|------------------------------|----------|---------|----------------------------------------|----------------------------------|
| ☐ Unknown ☐ Bituminous Concrete ☐ Surface Treated ☐ Gravel ☐ Resurface ☐ Cold Plane and ☐ Plant Mix   | 1 - Interstate 3 - Principal 5 - Major Collector  2 - Other 4 - Minor 6 - Minor Collector  Freeways and Arterial Collector                                                                                                                                                                                                                                                                                                                                                                                                                                                                                                                                                                                                                                                                                                                                                                                                                                                                                                                                                                                                                                                                                                                                                                                                                                                                                                                                                                                                                                                                                                                                                                                                                                                                                                                                                                                                                                                                                                                                                                                                     | (degrees) Right                             | <b>←</b> (ft)    | (count) →                                                                     | 017-1 4 - Minor Arterial         | 6.315                      | ADDISON - V022A0101      | 6.315 of 6.315               | DISTRICT | TOWN    | Date: 11/14/16                         | ROUTE<br>VT-22A                  |
| Bituminous Mix Skinny Mix Situminous Seal Bituminous Concrete Bituminous Concrete Bituminous Concrete | Expressways  Speed Zones  Speed Jones  Speed | Grades  ——————————————————————————————————— | Traffic Counters | Crash Locations  ■ Fatal □ Property Damage Only □ Injury □ Unknown Crash Type | y                                | ge Total Mileage: 6.315 mi |                          | Page Total Mileage: 6.315 mi | 5        | ADDISON | 1 of 1<br>TWN mileage:<br>0.0 to 6.315 | ETE mileage:<br>32.827 to 39.142 |