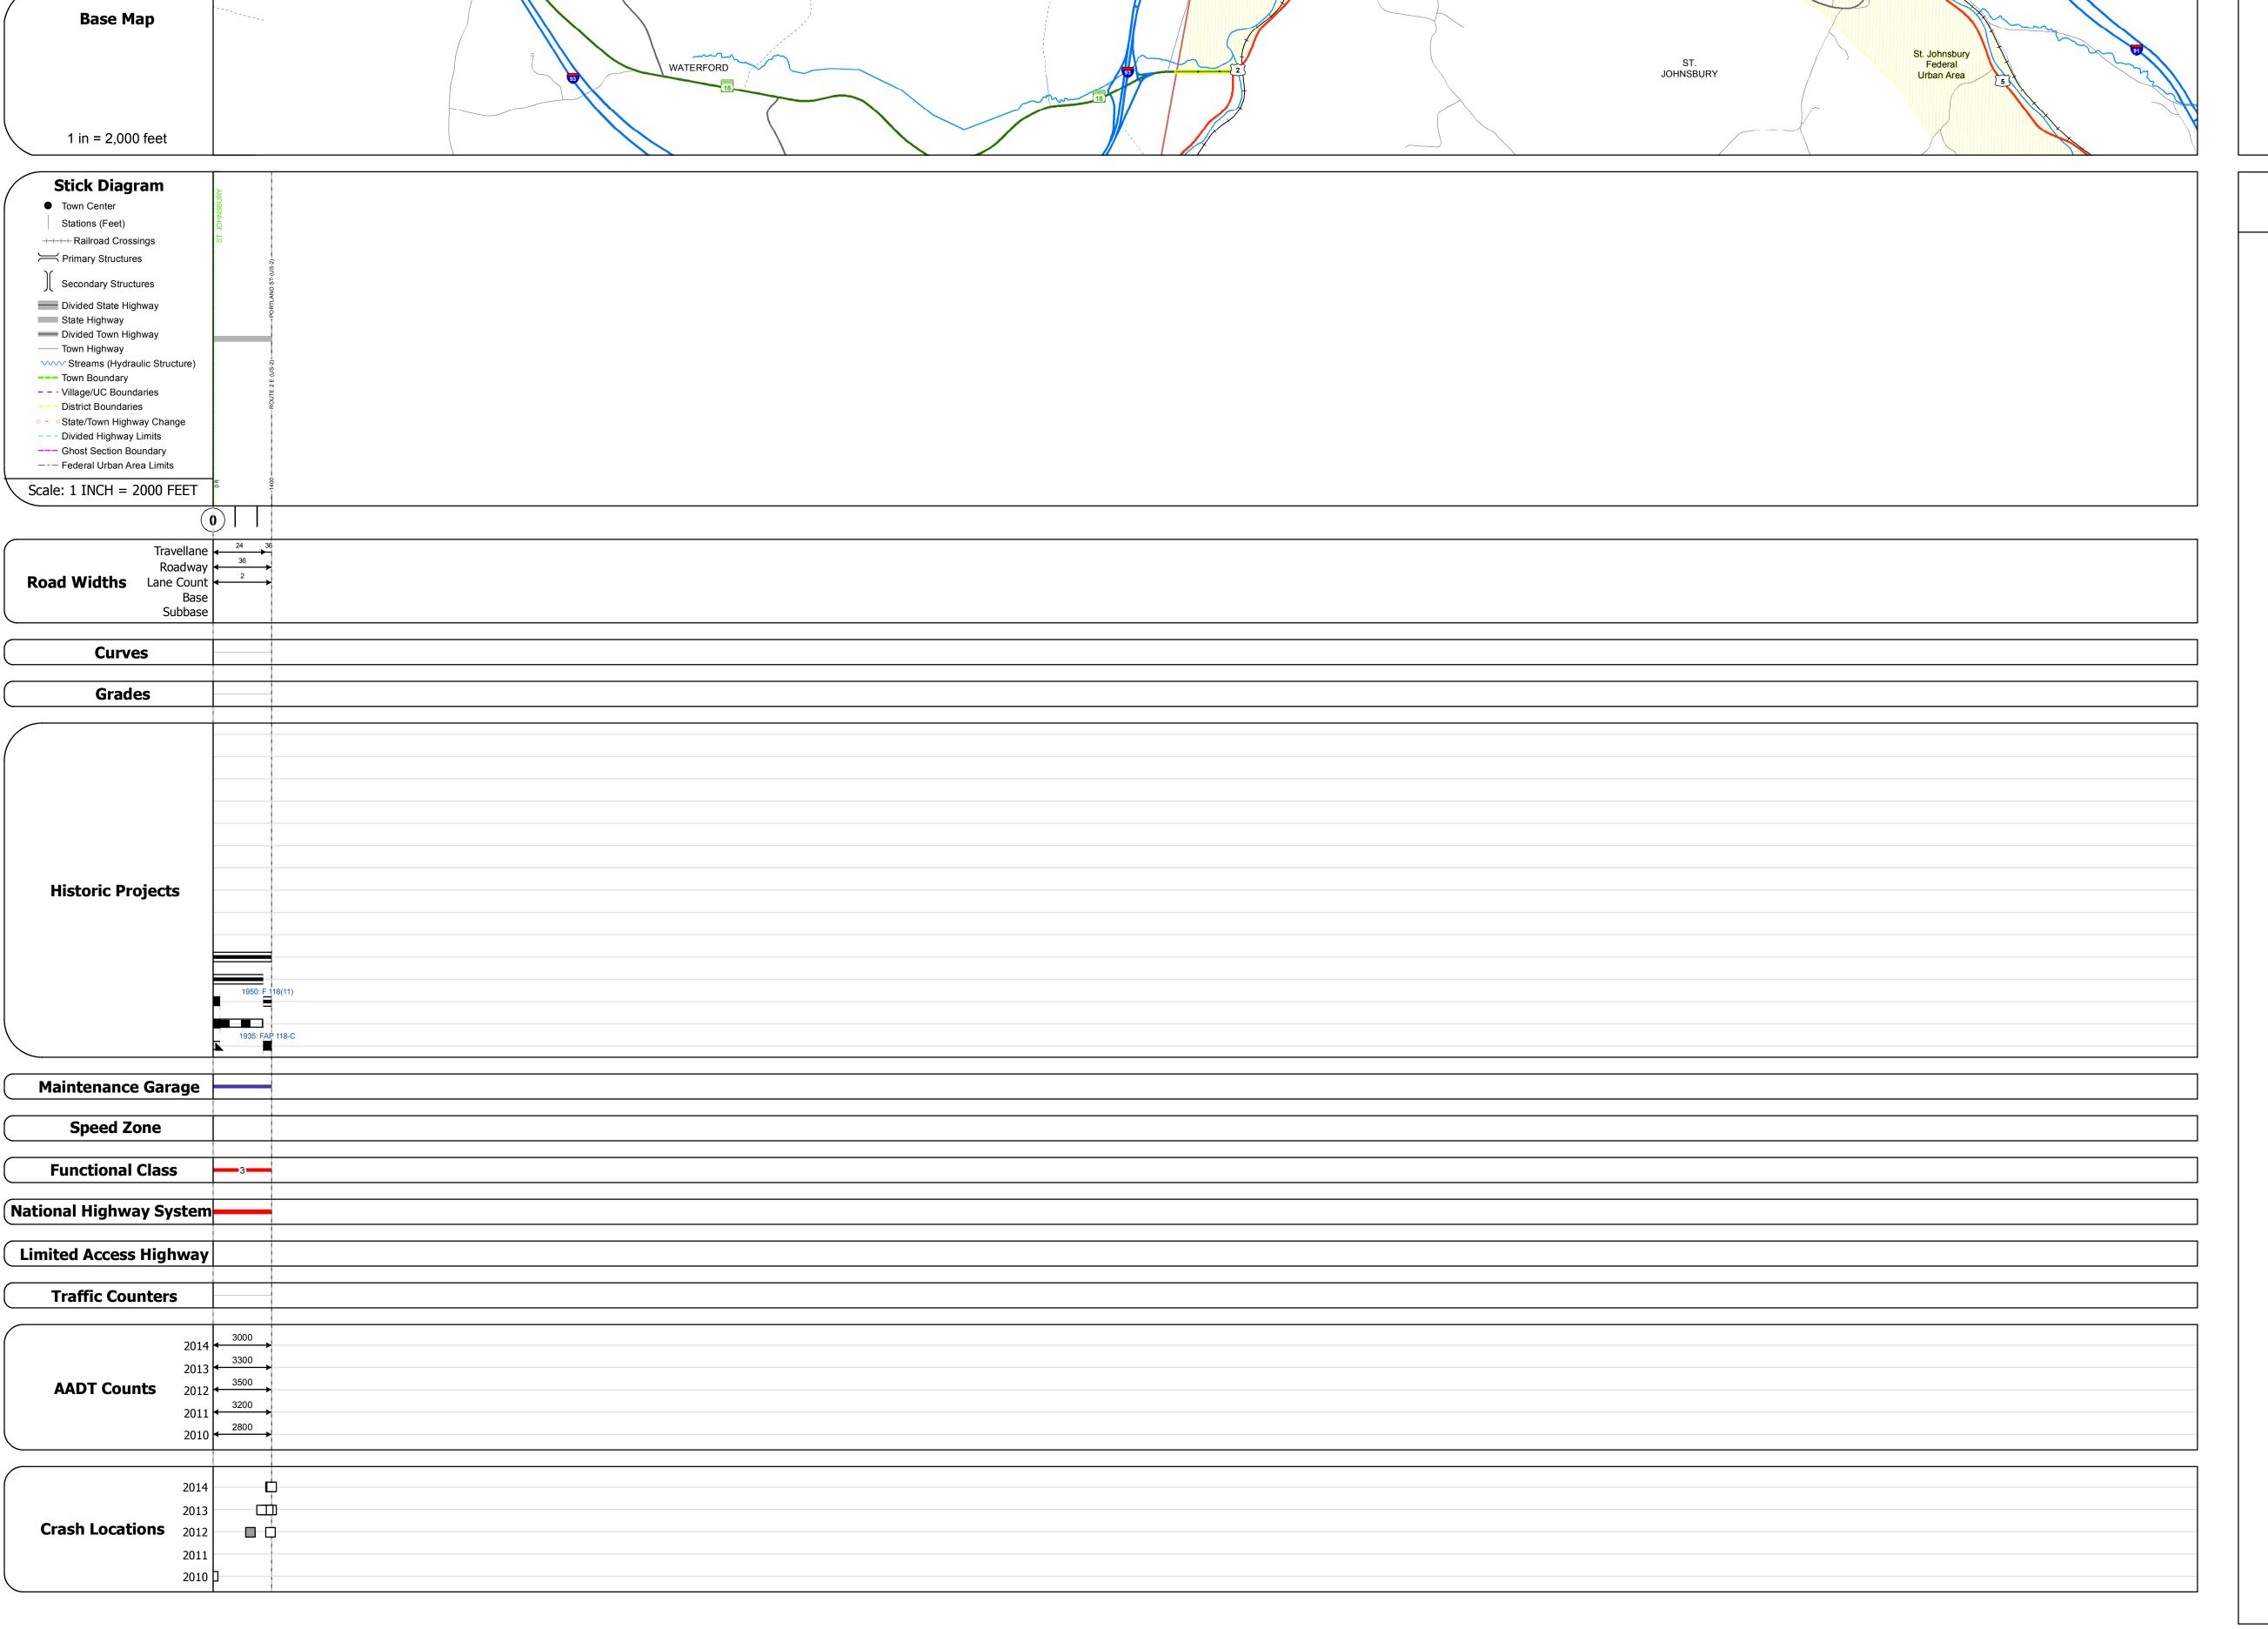

## **Route Log and Progress Chart**

Please Note: Errors and Omissions May Exist.
Contact the VTrans Mapping Section with questions or concerns.

DISTRICT TOWN ROUTE
7 ST. JOHNSBURY VT-18

STRUCTURE DESCRIPTIONS

|                     | Historic Projects                                                    | Functional Class                                                                                                                                                                                                                                                                                                                                                                                                                                                                                                                                                                                                                                                                                                                                                                                                                                                                                                                                                                                                                                                                                                                                                                                                                                                                                                                                                                                                                                                                                                                                                                                                                                                                                                                                                                                                                                                                                                                                                                                                                                                                                                              | Curves               | Road Widths      | AADT                          | Mileage by Functional Class By Sheet |                  | Mileage by Town By Sheet  |                              |          |               |                |                |
|---------------------|----------------------------------------------------------------------|-------------------------------------------------------------------------------------------------------------------------------------------------------------------------------------------------------------------------------------------------------------------------------------------------------------------------------------------------------------------------------------------------------------------------------------------------------------------------------------------------------------------------------------------------------------------------------------------------------------------------------------------------------------------------------------------------------------------------------------------------------------------------------------------------------------------------------------------------------------------------------------------------------------------------------------------------------------------------------------------------------------------------------------------------------------------------------------------------------------------------------------------------------------------------------------------------------------------------------------------------------------------------------------------------------------------------------------------------------------------------------------------------------------------------------------------------------------------------------------------------------------------------------------------------------------------------------------------------------------------------------------------------------------------------------------------------------------------------------------------------------------------------------------------------------------------------------------------------------------------------------------------------------------------------------------------------------------------------------------------------------------------------------------------------------------------------------------------------------------------------------|----------------------|------------------|-------------------------------|--------------------------------------|------------------|---------------------------|------------------------------|----------|---------------|----------------|----------------|
| Unknown             | Bituminous Concrete Surface Treated                                  | 1 - Interstate 3 - Principal 5 - Major System Arterial Collector                                                                                                                                                                                                                                                                                                                                                                                                                                                                                                                                                                                                                                                                                                                                                                                                                                                                                                                                                                                                                                                                                                                                                                                                                                                                                                                                                                                                                                                                                                                                                                                                                                                                                                                                                                                                                                                                                                                                                                                                                                                              | (degrees)            | <b>←</b> (ft)    | ← (count)                     | 7000 3 - Other Principal Arterial    | 0.265            | ST. JOHNSBURY - V018-0311 | 0.265 of 0.265               | DISTRICT | TOWN          | Date: 11/14/16 | ROUTE          |
| Retreatmer          |                                                                      | 2 - Other 4 - Minor 6 - Minor                                                                                                                                                                                                                                                                                                                                                                                                                                                                                                                                                                                                                                                                                                                                                                                                                                                                                                                                                                                                                                                                                                                                                                                                                                                                                                                                                                                                                                                                                                                                                                                                                                                                                                                                                                                                                                                                                                                                                                                                                                                                                                 | Right                |                  |                               |                                      |                  |                           |                              | DISTRICT |               |                |                |
| Resurface           | Cold Plane and Plant Mix                                             | Freeways and Arterial Collector                                                                                                                                                                                                                                                                                                                                                                                                                                                                                                                                                                                                                                                                                                                                                                                                                                                                                                                                                                                                                                                                                                                                                                                                                                                                                                                                                                                                                                                                                                                                                                                                                                                                                                                                                                                                                                                                                                                                                                                                                                                                                               |                      |                  |                               |                                      |                  |                           |                              |          |               |                | VT-18          |
| <b>■</b> Bituminous | Mix Bituminous Concrete Reclaimed Base and                           | Expressways                                                                                                                                                                                                                                                                                                                                                                                                                                                                                                                                                                                                                                                                                                                                                                                                                                                                                                                                                                                                                                                                                                                                                                                                                                                                                                                                                                                                                                                                                                                                                                                                                                                                                                                                                                                                                                                                                                                                                                                                                                                                                                                   | Grades               | Traffic Counters | Crash Locations               |                                      |                  |                           |                              |          |               | 1 of 1         |                |
| Skinny Mix          | Concrete — Bituminous Concrete                                       | Speed Zones                                                                                                                                                                                                                                                                                                                                                                                                                                                                                                                                                                                                                                                                                                                                                                                                                                                                                                                                                                                                                                                                                                                                                                                                                                                                                                                                                                                                                                                                                                                                                                                                                                                                                                                                                                                                                                                                                                                                                                                                                                                                                                                   | grade up             | Υ                | Fatal Property Damage Only    |                                      |                  |                           |                              | -        | CT TOUNCDURY  |                | ETE mileage:   |
|                     | Seal Cravel                                                          | SPEED | (percent) grade down | (counter ID)     | ■ Injury □ Unknown Crash Type |                                      |                  |                           |                              | /        | ST. JOHNSBURY | TWN mileage:   | 7.622 to 7.887 |
| Indicated plan      | is available - http://vtransmap01.aot.state.vt.us/rp/dpr/DIwebstore/ | 25 30 35 40 45 50 55 60 65                                                                                                                                                                                                                                                                                                                                                                                                                                                                                                                                                                                                                                                                                                                                                                                                                                                                                                                                                                                                                                                                                                                                                                                                                                                                                                                                                                                                                                                                                                                                                                                                                                                                                                                                                                                                                                                                                                                                                                                                                                                                                                    |                      |                  |                               | Page Total M                         | ileage: 0.265 mi |                           | Page Total Mileage: 0.265 mi |          |               | 0.0 to 0.265   |                |