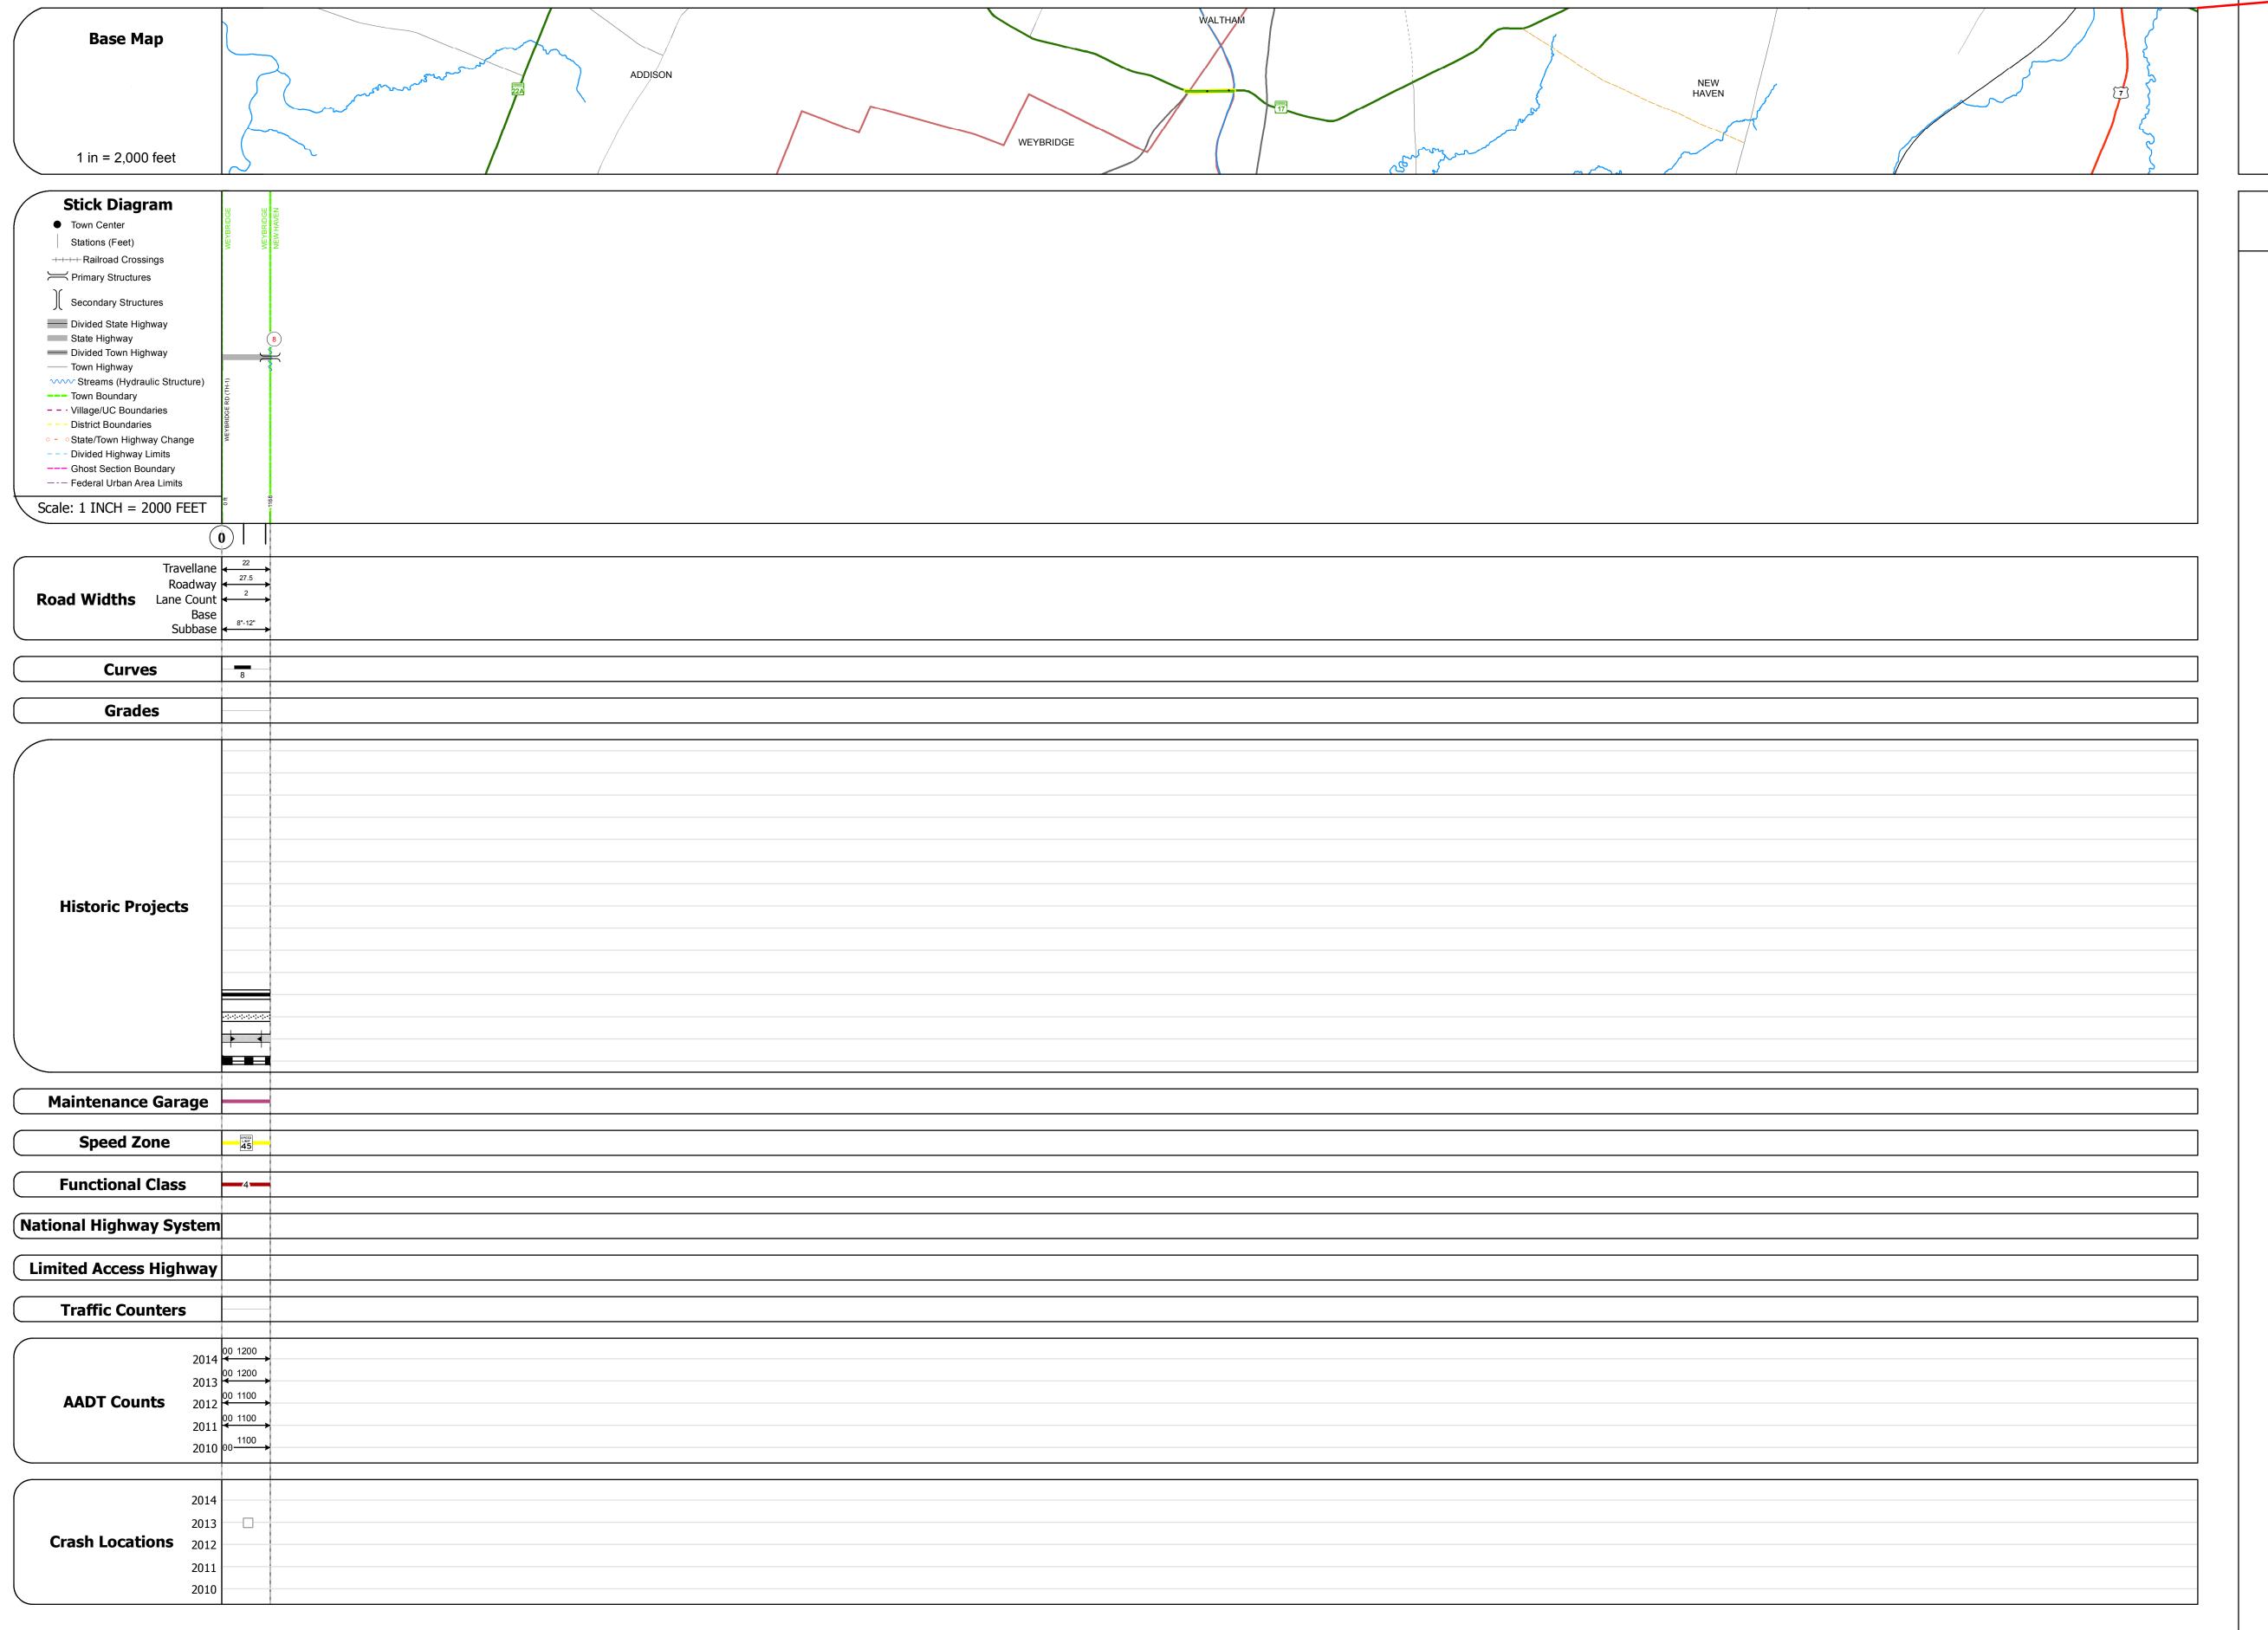

## **Route Log and Progress Chart**

**DRAFT** Please Note: Errors and Omissions May Exist. Contact the VTrans Mapping Section with questions or concerns.

**DISTRICT TOWN ROUTE** VT-17 **WEYBRIDGE** 

Bridge 8: Stringer/multi-beam or girder - 1934 Structure No. 200032000801222 Length: 222' Width: 20.0'

Facility Carried: VT 00017 ML
Bridge Type: 3 SPAN ROLLED BEAM
Features Intersected: OTTER CREEK

Maintenance/Ownership: State

Surface: Concrete

STRUCTURE DESCRIPTIONS

| Historic Projects                                                                                                    | Functional Class                                                                                                                                                                                                                                                                                                                                                                                                                                                                                                                                                                                                                                                                                                                                                                                                                                                                                                                                                                                                                                                                                                                                                                                                                                                                                                                                                                                                                                                                                                                                                                                                                                                                                                                                                                                                                                                                                                                                                                                                                                                                                                               | Curves                                 | Road Widths      | AADT                                                                          | Mileage by Functional Class By Shee | _et                       | Mileage by Town By Sheet |                              |          |           |                                        |                               |
|----------------------------------------------------------------------------------------------------------------------|--------------------------------------------------------------------------------------------------------------------------------------------------------------------------------------------------------------------------------------------------------------------------------------------------------------------------------------------------------------------------------------------------------------------------------------------------------------------------------------------------------------------------------------------------------------------------------------------------------------------------------------------------------------------------------------------------------------------------------------------------------------------------------------------------------------------------------------------------------------------------------------------------------------------------------------------------------------------------------------------------------------------------------------------------------------------------------------------------------------------------------------------------------------------------------------------------------------------------------------------------------------------------------------------------------------------------------------------------------------------------------------------------------------------------------------------------------------------------------------------------------------------------------------------------------------------------------------------------------------------------------------------------------------------------------------------------------------------------------------------------------------------------------------------------------------------------------------------------------------------------------------------------------------------------------------------------------------------------------------------------------------------------------------------------------------------------------------------------------------------------------|----------------------------------------|------------------|-------------------------------------------------------------------------------|-------------------------------------|---------------------------|--------------------------|------------------------------|----------|-----------|----------------------------------------|-------------------------------|
| Unknown Bituminous Concrete Retreatment Bituminous Macadam Resurface Cold Plane and Surface Treated Gravel Plant Mix | 1 - Interstate 3 - Principal 5 - Major Collector  2 - Other 4 - Minor Arterial 6 - Minor Collector                                                                                                                                                                                                                                                                                                                                                                                                                                                                                                                                                                                                                                                                                                                                                                                                                                                                                                                                                                                                                                                                                                                                                                                                                                                                                                                                                                                                                                                                                                                                                                                                                                                                                                                                                                                                                                                                                                                                                                                                                             | (degrees) Left Right                   | <b>←</b> (ft)    | (count)                                                                       | 032-1 4 - Minor Arterial            | 0.221                     | WEYBRIDGE - V017-0122    | 0.221 of 0.221               | DISTRICT | TOWN      | Date: 11/14/16                         | ROUTE<br>VT-17                |
| Bituminous Mix Skinny Mix Situminous Seal  Bituminous Concrete Bituminous Concrete Bituminous Concrete               | Expressways  Speed Zones  Speed Zones  Speed Zones  Speed Zones  Speed S | Grades  (percent) grade up  grade down | Traffic Counters | Crash Locations  ■ Fatal □ Property Damage Only ■ Injury □ Unknown Crash Type |                                     |                           |                          |                              | 5        | WEYBRIDGE | 1 of 1<br>TWN mileage:<br>0.0 to 0.221 | ETE mileage: 11.133 to 11.354 |
| Indicated plans available - http://vtransmap01.aot.state.vt.us/rp/dpr/Dlwebstore/                                    | 1 23 30 33 40 43 30 33 60 63                                                                                                                                                                                                                                                                                                                                                                                                                                                                                                                                                                                                                                                                                                                                                                                                                                                                                                                                                                                                                                                                                                                                                                                                                                                                                                                                                                                                                                                                                                                                                                                                                                                                                                                                                                                                                                                                                                                                                                                                                                                                                                   | '                                      |                  |                                                                               | _   Page 1                          | e Total Mileage: 0.221 mi |                          | Page Total Mileage: 0.221 mi |          |           |                                        |                               |