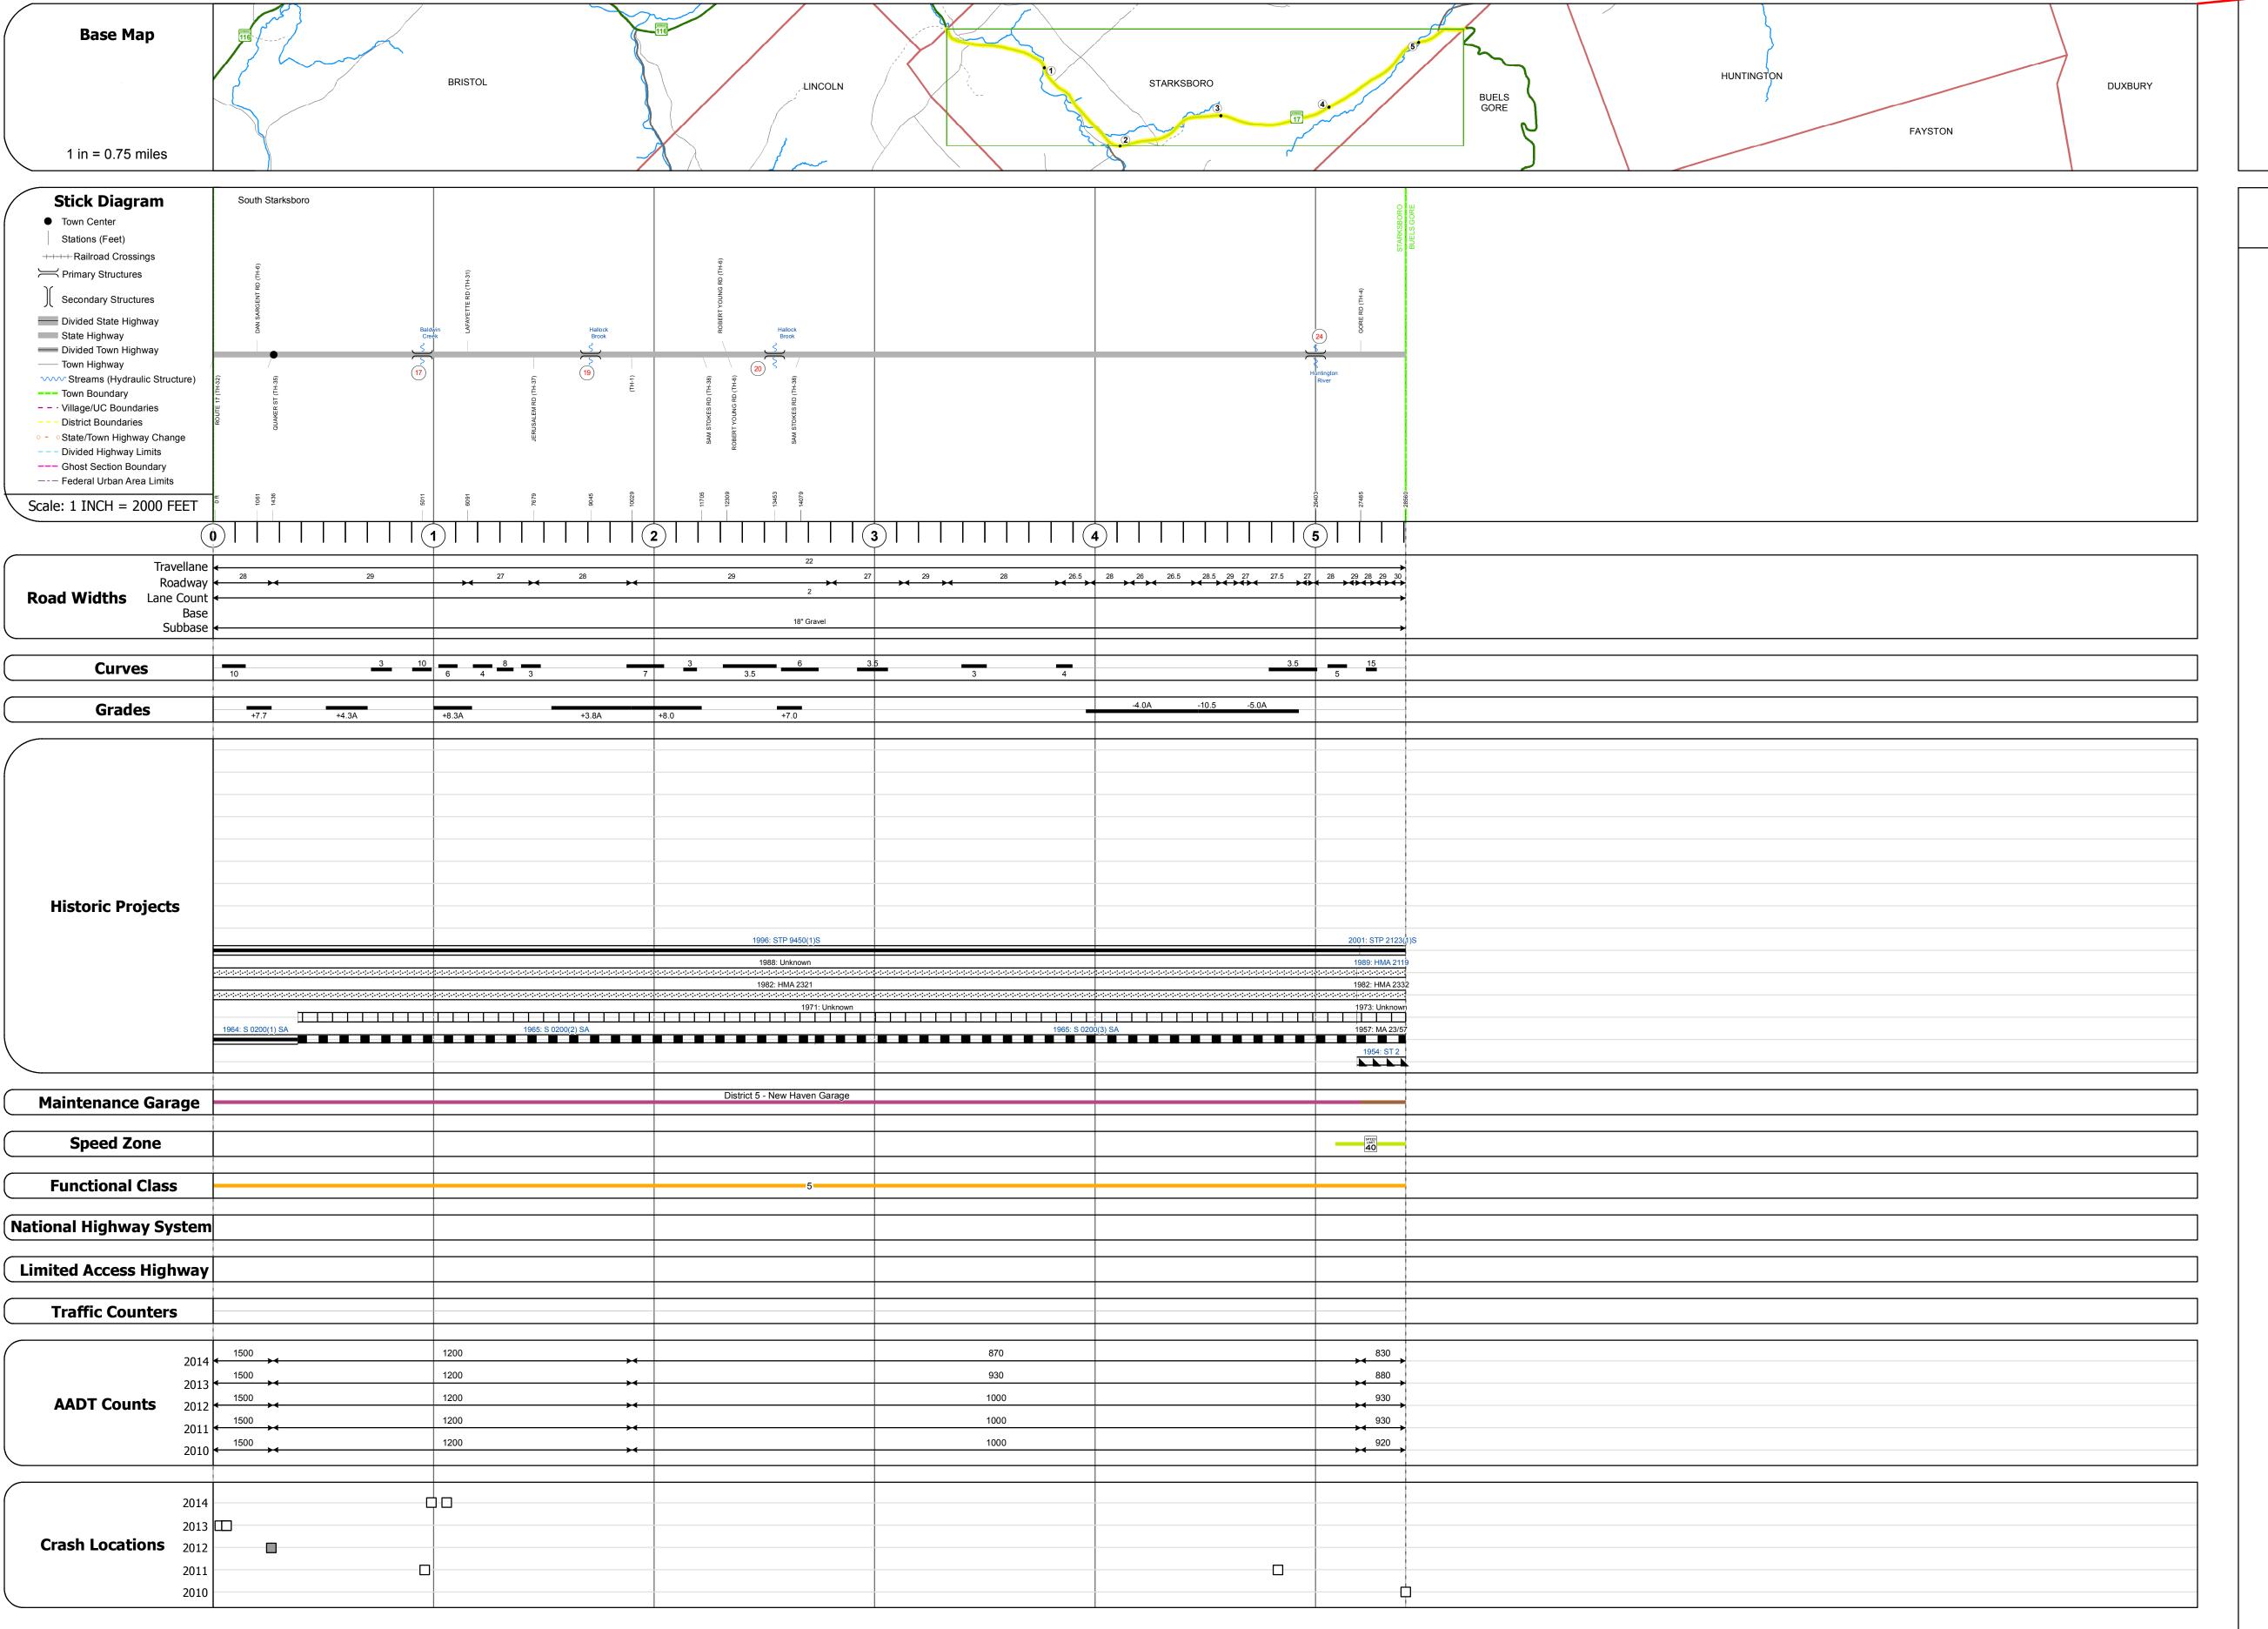

## **Route Log and Progress Chart**

Please Note: Errors and Omissions May Exist.
Contact the VTrans Mapping Section with questions or concerns.

DISTRICT TOWN ROUTE

5 STARKSBORO VT-17

| STRUCTURE DESCRIPTIONS                                                                                                                                                                                  |
|---------------------------------------------------------------------------------------------------------------------------------------------------------------------------------------------------------|
|                                                                                                                                                                                                         |
| Culvert 17: Culvert - 1965 Structure No. 300200001701191 Length: 12' Under Clearance: 13.0' Facility Carried: VT17 Bridge Type: MULTI PLATE PIPE Features Intersected: BALDWIN CREEK Maintenance: State |
| Culvert 19: Culvert - 1965 Structure No. 300200001901191 Length: 8' Under Clearance: 8.42' Facility Carried: VT17 Bridge Type: MULTI PLATE PIPE Features Intersected: HALLOCK BROOK Maintenance: State  |
| Culvert 20: Culvert - 1965 Structure No. 300200002001191 Length: 6' Under Clearance: 6.0' Facility Carried: VT17 Bridge Type: ACCGMP Features Intersected: BROOK Maintenance: State                     |
| Culvert 24: Culvert - 1965 Structure No. 200200002401192 Length: 24' Facility Carried: VT 00017 ML Bridge Type: MULTI PLATE ARCH Features Intersected: HUNTINGTON RIVER Maintenance/Ownership: State    |
|                                                                                                                                                                                                         |
|                                                                                                                                                                                                         |
|                                                                                                                                                                                                         |
|                                                                                                                                                                                                         |
|                                                                                                                                                                                                         |
|                                                                                                                                                                                                         |

| Historic Projects                                                                 | Functional Class                                                                          | Curves             | Road Widths      | AADT                          |          | Mileage by Functional Class By Sheet |                   | Mileage by Town By Sheet |                              |          |            |                |                  |
|-----------------------------------------------------------------------------------|-------------------------------------------------------------------------------------------|--------------------|------------------|-------------------------------|----------|--------------------------------------|-------------------|--------------------------|------------------------------|----------|------------|----------------|------------------|
| Unknown Bituminous Concrete Surface Treated                                       | 1 - Interstate 3 - Principal 5 - Major System Arterial Collector                          | (degrees) Left     | <b>←</b> (ft)    | (count)                       | 0200 5 - | - Major Collector                    | 5.409             | STARKSBORO - V017-0119   | 5.409 of 5.409               | DISTRICT | TOWN       | Date: 11/14/16 | ROUTE            |
| Retreatment Bituminous Macadam Gravel                                             | 2 - Other 4 - Minor 6 - Minor                                                             | Right              |                  |                               |          |                                      |                   |                          |                              |          |            | ,              |                  |
| Resurface Cold Plane and Plant Mix                                                | Freeways and Arterial Collector                                                           |                    |                  |                               |          |                                      |                   |                          |                              |          |            |                | VT-17            |
| Bituminous Mix Bituminous Concrete Reclaimed Base and                             | Expressways                                                                               | Grades             | Traffic Counters | Crash Locations               |          |                                      |                   |                          |                              |          |            | 1 of 1         |                  |
| Skinny Mix Concrete — Bituminous Concrete                                         | Speed Zones                                                                               | grade up           | Υ                | Fatal Property Damage Onl     | ly       |                                      |                   |                          |                              |          | STARKSBORO |                | ETE mileage:     |
| Bituminous Seal Cravel                                                            | SPEED LIMIT LIMIT LIMIT LIMIT LIMIT | (percent) grade up | (counter ID)     | ■ Injury □ Unknown Crash Type | ·        |                                      |                   |                          |                              | <b>)</b> | STARRSBURU | TWN mileage:   | 21.789 to 27.198 |
| Indicated plans available - http://vtransmap01.aot.state.vt.us/rp/dpr/Dlwebstore/ | 25 30 35 40 45 50 55 60 65                                                                |                    |                  |                               |          | Page Total                           | Mileage: 5.409 mi |                          | Page Total Mileage: 5.409 mi |          |            | 0.0 to 5.409   |                  |